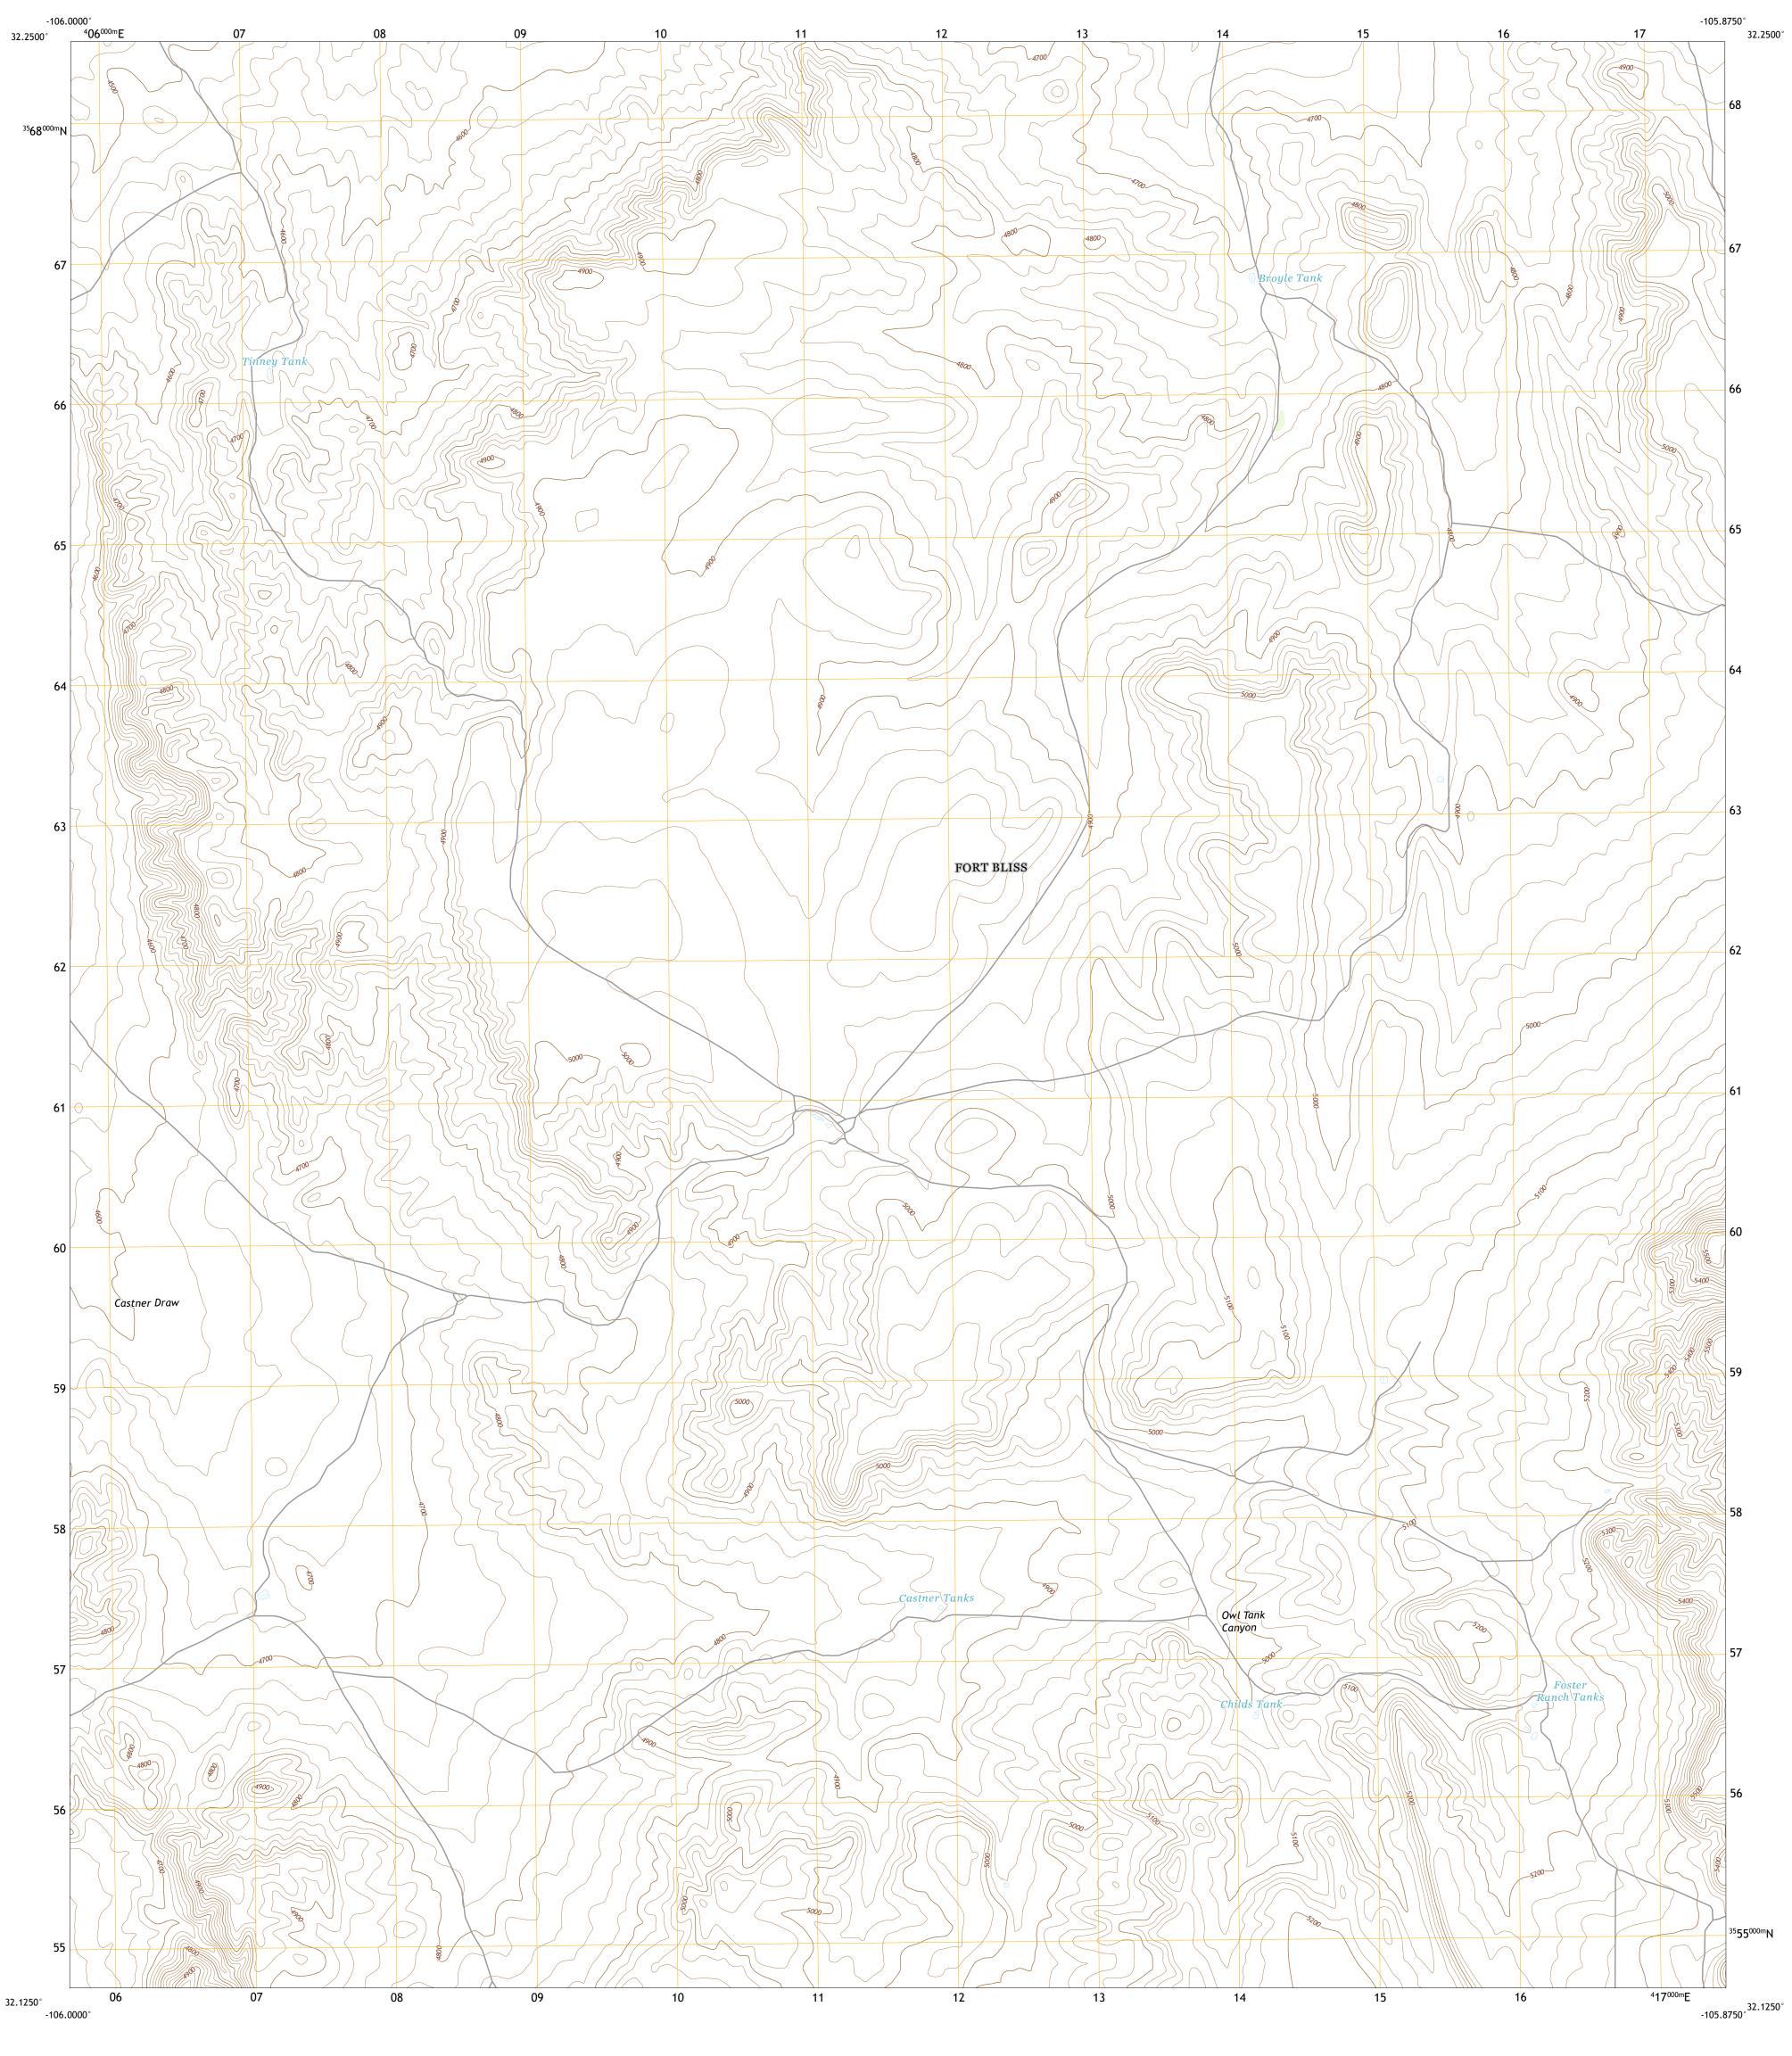

Produced by the United States Geological Survey

This map is not a legal document. Boundaries may be generalized for this map scale. Private lands within government reservations may not be shown. Obtain permission before

Grid Zone Designati 13S

North American Datum of 1983 (NAD83) World Geodetic System of 1984 (WGS84). Projection and 1 000-meter grid:Universal Transverse Mercator, Zone 13S

entering private lands.

Imagery..... Roads...... Names.....