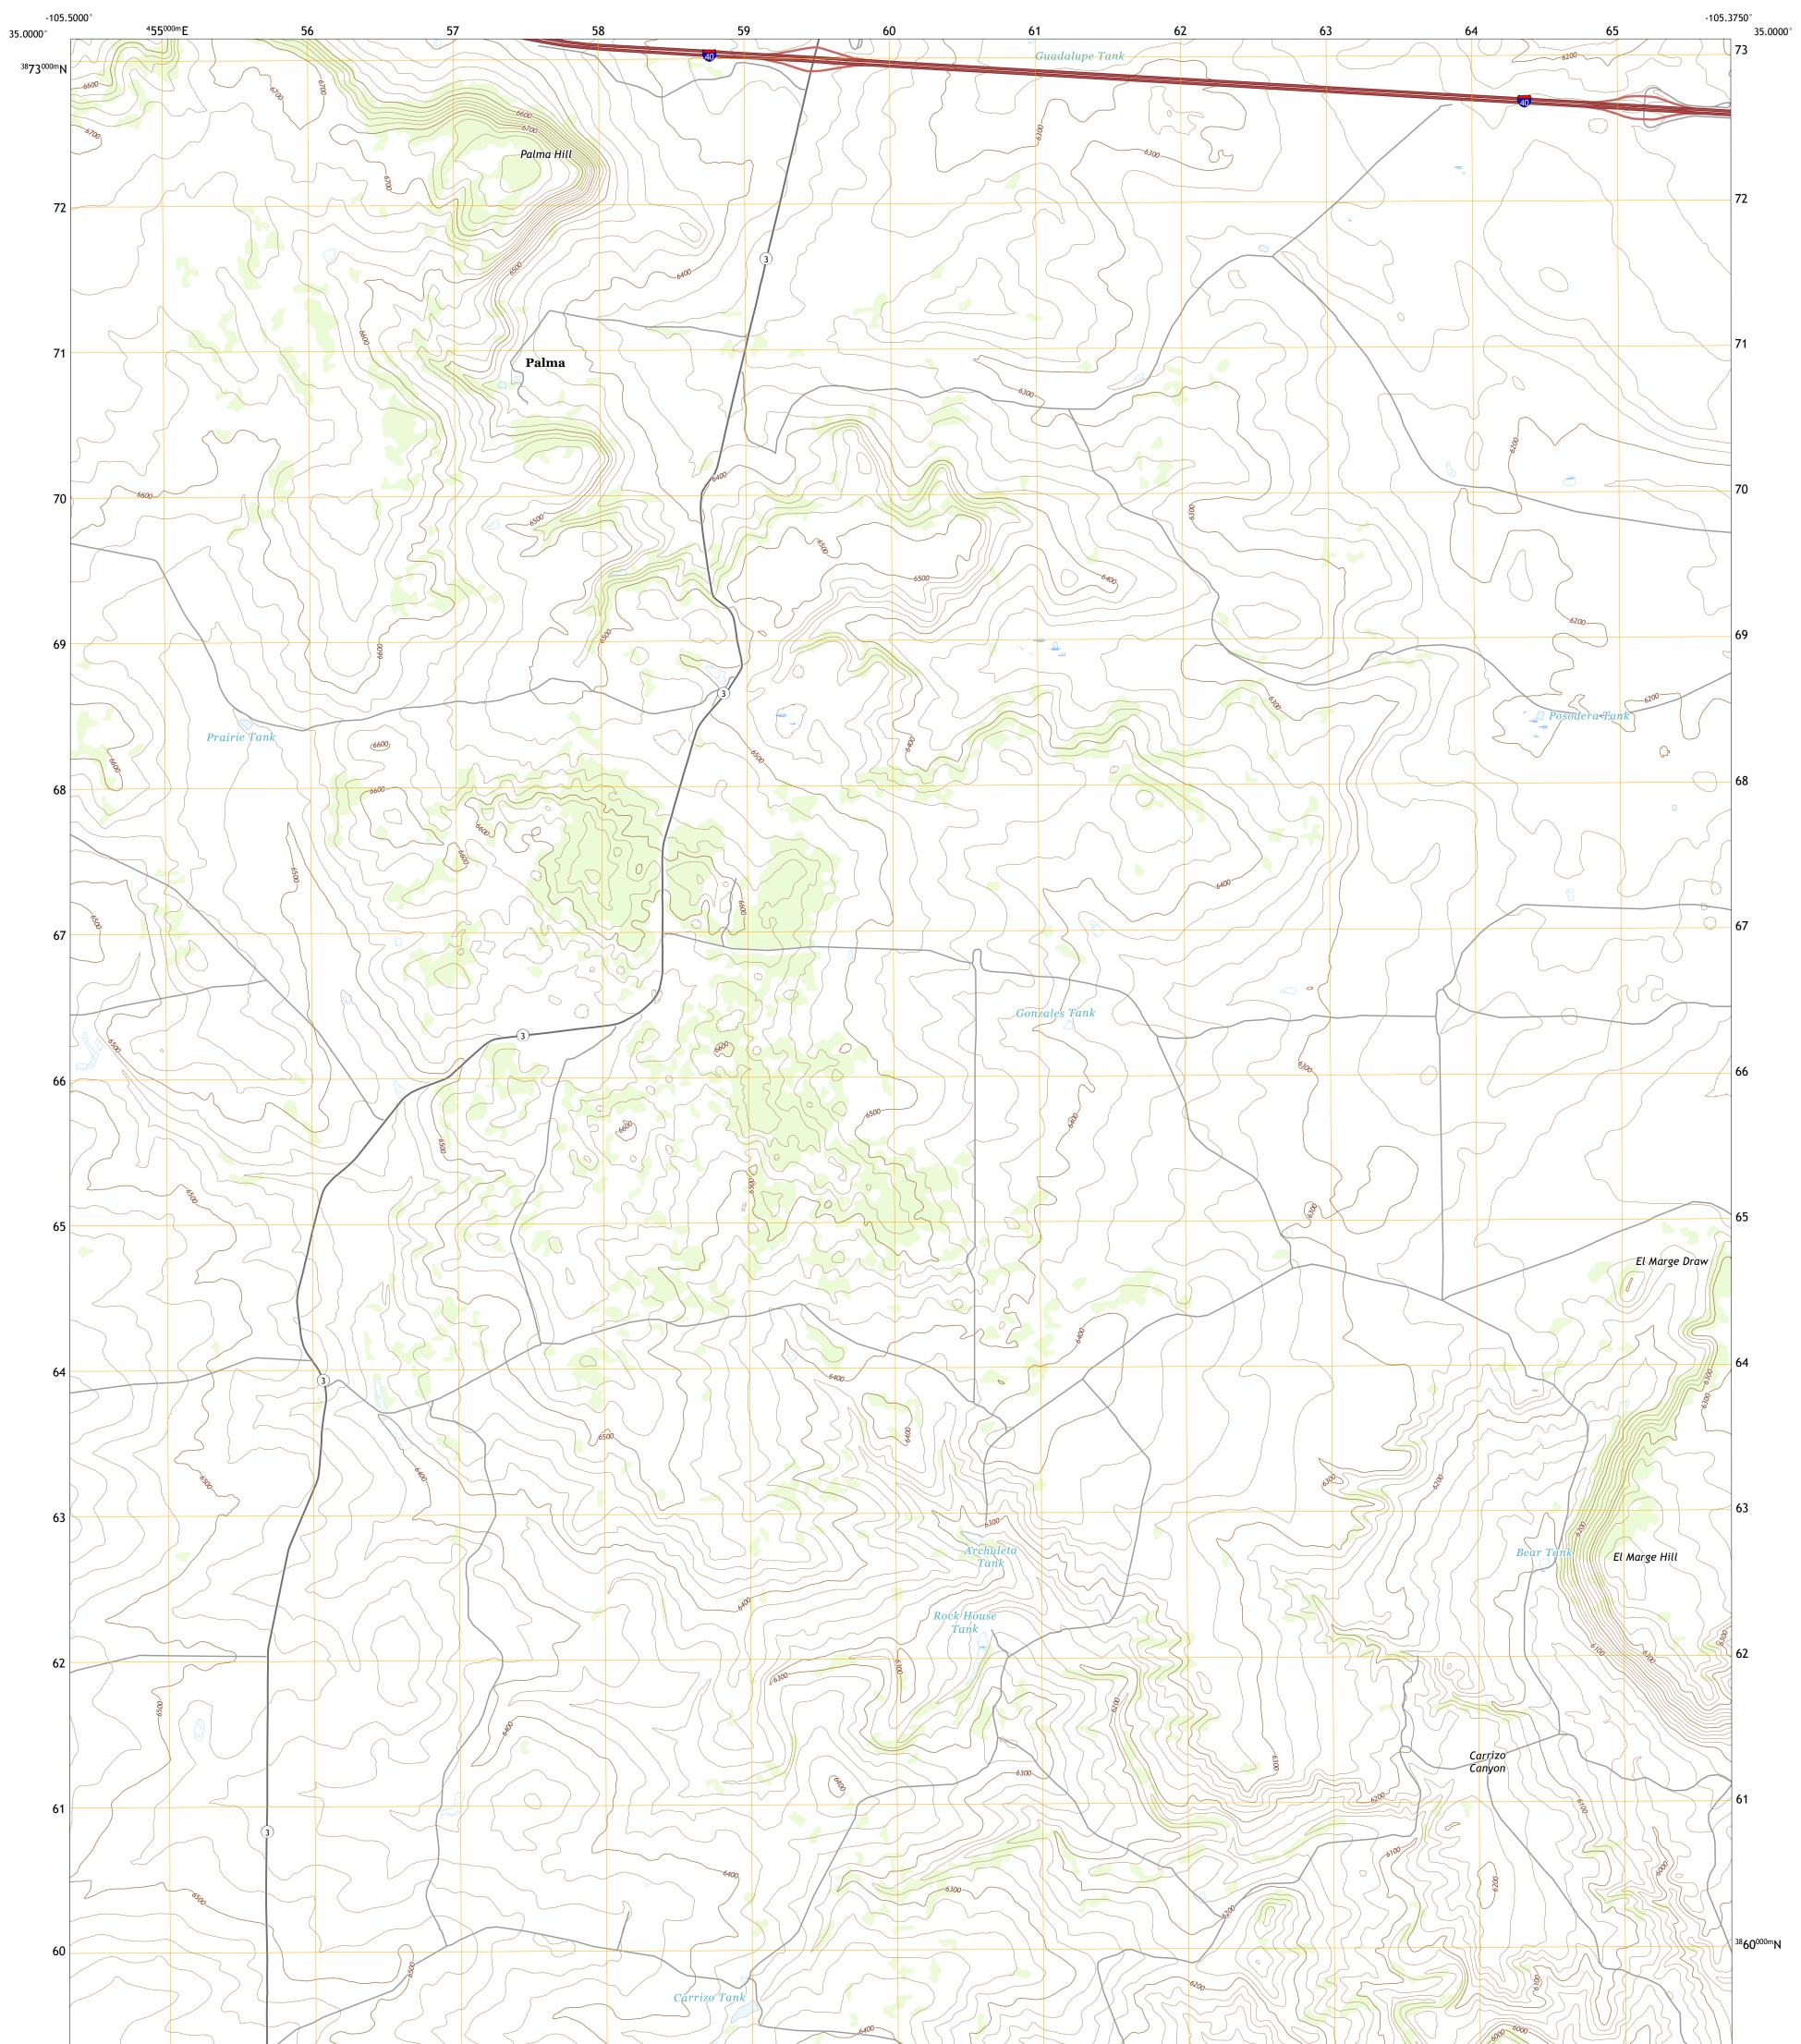

## U.S. DEPARTMENT OF THE INTERIOR U.S. GEOLOGICAL SURVEY

Produced by the United States Geological Survey North American Datum of 1983 (NAD83) World Geodetic System of 1984 (WGS84). Projection and 1 000-meter grid:Universal Transverse Mercator, Zone 13S This map is not a legal document. Boundaries may be generalized for this map scale. Private lands within government reservations may not be shown. Obtain permission before entering private lands.

 Imagery.......NAIP, May 2016 - August 2016

 Roads......U.S.
 Census
 Bureau, 2016

 Names......GNIS, 1980

 Hydrography.....National Hydrography Dataset, 2003 - 2018

 Contours.....National Elevation Dataset, 2019

 Boundaries.....Multiple sources; see metadata file 2017 - 2018

 Public Land Survey System.......BLM, 2019

 Wetlands......FWS
 National Wetlands
 Inventory 1983