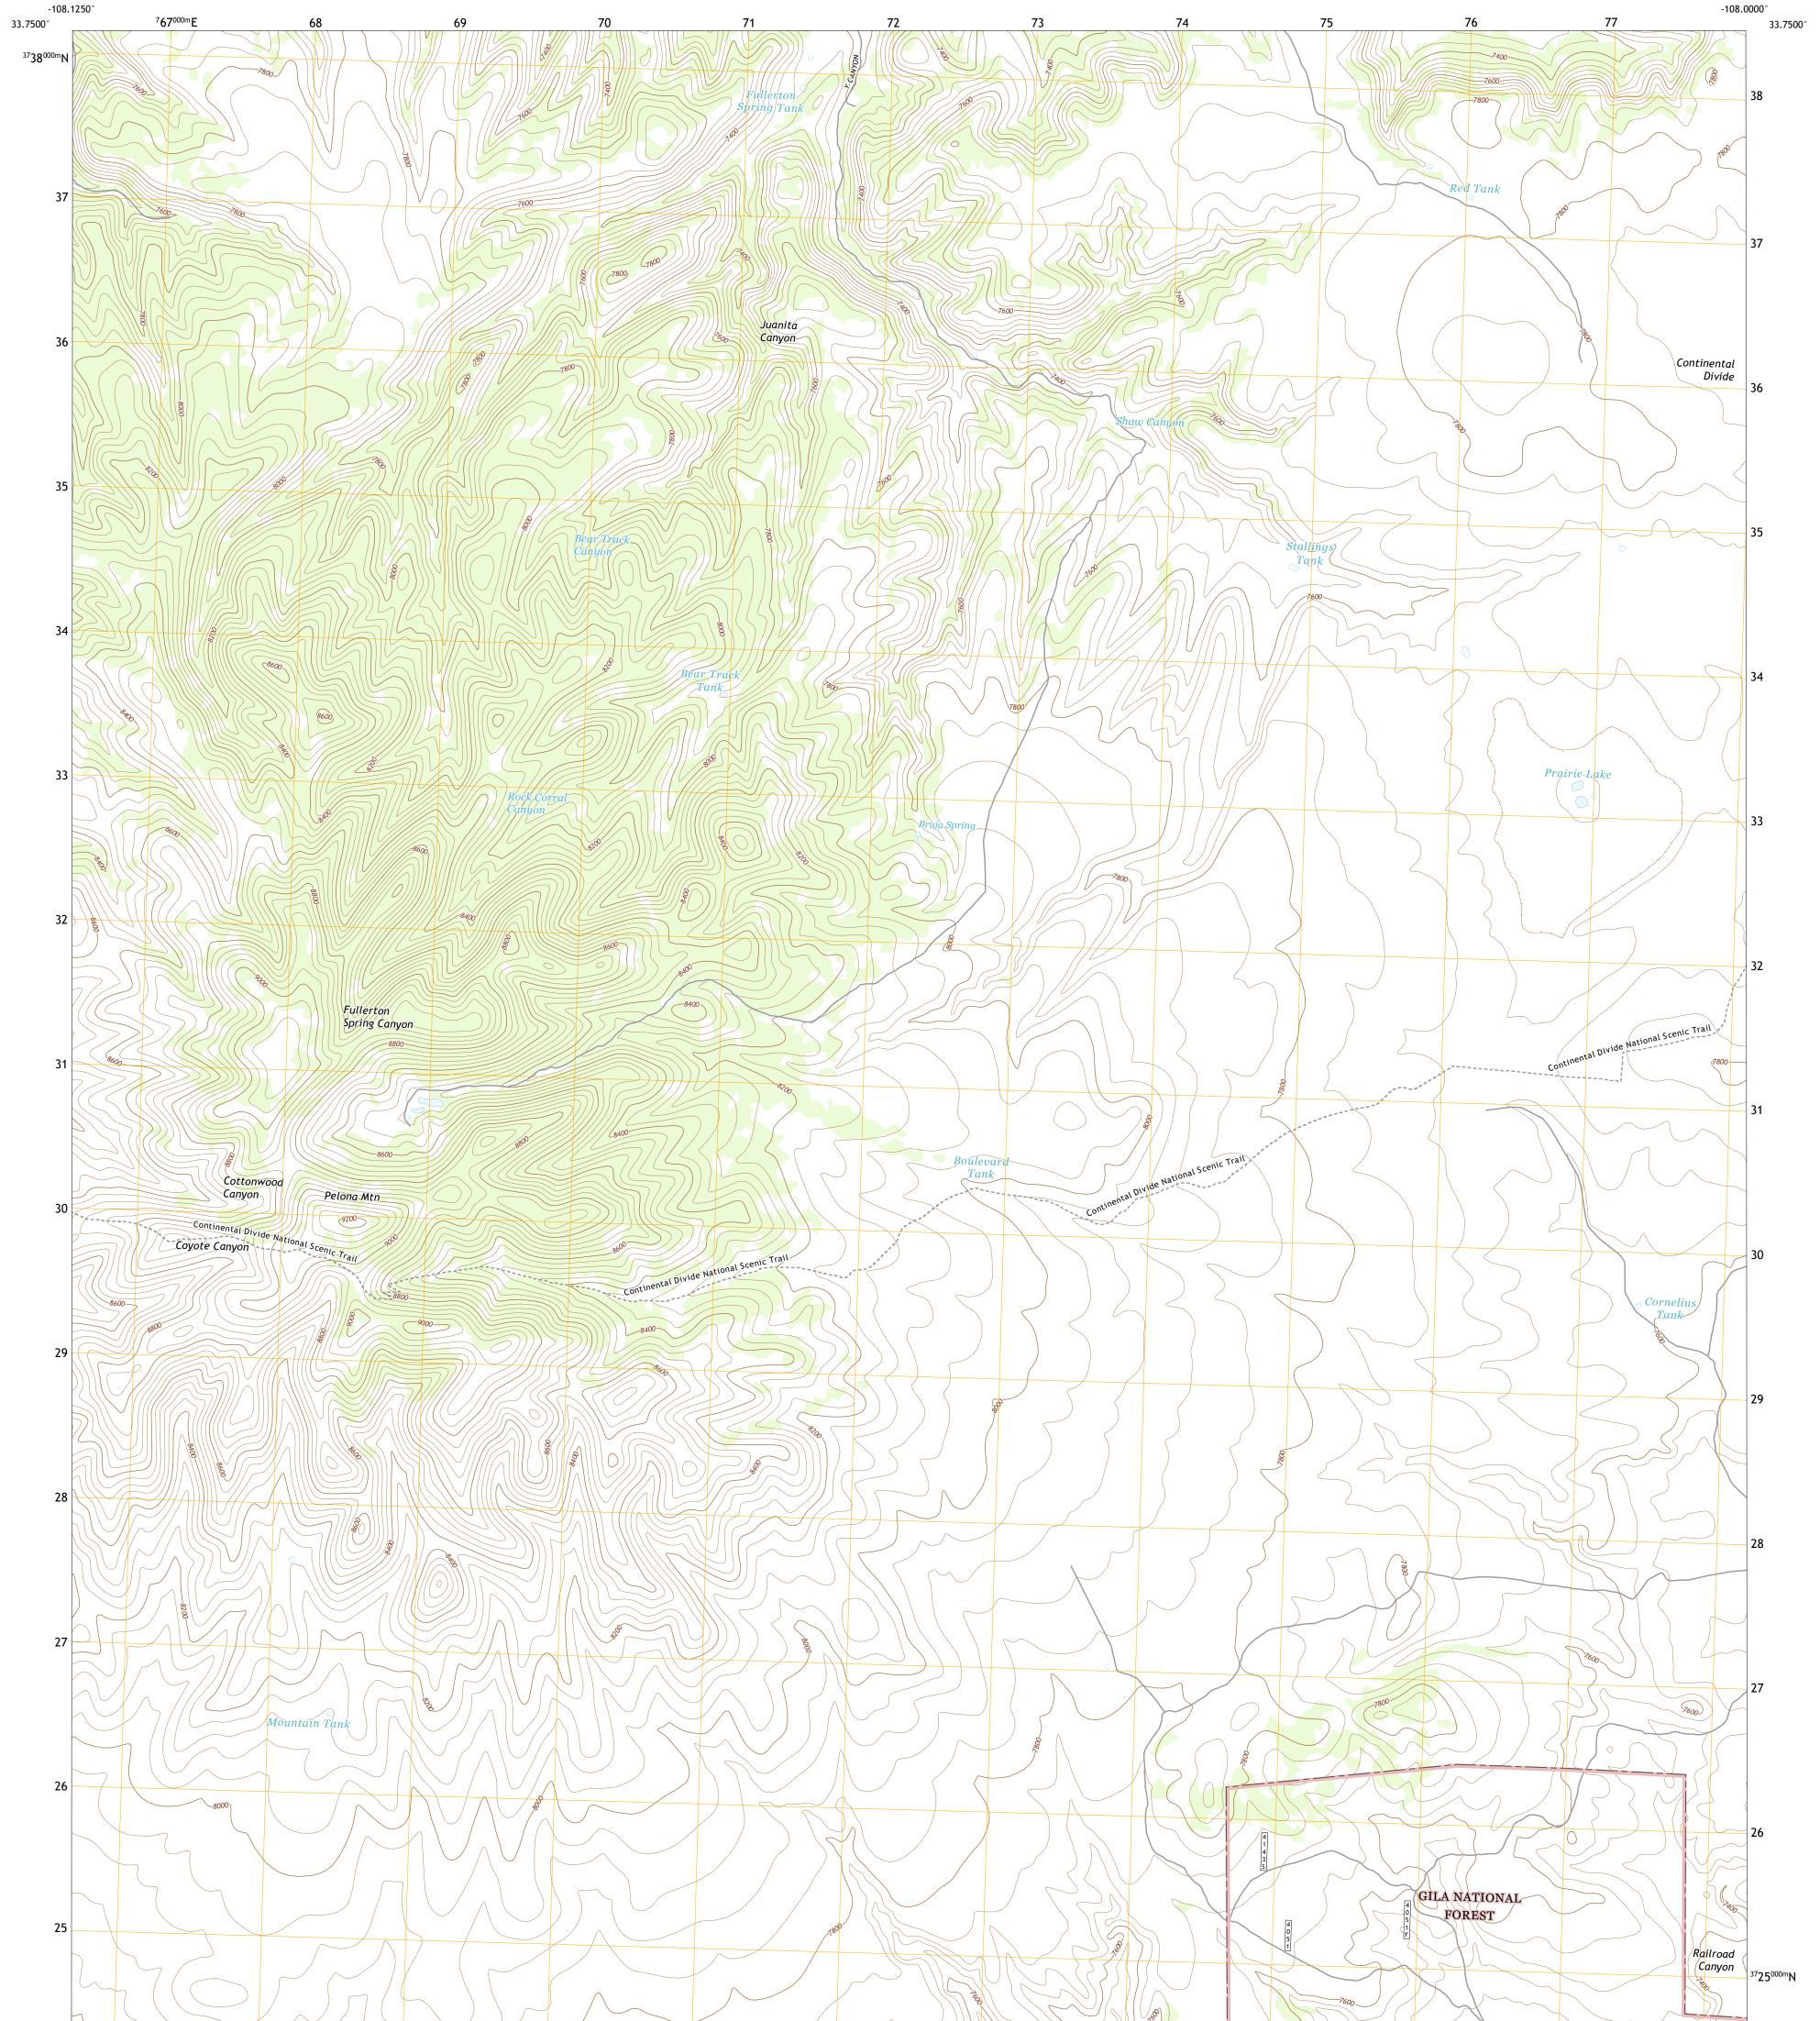

## U.S. DEPARTMENT OF THE INTERIOR U.S. GEOLOGICAL SURVEY

PELONA MOUNTAIN QUADRANGLE NEW MEXICO - CATRON COUNTY 7.5-MINUTE SERIES

Produced by the United States Geological Survey North American Datum of 1983 (NAD83) World Geodetic System of 1984 (WGS84). Projection and 1 000-meter grid:Universal Transverse Mercator, Zone 12S This map is not a legal document. Boundaries may be generalized for this map scale. Private lands within government reservations may not be shown. Obtain permission before entering private lands.

Imagery......NAIP, May 2016 - August 2016 Roads.....U.S. Census Bureau, 2016 Roads within US Forest Service Lands......FSTopo Data with limited Forest Service updates, 2013 - 2016 Names.....GNIS, 1978 - 2013 Hydrography.....National Hydrography Dataset, 2005 - 2019 Contours.....Multiple sources; see metadata file 2017 - 2018 Public Land Survey System.....BLM, 2019 Wetlands.....BLM, 2019