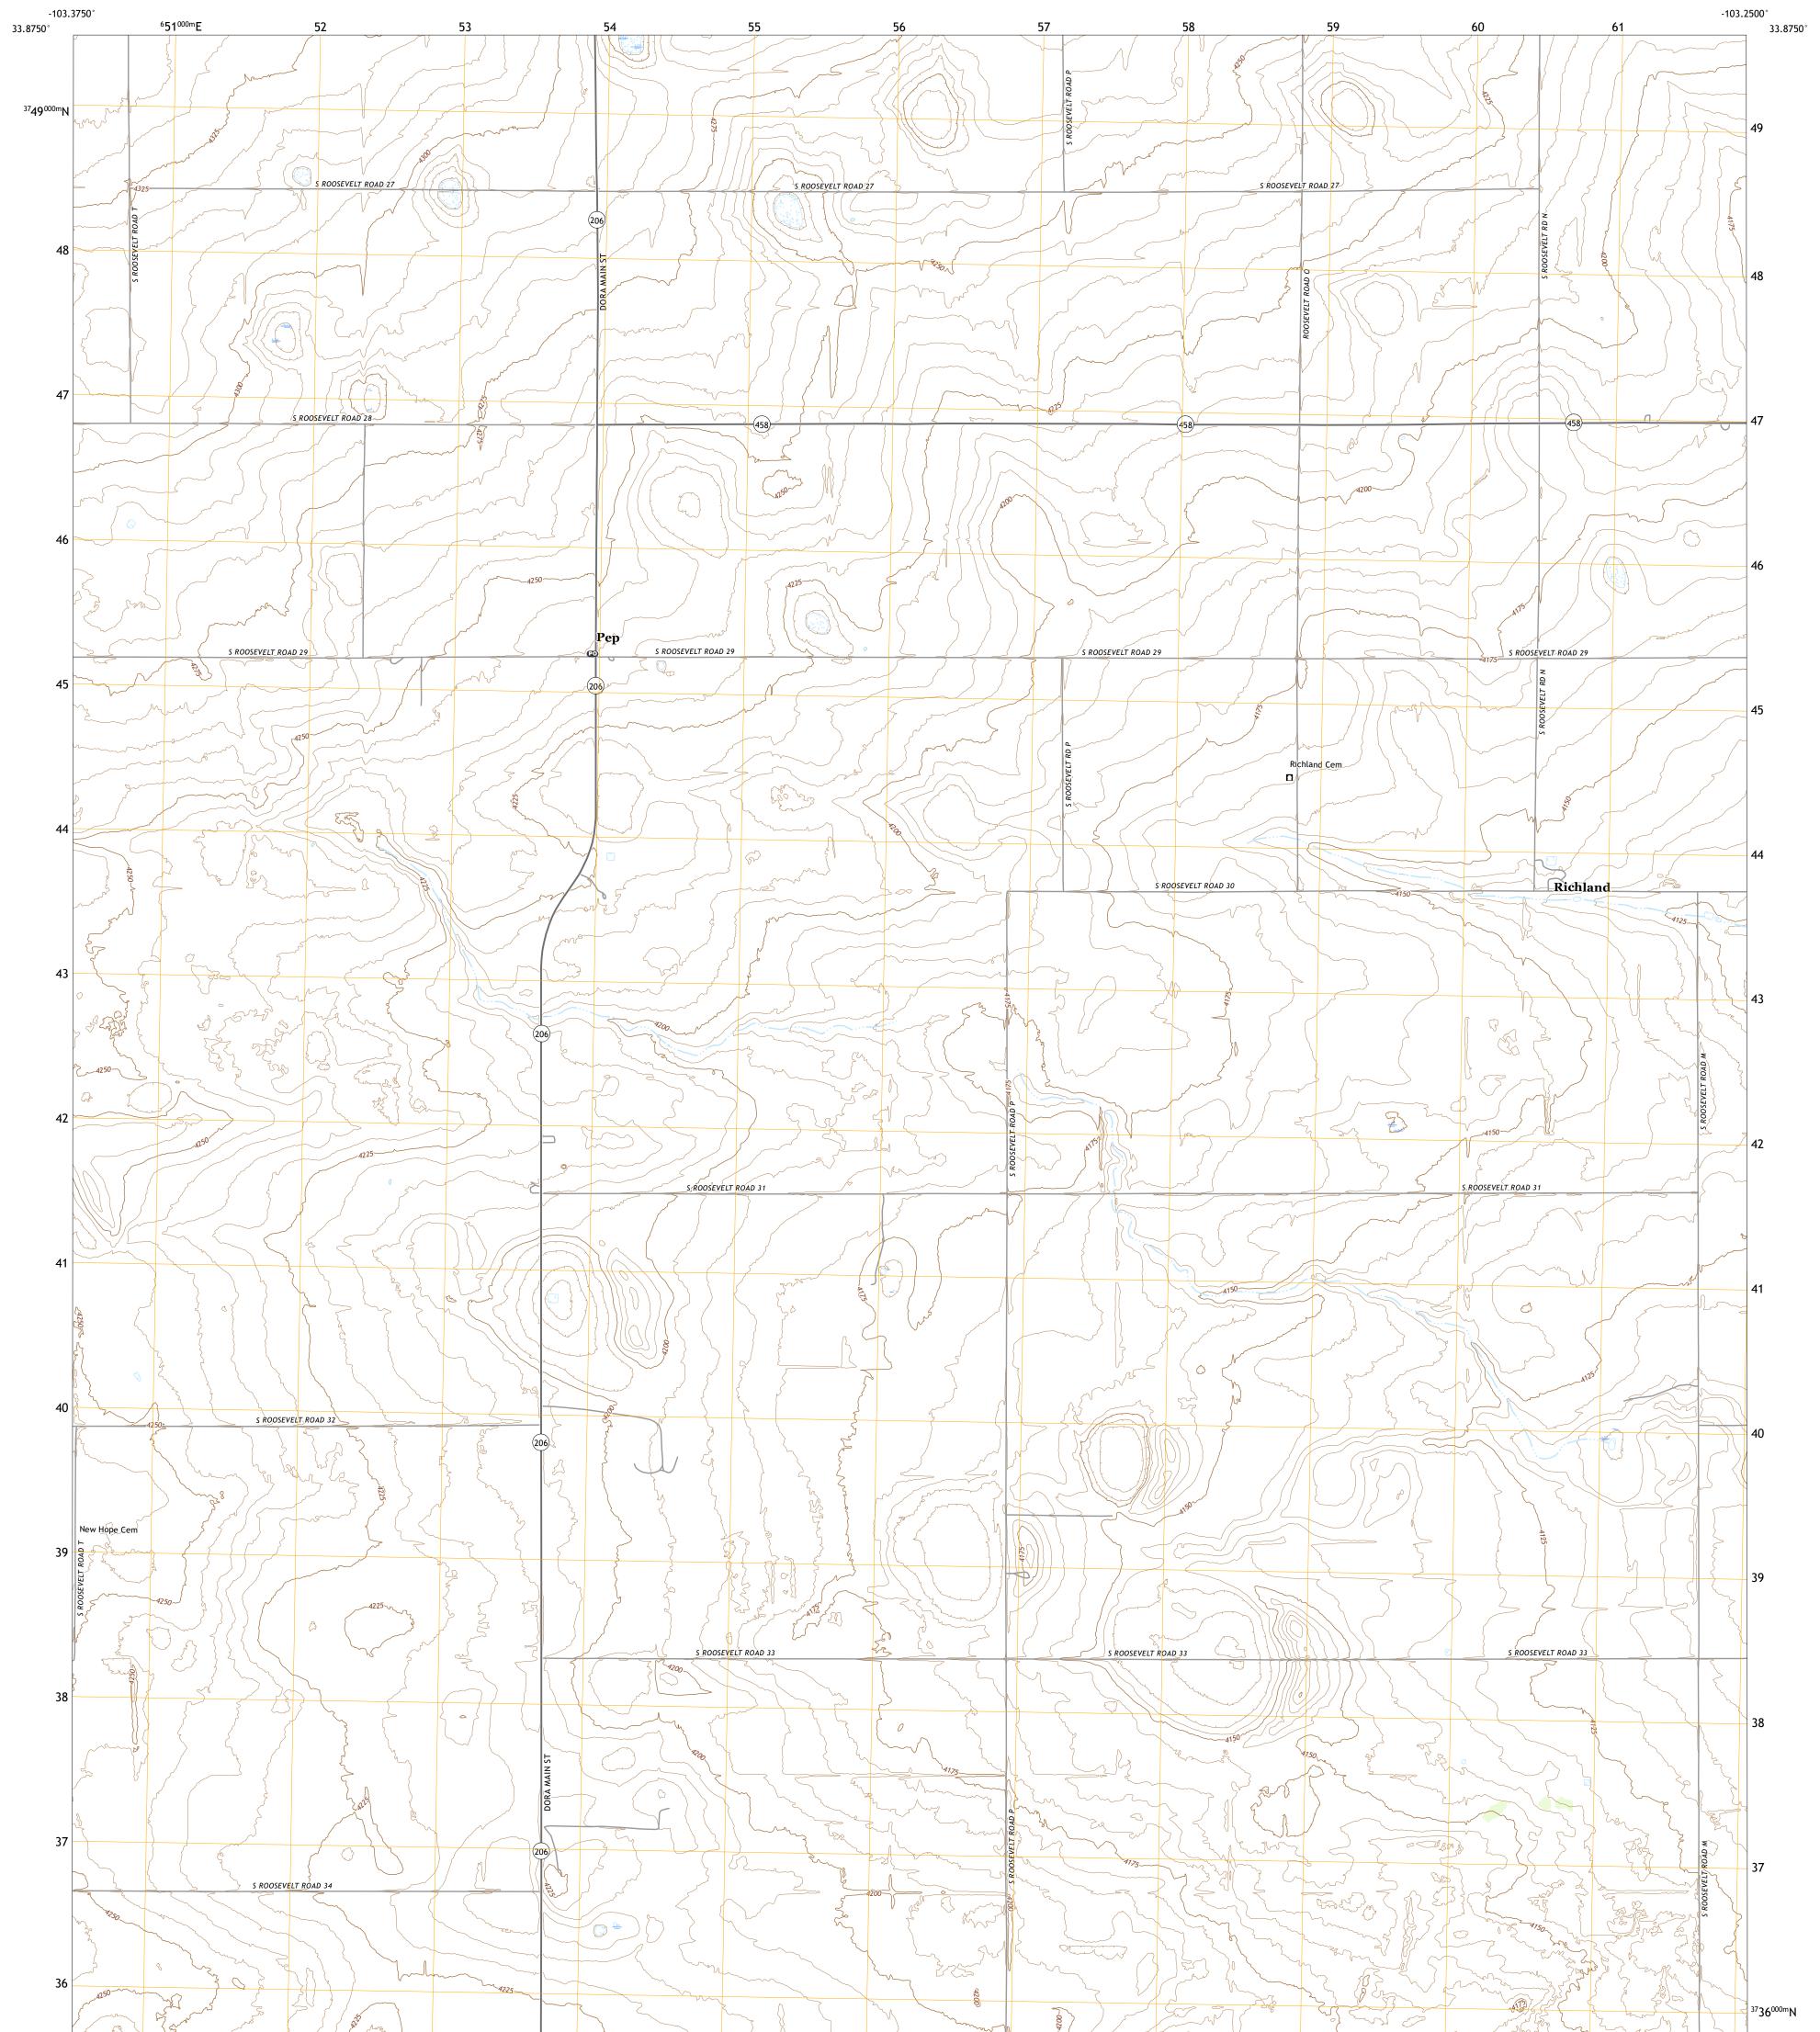

## PEP QUADRANGLE NEW MEXICO - ROOSEVELT COUNTY 7.5-MINUTE SERIES

Produced by the United States Geological Survey North American Datum of 1983 (NAD83) World Geodetic System of 1984 (WGS84). Projection and 1 000-meter grid:Universal Transverse Mercator, Zone 13S This map is not a legal document. Boundaries may be generalized for this map scale. Private lands within government reservations may not be shown. Obtain permission before entering private lands.

Imagery......NAIP, June 2016 - August 2016 Roads......ORIS, 1980 - 2019 Hydrography......GNIS, 1980 - 2019 Hydrography......National Hydrography Dataset, 2004 - 2018 Contours.....National Elevation Dataset, 2017 Boundaries.....Multiple sources; see metadata file 2017 - 2018 Public Land Survey System......BLM, 2019 Wetlands......BLM, 2005