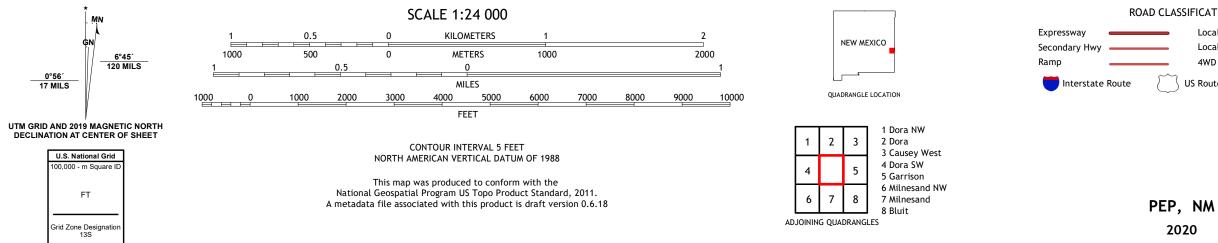

## PEP QUADRANGLE NEW MEXICO - ROOSEVELT COUNTY 7.5-MINUTE SERIES

Produced by the United States Geological Survey North American Datum of 1983 (NAD83) World Geodetic System of 1984 (WGS84). Projection and 1 000-meter grid:Universal Transverse Mercator, Zone 13S This map is not a legal document. Boundaries may be generalized for this map scale. Private lands within government reservations may not be shown. Obtain permission before entering private lands.

ROAD CLASSIFICATION