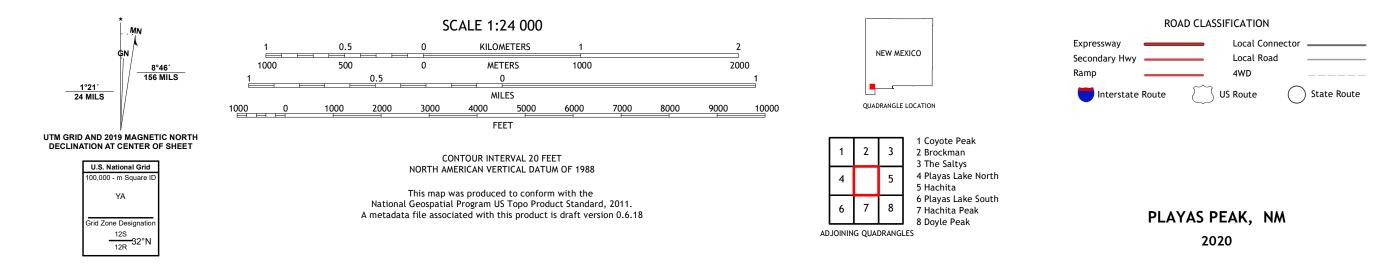

## U.S. DEPARTMENT OF THE INTERIOR U.S. GEOLOGICAL SURVEY

Produced by the United States Geological Survey North American Datum of 1983 (NAD83) World Geodetic System of 1984 (WGS84). Projection and 1 000-meter grid:Universal Transverse Mercator, Zone 12R This map is not a legal document. Boundaries may be generalized for this map scale. Private lands within government reservations may not be shown. Obtain permission before entering private lands.

 Imagery......NAIP, June 2016 - August 2016

 Roads......NAIP, June 2016 - August 2016

 Roads......Naioal U.S. Census Bureau, 2016

 Names......GNIS, 1980 - 1992

 Hydrography......Say

 National Hydrography Dataset, 2002 - 2019

 Contours......National Elevation Dataset, 2001

 Boundaries......Multiple sources; see metadata file 2017 - 2018

 Public Land Survey System.......BLM, 2019

 Wetlands......FWS National Wetlands Inventory Not Available