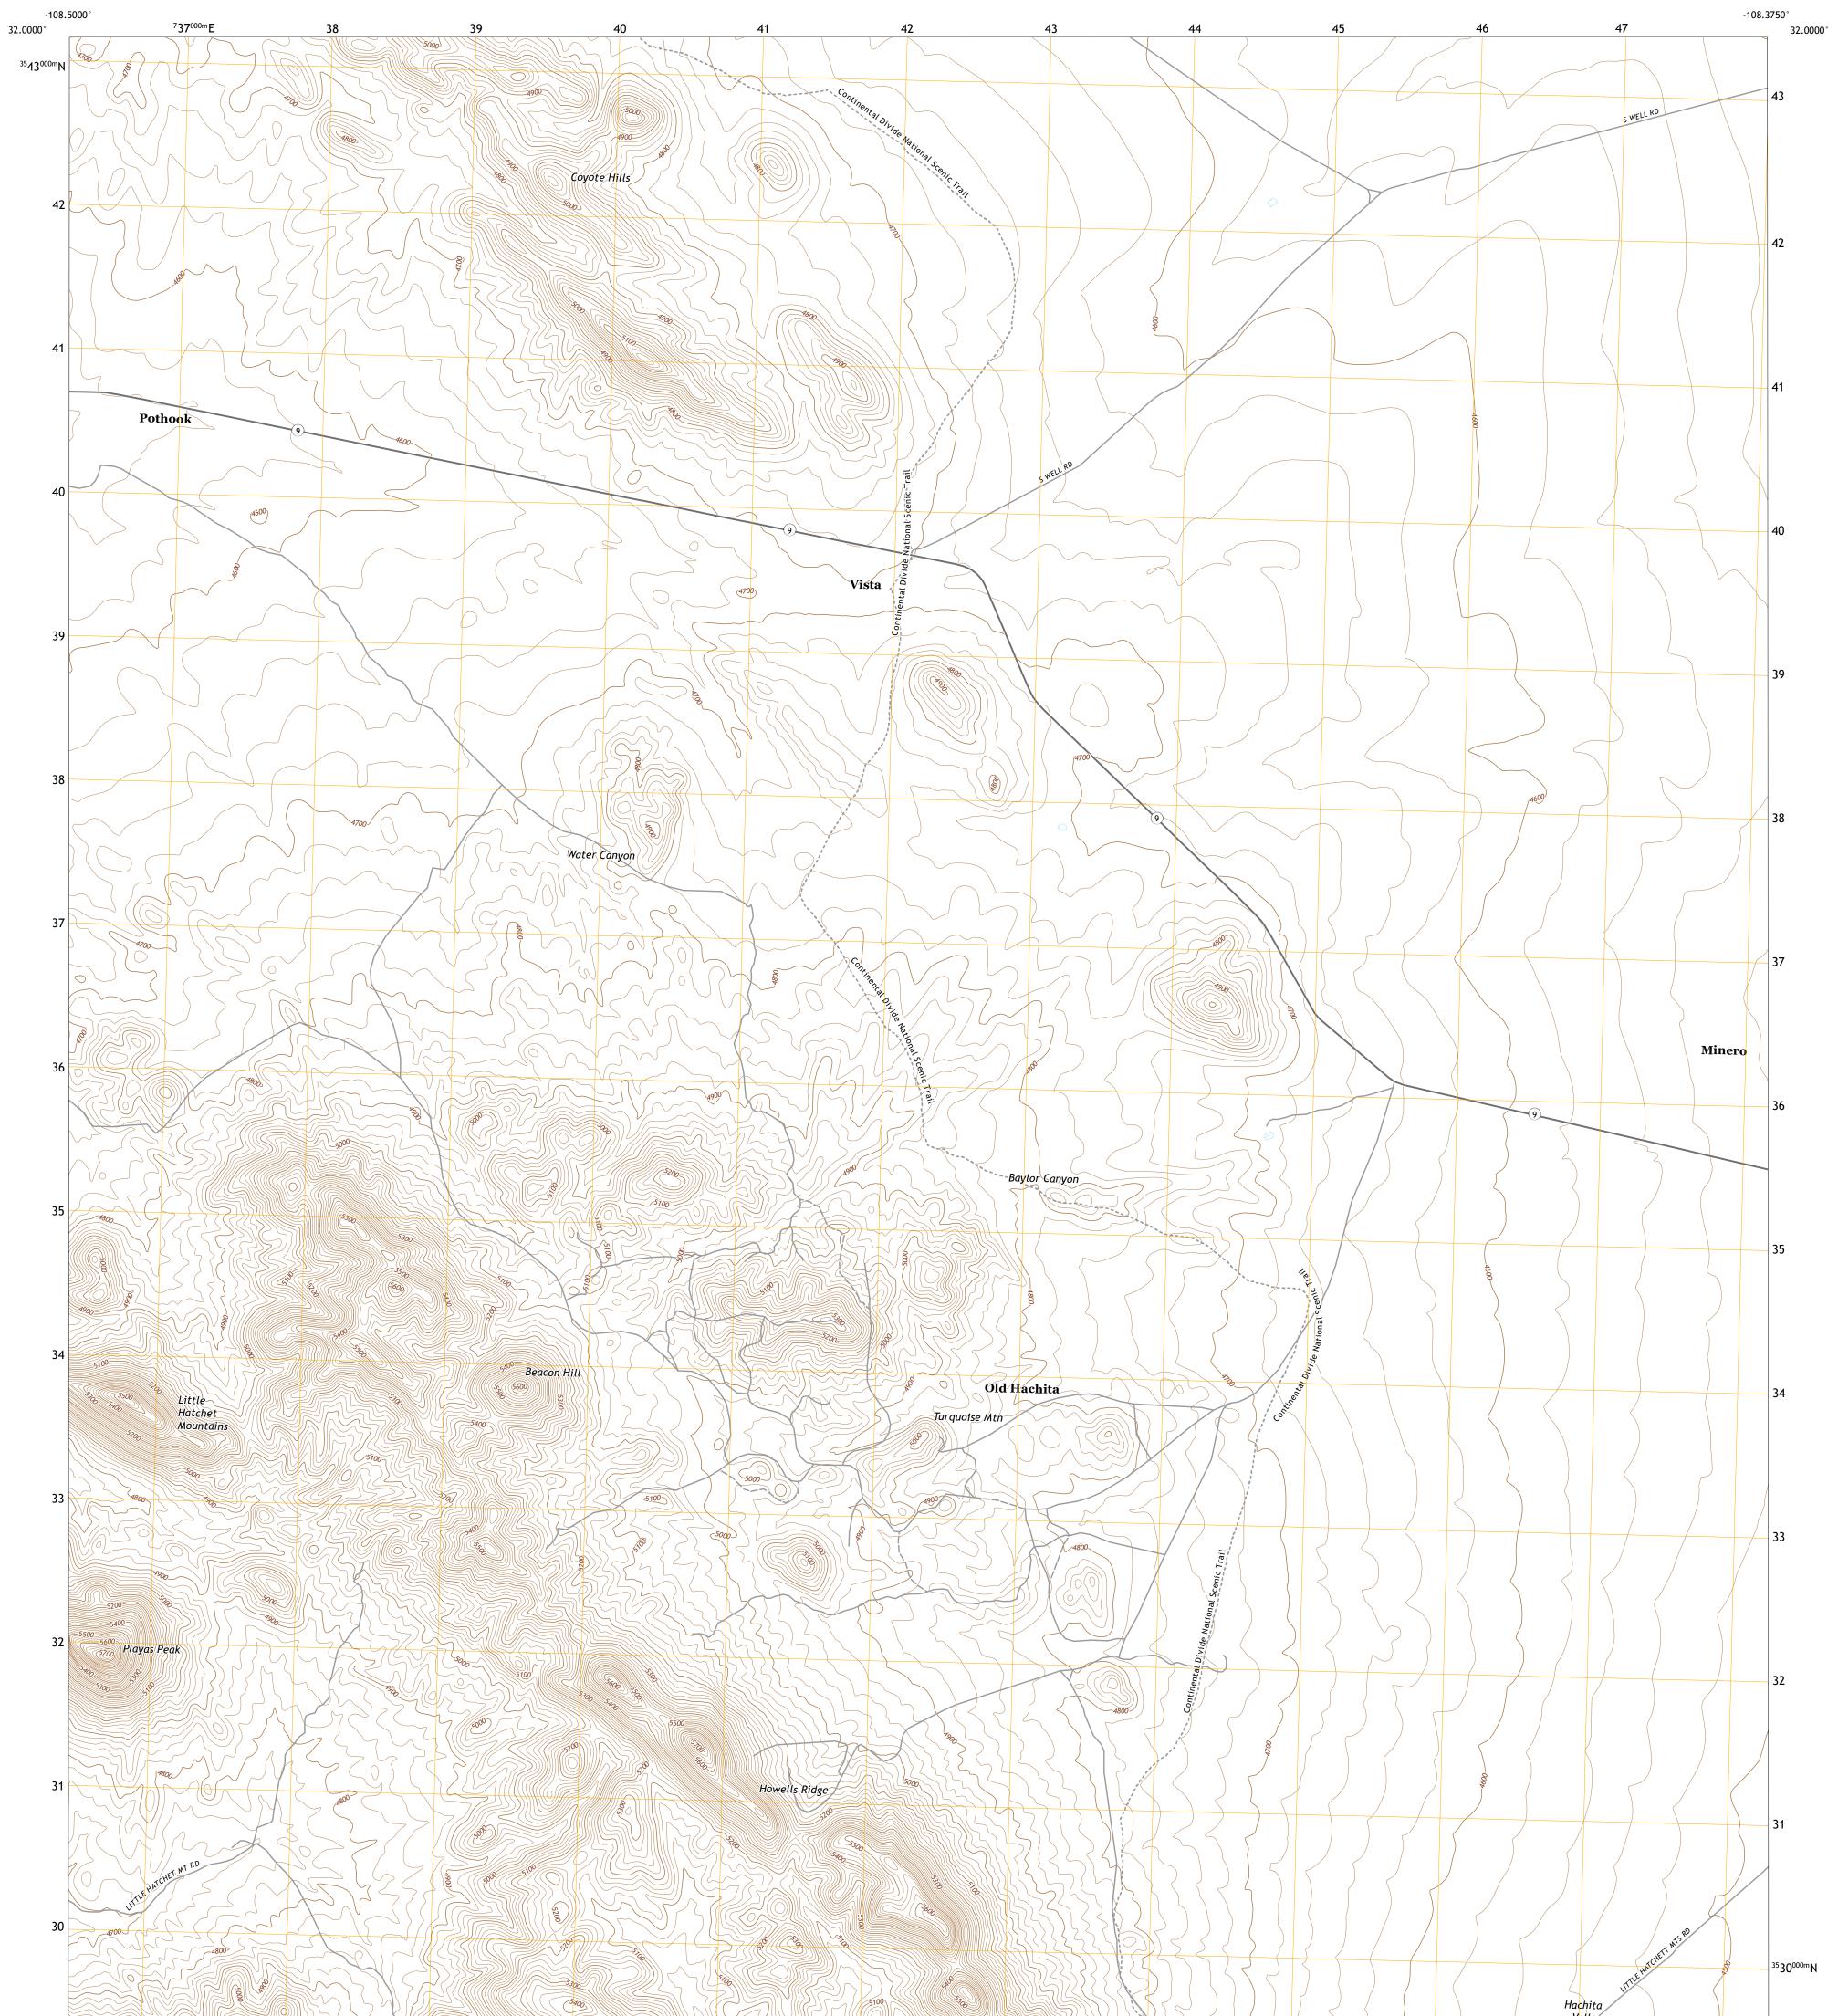

## U.S. DEPARTMENT OF THE INTERIOR U.S. GEOLOGICAL SURVEY

Produced by the United States Geological Survey North American Datum of 1983 (NAD83) World Geodetic System of 1984 (WGS84). Projection and 1 000-meter grid:Universal Transverse Mercator, Zone 12R This map is not a legal document. Boundaries may be generalized for this map scale. Private lands within government reservations may not be shown. Obtain permission before entering private lands.

 Imagery......NAIP, June 2016 - August 2016

 Roads......NAIP, June 2016 - August 2016

 Roads......Naioal U.S. Census Bureau, 2016

 Names......GNIS, 1980 - 1992

 Hydrography......Say

 National Hydrography Dataset, 2002 - 2019

 Contours......National Elevation Dataset, 2001

 Boundaries......Multiple sources; see metadata file 2017 - 2018

 Public Land Survey System.......BLM, 2019

 Wetlands......FWS National Wetlands Inventory Not Available