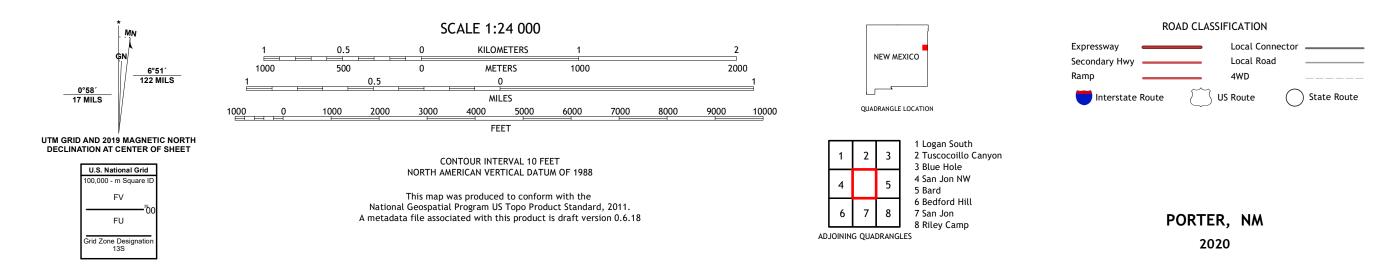

## U.S. DEPARTMENT OF THE INTERIOR U.S. GEOLOGICAL SURVEY

Produced by the United States Geological Survey North American Datum of 1983 (NAD83) World Geodetic System of 1984 (WGS84). Projection and 1 000-meter grid:Universal Transverse Mercator, Zone 13S This map is not a legal document. Boundaries may be generalized for this map scale. Private lands within government reservations may not be shown. Obtain permission before entering private lands.