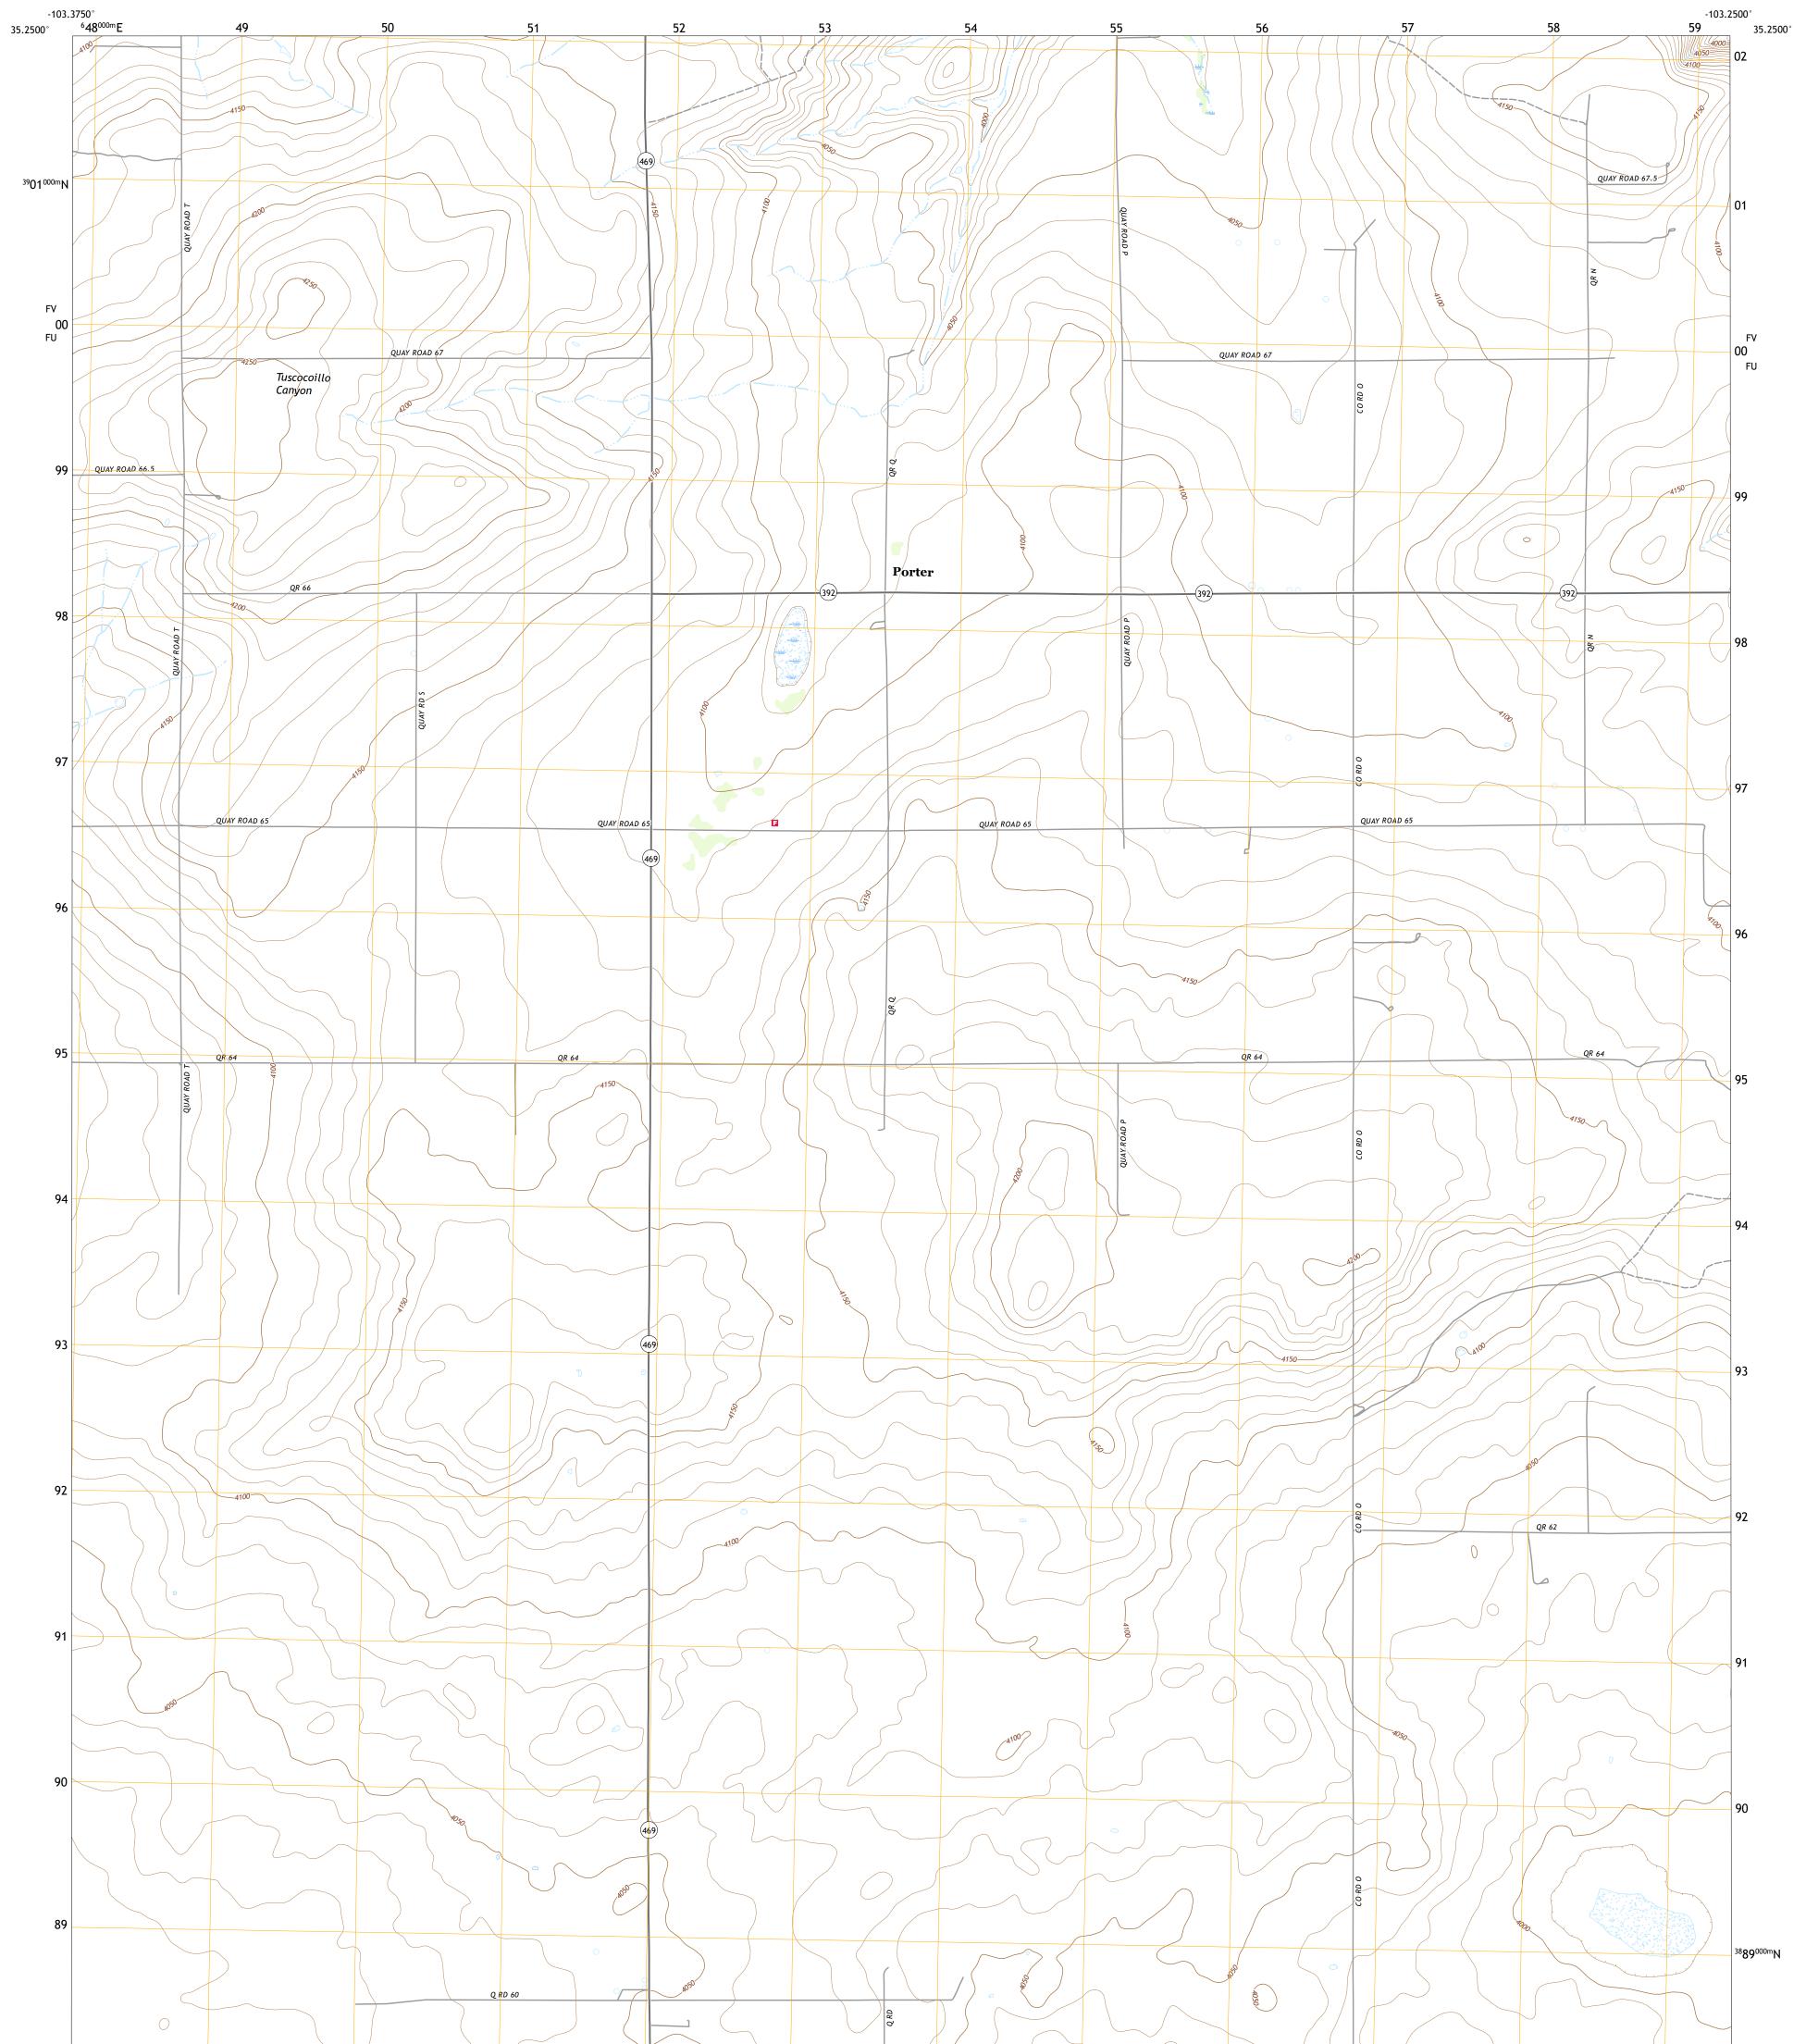

## U.S. DEPARTMENT OF THE INTERIOR U.S. GEOLOGICAL SURVEY

Produced by the United States Geological Survey North American Datum of 1983 (NAD83) World Geodetic System of 1984 (WGS84). Projection and 1 000-meter grid:Universal Transverse Mercator, Zone 13S This map is not a legal document. Boundaries may be generalized for this map scale. Private lands within government reservations may not be shown. Obtain permission before entering private lands.

Imagery......NAIP, May 2016 - August 2016 Roads......ORIS, 1980 - 2019 Hydrography......GNIS, 1980 - 2019 Hydrography......National Hydrography Dataset, 1899 - 2018 Contours.....National Elevation Dataset, 1999 Boundaries.....Multiple sources; see metadata file 2017 - 2018 Public Land Survey System......BLM, 2019 Wetlands......BLM, 2005