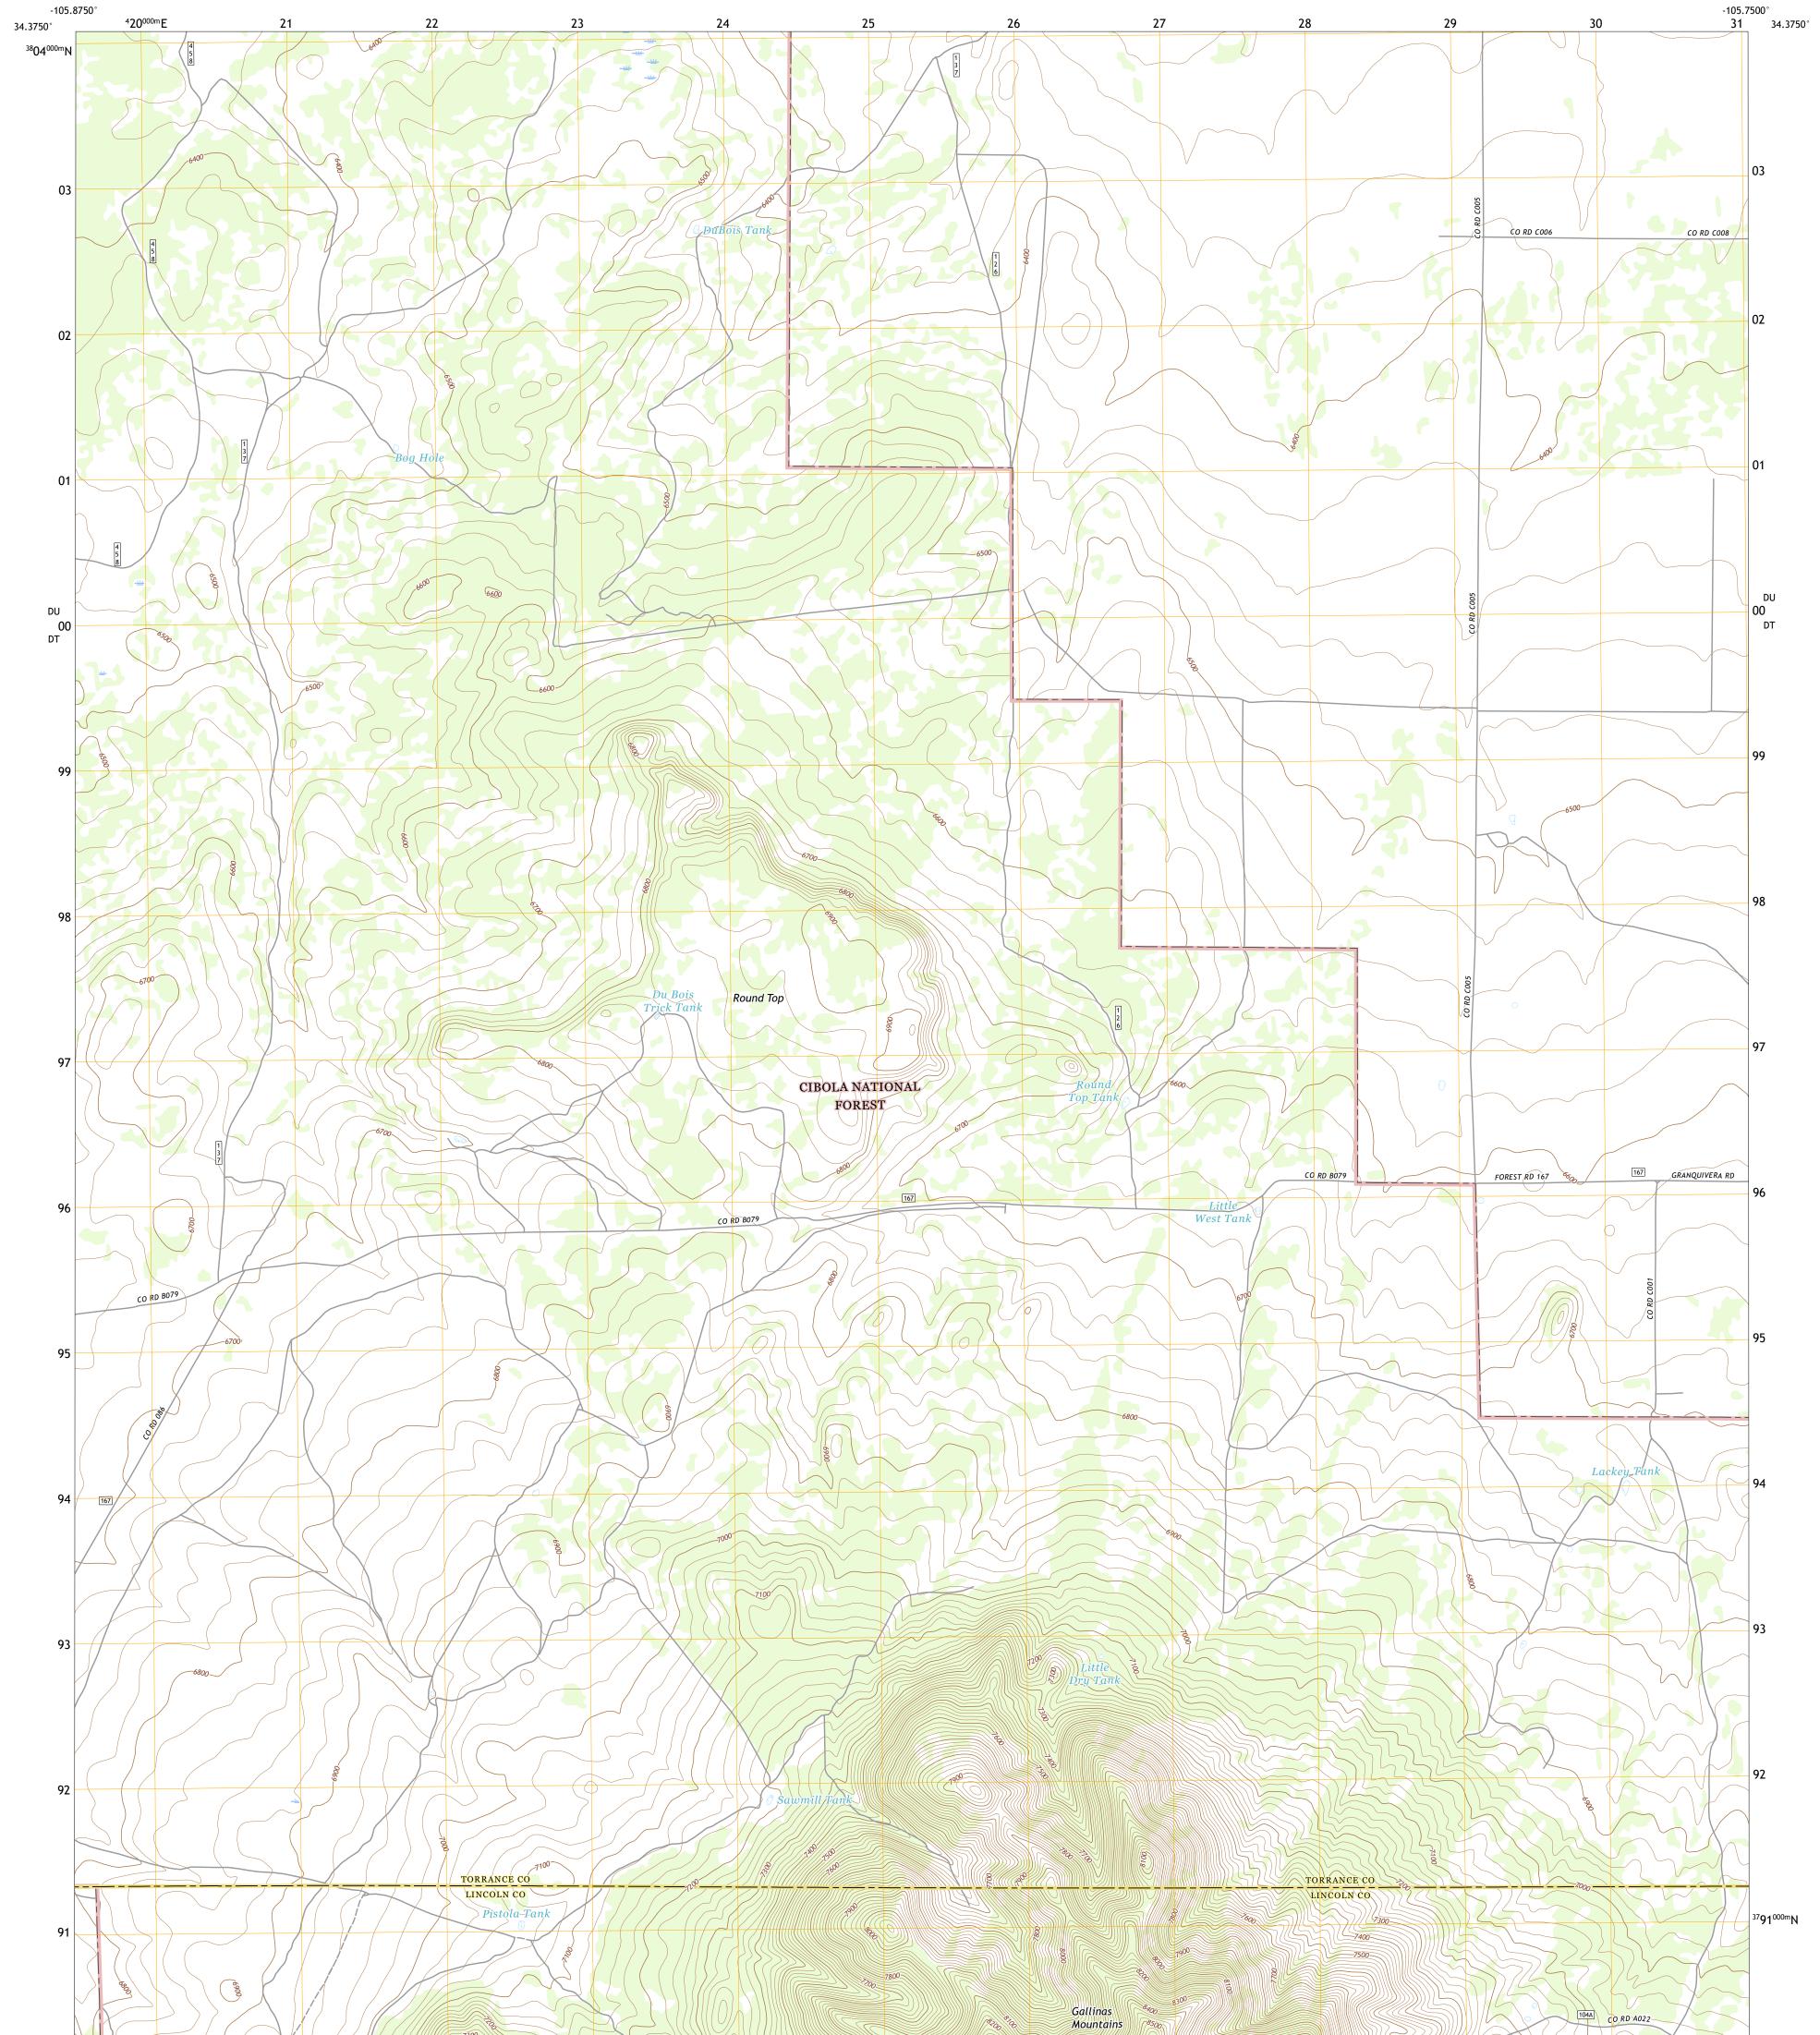

## U.S. DEPARTMENT OF THE INTERIOR U.S. GEOLOGICAL SURVEY

The National Map US Topo

UTSIST STRUCT

PROGRESSO SE QUADRANGLE NEW MEXICO 7.5-MINUTE SERIES

**Produced by the United States Geological Survey** North American Datum of 1983 (NAD83) World Geodetic System of 1984 (WGS84). Projection and 1 000-meter grid:Universal Transverse Mercator, Zone 13S This map is not a legal document. Boundaries may be generalized for this map scale. Private lands within government reservations may not be shown. Obtain permission before entering private lands.