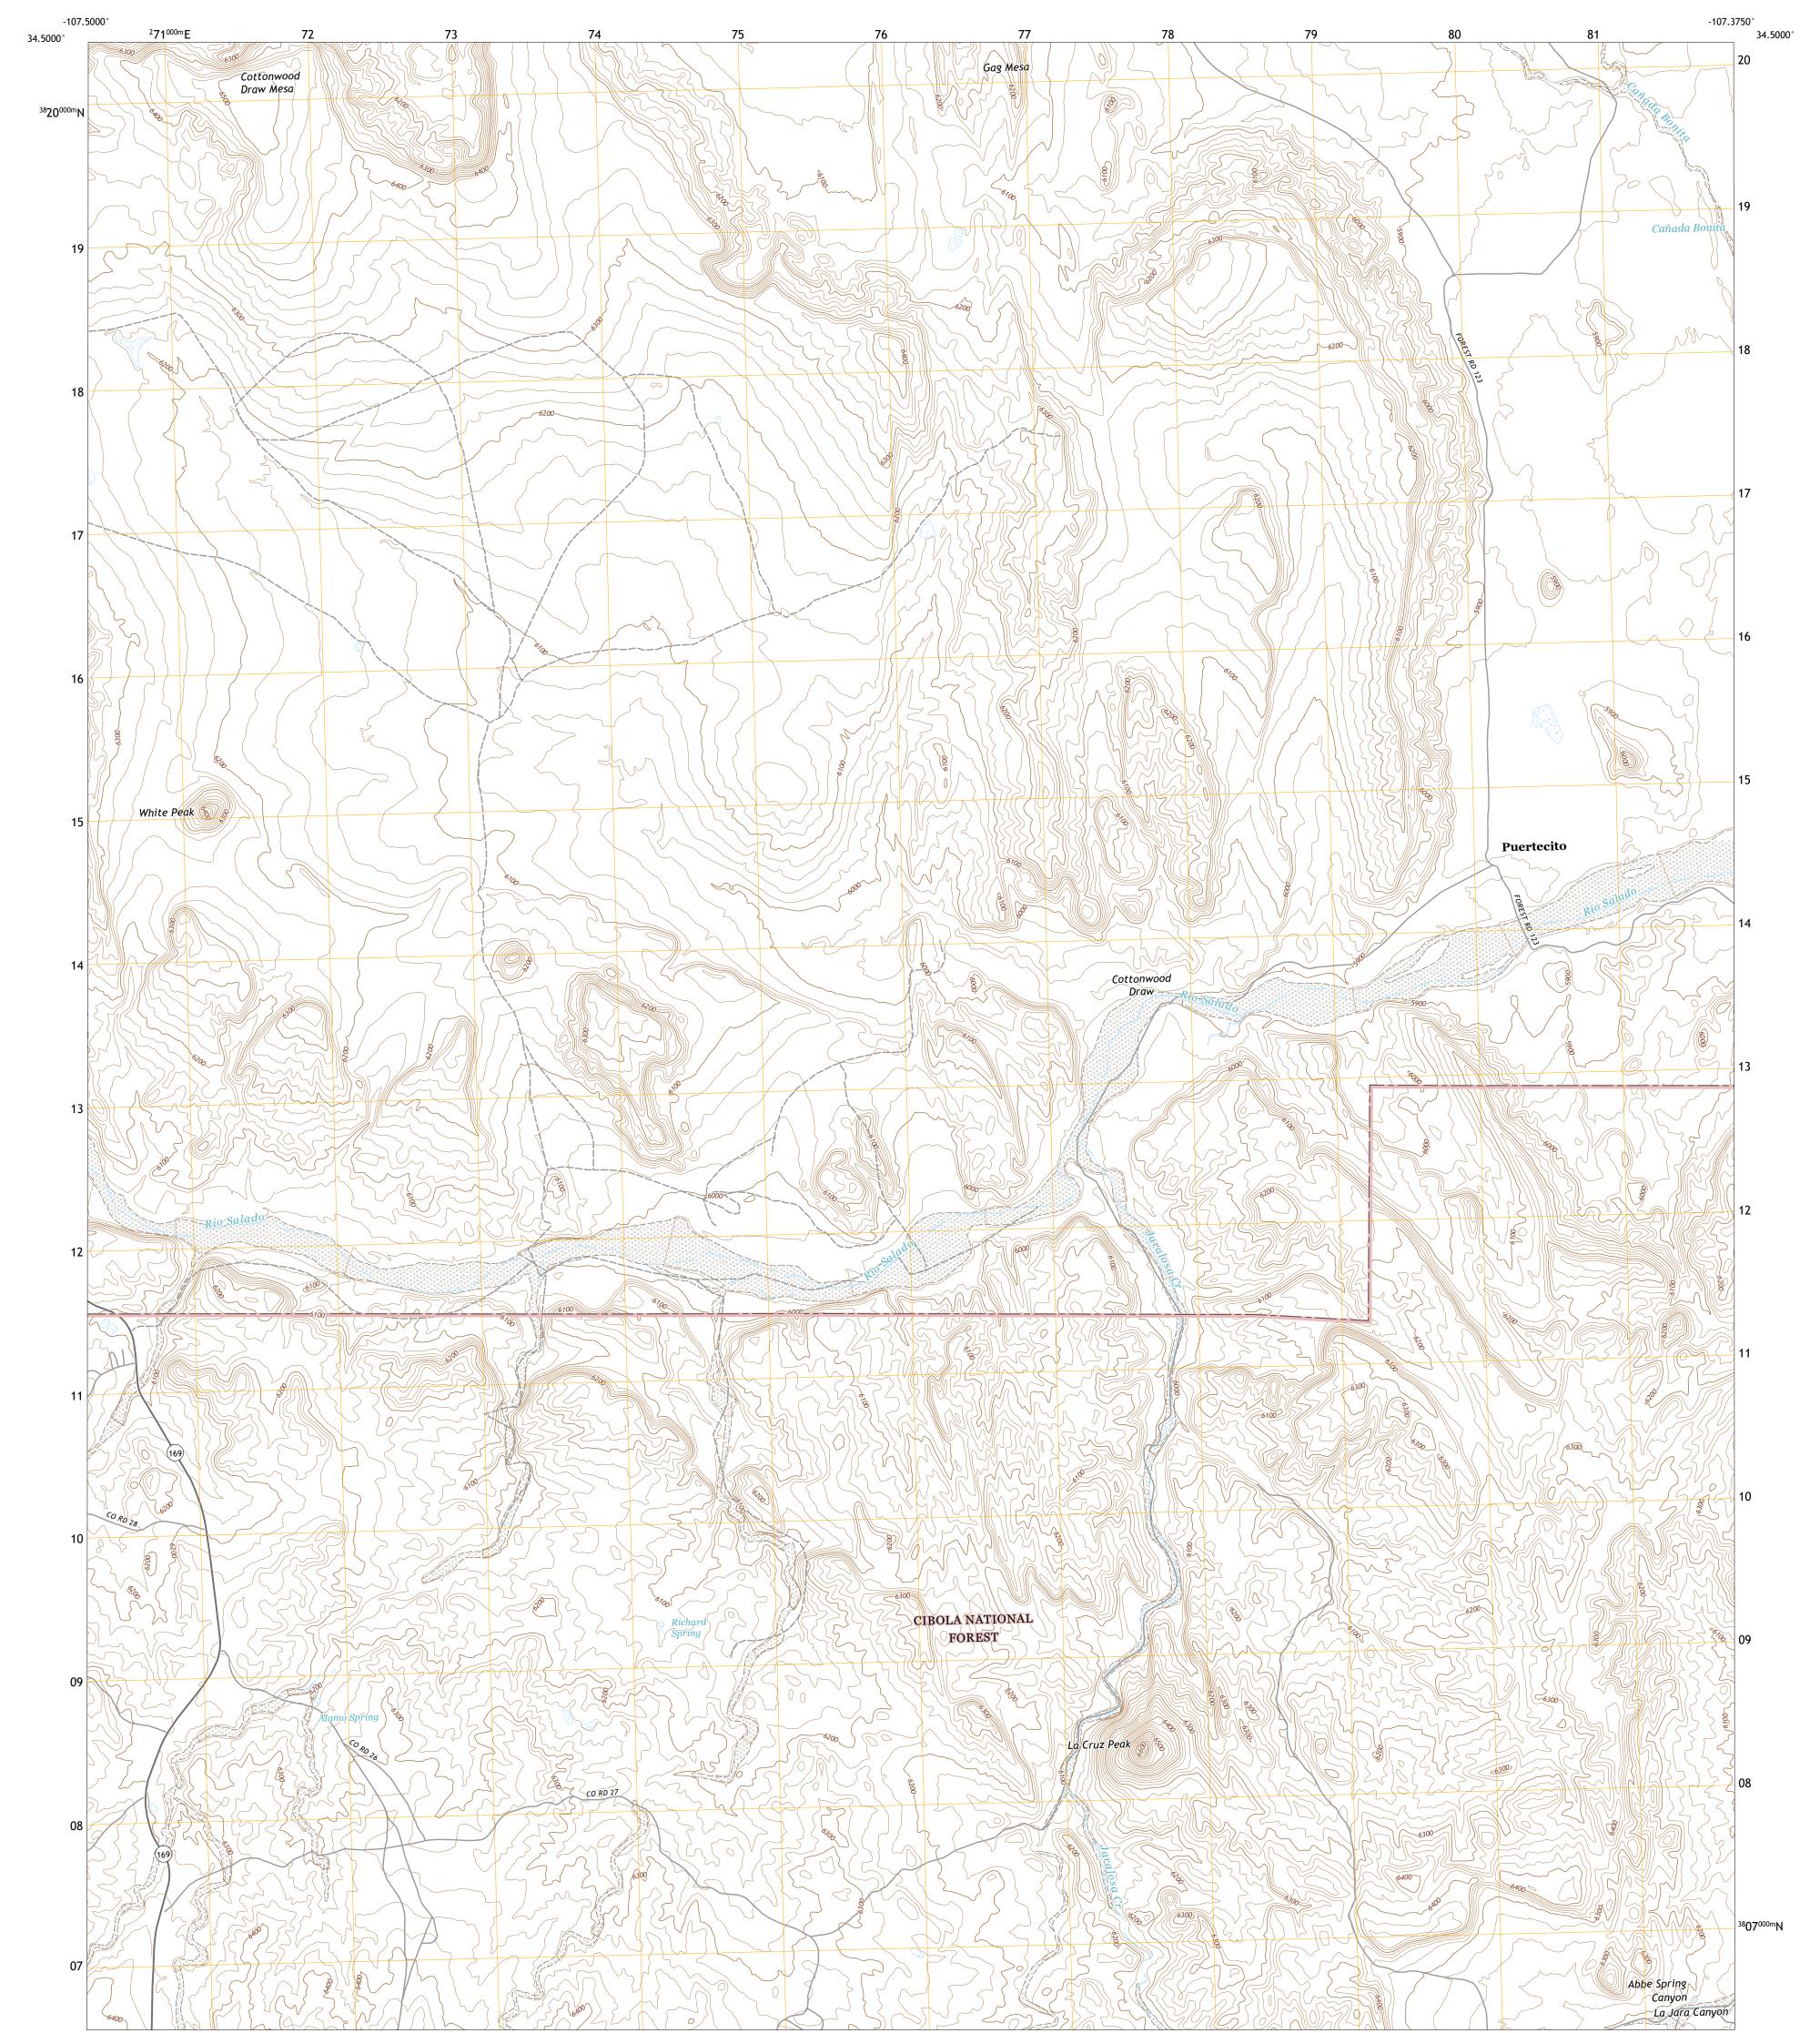

## U.S. DEPARTMENT OF THE INTERIOR U.S. GEOLOGICAL SURVEY

PORTEST SUPPORT

PUERTECITO QUADRANGLE NEW MEXICO - SOCORRO COUNTY 7.5-MINUTE SERIES

Produced by the United States Geological Survey North American Datum of 1983 (NAD83) World Geodetic System of 1984 (WGS84). Projection and 1 000-meter grid:Universal Transverse Mercator, Zone 13S This map is not a legal document. Boundaries may be generalized for this map scale. Private lands within government reservations may not be shown. Obtain permission before entering private lands.