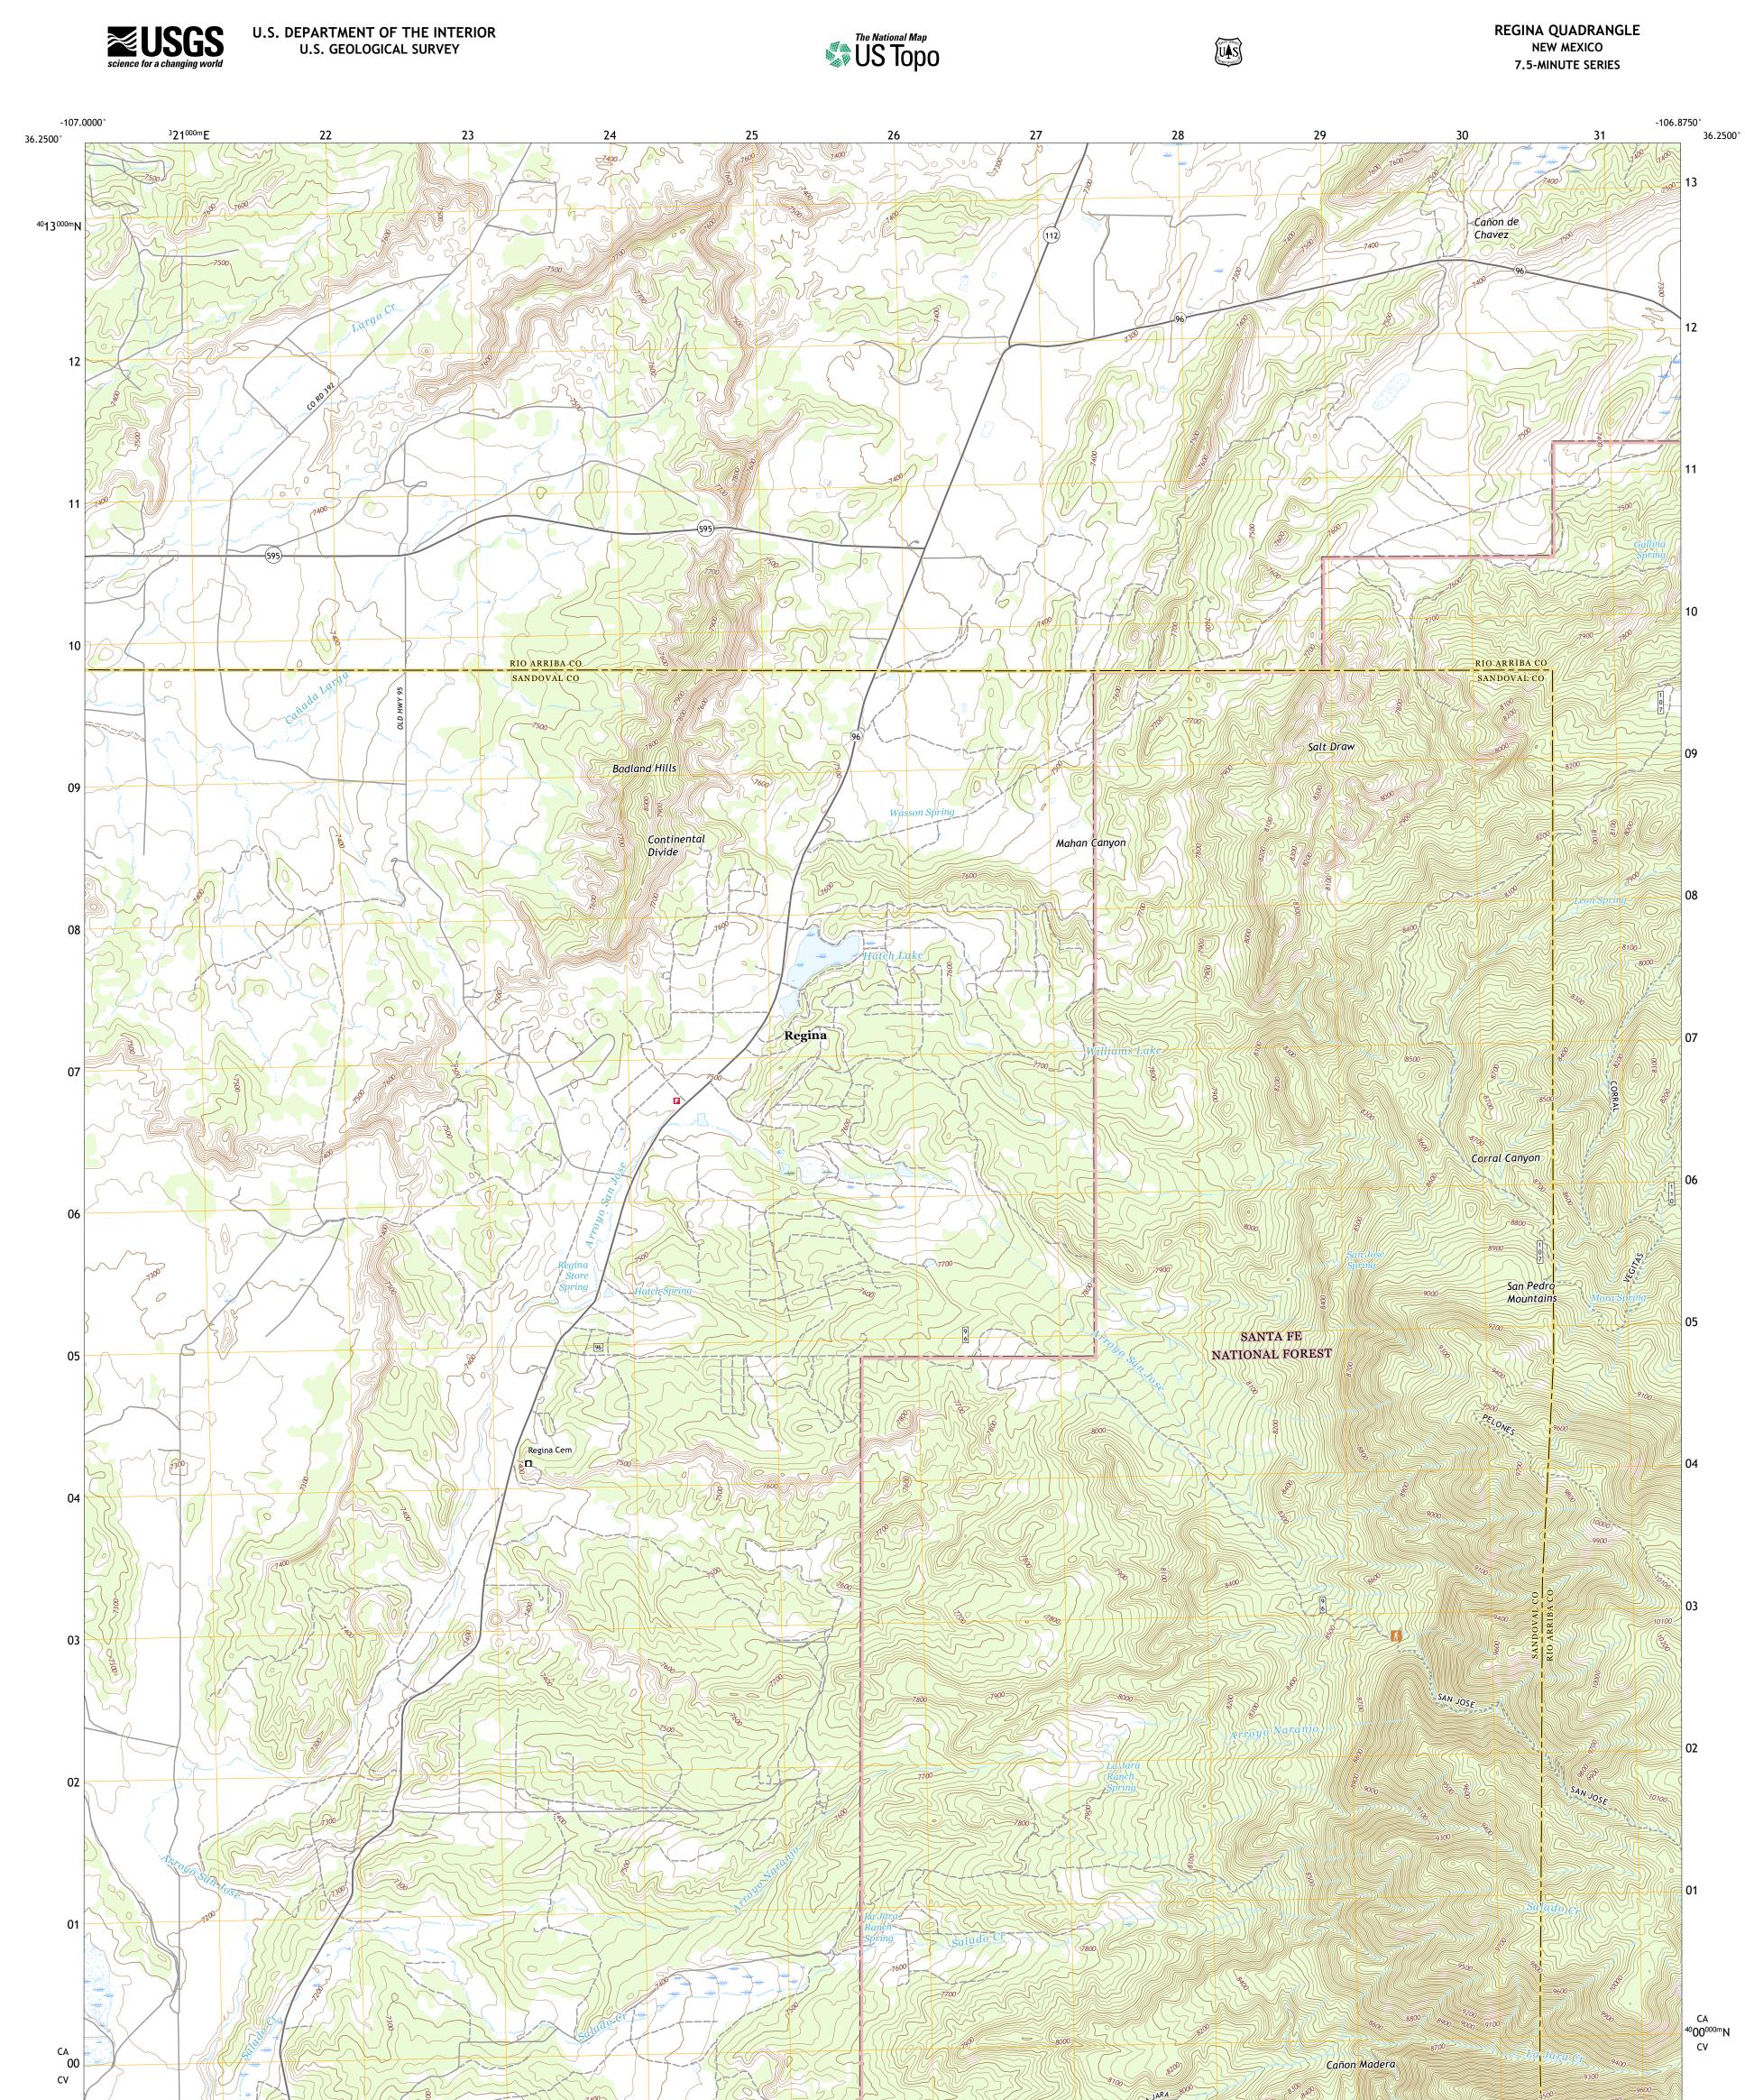

Produced by the United States Geological Survey North American Datum of 1983 (NAD83) World Geodetic System of 1984 (WGS84). Projection and 1 000-meter grid:Universal Transverse Mercator, Zone 13S This map is not a legal document. Boundaries may be generalized for this map scale. Private lands within government reservations may not be shown. Obtain permission before entering private lands.

Imagery......NAIP, June 2016 - August 2016 Roads......U.S. Census Bureau, 2016 Roads within US Forest Service Lands.......FSTopo Data with limited Forest Service updates, 2013 Names.......GNIS, 1978 - 2019 Hydrography......Sational Hydrography Dataset, 2004 - 2019 Contours.....National Elevation Dataset, 2018 Boundaries......Multiple sources; see metadata file 2019 Public Land Survey System......BLM, 2019 Wetlands......BLM, 2011