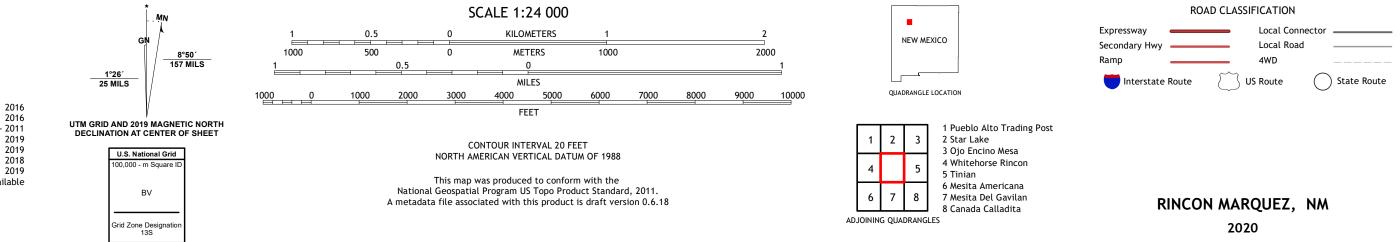

## U.S. DEPARTMENT OF THE INTERIOR U.S. GEOLOGICAL SURVEY

Produced by the United States Geological Survey North American Datum of 1983 (NAD83) World Geodetic System of 1984 (WGS84). Projection and 1 000-meter grid:Universal Transverse Mercator, Zone 13S This map is not a legal document. Boundaries may be generalized for this map scale. Private lands within government reservations may not be shown. Obtain permission before entering private lands.