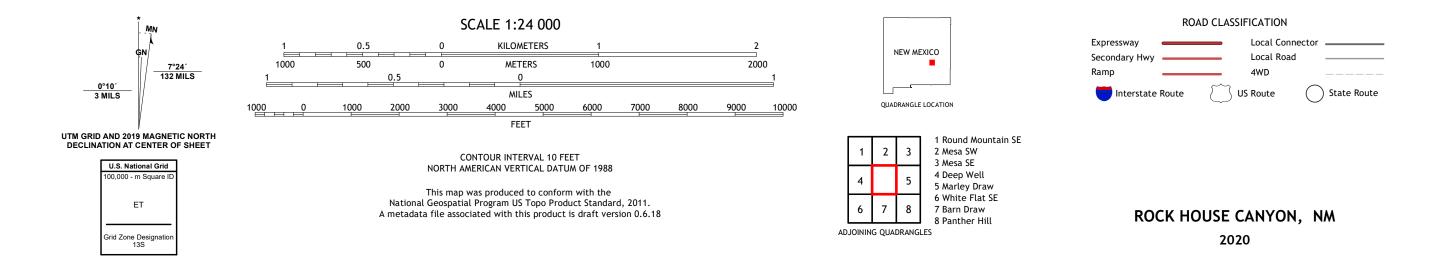

## U.S. DEPARTMENT OF THE INTERIOR U.S. GEOLOGICAL SURVEY

**Produced by the United States Geological Survey** North American Datum of 1983 (NAD83) World Geodetic System of 1984 (WGS84). Projection and 1 000-meter grid:Universal Transverse Mercator, Zone 13S This map is not a legal document. Boundaries may be generalized for this map scale. Private lands within government reservations may not be shown. Obtain permission before entering private lands.

Imagery......NAIP, May 2016 - August 2016Roads......U.S.CensusBureau,2016Names......GNIS,1980Hydrography.....National Hydrography Dataset, 2002 - 2018Contours.....National Elevation Dataset,1999Boundaries.....Multiple sources; see metadata file 2017 - 2018Public Land Survey System......BLM,2019Wetlands.....FWSNational WetlandsInventory1983