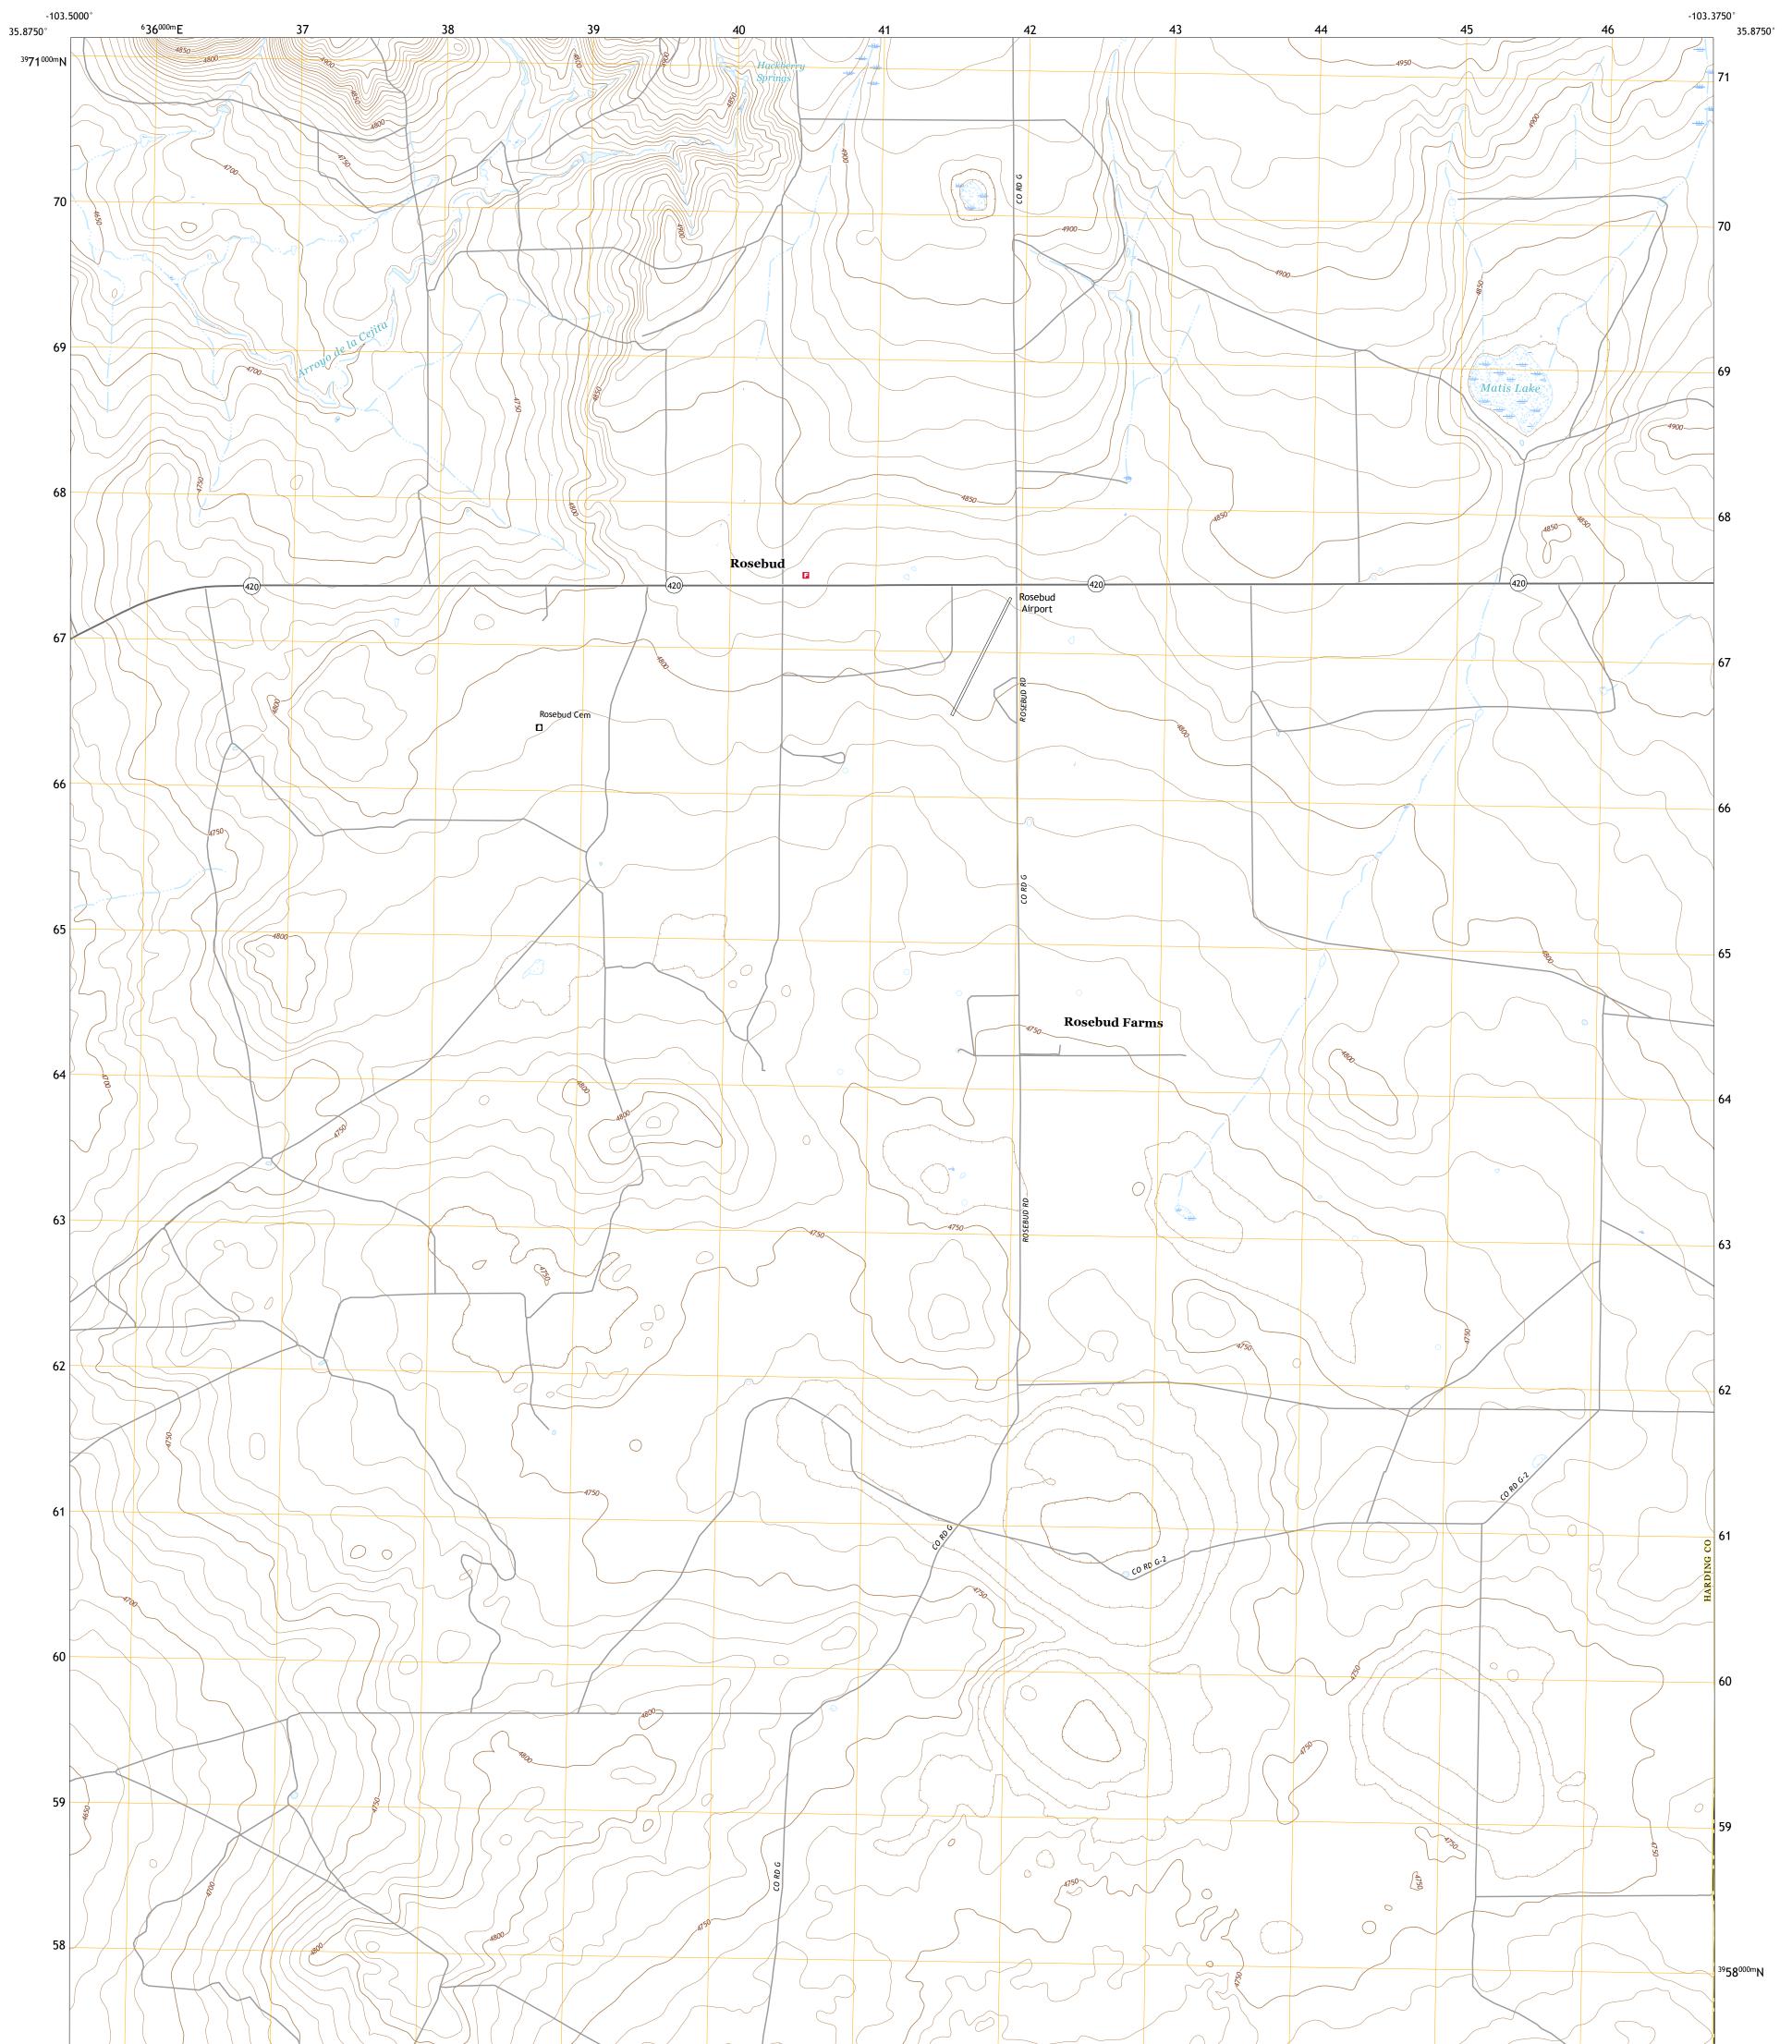

## U.S. DEPARTMENT OF THE INTERIOR U.S. GEOLOGICAL SURVEY

ROSEBUD QUADRANGLE NEW MEXICO 7.5-MINUTE SERIES

Produced by the United States Geological Survey North American Datum of 1983 (NAD83) World Geodetic System of 1984 (WGS84). Projection and 1 000-meter grid:Universal Transverse Mercator, Zone 13S This map is not a legal document. Boundaries may be generalized for this map scale. Private lands within government reservations may not be shown. Obtain permission before entering private lands.

Imagery......NAIP, May 2016 - August 2016Roads.....U.S.Census Bureau, 2016Names......GNIS, 1980 - 2019Hydrography.....National Hydrography Dataset, 2003 - 2018Contours.....National Elevation Dataset, 2001Boundaries.....Multiple sources; see metadata file 2017 - 2018Public Land Survey System......BLM, 2019Wetlands.....FWS National Wetlands Inventory 2009