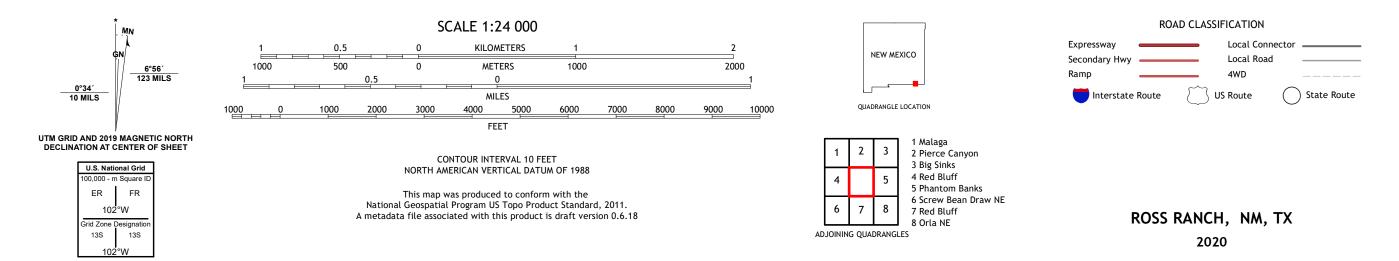

## U.S. DEPARTMENT OF THE INTERIOR U.S. GEOLOGICAL SURVEY

ROSS RANCH QUADRANGLE NEW MEXICO - TEXAS 7.5-MINUTE SERIES

Produced by the United States Geological Survey North American Datum of 1983 (NAD83) World Geodetic System of 1984 (WGS84). Projection and 1 000-meter grid:Universal Transverse Mercator, Zone 13S\13R This map is not a legal document. Boundaries may be generalized for this map scale. Private lands within government reservations may not be shown. Obtain permission before entering private lands.