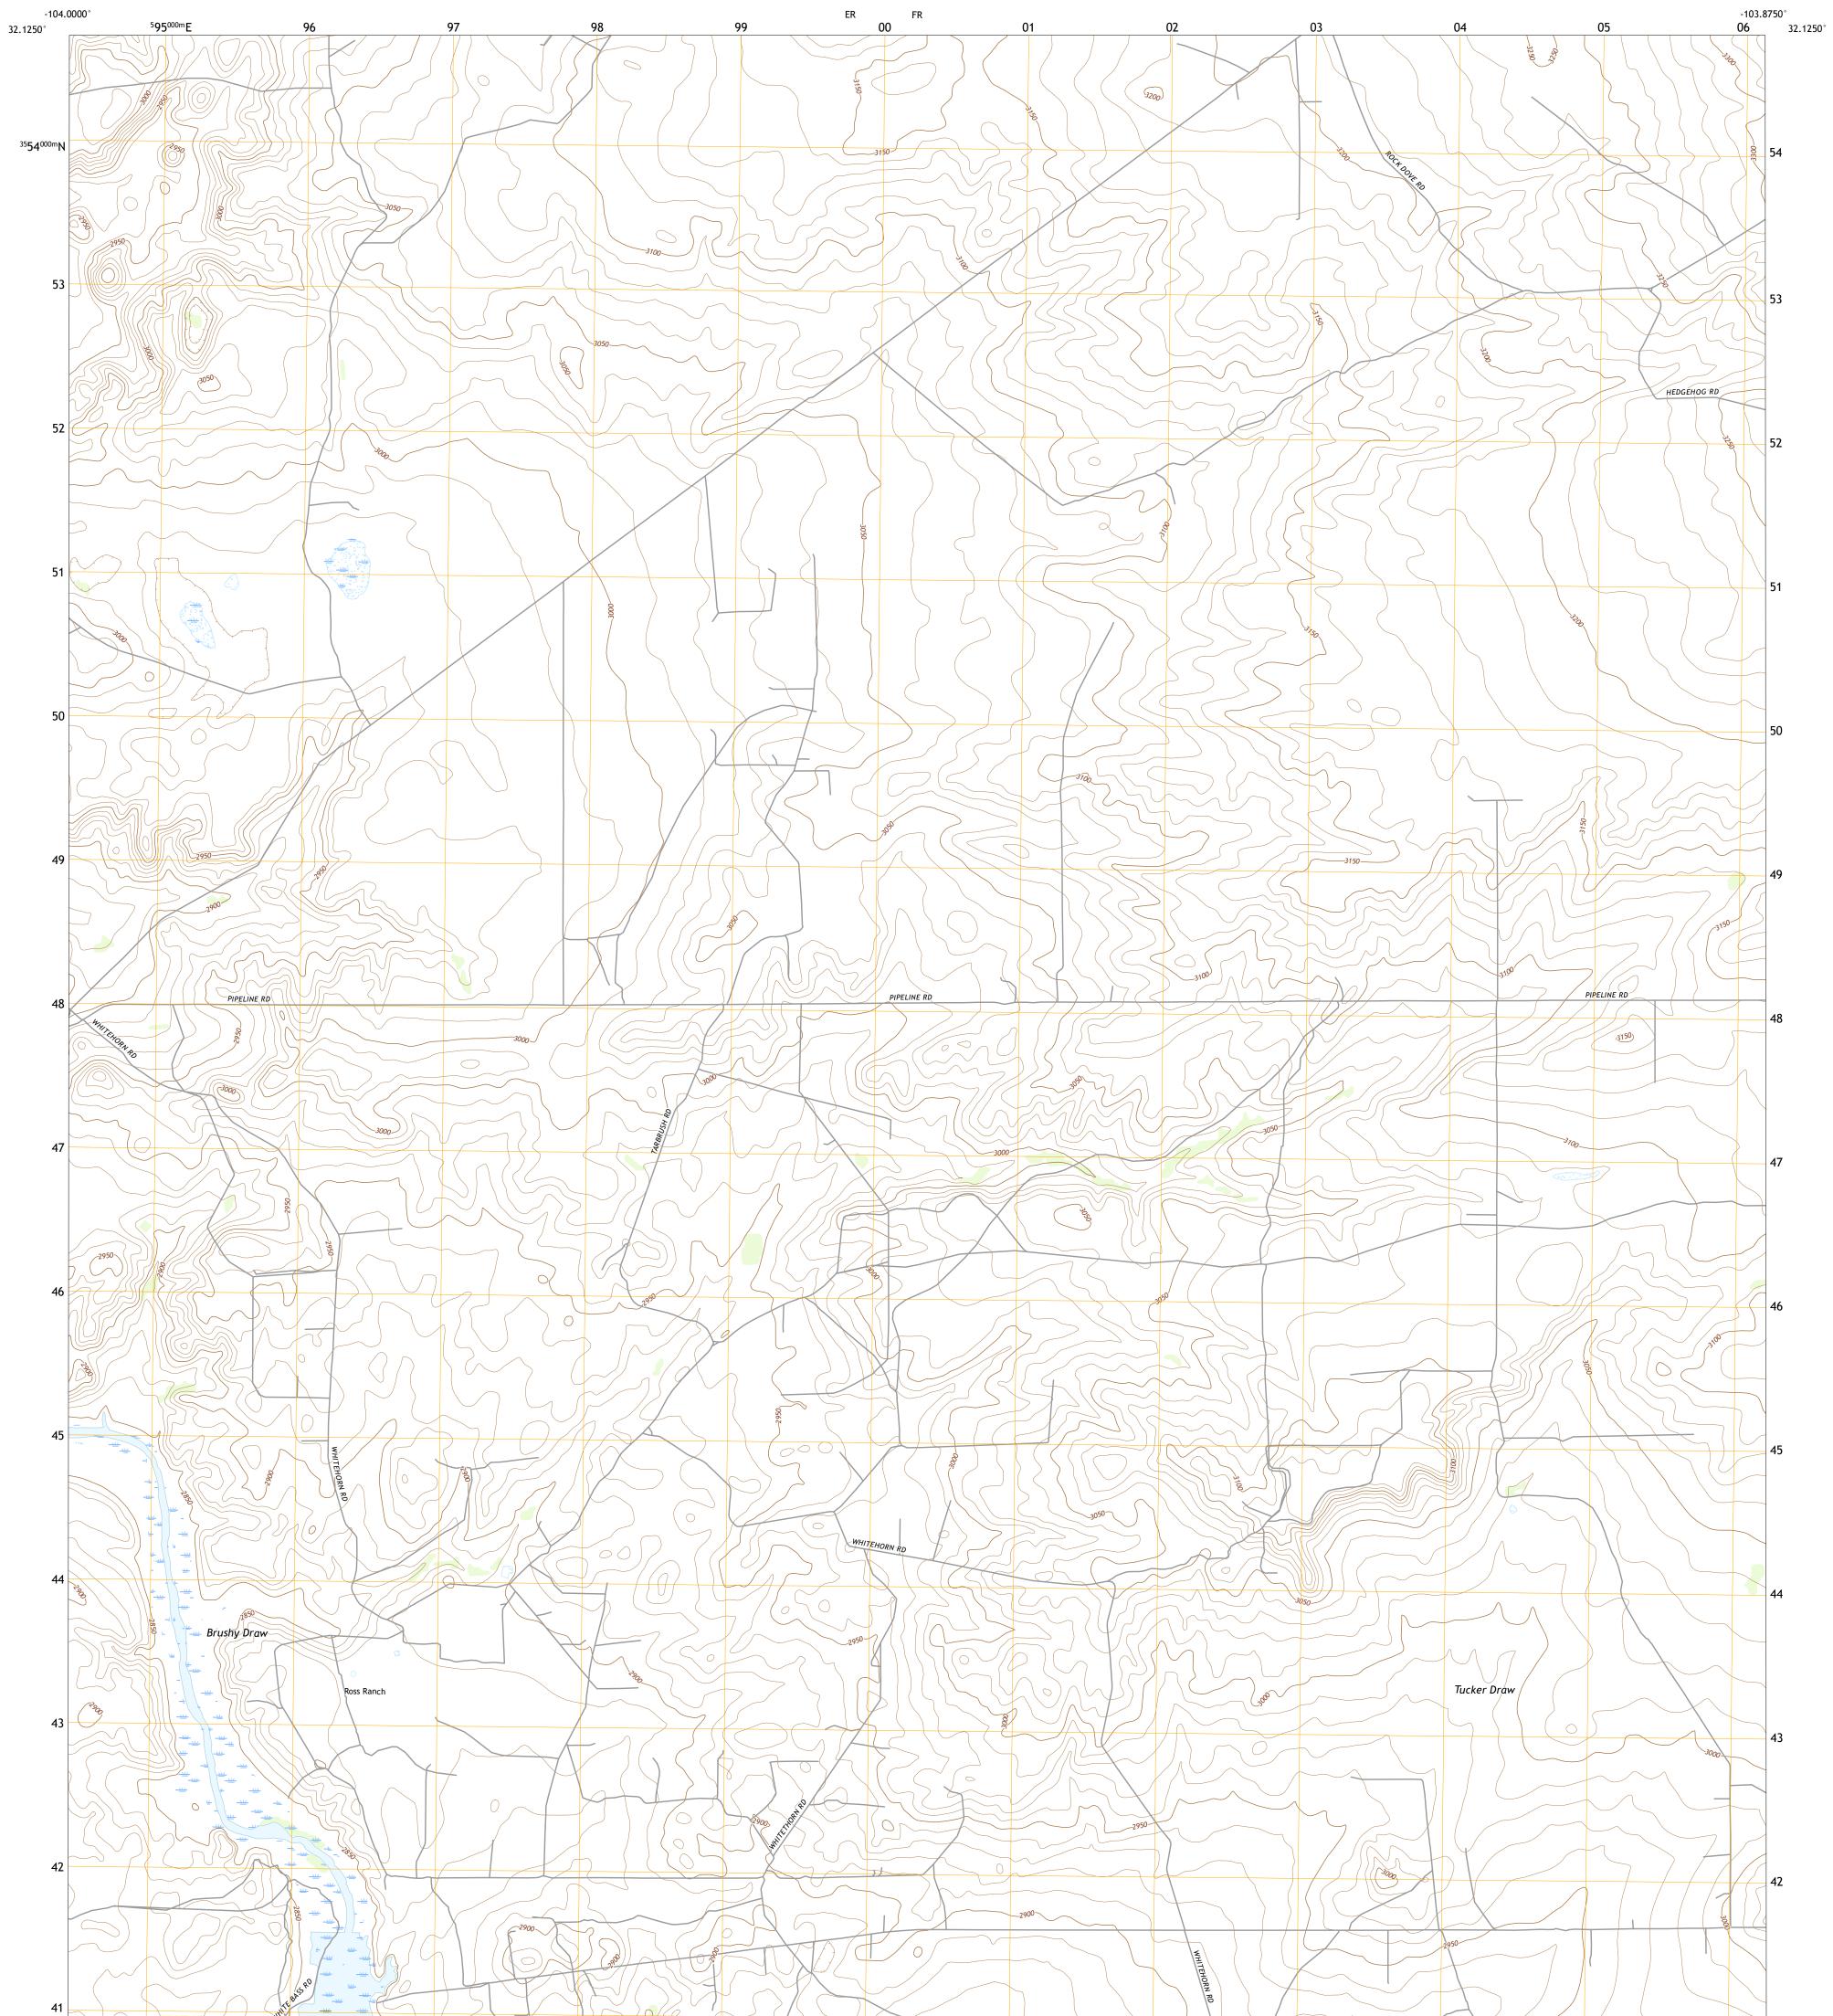

## U.S. DEPARTMENT OF THE INTERIOR U.S. GEOLOGICAL SURVEY

ROSS RANCH QUADRANGLE NEW MEXICO - TEXAS 7.5-MINUTE SERIES

Produced by the United States Geological Survey North American Datum of 1983 (NAD83) World Geodetic System of 1984 (WGS84). Projection and 1 000-meter grid:Universal Transverse Mercator, Zone 13S\13R This map is not a legal document. Boundaries may be generalized for this map scale. Private lands within government reservations may not be shown. Obtain permission before entering private lands.

Imagery......NAIP, May 2016 - November 2016 Roads......GNIS, 1979 - 2017 Names......GNIS, 1979 - 2017 Hydrography......GNIS, 1979 - 2017 Contours.....National Hydrography Dataset, 2000 - 2018 Contours.....National Elevation Dataset, 2002 - 2008 Boundaries......Multiple sources; see metadata file 2017 - 2018 Public Land Survey System......BLM, 2019 Wetlands......BLWS National Wetlands Inventory 2002 - 2014