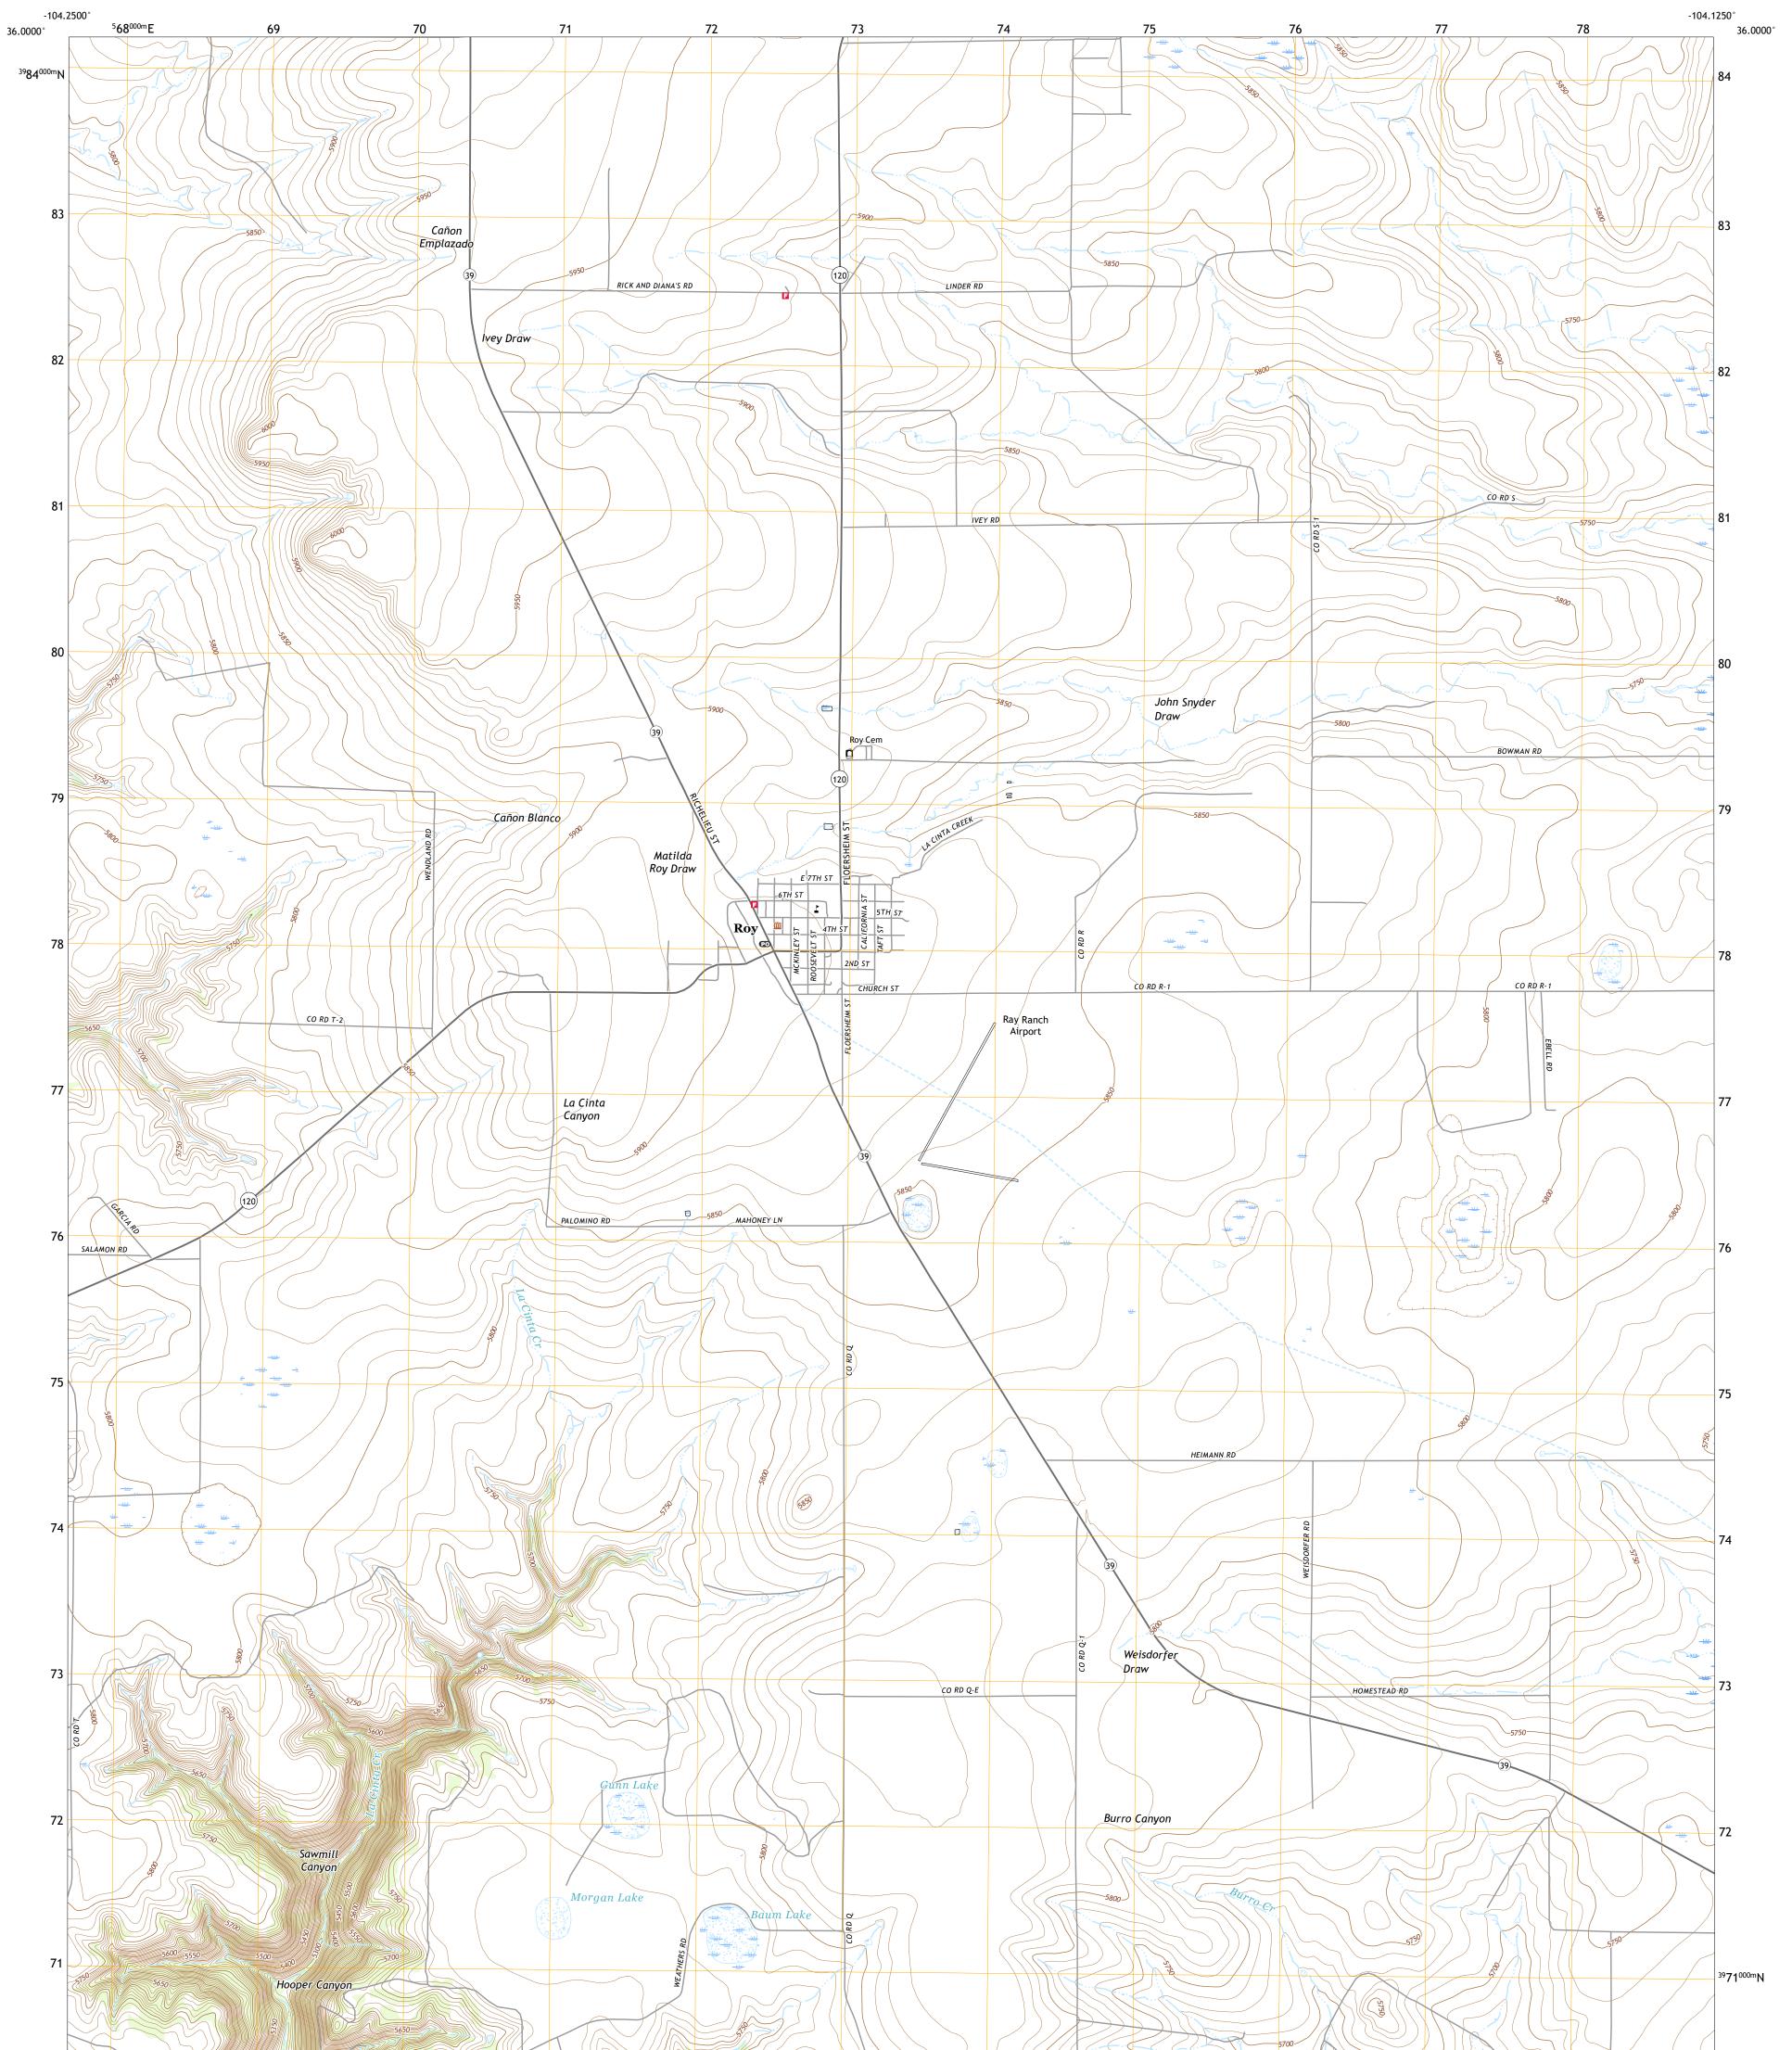

## U.S. DEPARTMENT OF THE INTERIOR U.S. GEOLOGICAL SURVEY

Produced by the United States Geological Survey North American Datum of 1983 (NAD83) World Geodetic System of 1984 (WGS84). Projection and 1 000-meter grid:Universal Transverse Mercator, Zone 13S This map is not a legal document. Boundaries may be generalized for this map scale. Private lands within government reservations may not be shown. Obtain permission before entering private lands.

Imagery......NAIP, May 2016 - August 2016Roads.....U.S.Census Bureau, 2016Names......GNIS, 1980 - 2019Hydrography.....National Hydrography Dataset, 2003 - 2019Contours.....National Elevation Dataset, 2001Boundaries.....Multiple sources; see metadata file 2017 - 2018Public Land Survey System......BLM, 2019Wetlands.....FWS National Wetlands Inventory 2009