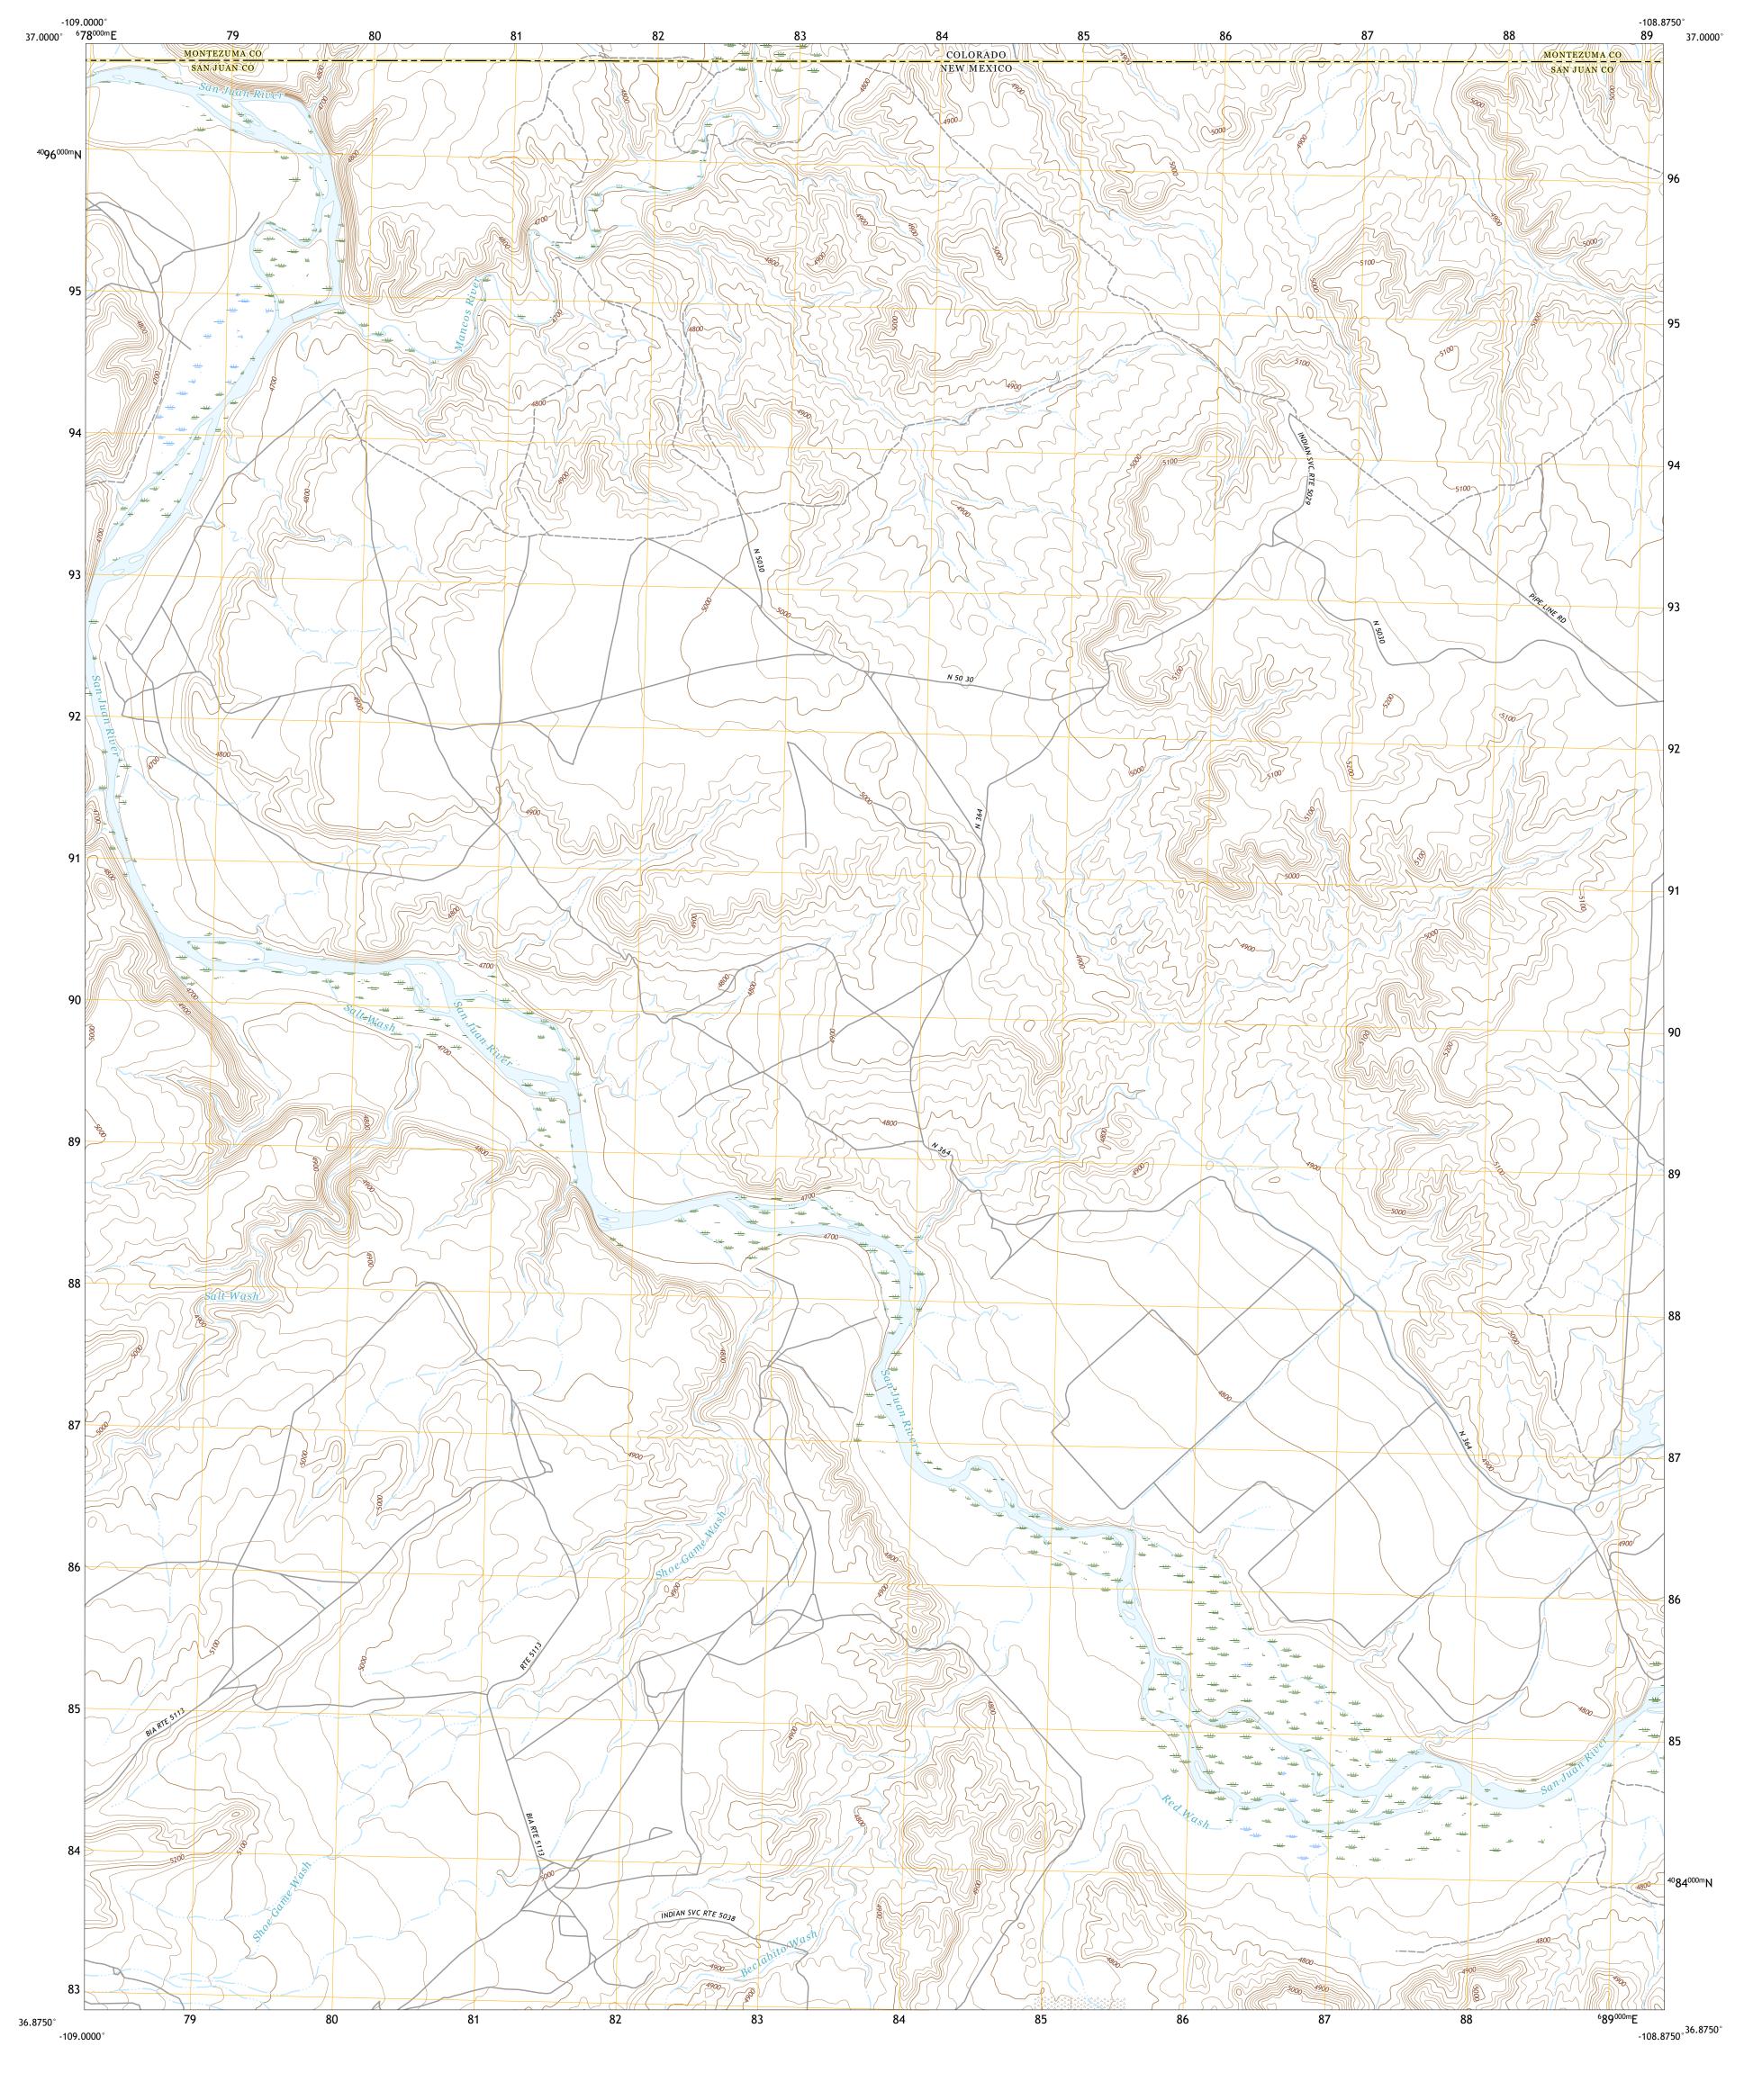

Grid Zone Designation 12S

Produced by the United States Geological Survey

This map is not a legal document. Boundaries may be generalized for this map scale. Private lands within government reservations may not be shown. Obtain permission before

North American Datum of 1983 (NAD83) World Geodetic System of 1984 (WGS84). Projection and 1 000-meter grid:Universal Transverse Mercator, Zone 12S

entering private lands.

This map was produced to conform with the National Geospatial Program US Topo Product Standard, 2011. A metadata file associated with this product is draft version 0.6.18

NEW MEXICO

ROAD CLASSIFICATION

US Route

Secondary Hwy -

Interstate Route

Local Road

State Route

4WD