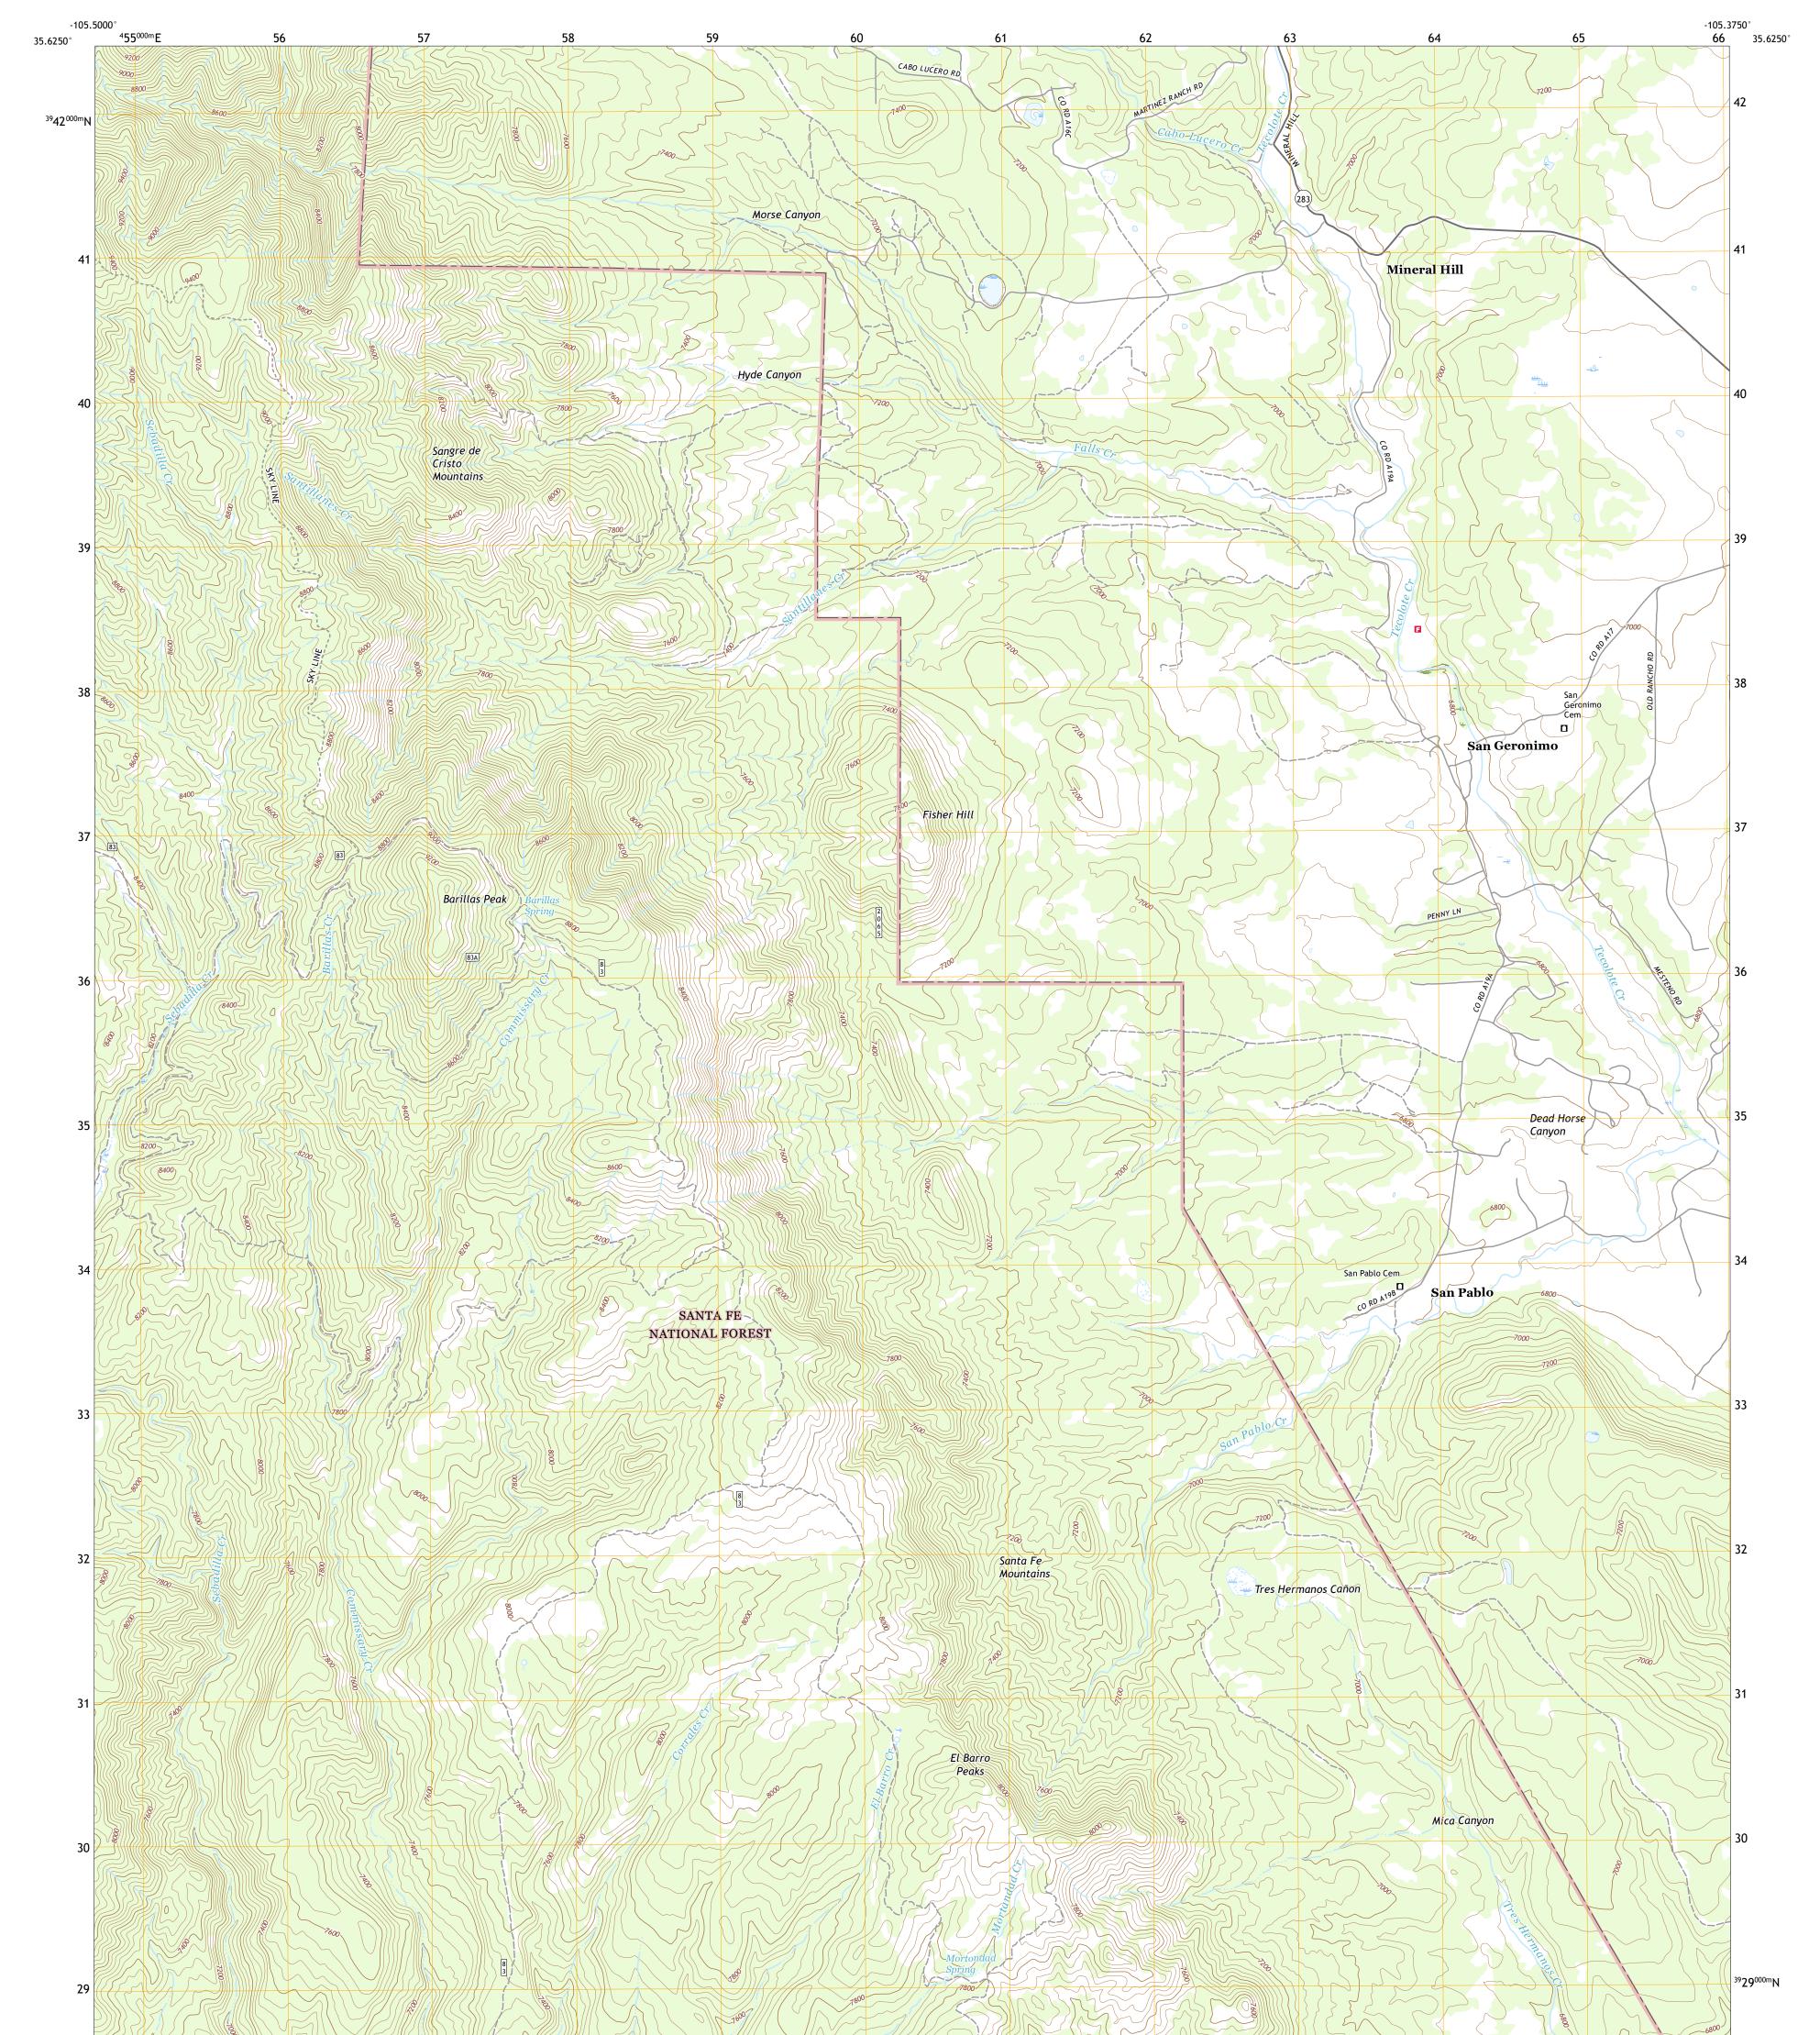

## U.S. DEPARTMENT OF THE INTERIOR U.S. GEOLOGICAL SURVEY

PLATEST STRATE

SAN GERONIMO QUADRANGLE NEW MEXICO - SAN MIGUEL COUNTY 7.5-MINUTE SERIES

**Produced by the United States Geological Survey** North American Datum of 1983 (NAD83) World Geodetic System of 1984 (WGS84). Projection and 1 000-meter grid:Universal Transverse Mercator, Zone 13S This map is not a legal document. Boundaries may be generalized for this map scale. Private lands within government reservations may not be shown. Obtain permission before entering private lands.