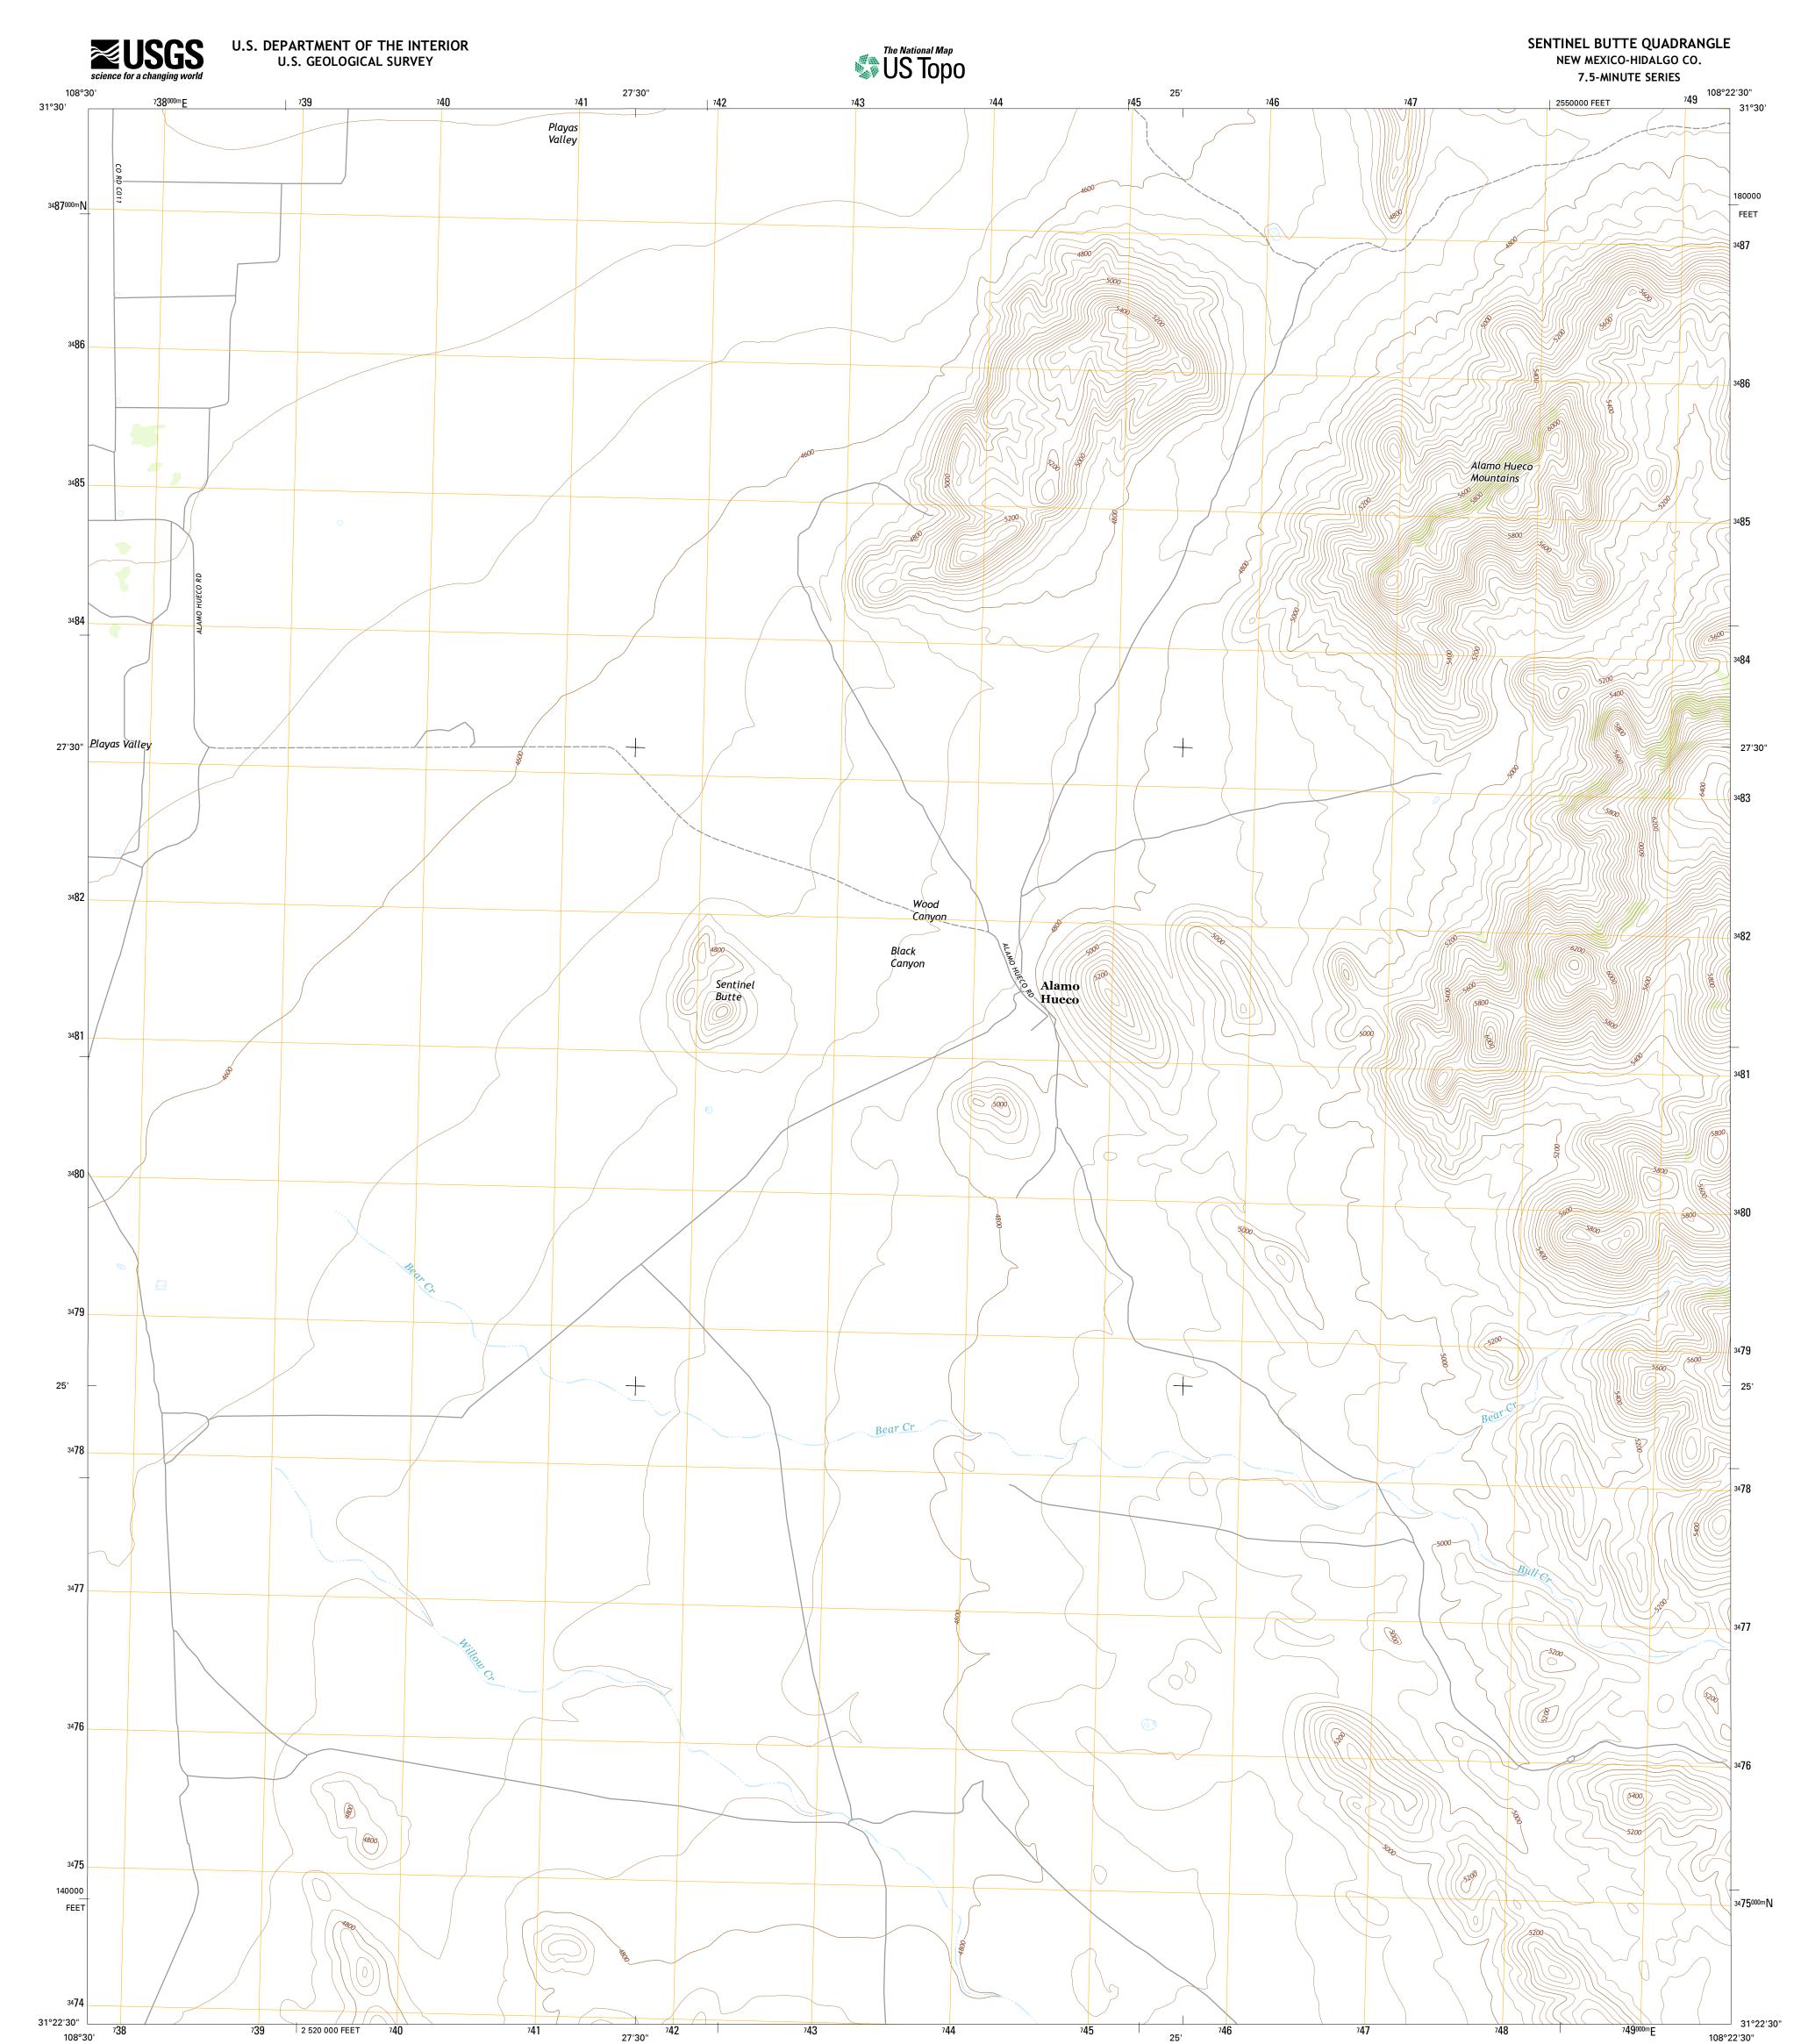

Produced by the United States Geological Survey North American Datum of 1983 (NAD83) World Geodetic System of 1984 (WGS84). Projection and 1 000-meter grid: Universal Transverse Mercator, Zone 12R 10 000-foot ticks: New Mexico Coordinate System of 1983 (west zone)

This map is not a legal document. Boundaries may be generalized for this map scale. Private lands within government reservations may not be shown. Obtain permission before entering private lands. Imagery......NaIP, October 2014 Roads......GNIS, 2015 - 2016 Names......GNIS, 2016 Hydrography......National Hydrography Dataset, 2014 Contours.....National Hydrography Dataset, 2011 Boundaries......National Elevation Dataset, 2001 Boundaries.......Nultiple sources; see metadata file 1972 - 2016 Public Land Survey System.......BLM, 2016 Wetlands......FWS National Wetlands Inventory 1977 - 2014