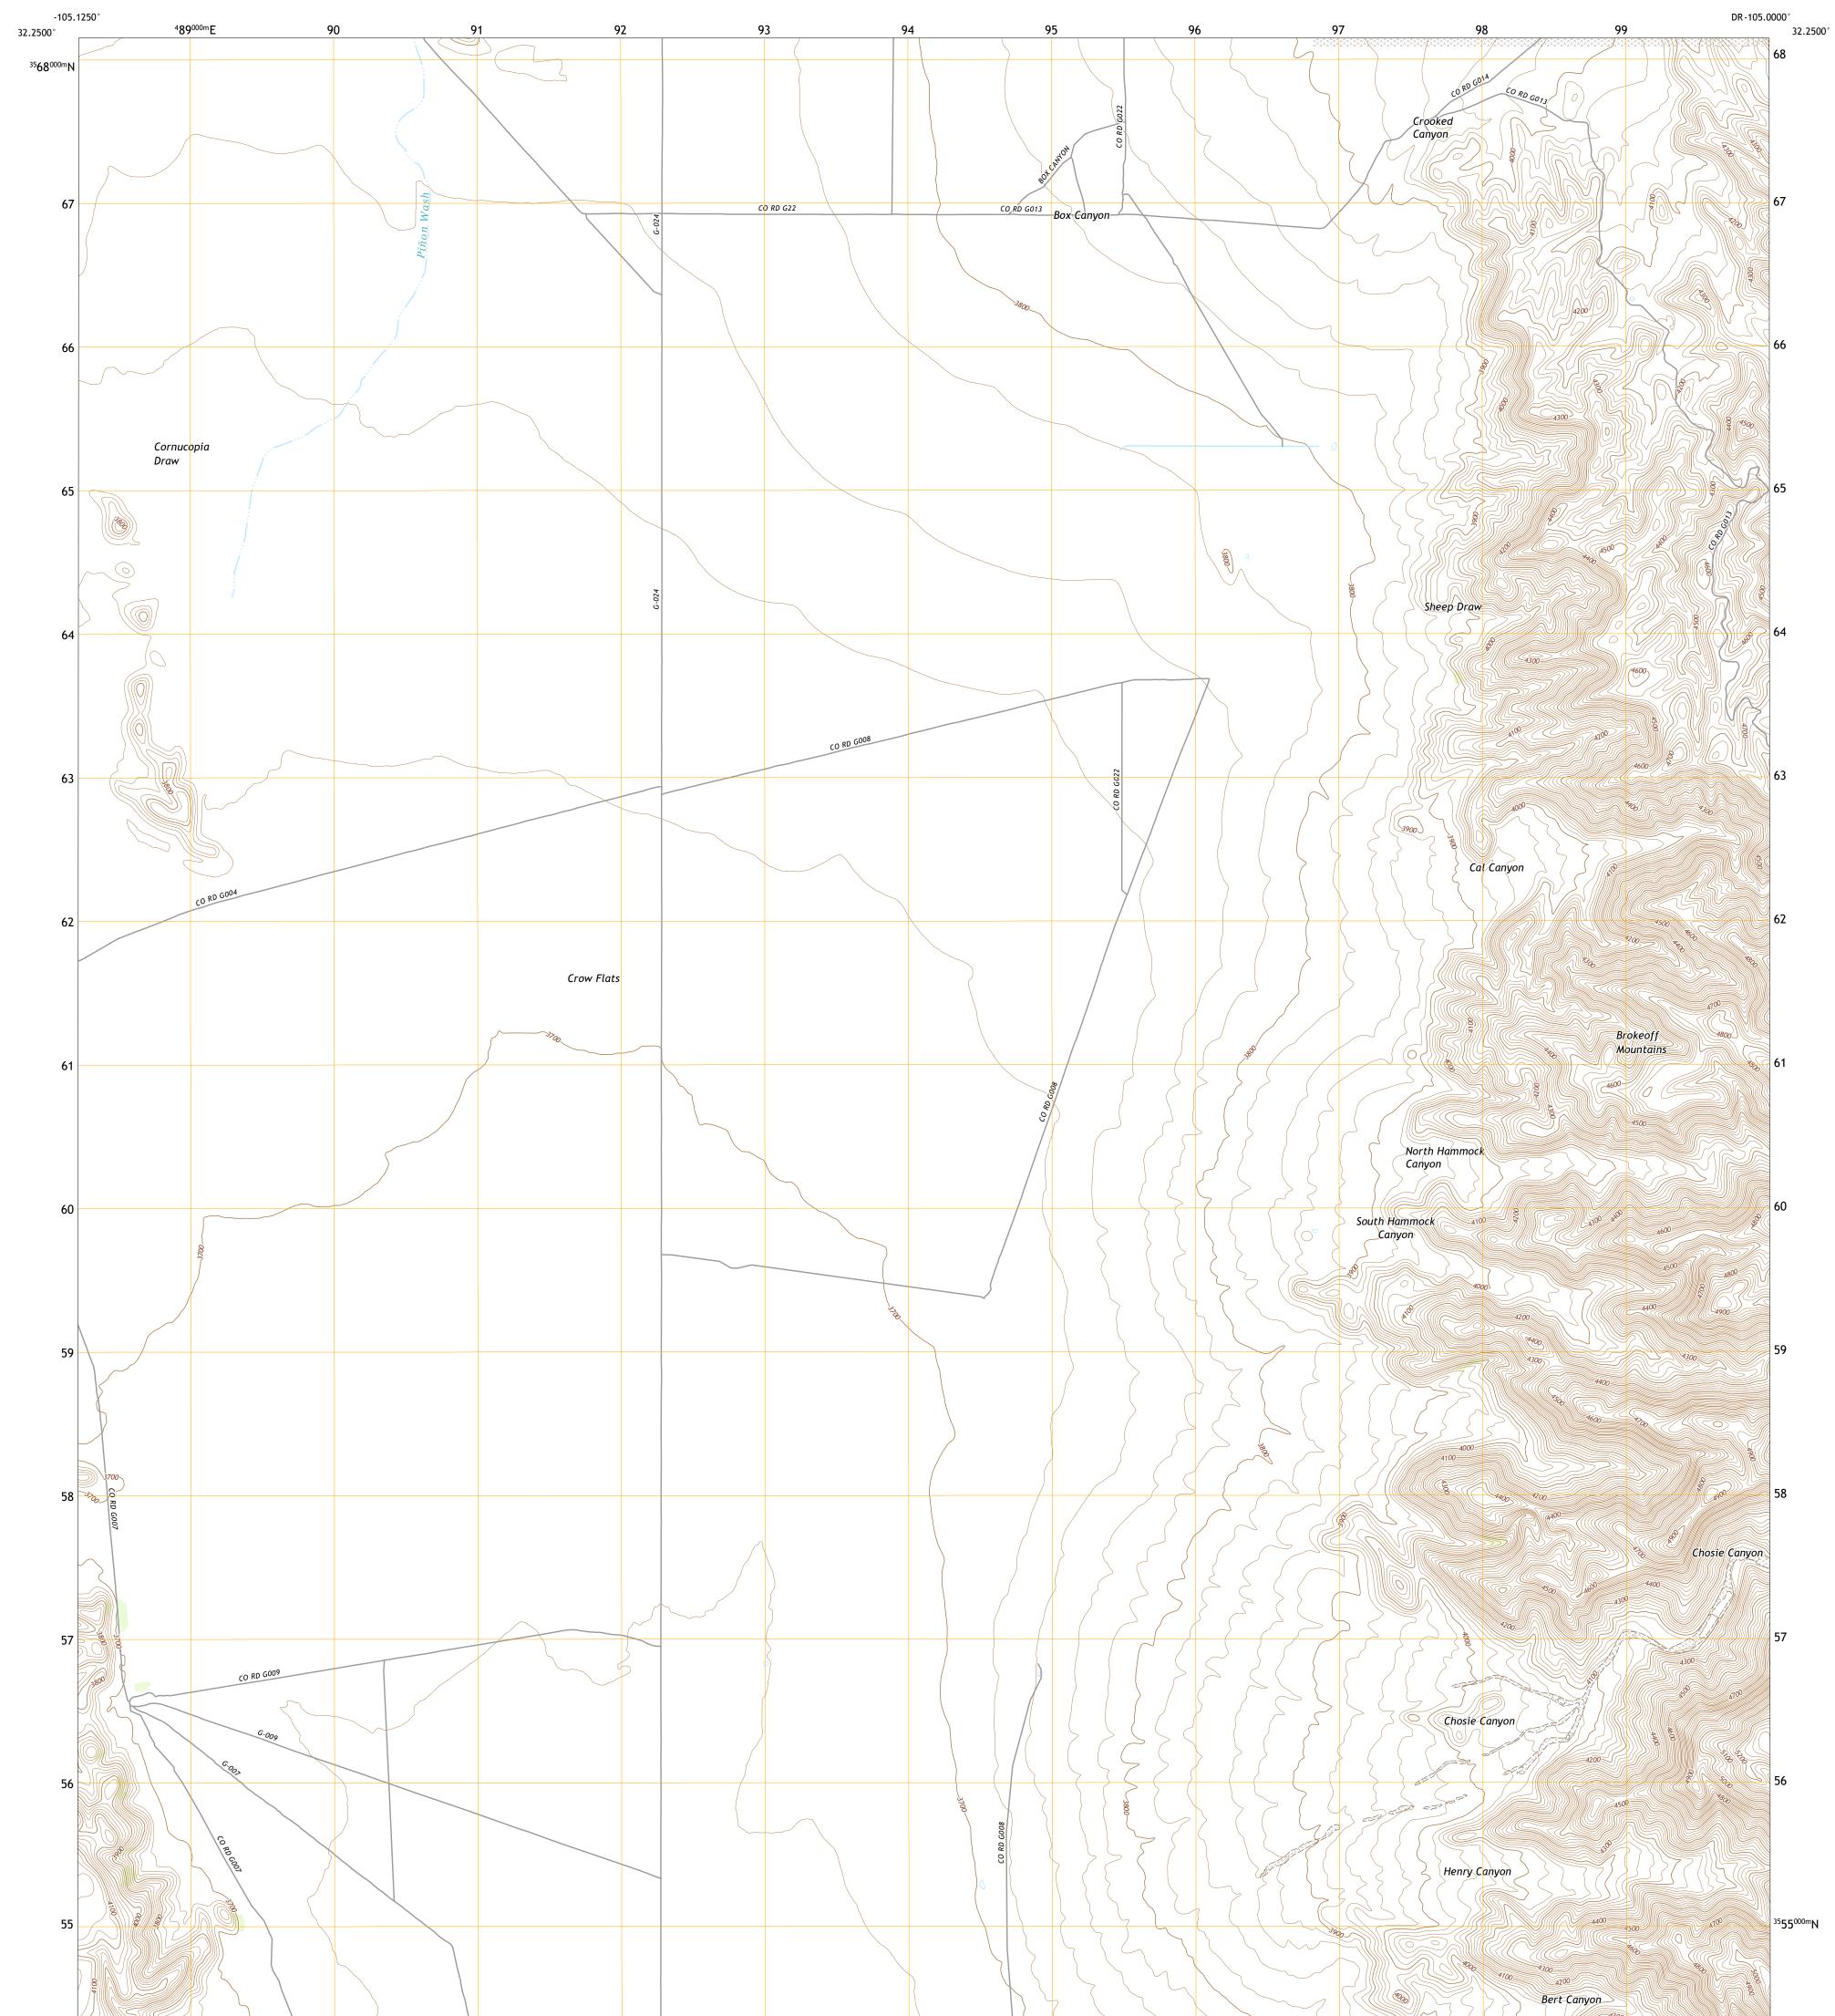

## U.S. DEPARTMENT OF THE INTERIOR U.S. GEOLOGICAL SURVEY

Produced by the United States Geological Survey North American Datum of 1983 (NAD83) World Geodetic System of 1984 (WGS84). Projection and 1 000-meter grid:Universal Transverse Mercator, Zone 13S This map is not a legal document. Boundaries may be generalized for this map scale. Private lands within government reservations may not be shown. Obtain permission before entering private lands.

 Imagery......NAIP, May 2016 - August 2016

 Roads......U.S.
 Census
 Bureau, 2016

 Names......GNIS, 1979 - 2017

 Hydrography.....National Hydrography Dataset, 2003 - 2018

 Contours.....National Elevation Dataset, 2002

 Boundaries.....Multiple sources; see metadata file 2017 - 2018

 Public Land Survey System......BLM, 2019

 Wetlands.....FWS National Wetlands Inventory Not Available