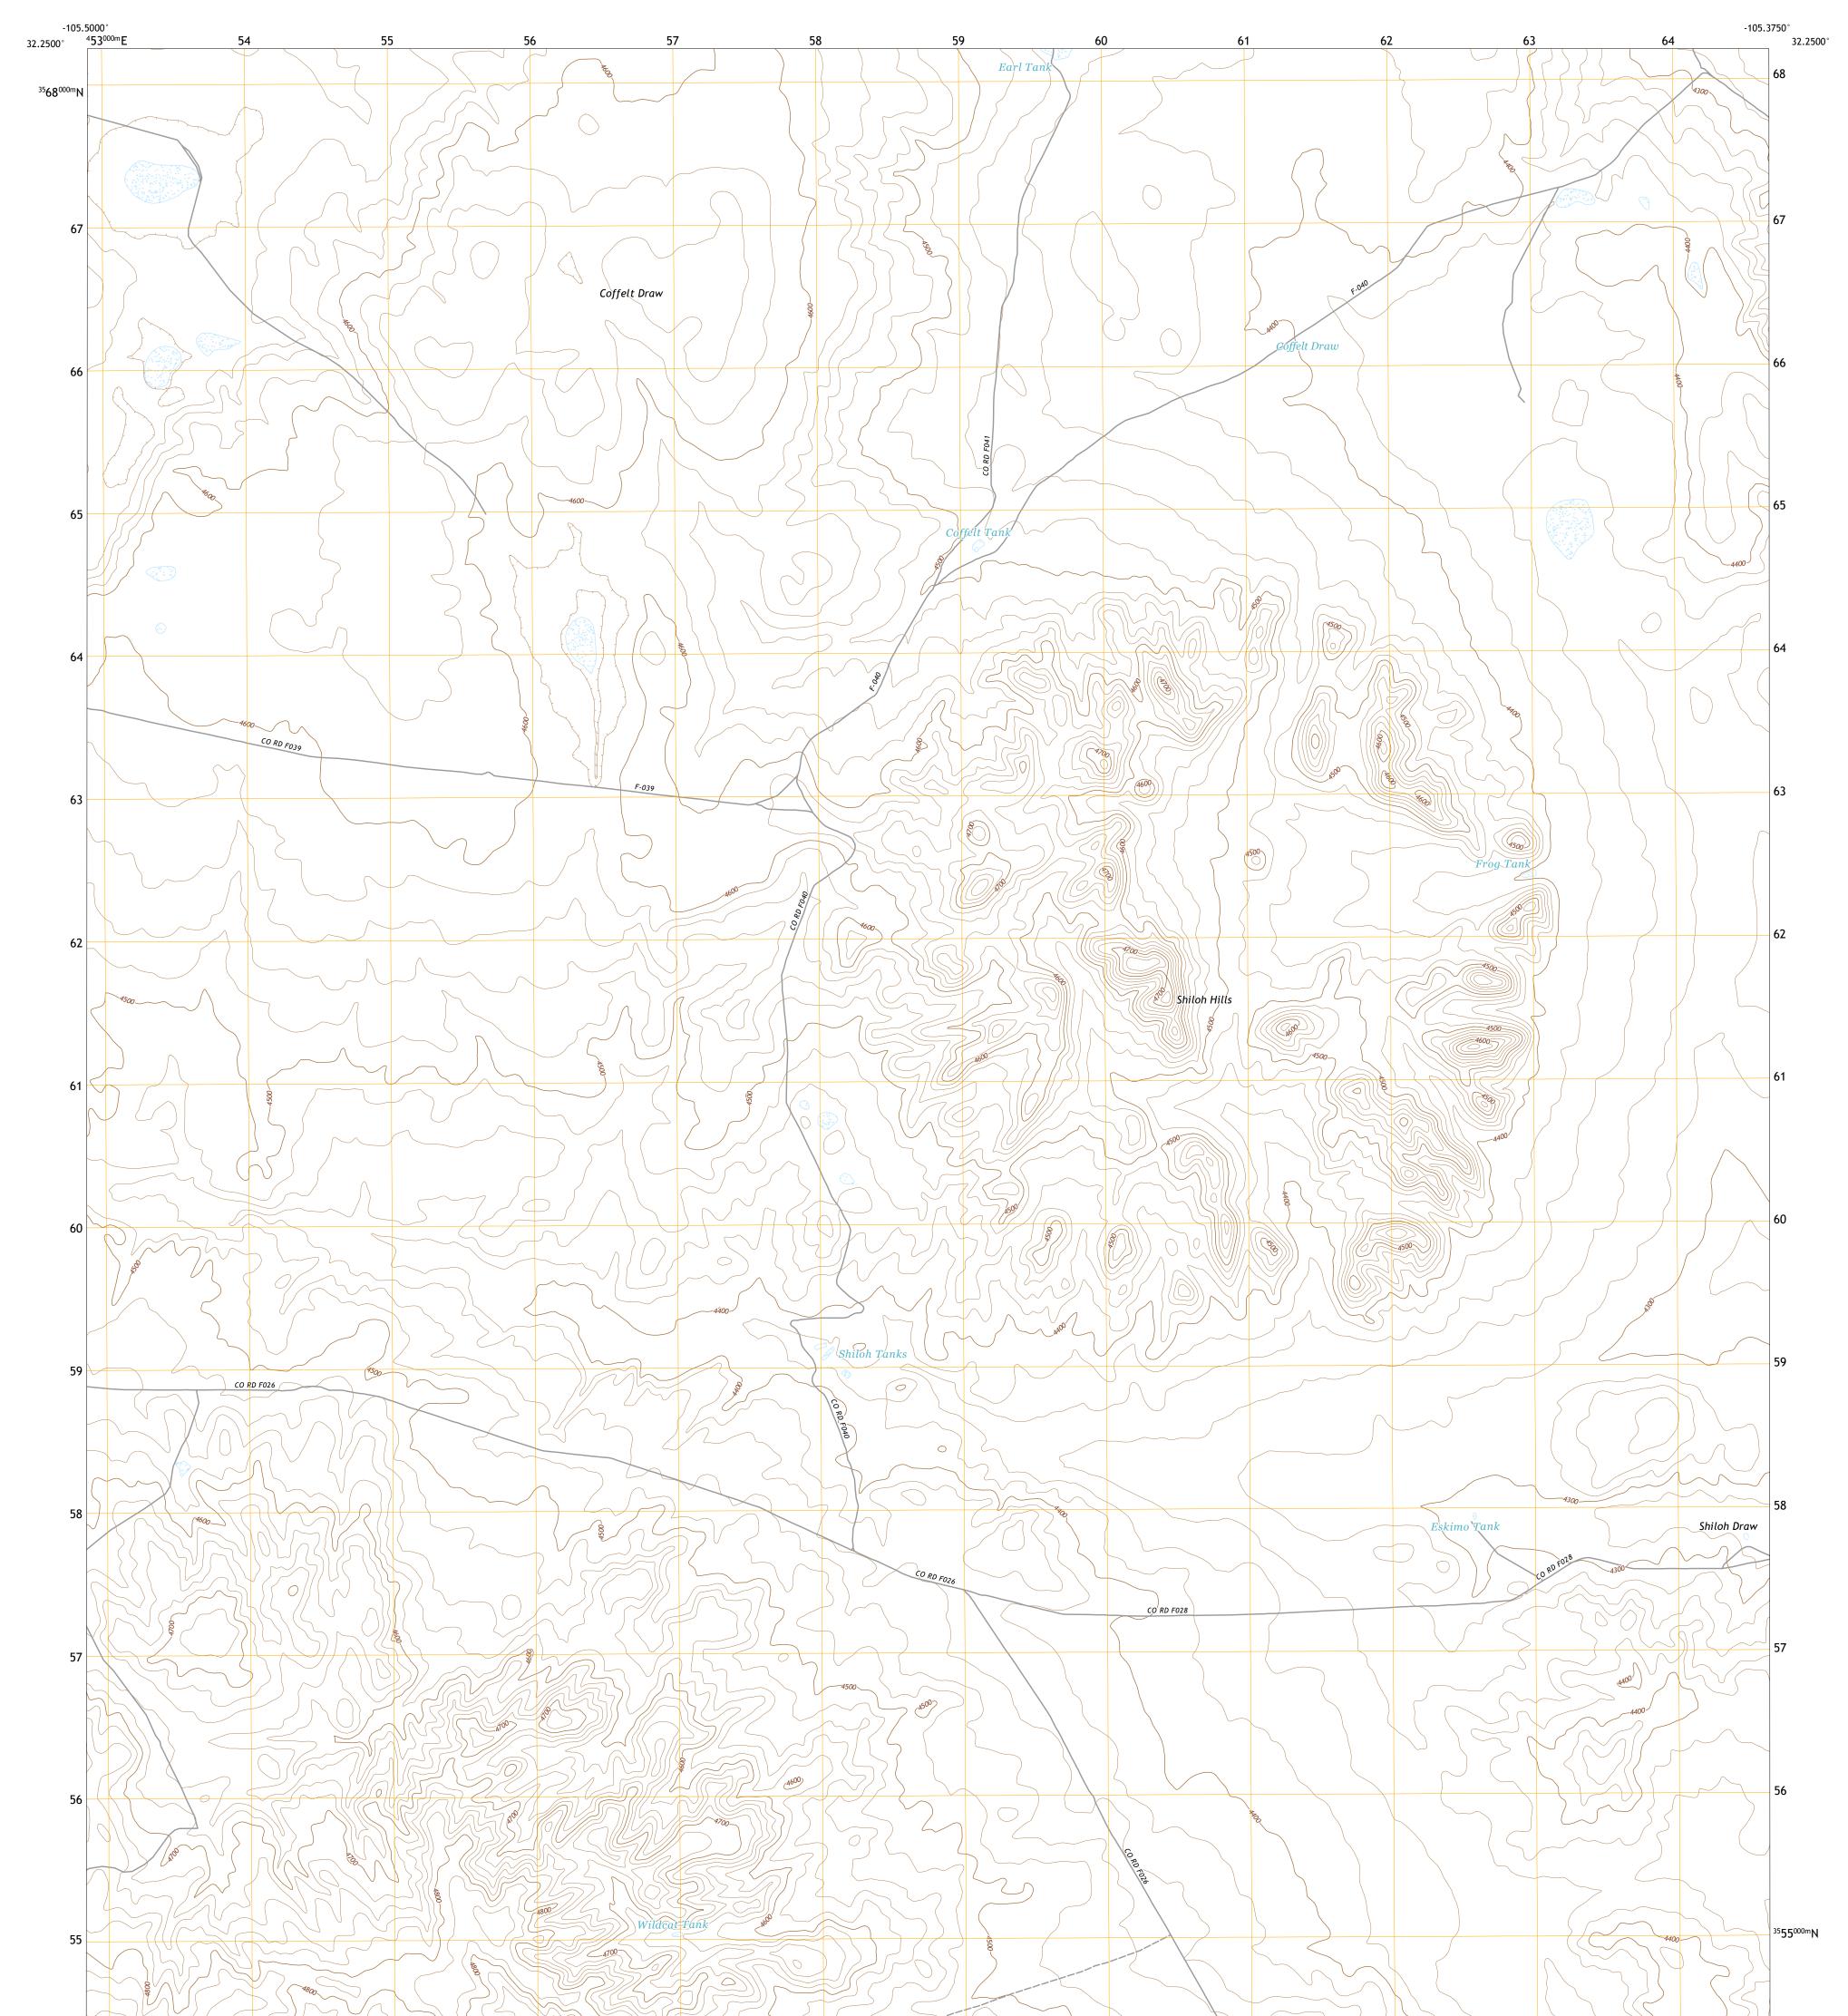

## U.S. DEPARTMENT OF THE INTERIOR U.S. GEOLOGICAL SURVEY

Produced by the United States Geological Survey North American Datum of 1983 (NAD83) World Geodetic System of 1984 (WGS84). Projection and 1 000-meter grid:Universal Transverse Mercator, Zone 13S This map is not a legal document. Boundaries may be generalized for this map scale. Private lands within government reservations may not be shown. Obtain permission before entering private lands.

Imagery......NAIP, May 2016 - August 2016 Roads......ORIS, 1980 - 1994 Hydrography......GNIS, 1980 - 1994 Hydrography......National Hydrography Dataset, 2003 - 2018 Contours.....National Elevation Dataset, 2002 Boundaries.....Multiple sources; see metadata file 2017 - 2018 Public Land Survey System......BLM, 2019 Wetlands.....BKS National Wetlands Inventory Not Available