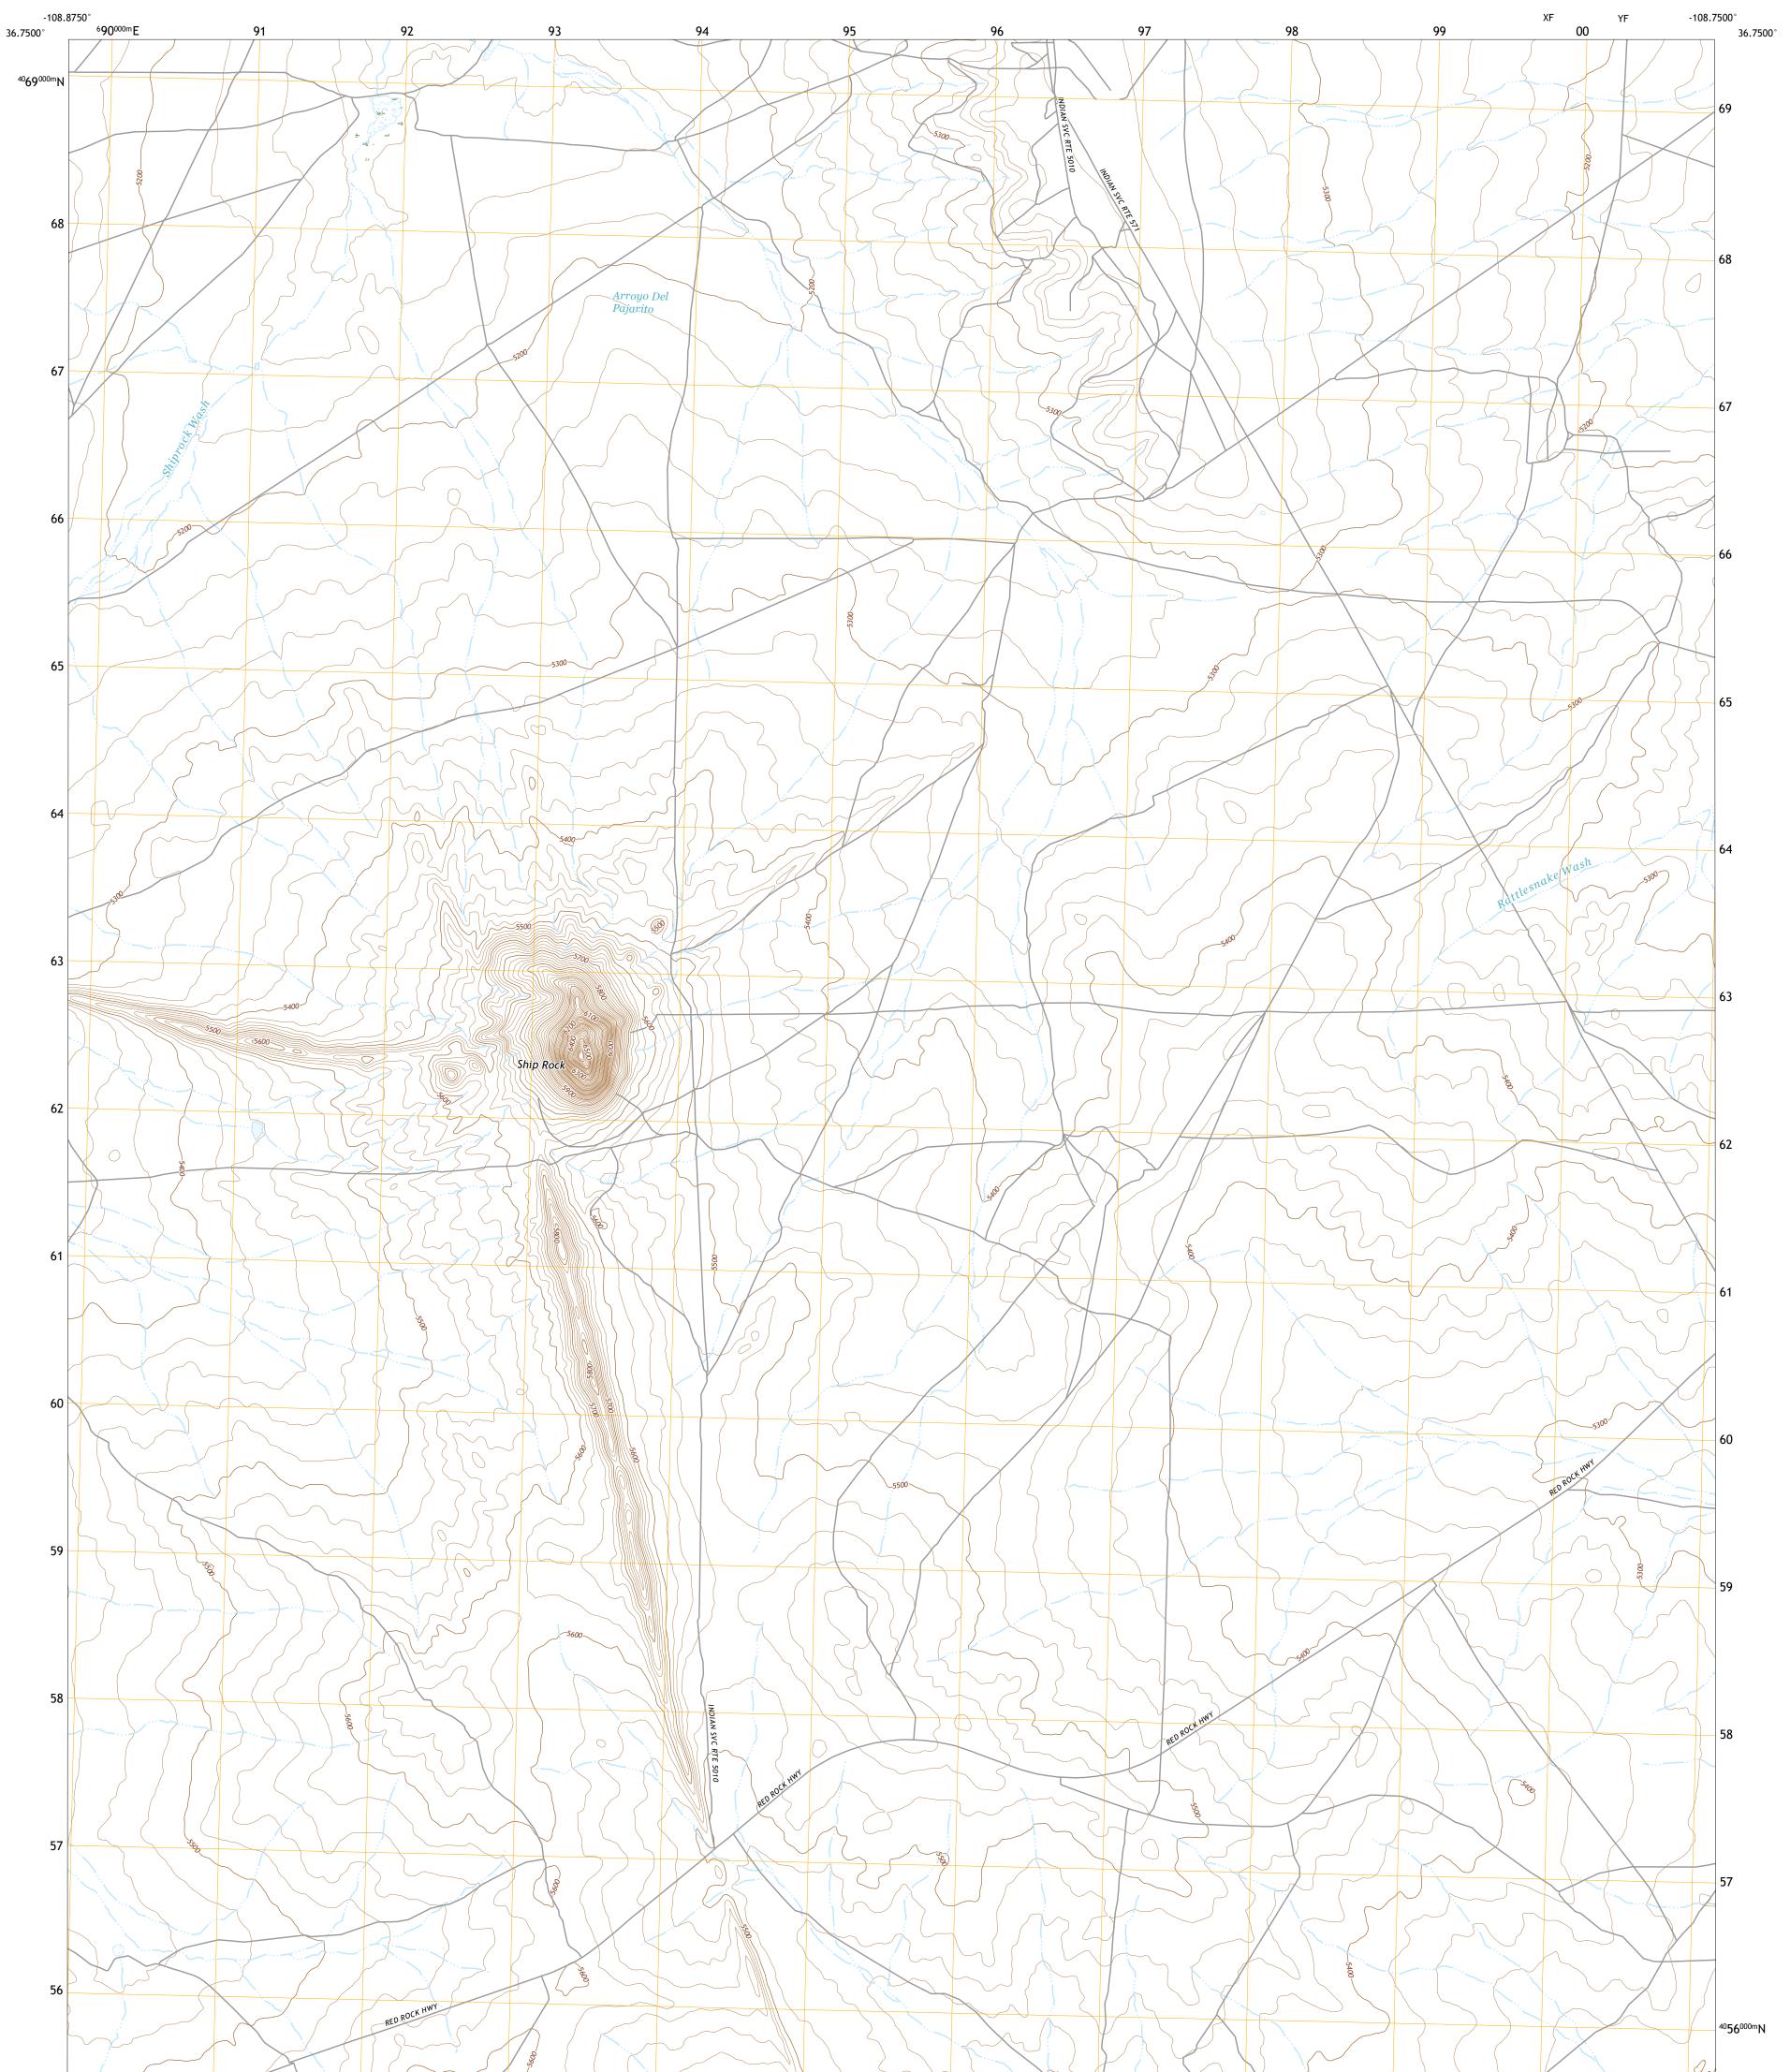

Produced by the United States Geological Survey North American Datum of 1983 (NAD83) World Geodetic System of 1984 (WGS84). Projection and 1 000-meter grid:Universal Transverse Mercator, Zone 12S This map is not a legal document. Boundaries may be generalized for this map scale. Private lands within government reservations may not be shown. Obtain permission before entering private lands.

Imagery.... Roads..... Names..... ......NAIP, May 2016 - August 2016 U.S. Census Bureau, 2016 ......GNIS, 1980 - 2011 Names......GNN, 1980 - 2011 Hydrography.....GNN, 1980 - 2011 Contours.....National Hydrography Dataset, 2002 - 2019 Boundaries.....Multiple sources; see metadata file 2017 - 2018 Public Land Survey System......BLM, 2019 Wetlands......BLM, 2005 - 2009