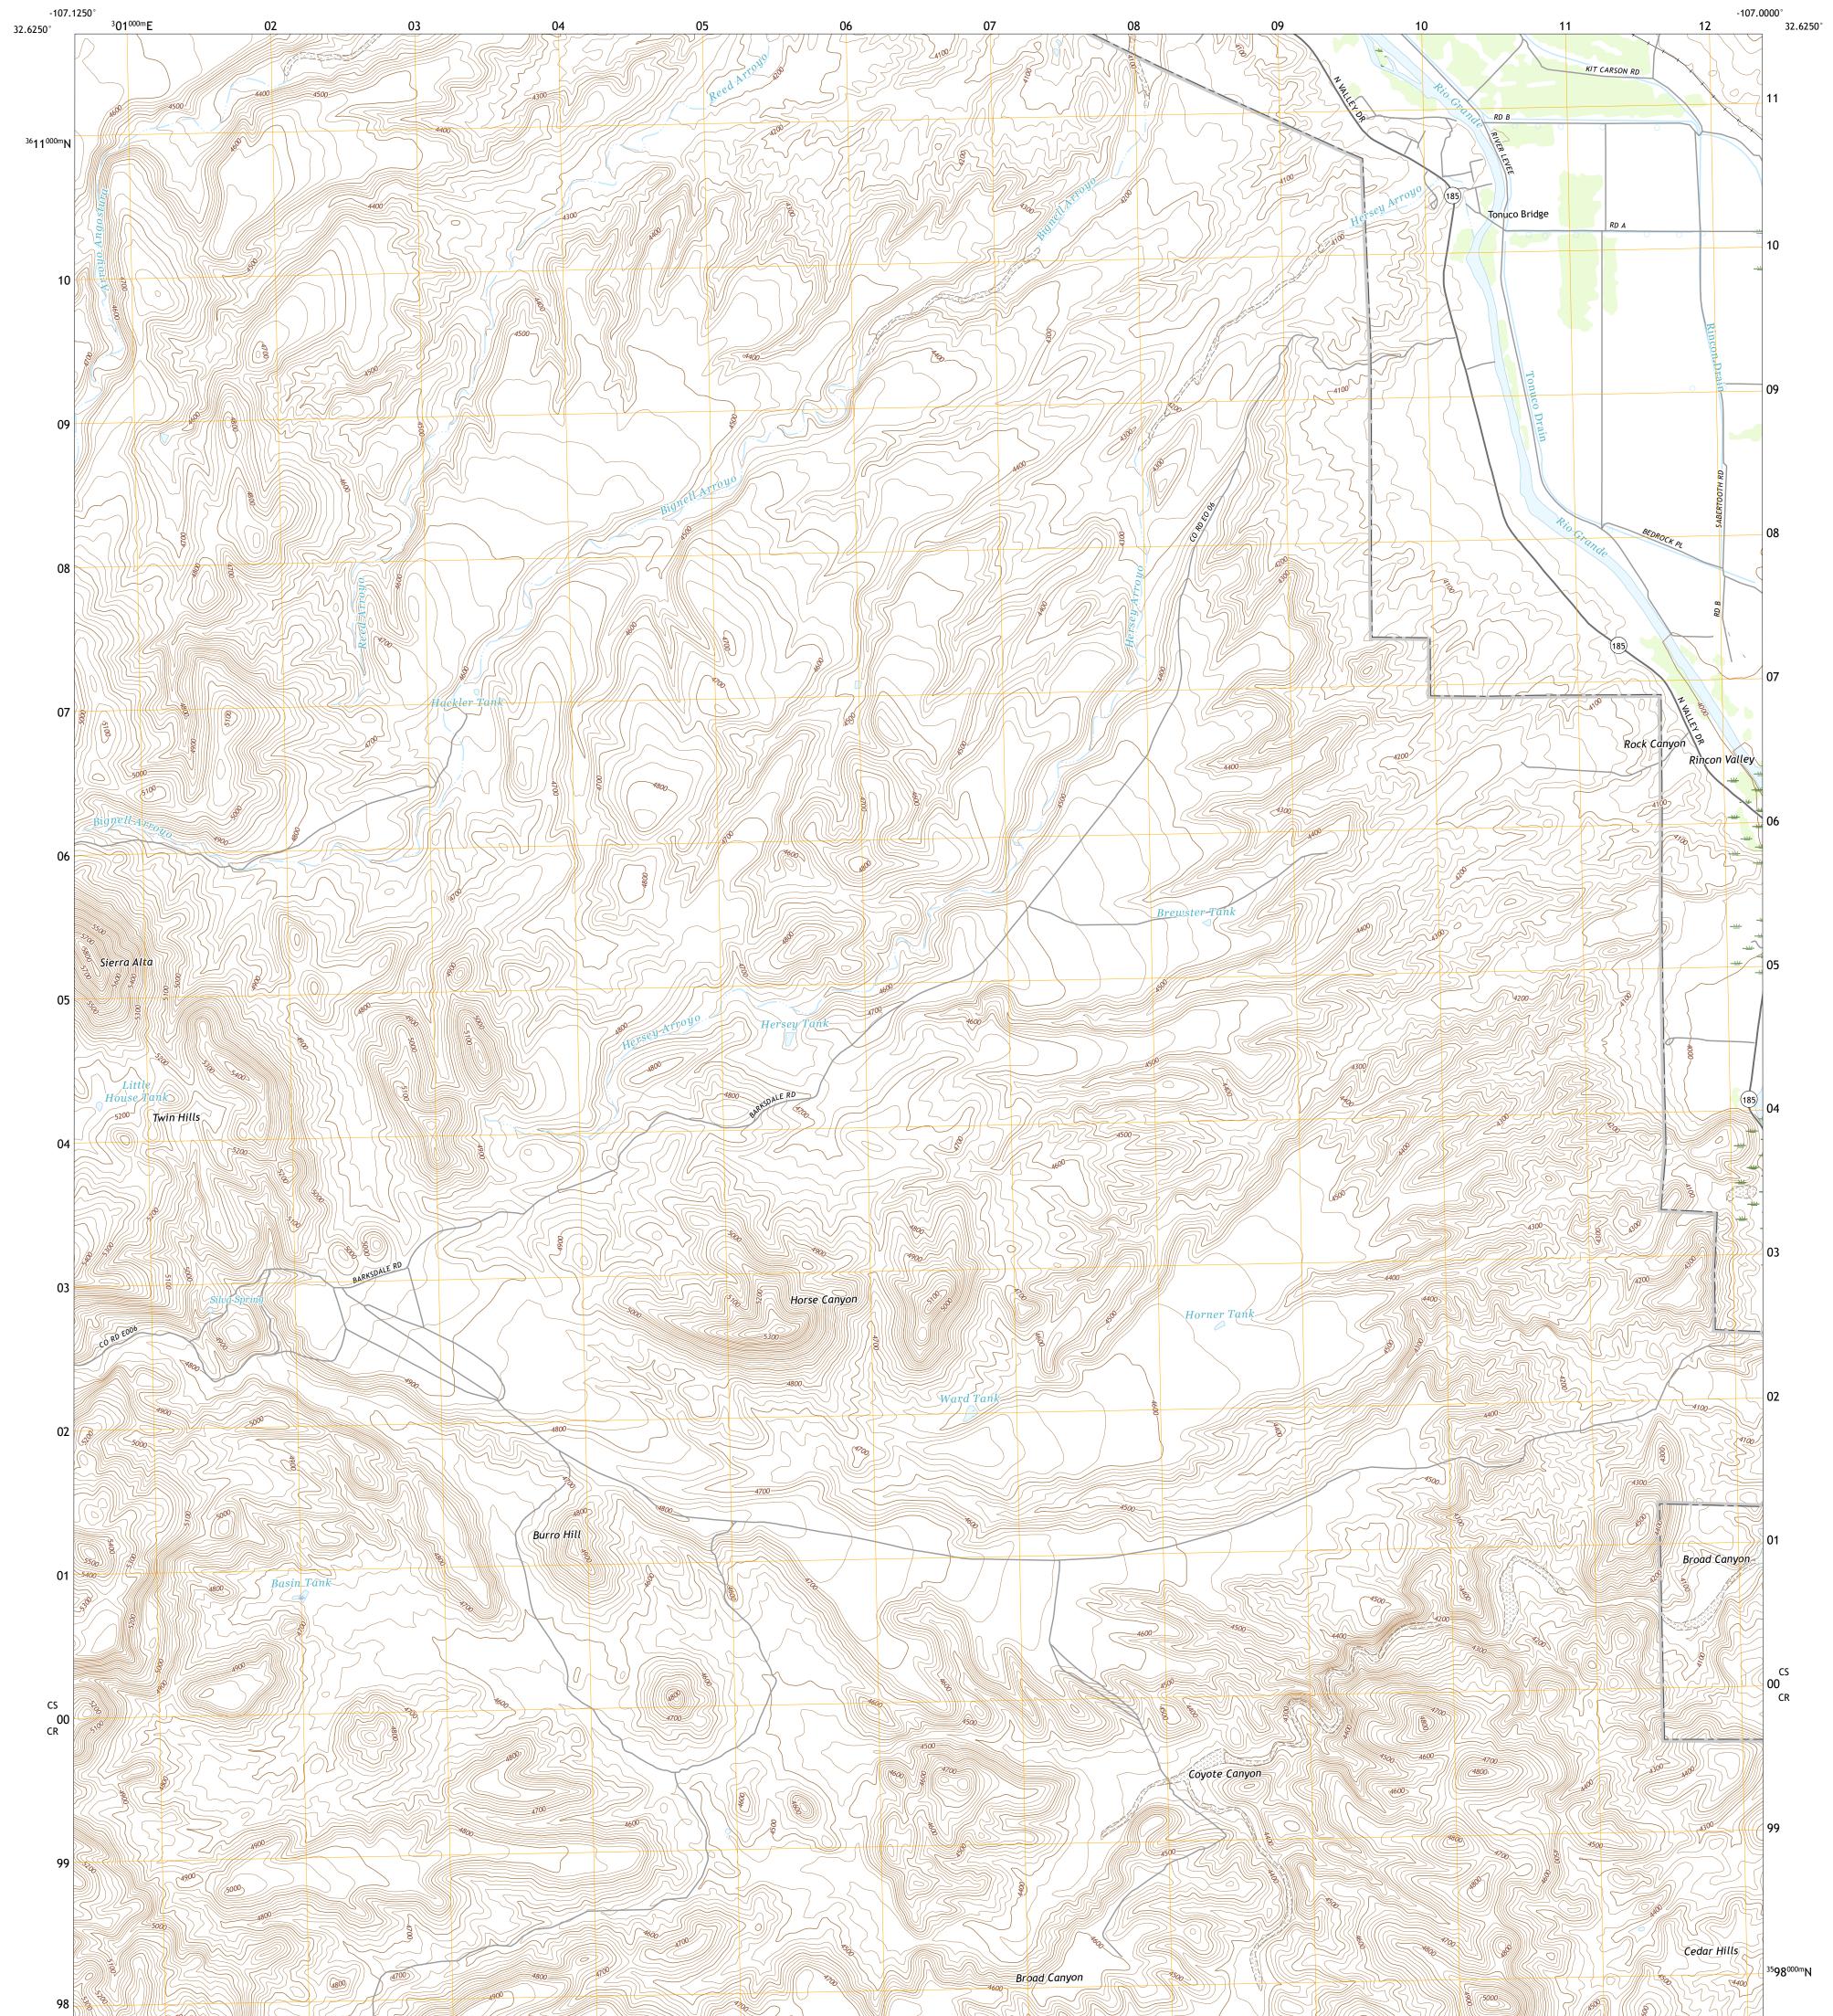

## U.S. DEPARTMENT OF THE INTERIOR U.S. GEOLOGICAL SURVEY

SIERRA ALTA QUADRANGLE NEW MEXICO - DOÑA ANA COUNTY 7.5-MINUTE SERIES

Produced by the United States Geological Survey North American Datum of 1983 (NAD83) World Geodetic System of 1984 (WGS84). Projection and 1 000-meter grid:Universal Transverse Mercator, Zone 13S This map is not a legal document. Boundaries may be generalized for this map scale. Private lands within government reservations may not be shown. Obtain permission before entering private lands.

Imagery......NAIP, June 2016 - August 2016 Roads......ORIS, 1980 - 2011 Names......GNIS, 1980 - 2011 Hydrography......GNIS, 1980 - 2011 Contours.....National Hydrography Dataset, 2005 - 2018 Contours.....National Elevation Dataset, 2001 Boundaries.....Multiple sources; see metadata file 2017 - 2018 Public Land Survey System......BLM, 2019 Wetlands......BWS National Wetlands Inventory 1983 - 1984