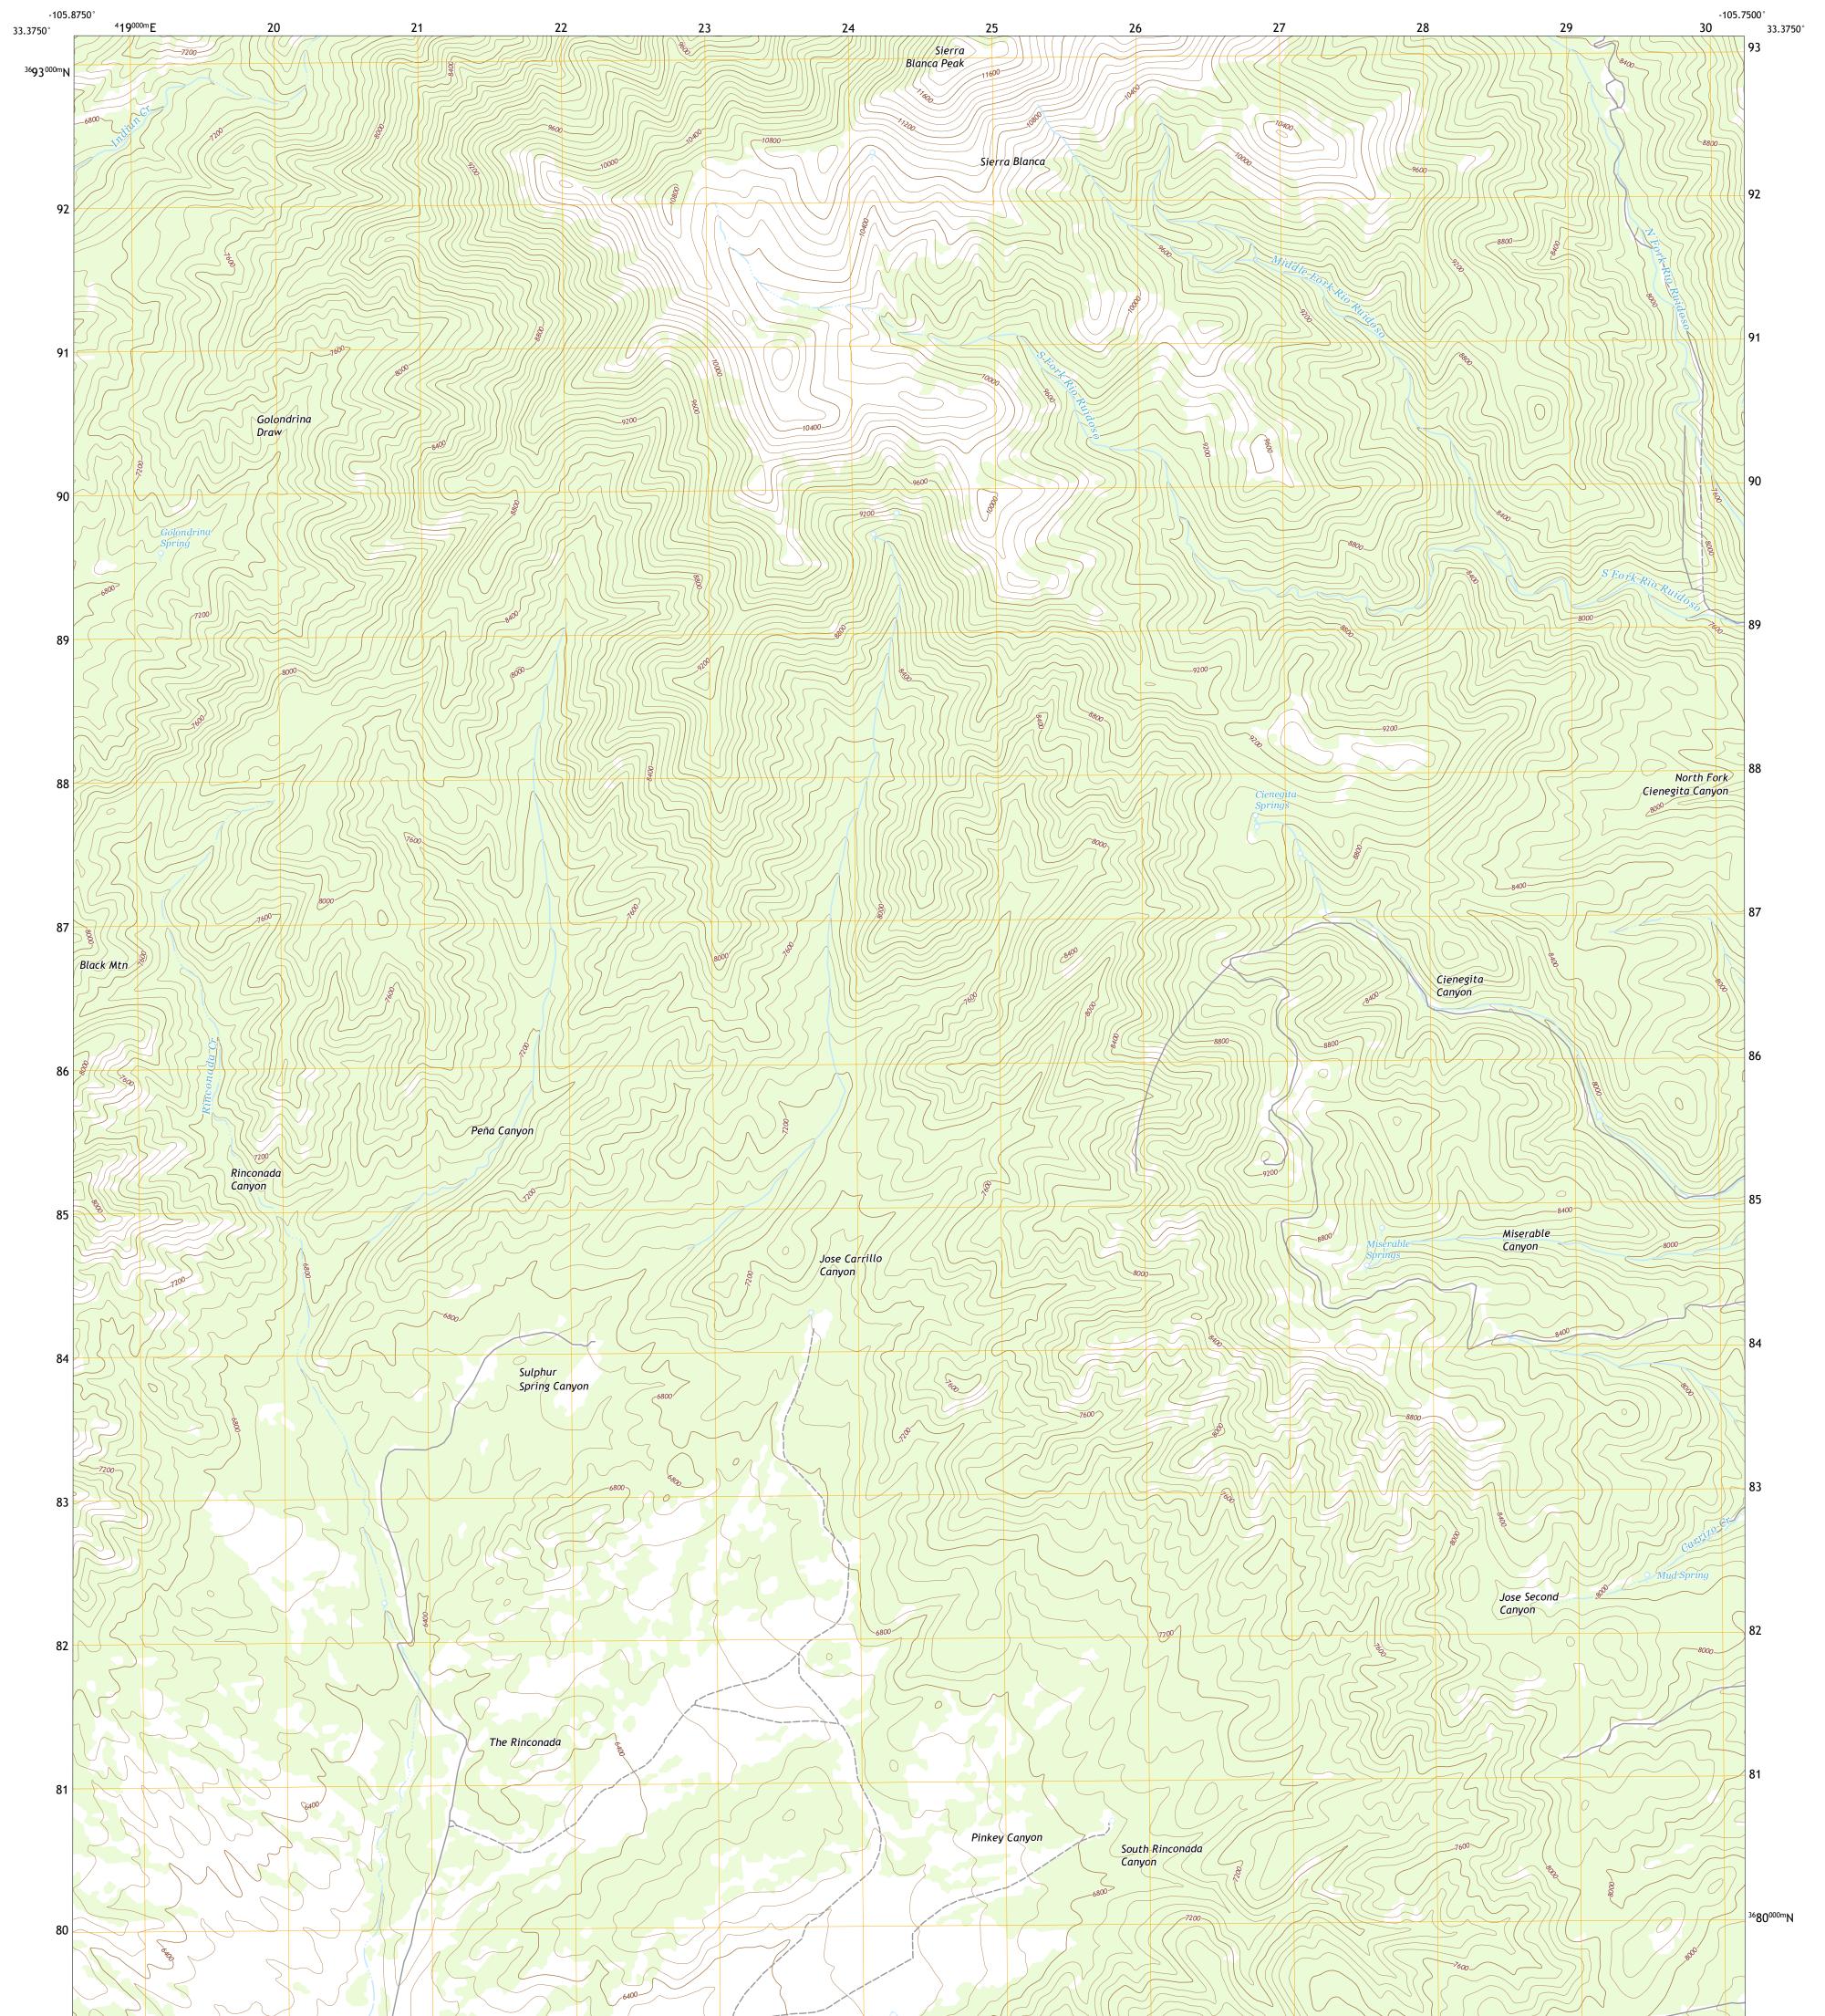

U.S. DEPARTMENT OF THE INTERIOR U.S. GEOLOGICAL SURVEY

SIERRA BLANCA PEAK QUADRANGLE NEW MEXICO - OTERO COUNTY 7.5-MINUTE SERIES

Produced by the United States Geological Survey North American Datum of 1983 (NAD83) World Geodetic System of 1984 (WGS84). Projection and 1 000-meter grid:Universal Transverse Mercator, Zone 13S This map is not a legal document. Boundaries may be generalized for this map scale. Private lands within government reservations may not be shown. Obtain permission before entering private lands.