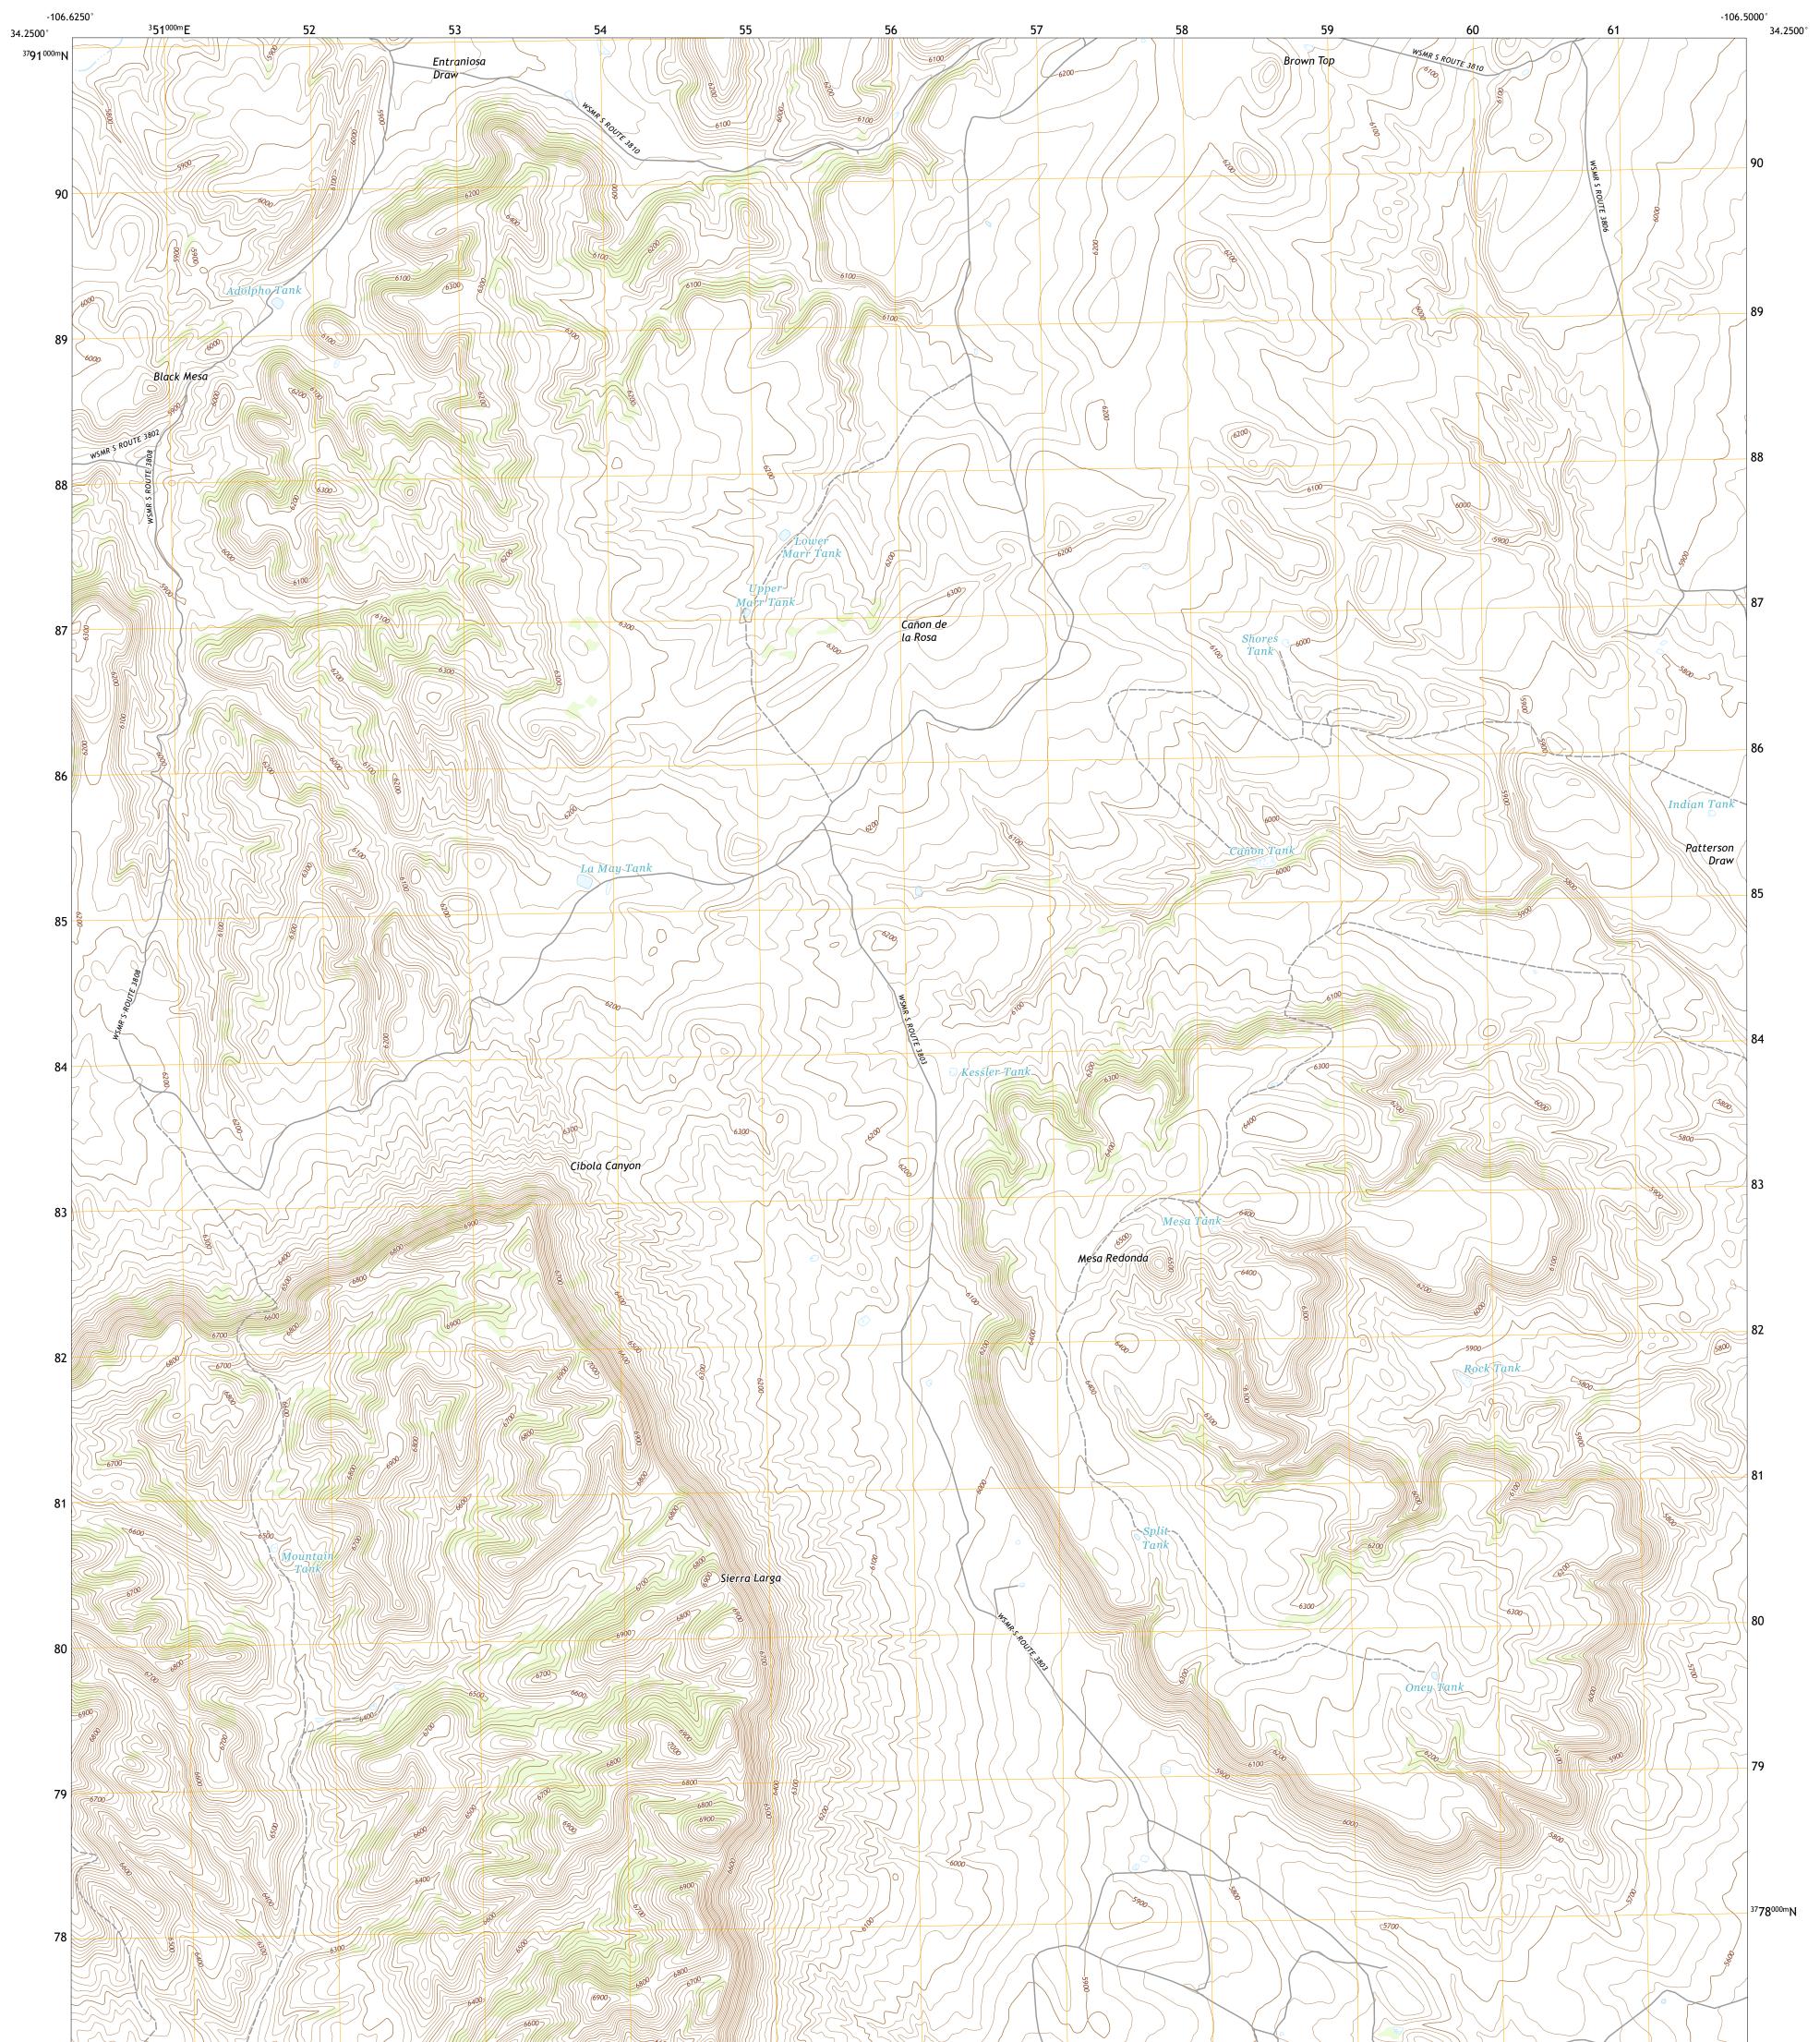

## U.S. DEPARTMENT OF THE INTERIOR U.S. GEOLOGICAL SURVEY

SIERRA LARGA NORTH QUADRANGLE NEW MEXICO - SOCORRO COUNTY 7.5-MINUTE SERIES

Produced by the United States Geological Survey North American Datum of 1983 (NAD83) World Geodetic System of 1984 (WGS84). Projection and 1 000-meter grid:Universal Transverse Mercator, Zone 13S This map is not a legal document. Boundaries may be generalized for this map scale. Private lands within government reservations may not be shown. Obtain permission before entering private lands.

Imagery......NAIP, July 2016 - August 2016 Roads......ORIS, 1980 - 2006 Names......GNIS, 1980 - 2006 Hydrography......GNIS, 1980 - 2006 Hydrography Dataset, 2002 - 2019 Contours.....National Hydrography Dataset, 2002 - 2019 Boundaries.....Multiple sources; see metadata file 2017 - 2018 Public Land Survey System.....BLM, 2019 Wetlands.....BLM, 2019