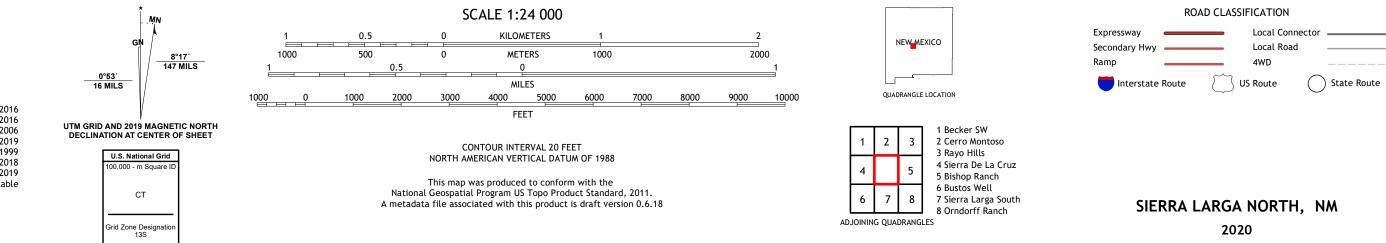

## U.S. DEPARTMENT OF THE INTERIOR U.S. GEOLOGICAL SURVEY

SIERRA LARGA NORTH QUADRANGLE NEW MEXICO - SOCORRO COUNTY 7.5-MINUTE SERIES

Produced by the United States Geological Survey North American Datum of 1983 (NAD83) World Geodetic System of 1984 (WGS84). Projection and 1 000-meter grid:Universal Transverse Mercator, Zone 13S This map is not a legal document. Boundaries may be generalized for this map scale. Private lands within government reservations may not be shown. Obtain permission before entering private lands.