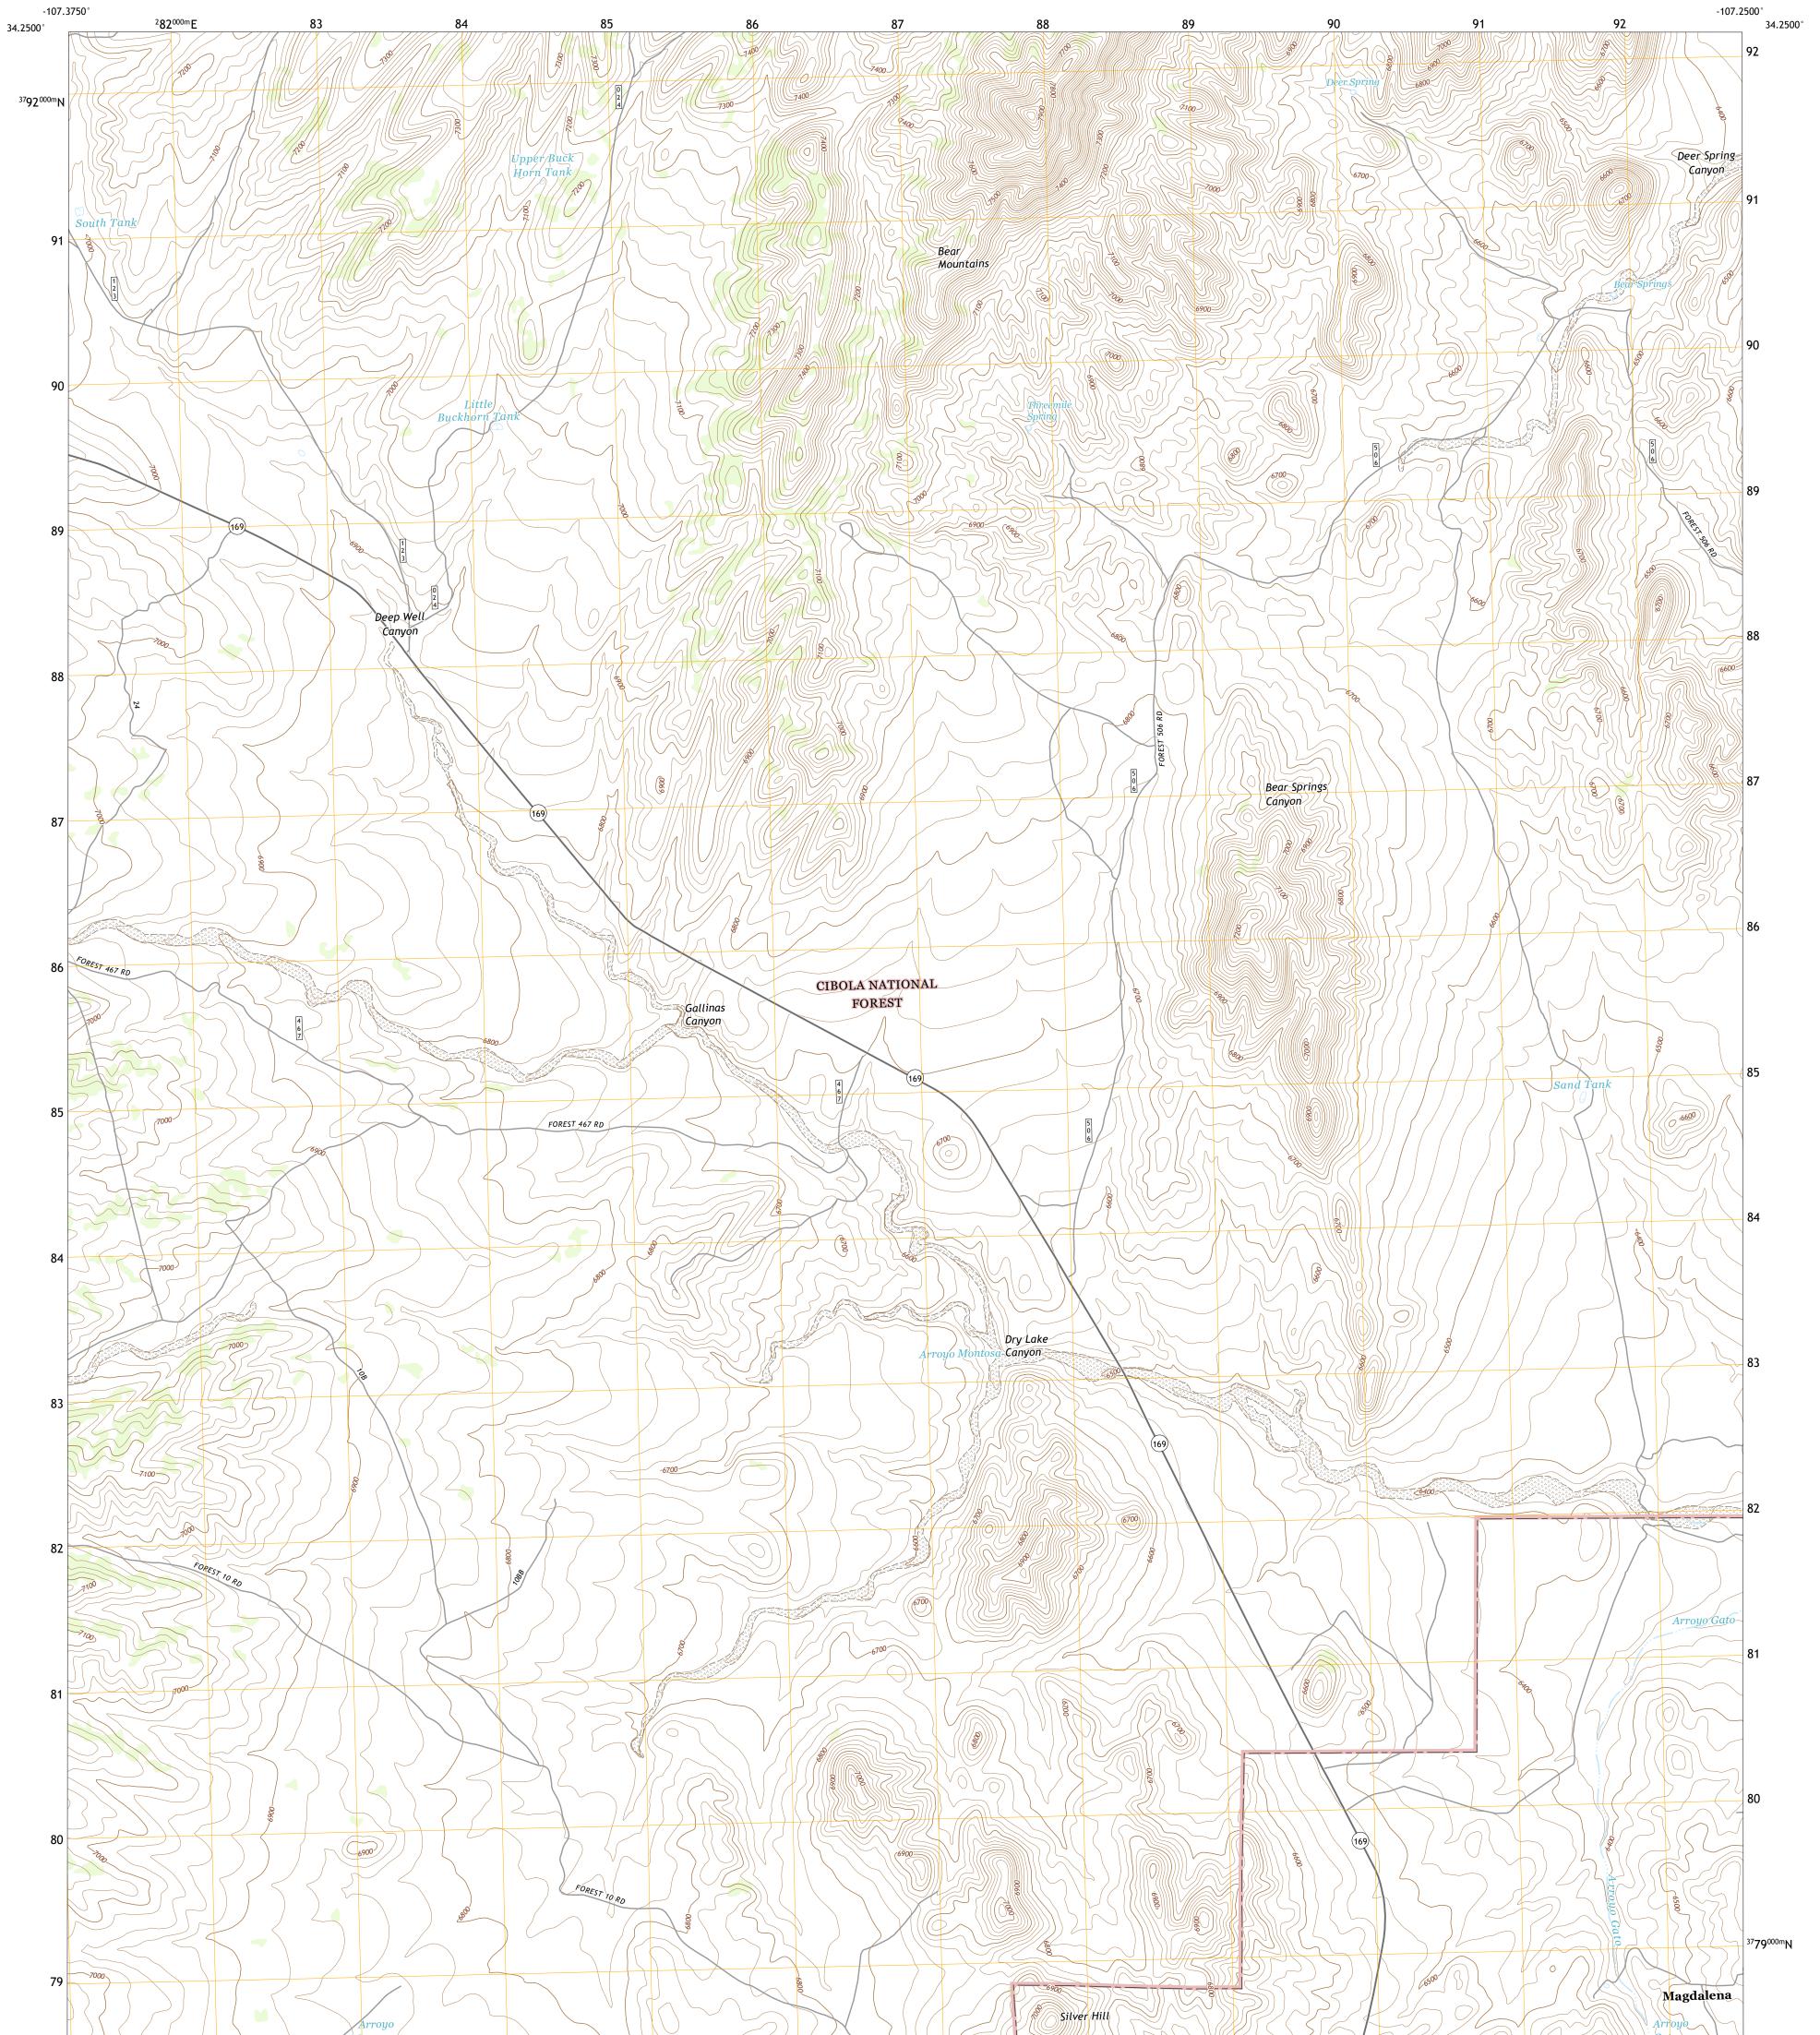

## U.S. DEPARTMENT OF THE INTERIOR U.S. GEOLOGICAL SURVEY

DUEST SERVICE UESS BUESS SILVER HILL QUADRANGLE NEW MEXICO - SOCORRO COUNTY 7.5-MINUTE SERIES

**Produced by the United States Geological Survey** North American Datum of 1983 (NAD83) World Geodetic System of 1984 (WGS84). Projection and 1 000-meter grid:Universal Transverse Mercator, Zone 13S This map is not a legal document. Boundaries may be generalized for this map scale. Private lands within government reservations may not be shown. Obtain permission before entering private lands.