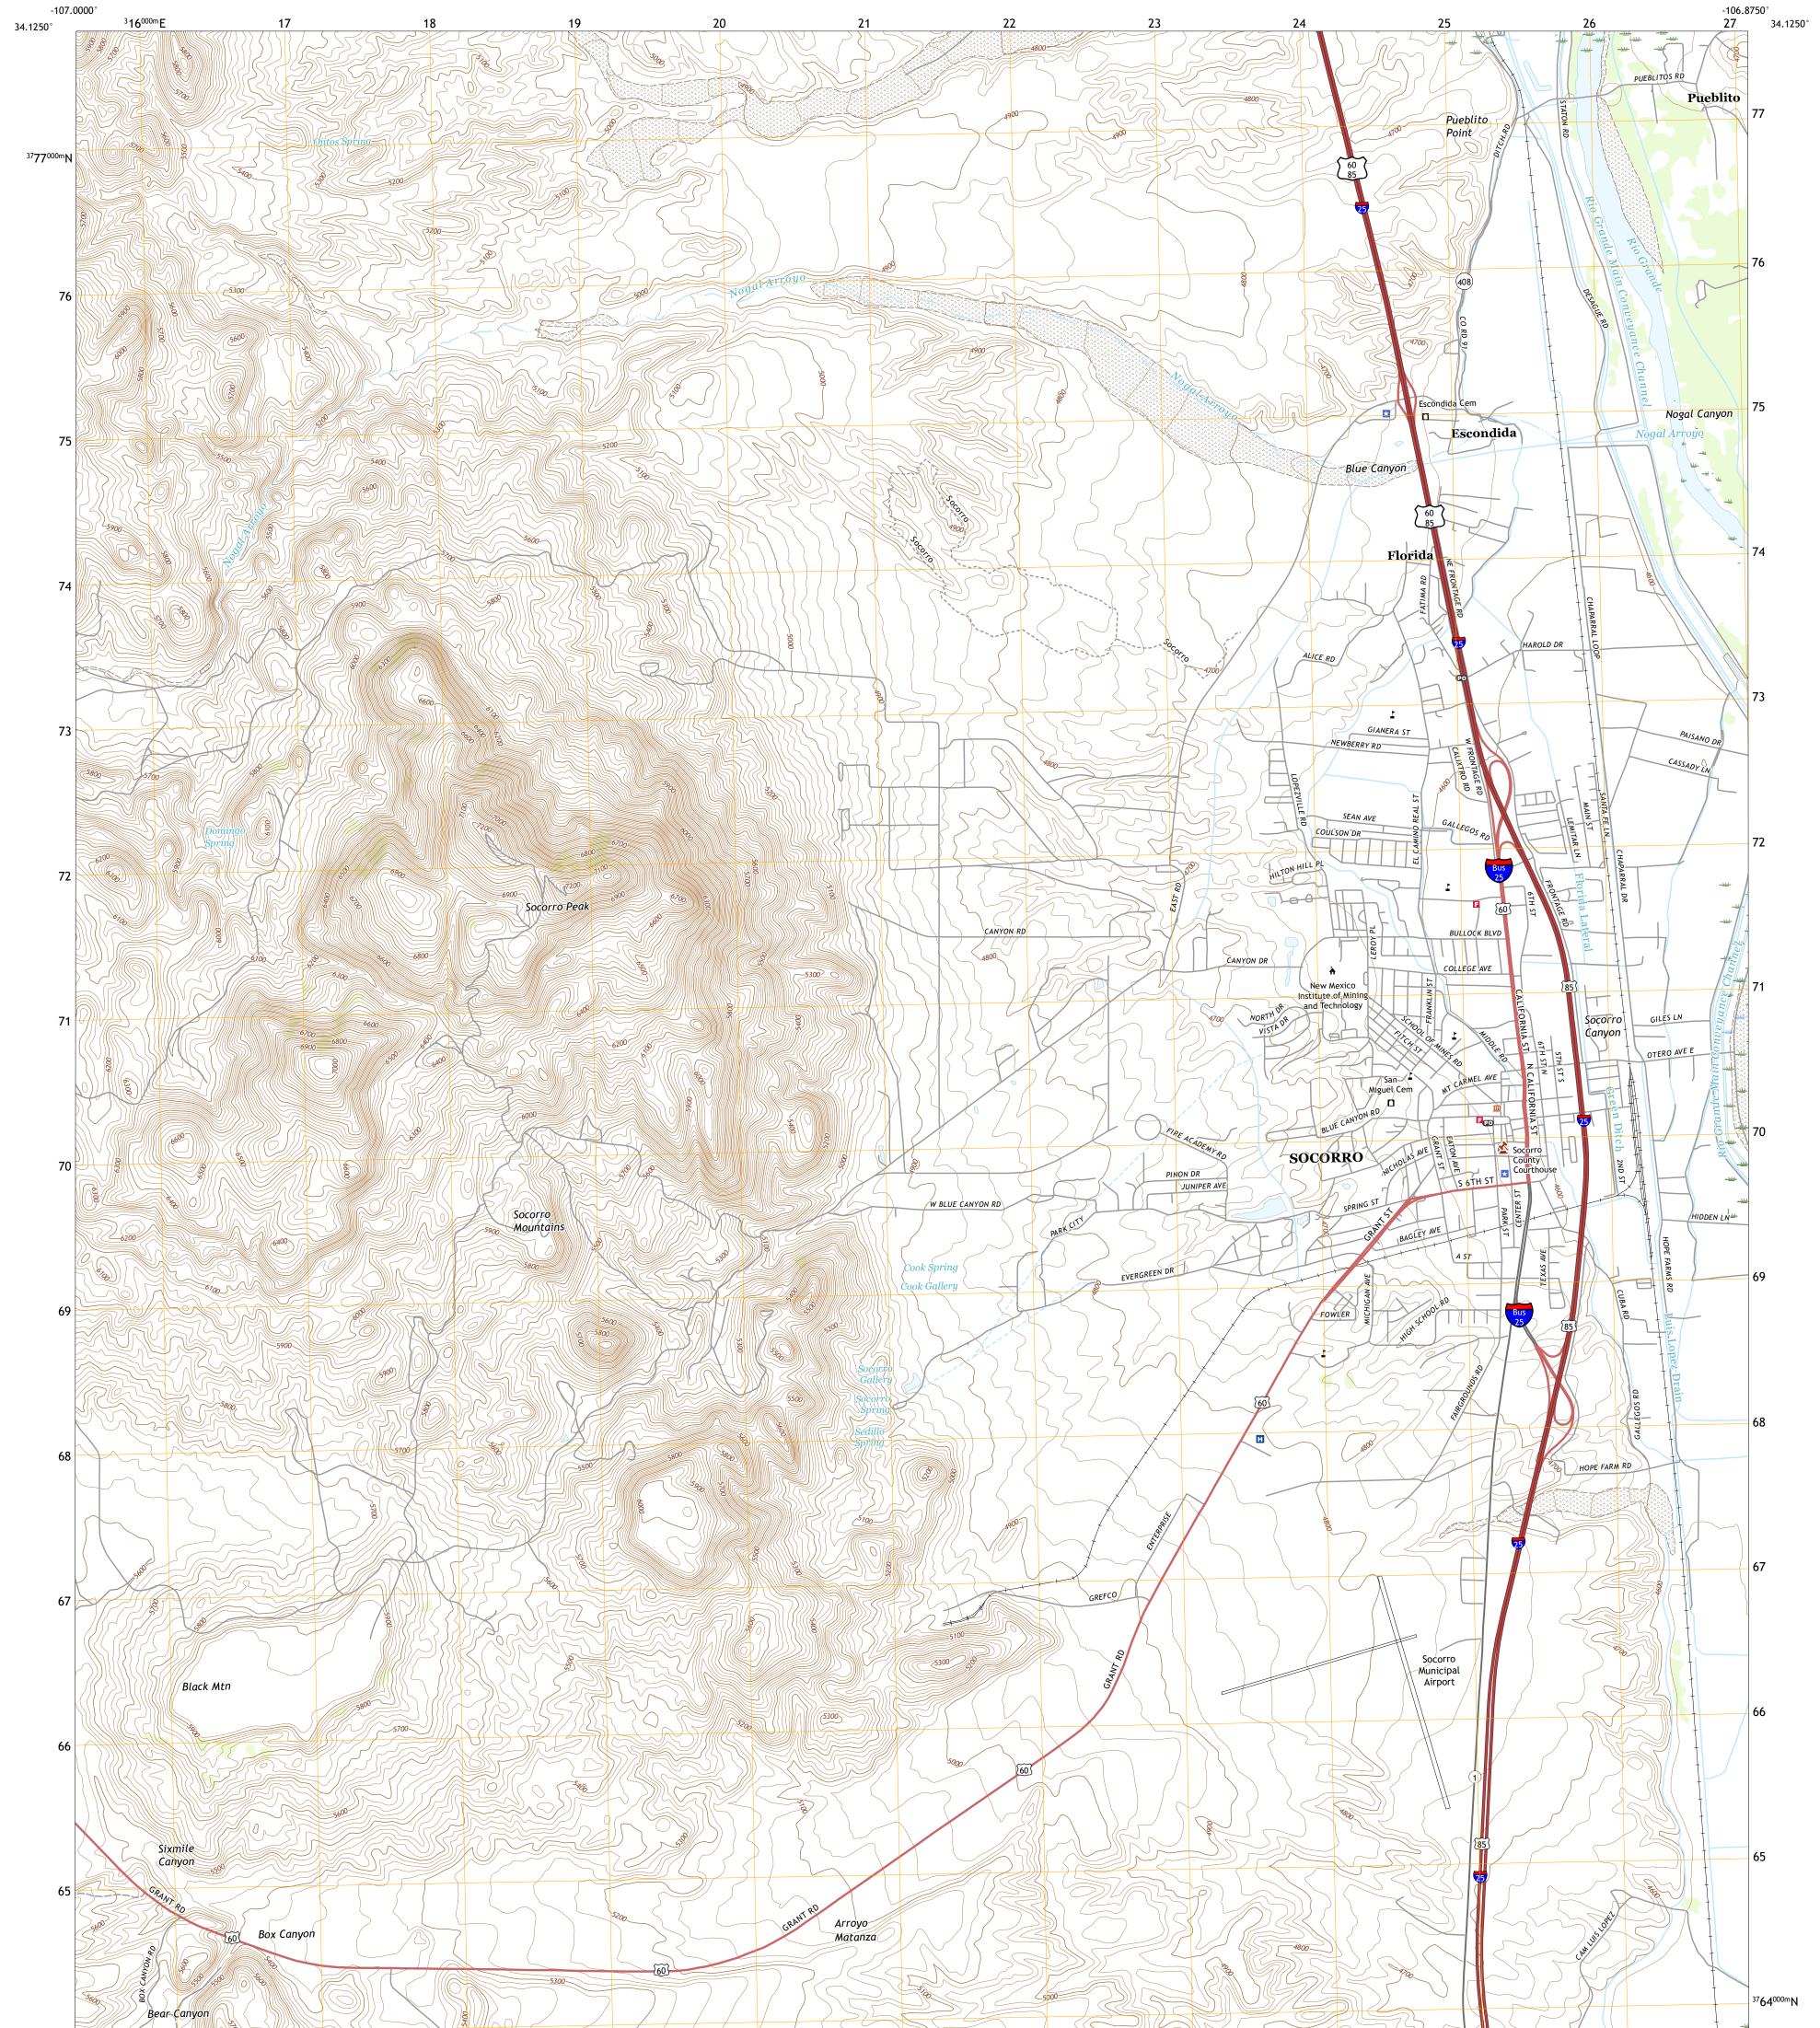

## U.S. DEPARTMENT OF THE INTERIOR U.S. GEOLOGICAL SURVEY

Produced by the United States Geological Survey North American Datum of 1983 (NAD83) World Geodetic System of 1984 (WGS84). Projection and 1 000-meter grid:Universal Transverse Mercator, Zone 13S This map is not a legal document. Boundaries may be generalized for this map scale. Private lands within government reservations may not be shown. Obtain permission before entering private lands.

Imagery......NAIP, May 2016 - August 2016Roads.....U.S.Census Bureau, 2016Names......GNIS, 1980 - 2019Hydrography.....National Hydrography Dataset, 2002 - 2019Contours.....National Elevation Dataset, 1999Boundaries.....Multiple sources; see metadata file 2017 - 2018Public Land Survey System......BLM, 2019Wetlands.....FWS National Wetlands Inventory 2002

## NSN. 76430163824K41965 NGA REF NO. USGSX24K41965