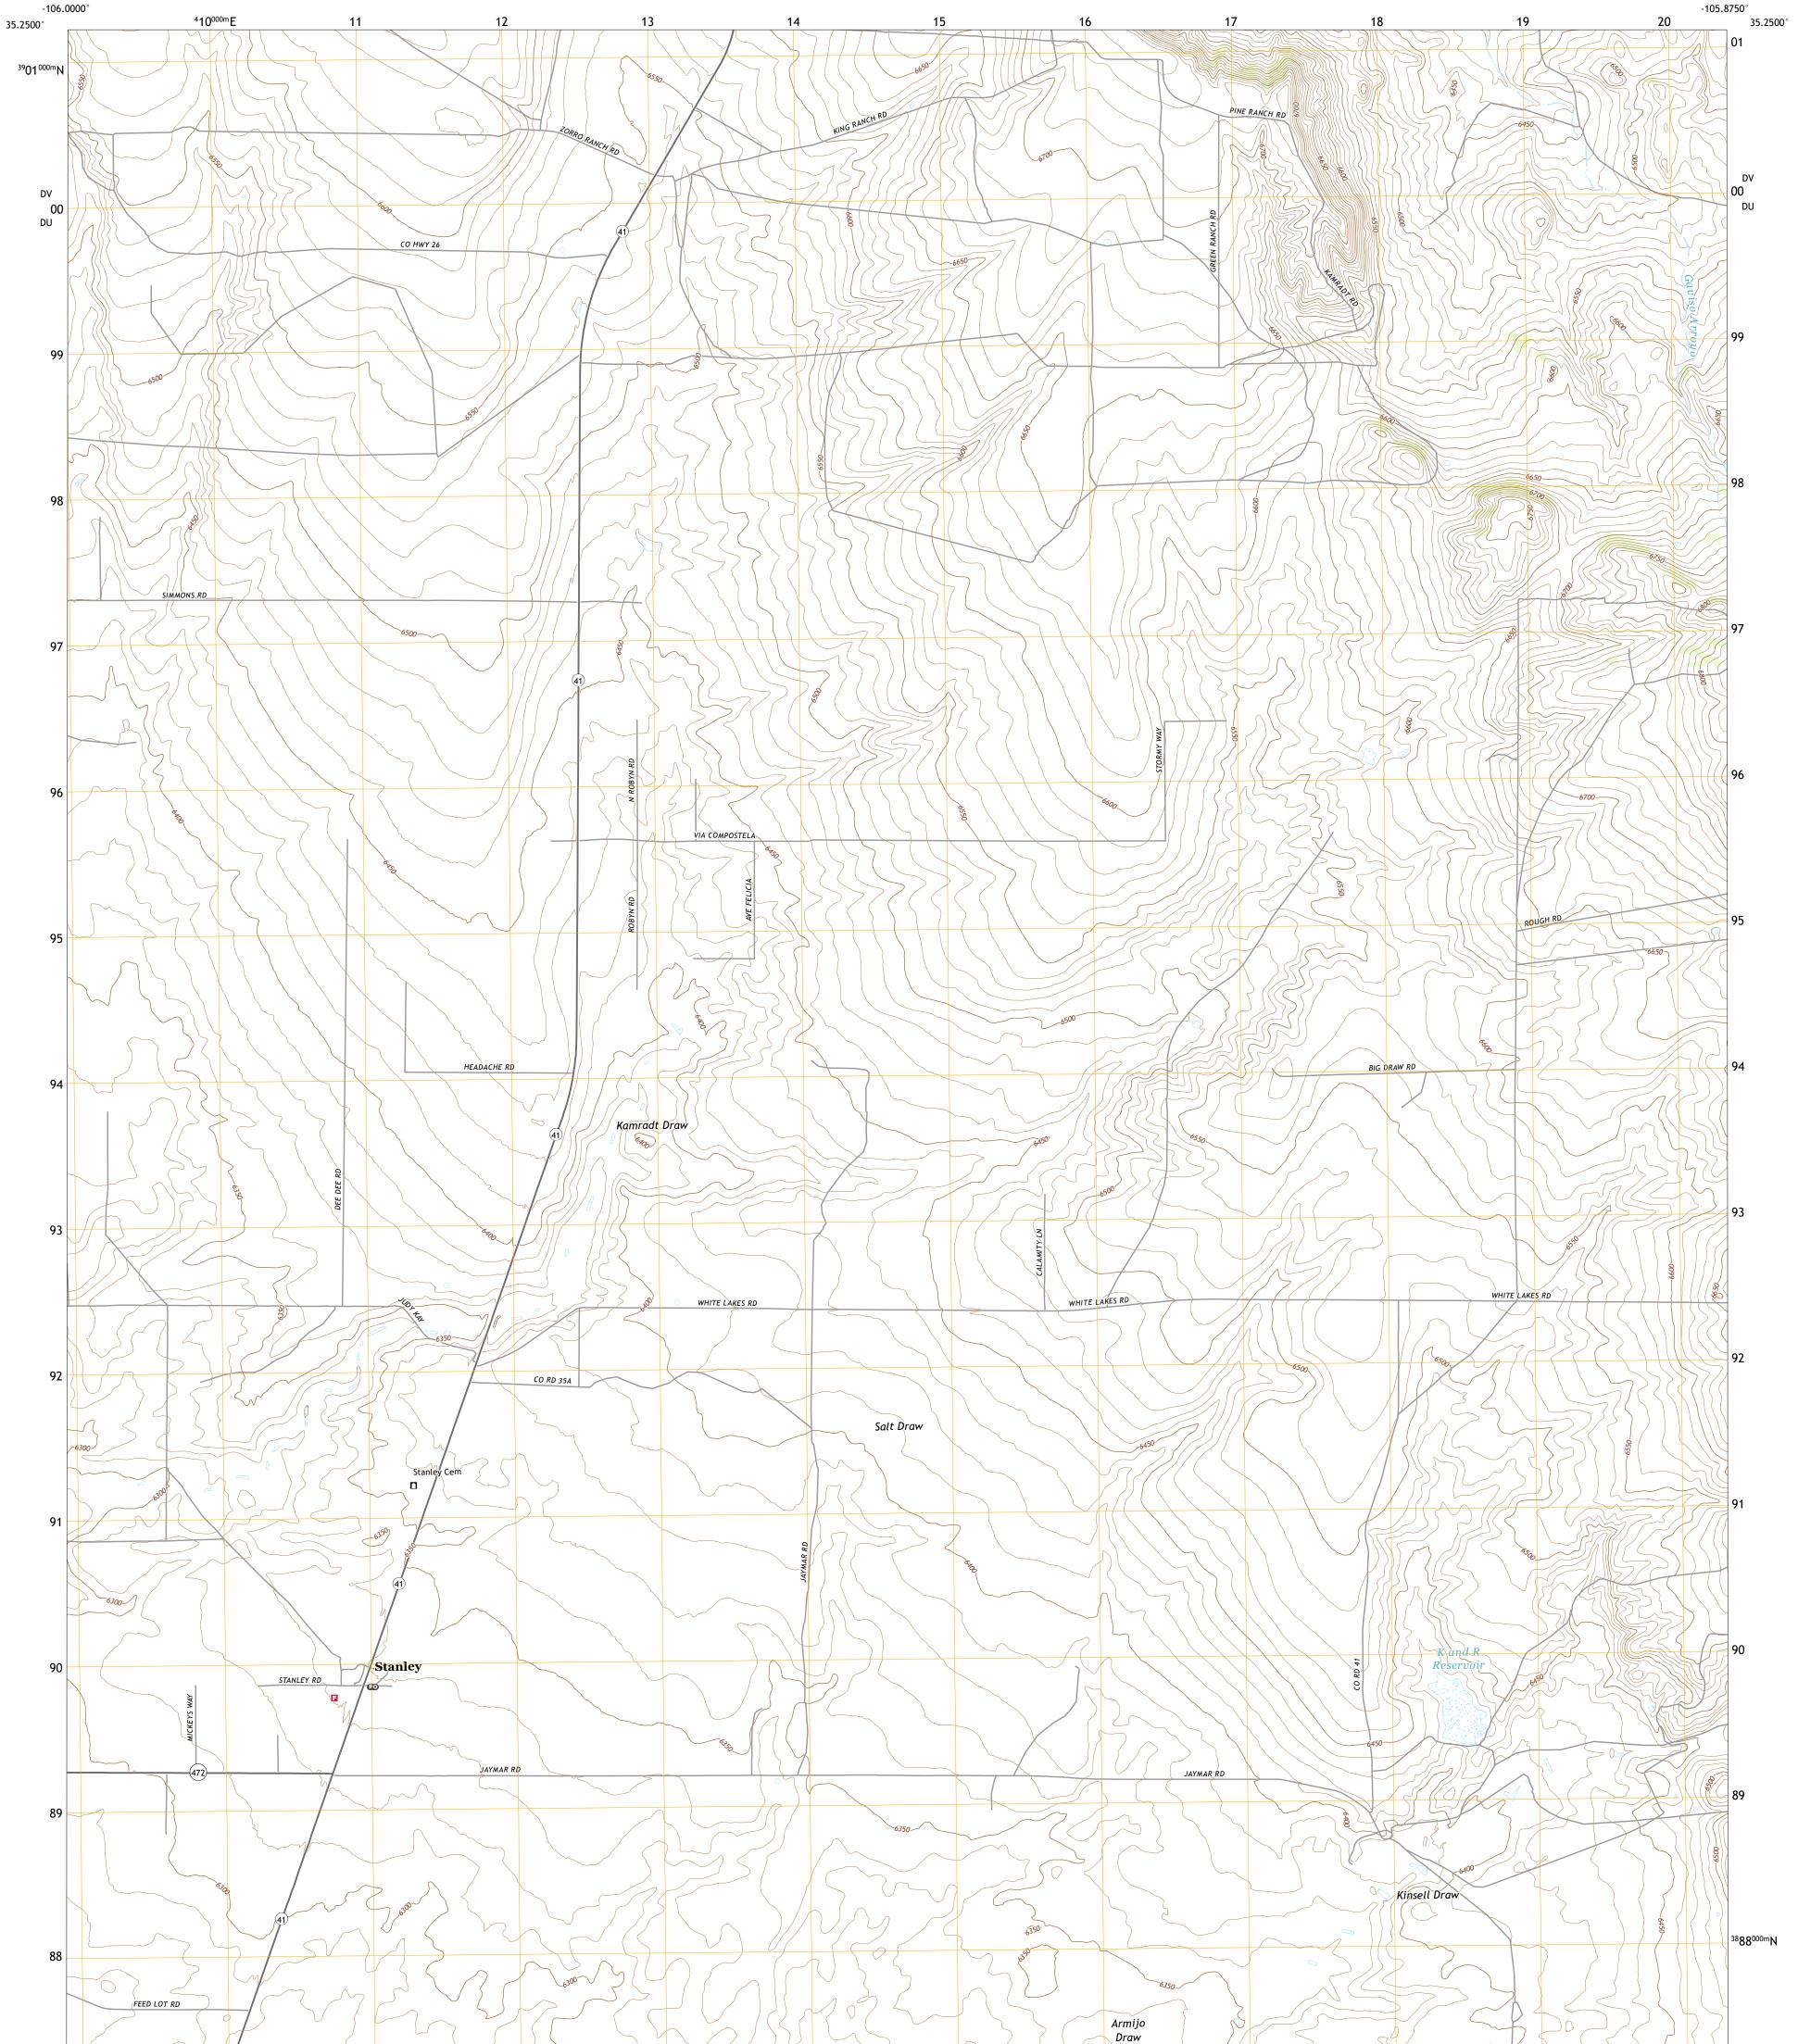

## U.S. DEPARTMENT OF THE INTERIOR U.S. GEOLOGICAL SURVEY

STANLEY QUADRANGLE NEW MEXICO - SANTA FE COUNTY 7.5-MINUTE SERIES

Produced by the United States Geological Survey North American Datum of 1983 (NAD83) World Geodetic System of 1984 (WGS84). Projection and 1 000-meter grid:Universal Transverse Mercator, Zone 13S This map is not a legal document. Boundaries may be generalized for this map scale. Private lands within government reservations may not be shown. Obtain permission before entering private lands.

Imagery......NAIP, June 2016 - August 2016 Roads......ONIP, June 2016 - August 2016 Names......GNIS, 1980 - 2016 Hydrography......GNIS, 1980 - 2019 Contours.....National Hydrography Dataset, 2002 - 2019 Contours.....National Elevation Dataset, 2017 Boundaries.....Multiple sources; see metadata file 2017 - 2018 Public Land Survey System......BLM, 2019 Wetlands......BLM, 2019