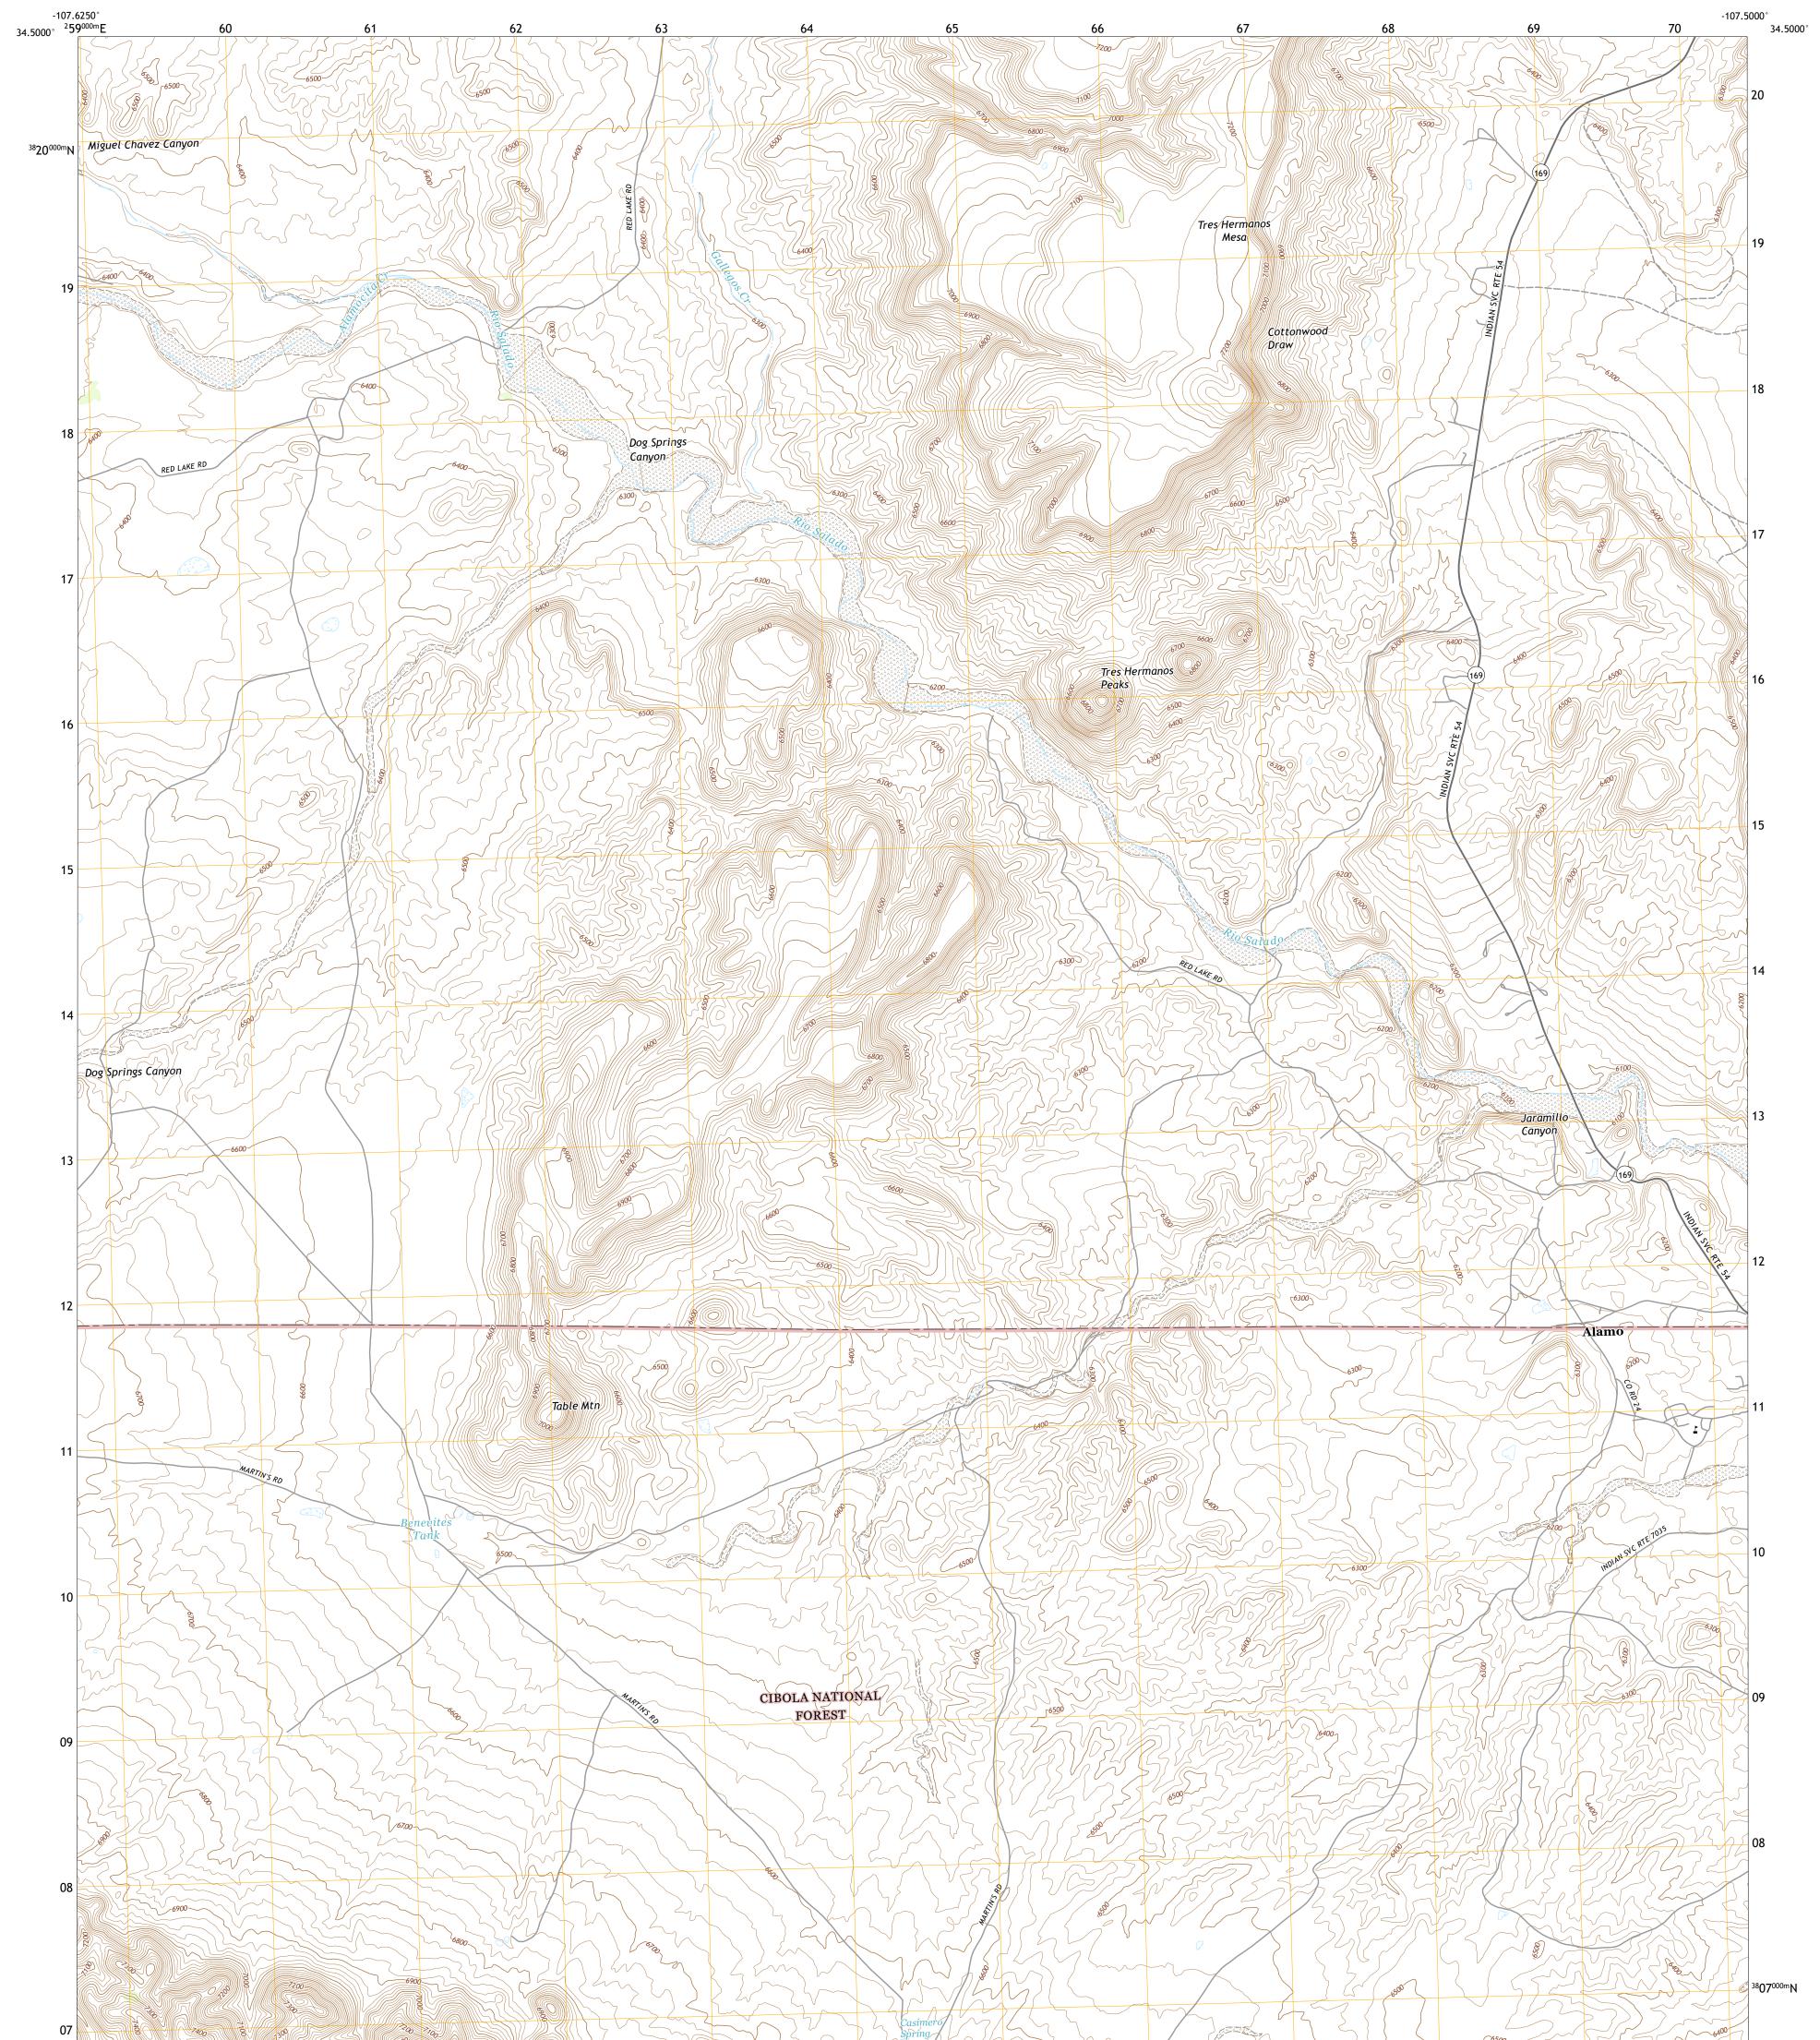

## U.S. DEPARTMENT OF THE INTERIOR U.S. GEOLOGICAL SURVEY

ULS STATE

TABLE MOUNTAIN QUADRANGLE NEW MEXICO - SOCORRO COUNTY 7.5-MINUTE SERIES

Produced by the United States Geological Survey North American Datum of 1983 (NAD83) World Geodetic System of 1984 (WGS84). Projection and 1 000-meter grid:Universal Transverse Mercator, Zone 13S This map is not a legal document. Boundaries may be generalized for this map scale. Private lands within government reservations may not be shown. Obtain permission before entering private lands.

```
Imagery......NAIP, June 2016 - August 2016
Roads.....U.S. Census Bureau, 2016
Roads within US Forest Service Lands.......FSTopo Data
with limited Forest Service updates, 2013 - 2016
Names......GNIS, 1980 - 2019
Hydrography.....National Hydrography Dataset, 2002 - 2019
Contours.....National Elevation Dataset, 2019
Boundaries......Multiple sources; see metadata file 2017 - 2018
Public Land Survey System......BLM, 2019
Wetlands......BLM, 2019
```