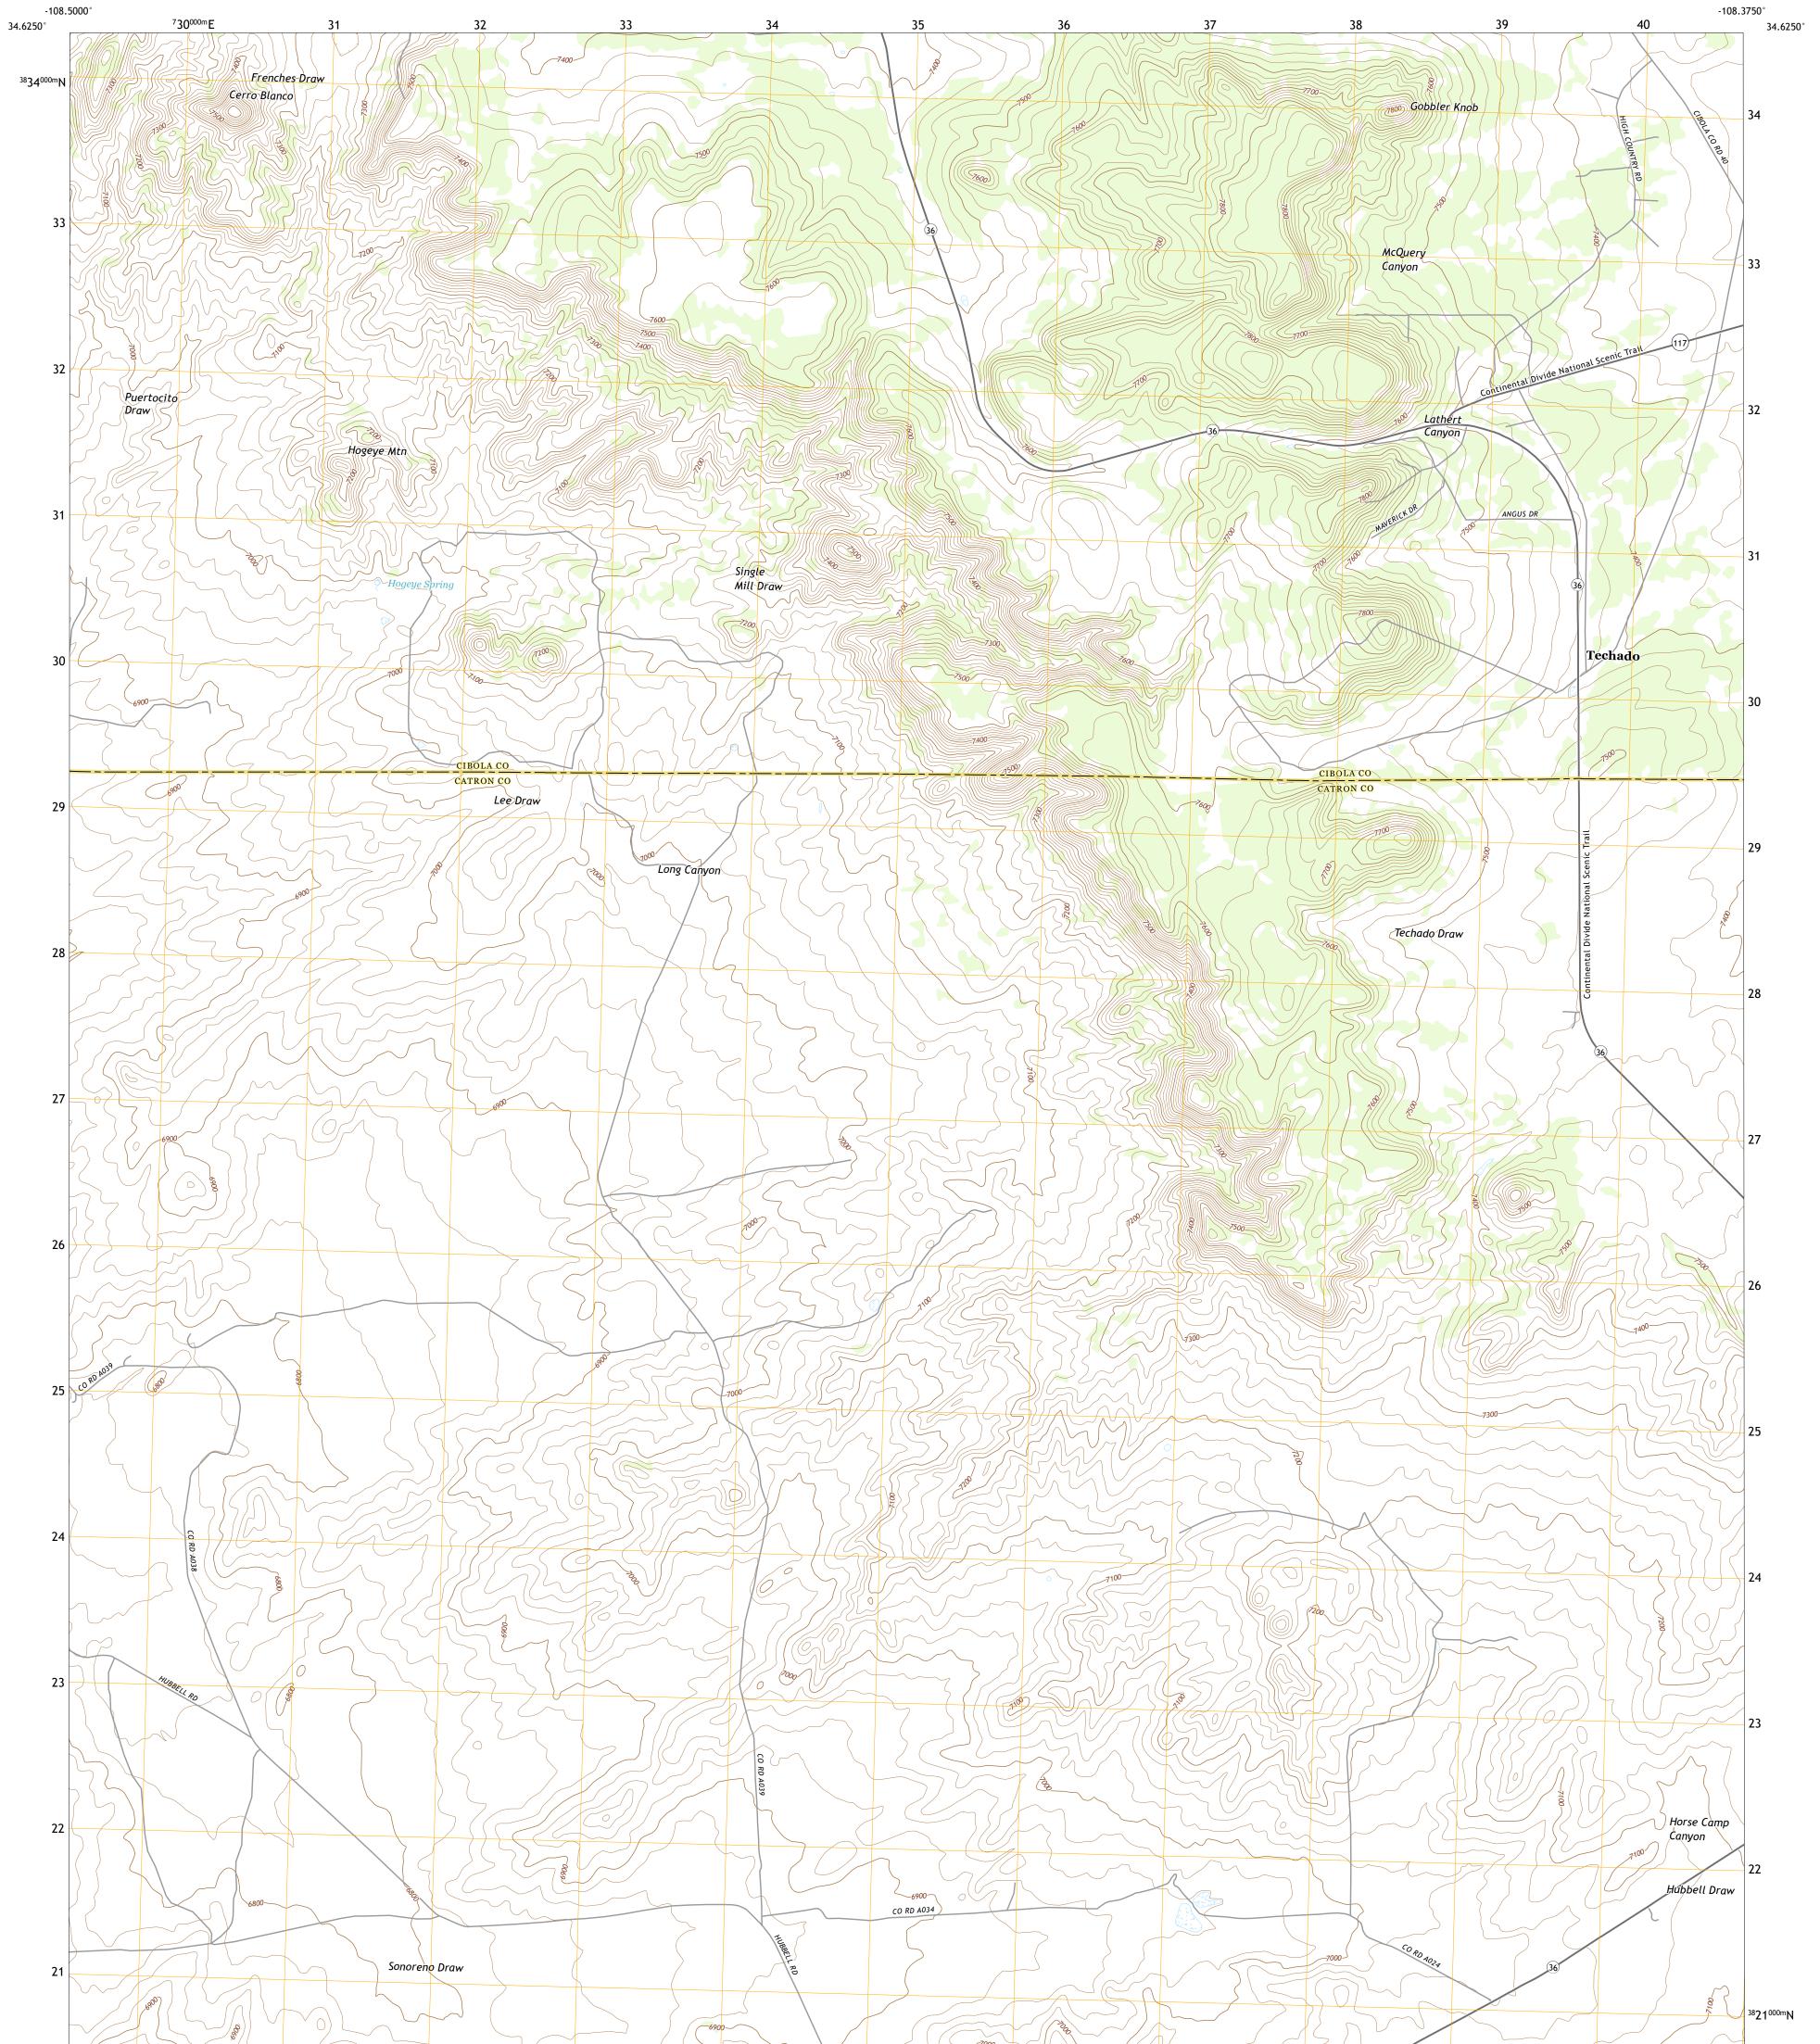

## U.S. DEPARTMENT OF THE INTERIOR U.S. GEOLOGICAL SURVEY

TECHADO QUADRANGLE NEW MEXICO 7.5-MINUTE SERIES

Produced by the United States Geological Survey North American Datum of 1983 (NAD83) World Geodetic System of 1984 (WGS84). Projection and 1 000-meter grid:Universal Transverse Mercator, Zone 12S This map is not a legal document. Boundaries may be generalized for this map scale. Private lands within government reservations may not be shown. Obtain permission before entering private lands.

Imagery......NAIP, May 2016 - August 2016 Roads......ONAIP, May 2016 - August 2016 Names......GNIS, 1980 - 2010 Hydrography......GNIS, 1980 - 2010 Contours.....National Hydrography Dataset, 2002 - 2019 Contours.....National Elevation Dataset, 1999 Boundaries.....Multiple sources; see metadata file 2017 - 2018 Public Land Survey System......BLM, 2019 Wetlands......BLM, 2019