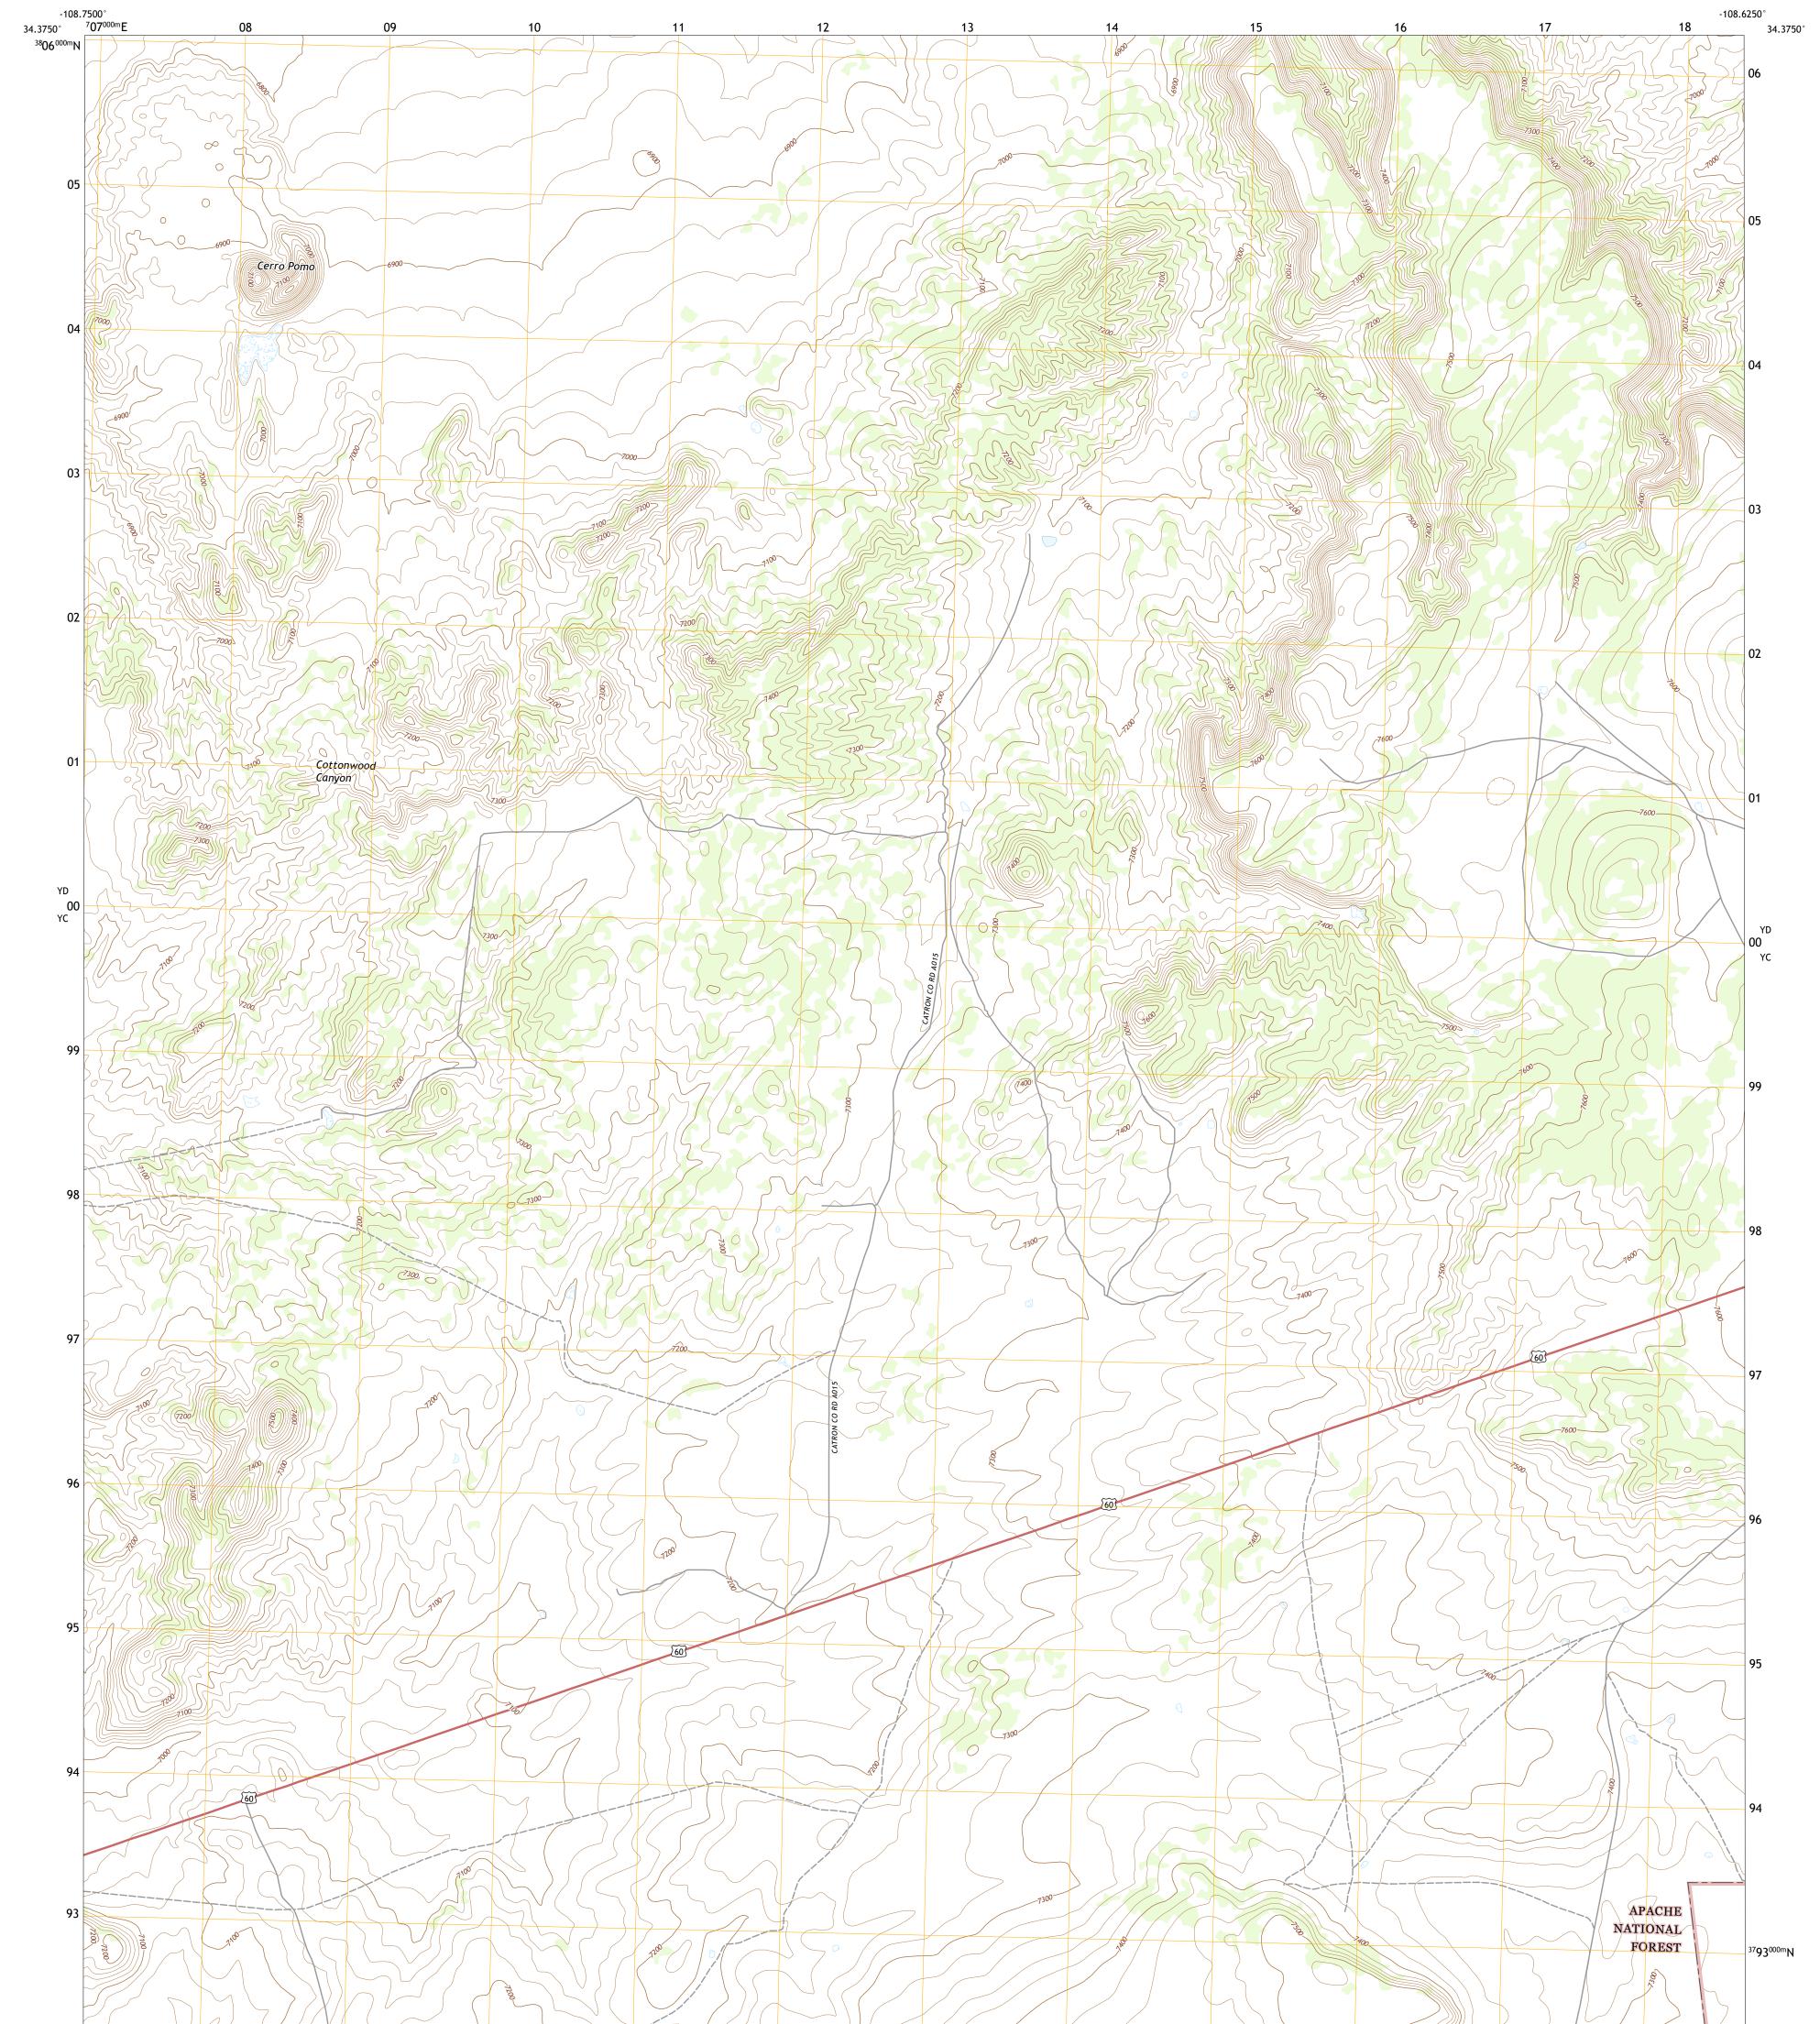

## U.S. DEPARTMENT OF THE INTERIOR U.S. GEOLOGICAL SURVEY

UTS STREET

TEJANA MESA SW QUADRANGLE NEW MEXICO - CATRON COUNTY 7.5-MINUTE SERIES

Produced by the United States Geological Survey North American Datum of 1983 (NAD83) World Geodetic System of 1984 (WGS84). Projection and 1 000-meter grid:Universal Transverse Mercator, Zone 12S This map is not a legal document. Boundaries may be generalized for this map scale. Private lands within government reservations may not be shown. Obtain permission before entering private lands.