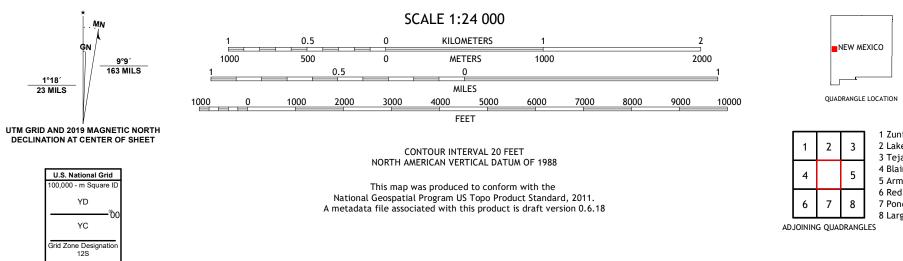

016              |
|-------------------------------|-------------------------------------------|
| Roads                         | U.S. Census Bureau, 2016                  |
| Roads within US Forest Servic | e Lands Data                              |
| ١                             | ith limited Forest Service updates, 2013  |
| Names                         | GNIS, 1980                                |
| Hydrography                   | National Hydrography Dataset, 2005 - 2019 |
| Contours                      | National Elevation Dataset, 2000          |
| BoundariesMultiple sour       | es; see metadata file 2017 - 2018         |
| Public Land Survey System     | BLM, 2019                                 |
| Wetlands FWS Nation           | Wetlands Inventory Not Available          |





4 Blaines Lake

6 Red Hill

8 Largo Mesa

## NSN. 764301638424166