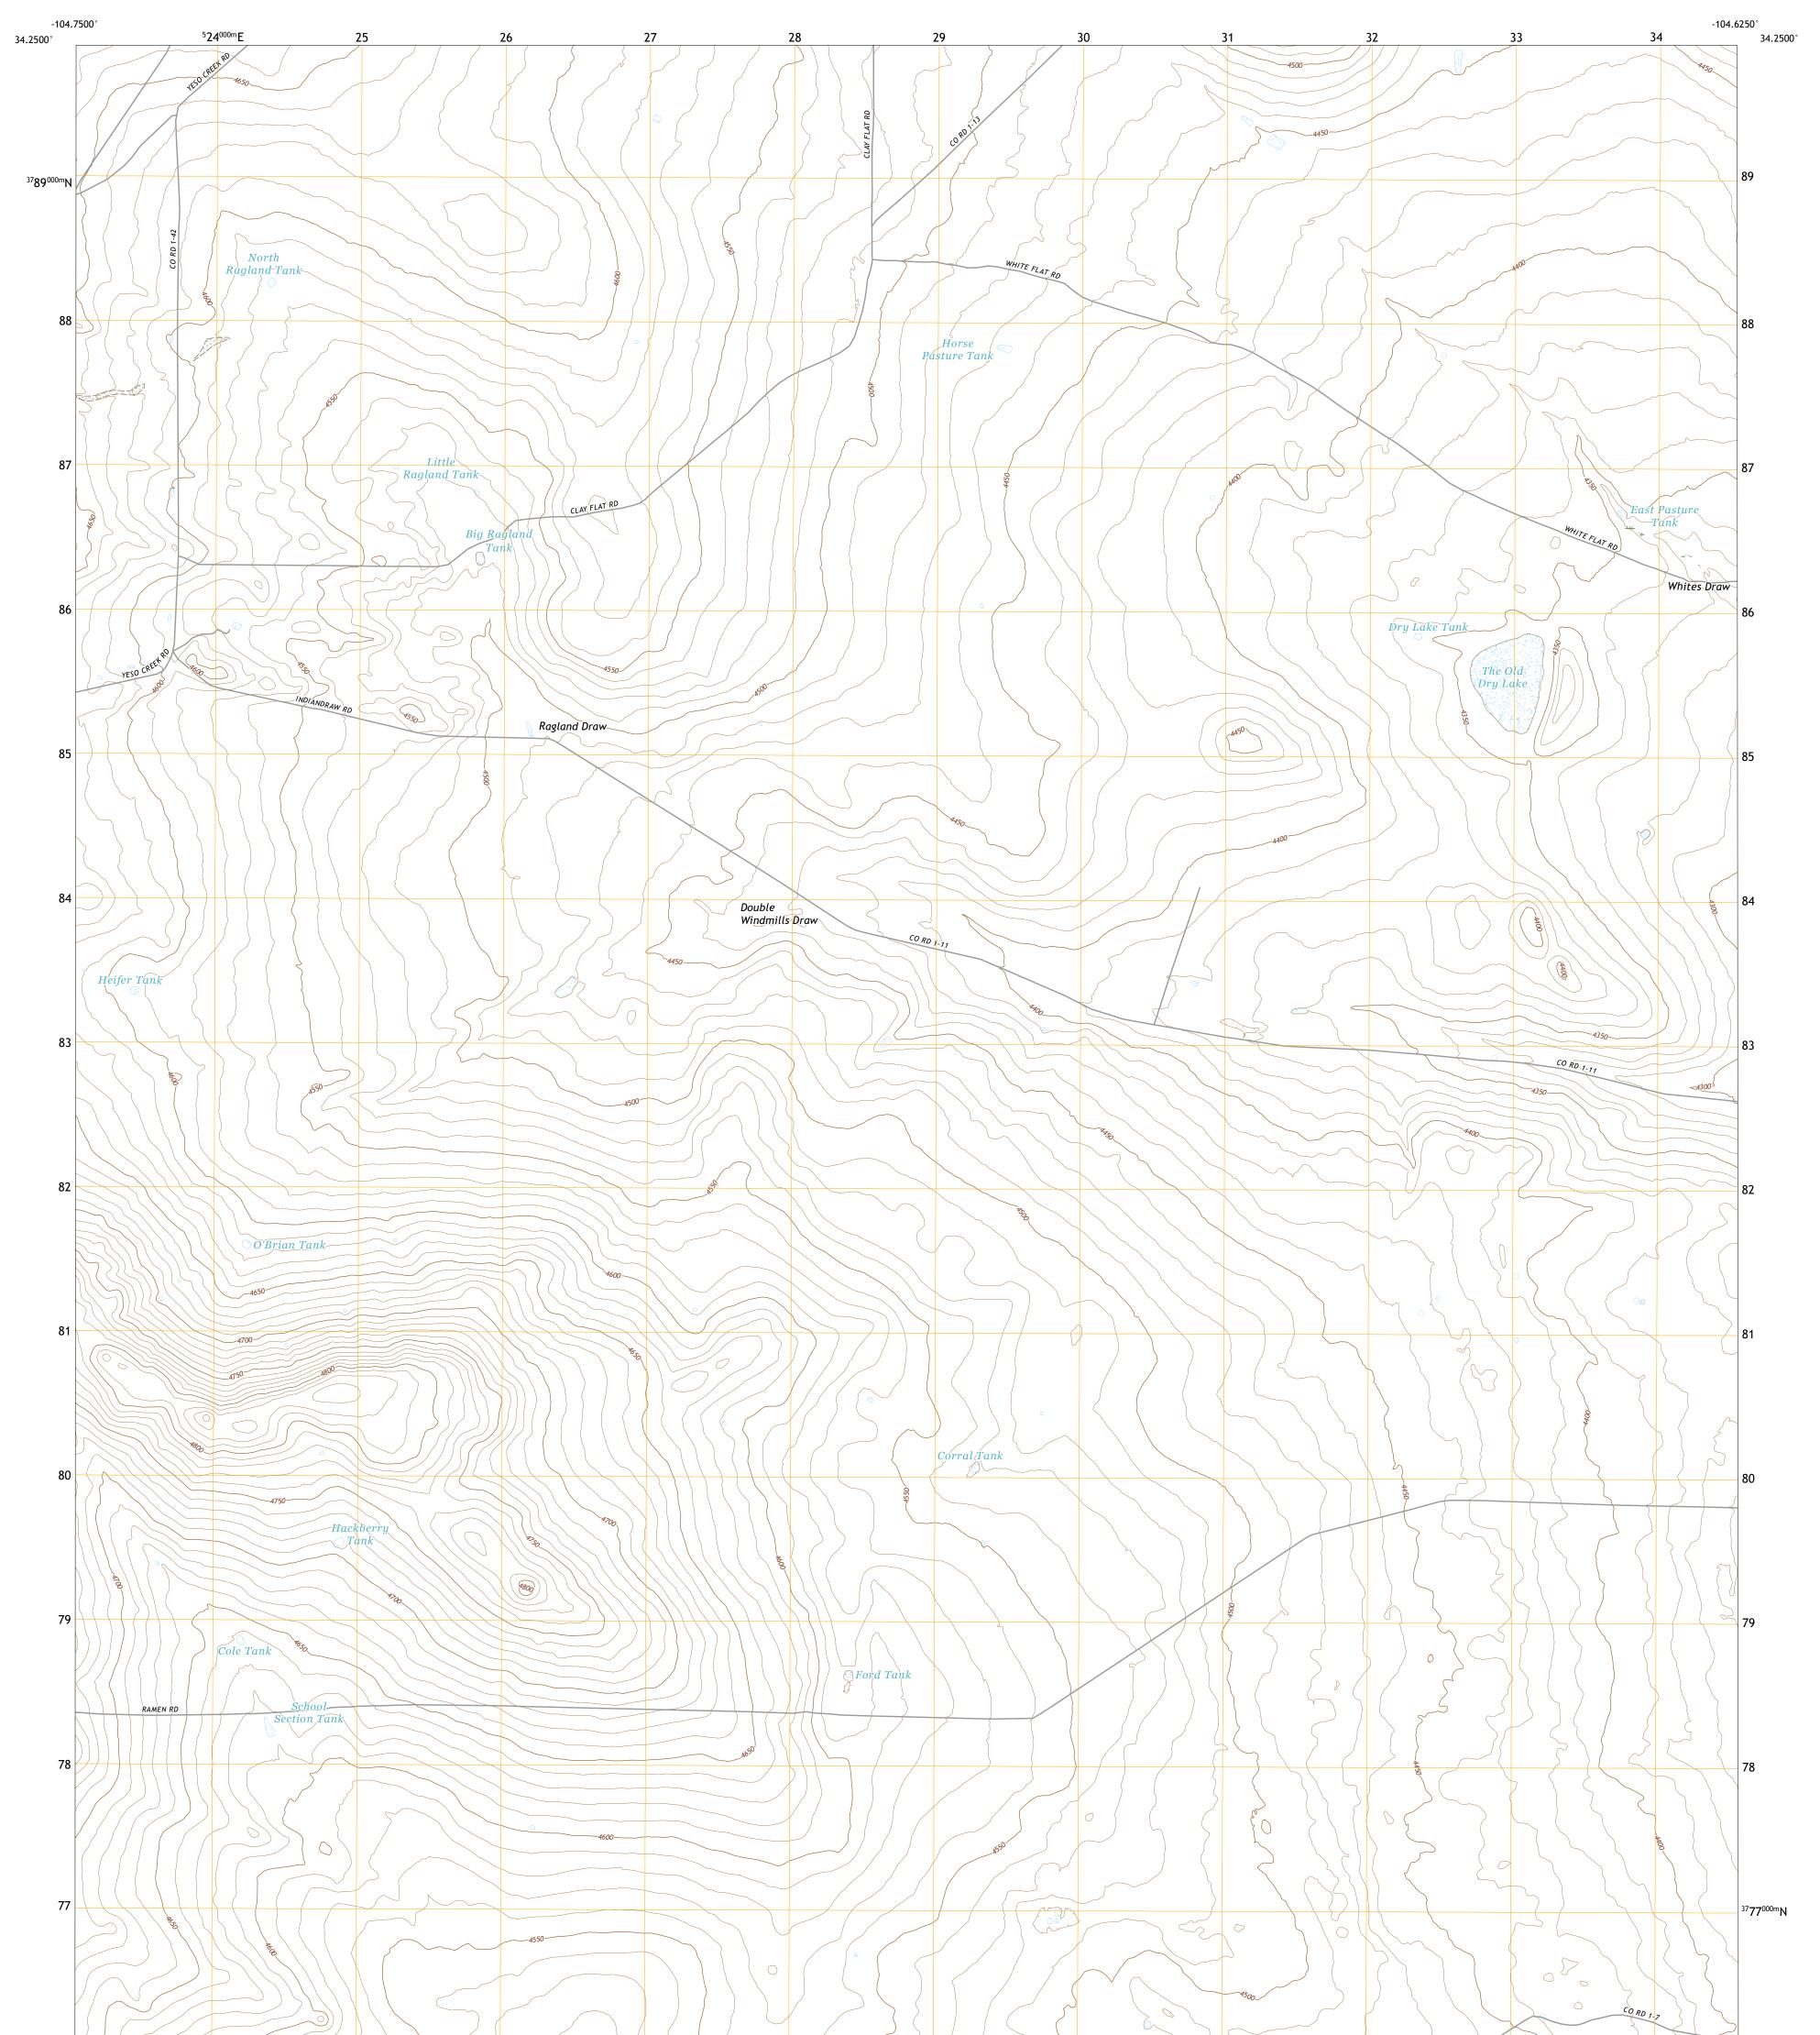

## THE OLD DRY LAKE QUADRANGLE NEW MEXICO - DE BACA COUNTY 7.5-MINUTE SERIES

Produced by the United States Geological Survey North American Datum of 1983 (NAD83) World Geodetic System of 1984 (WGS84). Projection and 1 000-meter grid:Universal Transverse Mercator, Zone 13S This map is not a legal document. Boundaries may be generalized for this map scale. Private lands within government reservations may not be shown. Obtain permission before entering private lands.

Imagery......NAIP, May 2016 - August 2016Roads......U.S.CensusBureau,2016Names......GNIS,1980Hydrography.....National Hydrography Dataset, 2002 - 2018Contours.....National Elevation Dataset,2019Boundaries.....Multiple sources; see metadata file 2017 - 2018Public Land Survey System......BLM,2019Wetlands.....FWSNational WetlandsInventory1983