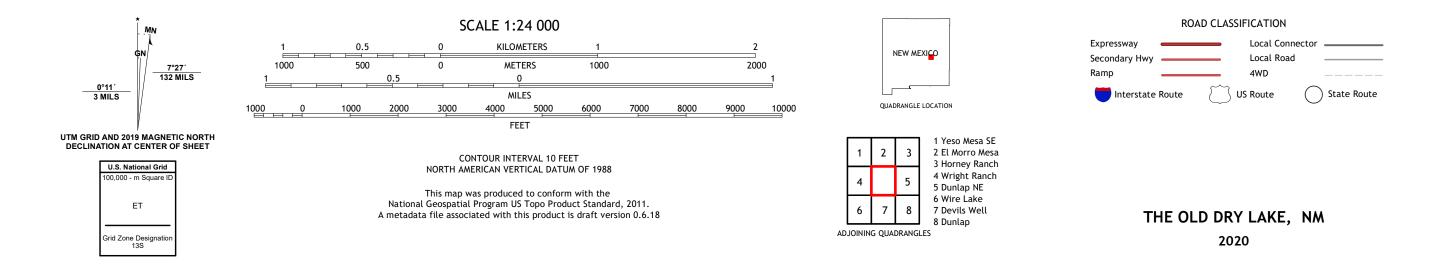

## THE OLD DRY LAKE QUADRANGLE NEW MEXICO - DE BACA COUNTY 7.5-MINUTE SERIES

Produced by the United States Geological Survey North American Datum of 1983 (NAD83) World Geodetic System of 1984 (WGS84). Projection and 1 000-meter grid:Universal Transverse Mercator, Zone 13S This map is not a legal document. Boundaries may be generalized for this map scale. Private lands within government reservations may not be shown. Obtain permission before entering private lands.