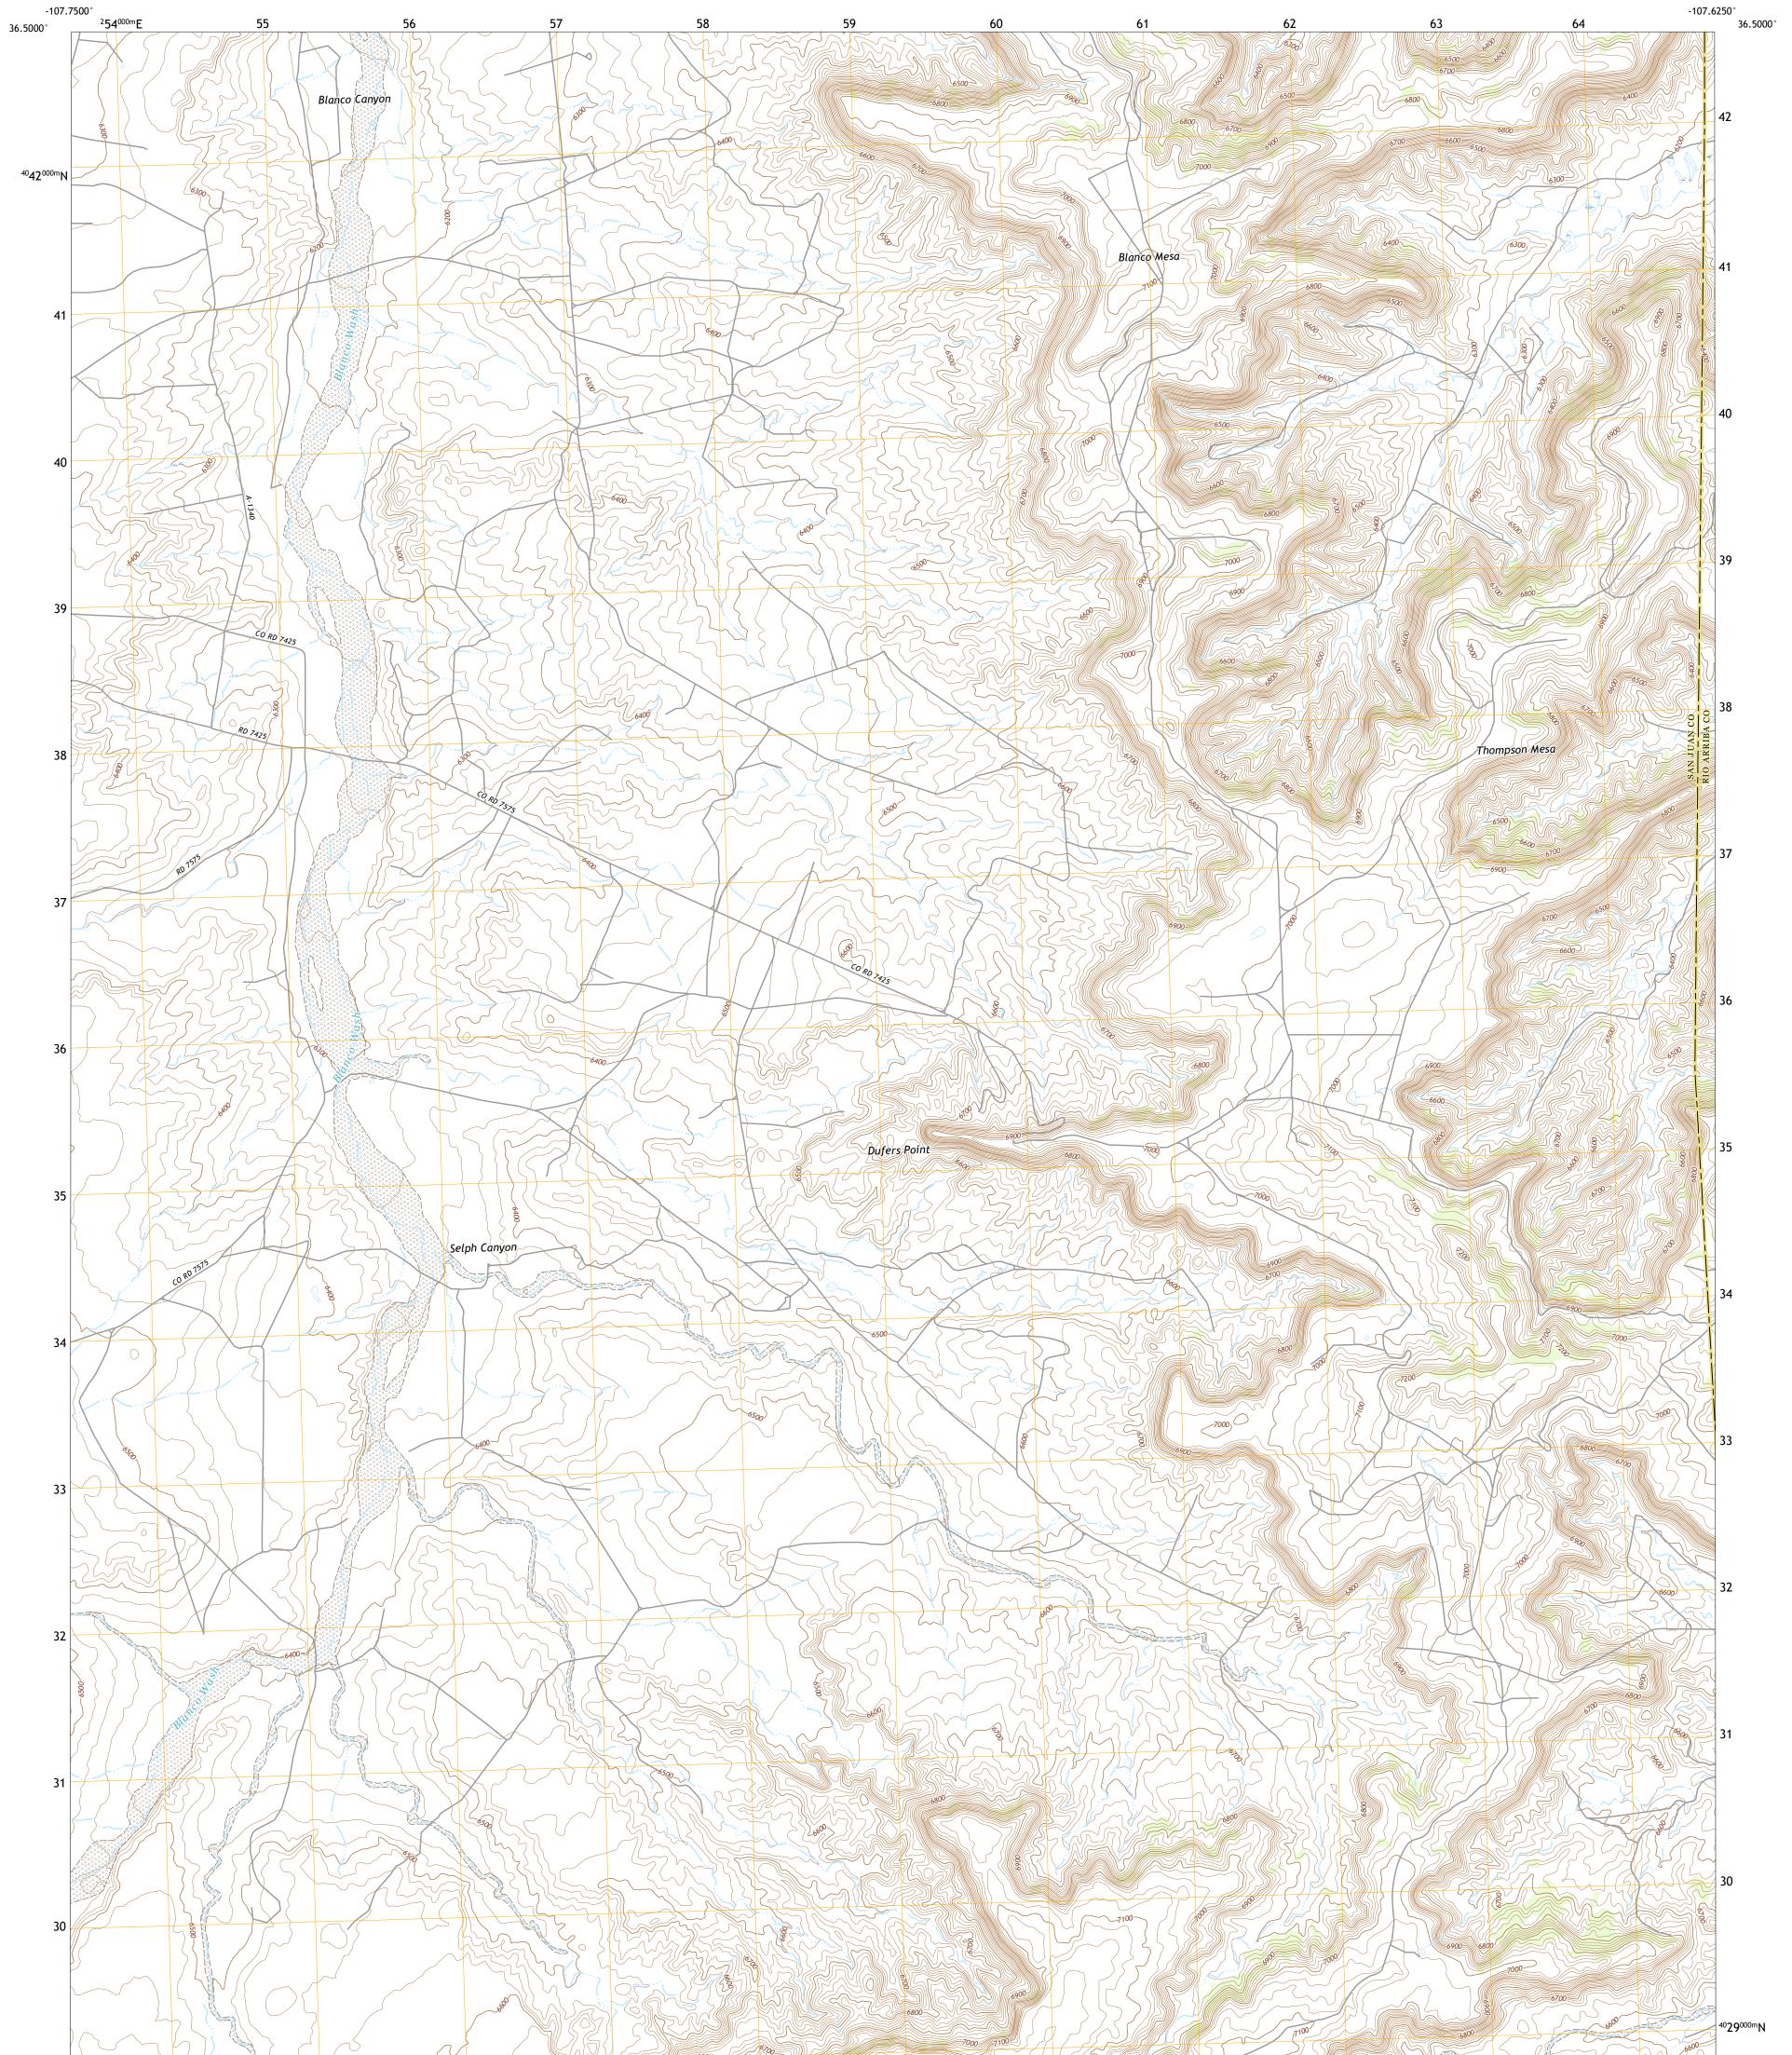

## U.S. DEPARTMENT OF THE INTERIOR U.S. GEOLOGICAL SURVEY



THOMPSON MESA QUADRANGLE NEW MEXICO 7.5-MINUTE SERIES





Produced by the United States Geological Survey North American Datum of 1983 (NAD83) World Geodetic System of 1984 (WGS84). Projection and 1 000-meter grid:Universal Transverse Mercator, Zone 13S This map is not a legal document. Boundaries may be generalized for this map scale. Private lands within government reservations may not be shown. Obtain permission before entering private lands.

Imagery......NAIP, June 2016 - August 2016 Roads......ORIS, 1980 - 1994 Hydrography......GNIS, 1980 - 1994 Contours.....National Hydrography Dataset, 1899 - 2019 Contours.....National Elevation Dataset, 2001 Boundaries.....Multiple sources; see metadata file 2017 - 2018 Public Land Survey System......BLM, 2019 Wetlands......BLM, 2001



## NSN. 7 6 4 3 0 1 6 3 8 4 2 6 1 NGA REF NO. US GS X 2 4 K 4 4