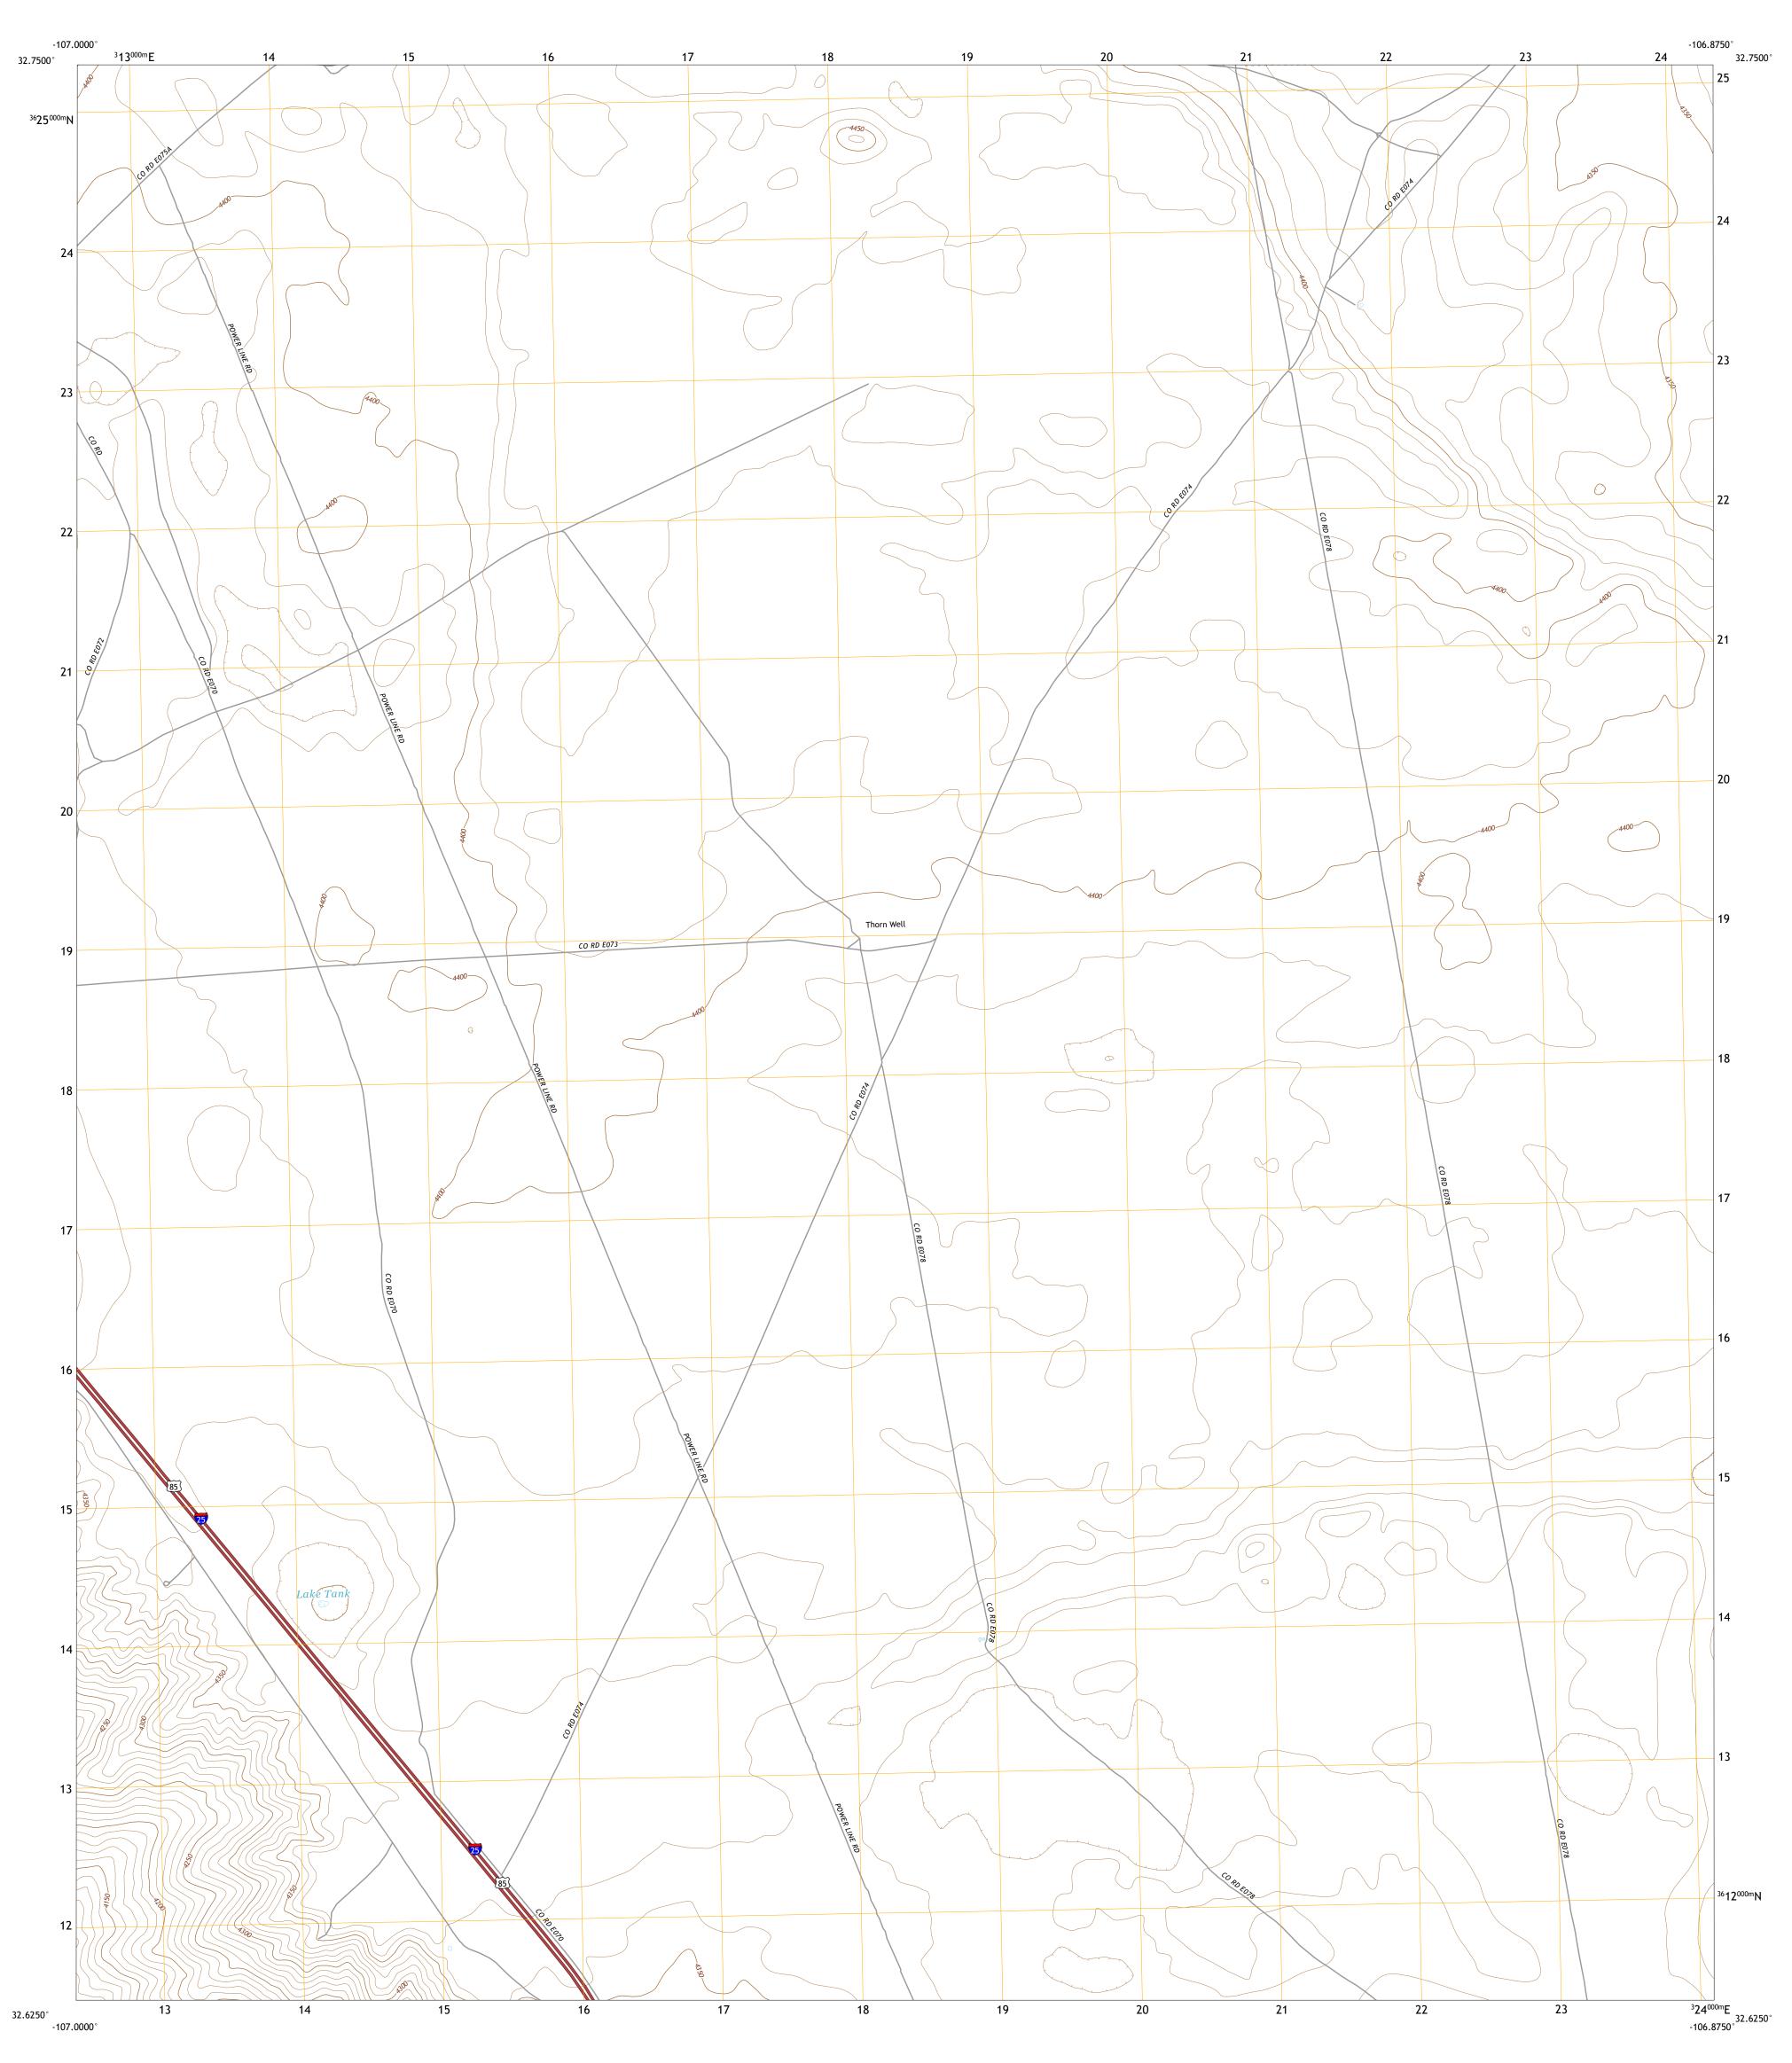

Produced by the United States Geological Survey
North American Datum of 1983 (NAD83)
World Geodetic System of 1984 (WGS84). Projection and
1 000-meter grid:Universal Transverse Mercator, Zone 13S

This map is not a legal document. Boundaries may be generalized for this map scale. Private lands within government reservations may not be shown. Obtain permission before

CS

Grid Zone Designation

entering private lands.





6 Sierra Alta 7 Selden Canyon 8 Summerford Mountain

ADJOINING QUADRANGLES

THORN WELL, NM

2020

This map was produced to conform with the National Geospatial Program US Topo Product Standard, 2011. A metadata file associated with this product is draft version 0.6.18