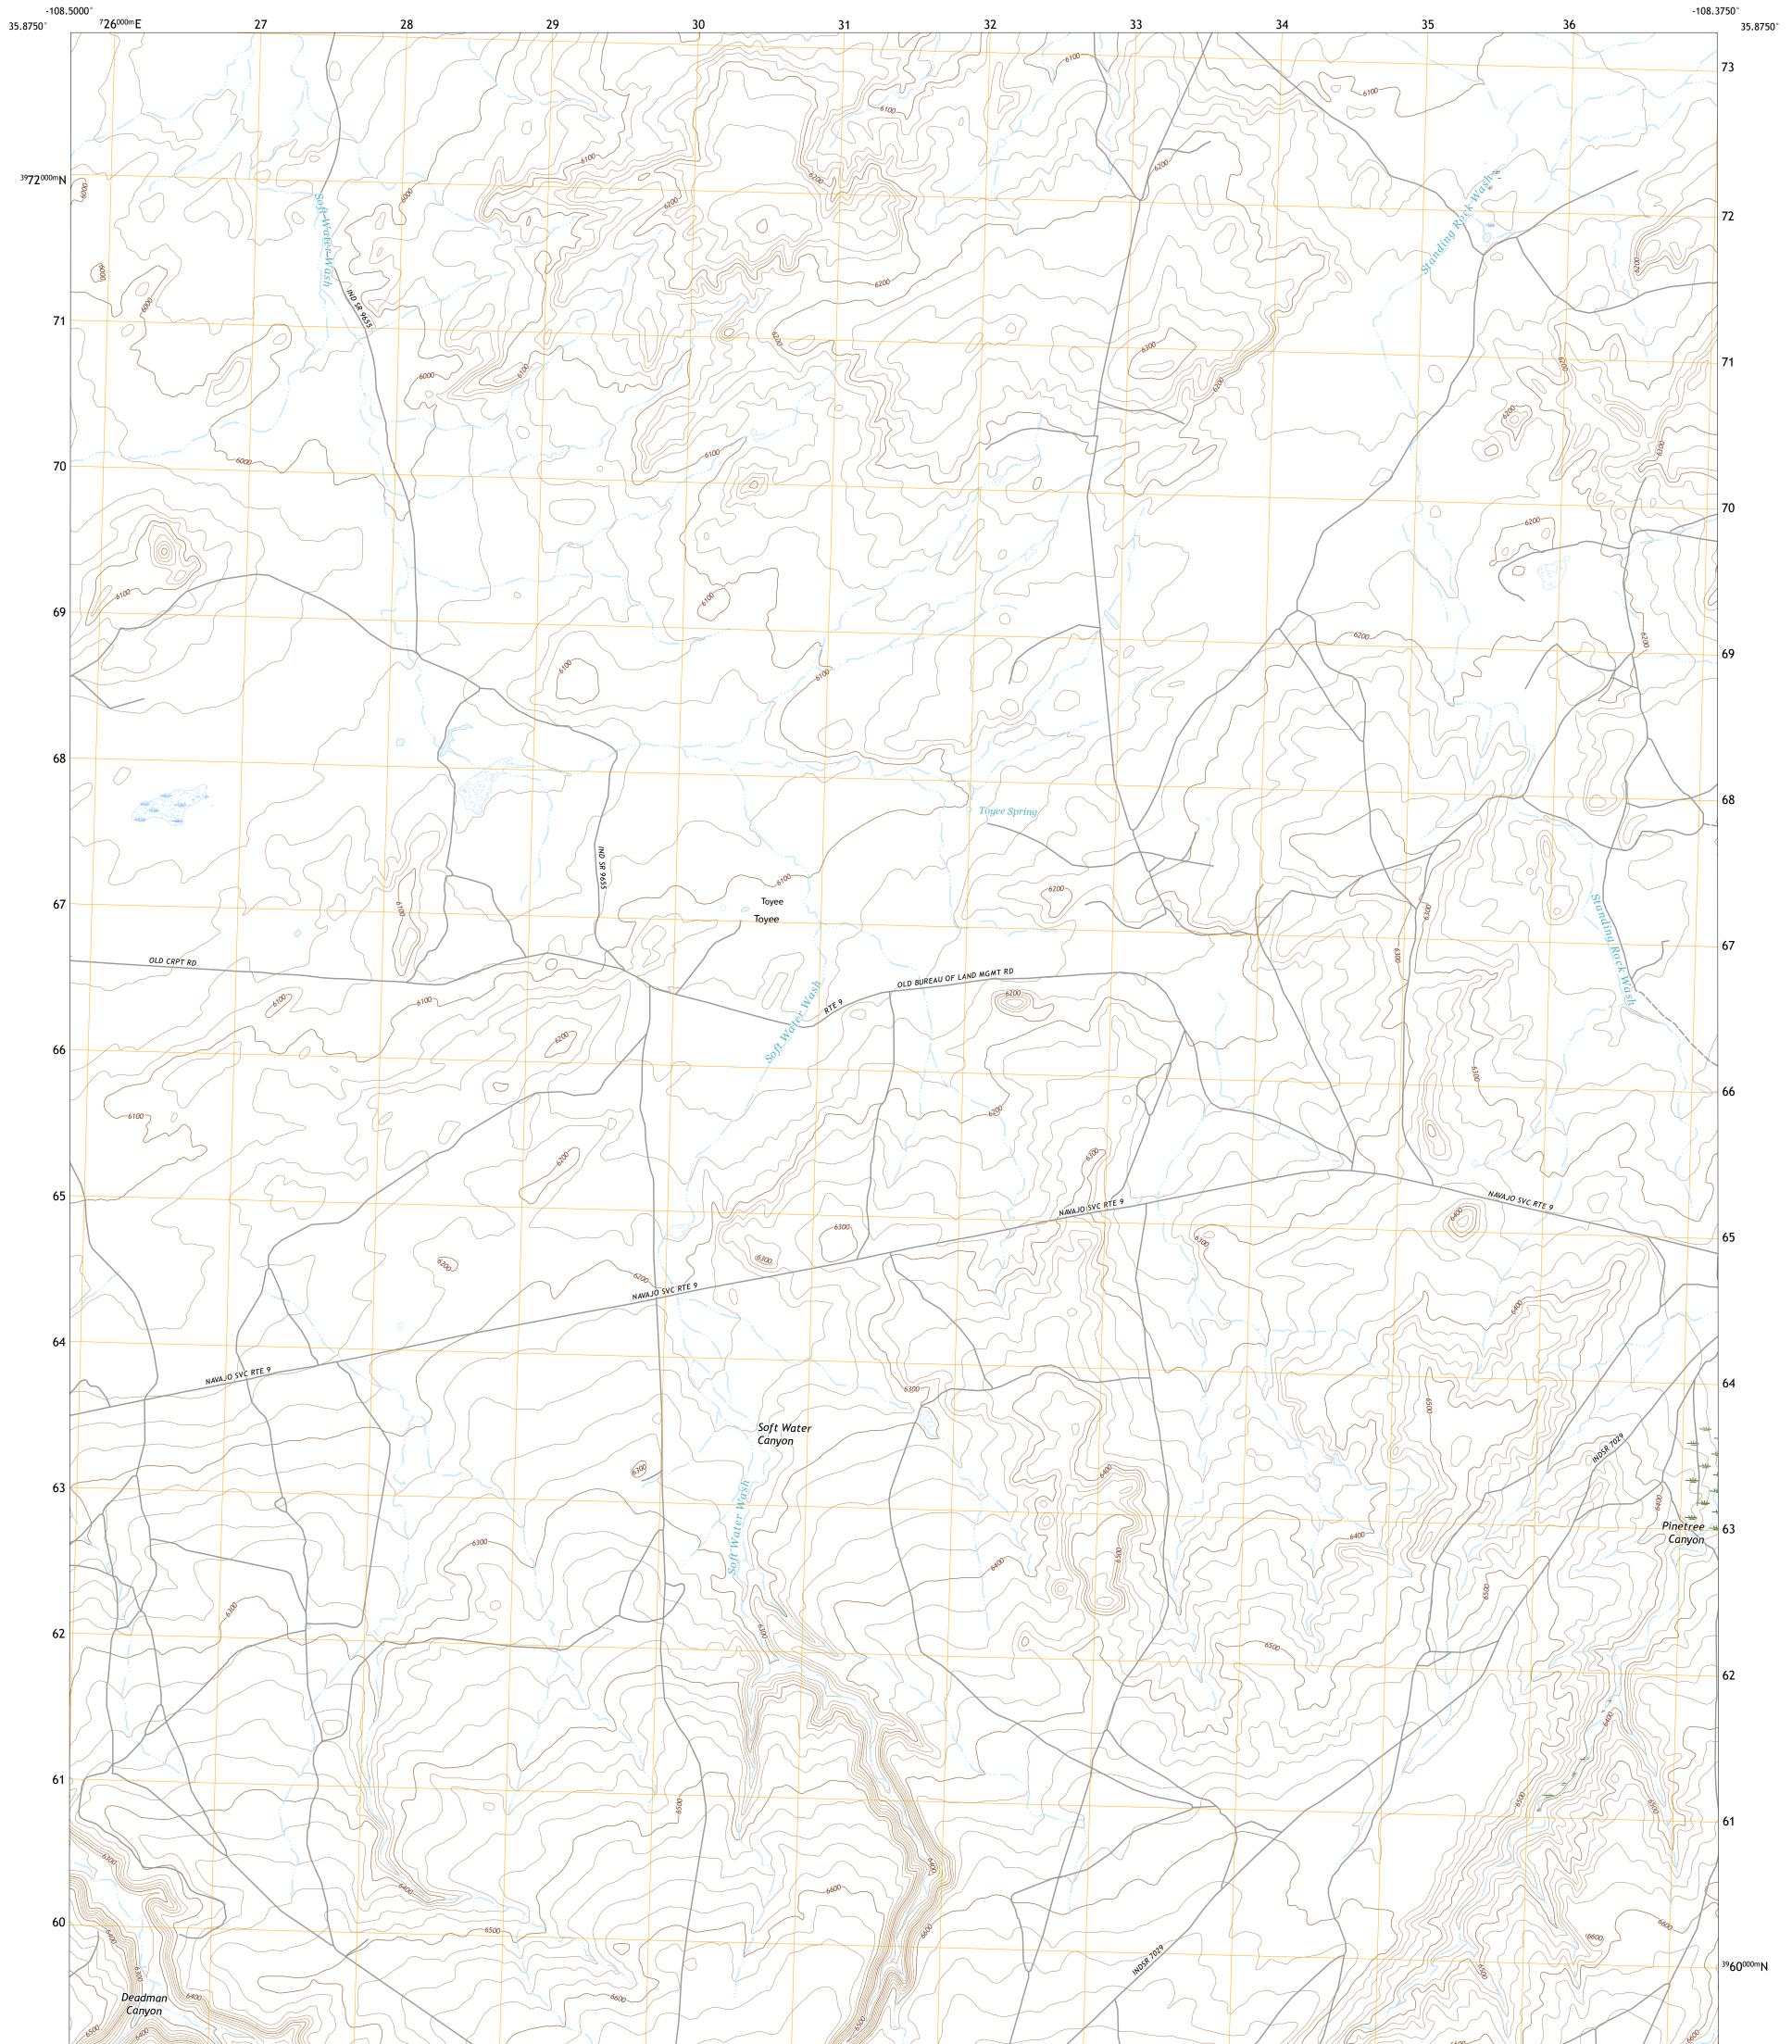

## U.S. DEPARTMENT OF THE INTERIOR U.S. GEOLOGICAL SURVEY

Produced by the United States Geological Survey North American Datum of 1983 (NAD83) World Geodetic System of 1984 (WGS84). Projection and 1 000-meter grid:Universal Transverse Mercator, Zone 12S This map is not a legal document. Boundaries may be generalized for this map scale. Private lands within government reservations may not be shown. Obtain permission before entering private lands.

Imagery......NAIP, May 2016 - August 2016Roads.....U.S.Census Bureau, 2016Names......GNIS, 1980 - 2011Hydrography.National Hydrography Dataset, 2002 - 2019Contours.....National Elevation Dataset, 1999Boundaries.....Multiple sources; see metadata file 2017 - 2018Public Land Survey System......BLM, 2019Wetlands.....FWS National Wetlands Inventory 2005 - 2009