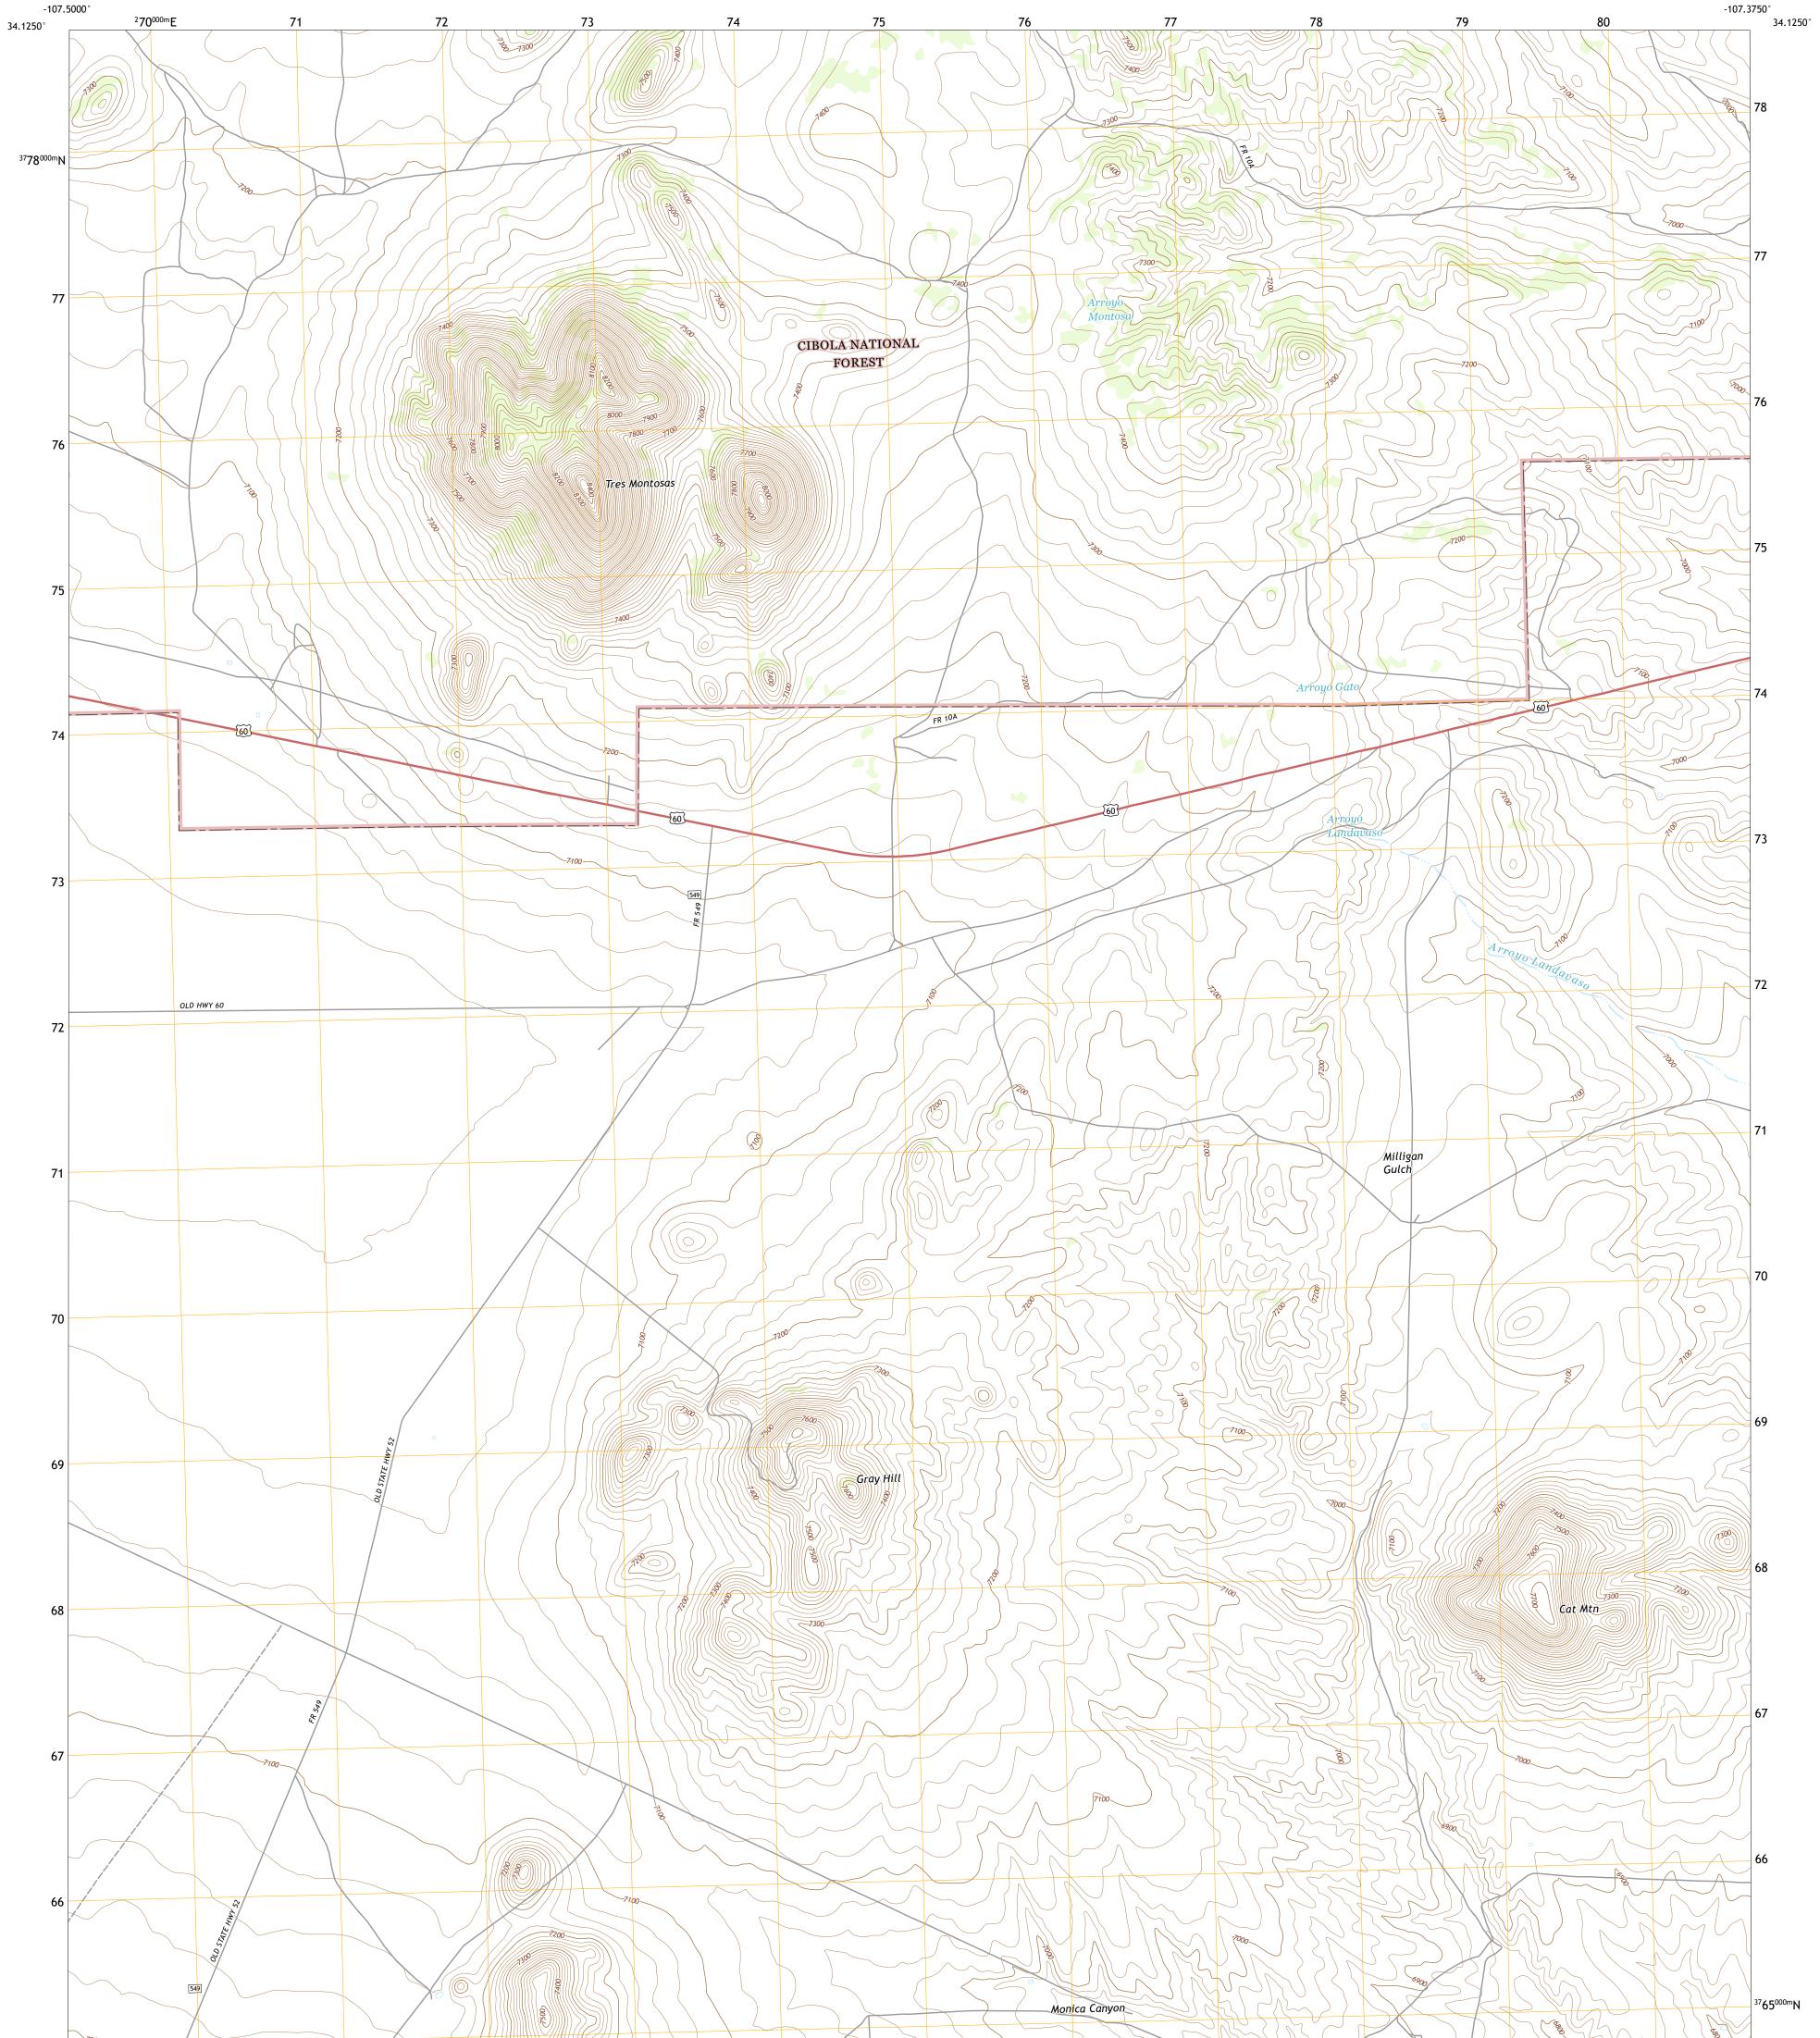

## U.S. DEPARTMENT OF THE INTERIOR U.S. GEOLOGICAL SURVEY

UTS STRIKE

TRES MONTOSAS QUADRANGLE NEW MEXICO - SOCORRO COUNTY 7.5-MINUTE SERIES

Produced by the United States Geological Survey North American Datum of 1983 (NAD83) World Geodetic System of 1984 (WGS84). Projection and 1 000-meter grid:Universal Transverse Mercator, Zone 13S This map is not a legal document. Boundaries may be generalized for this map scale. Private lands within government reservations may not be shown. Obtain permission before entering private lands.

Imagery......NAIP, June 2016 - August 2016 Roads.....U.S. Census Bureau, 2016 Roads within US Forest Service Lands.......FSTopo Data with limited Forest Service updates, 2013 - 2016 Names......GNIS, 1980 - 1992 Hydrography......Sational Hydrography Dataset, 2002 - 2019 Contours.....Multiple sources; see metadata file 2017 - 2018 Public Land Survey System......BLM, 2019 Wetlands......BLM, 2019