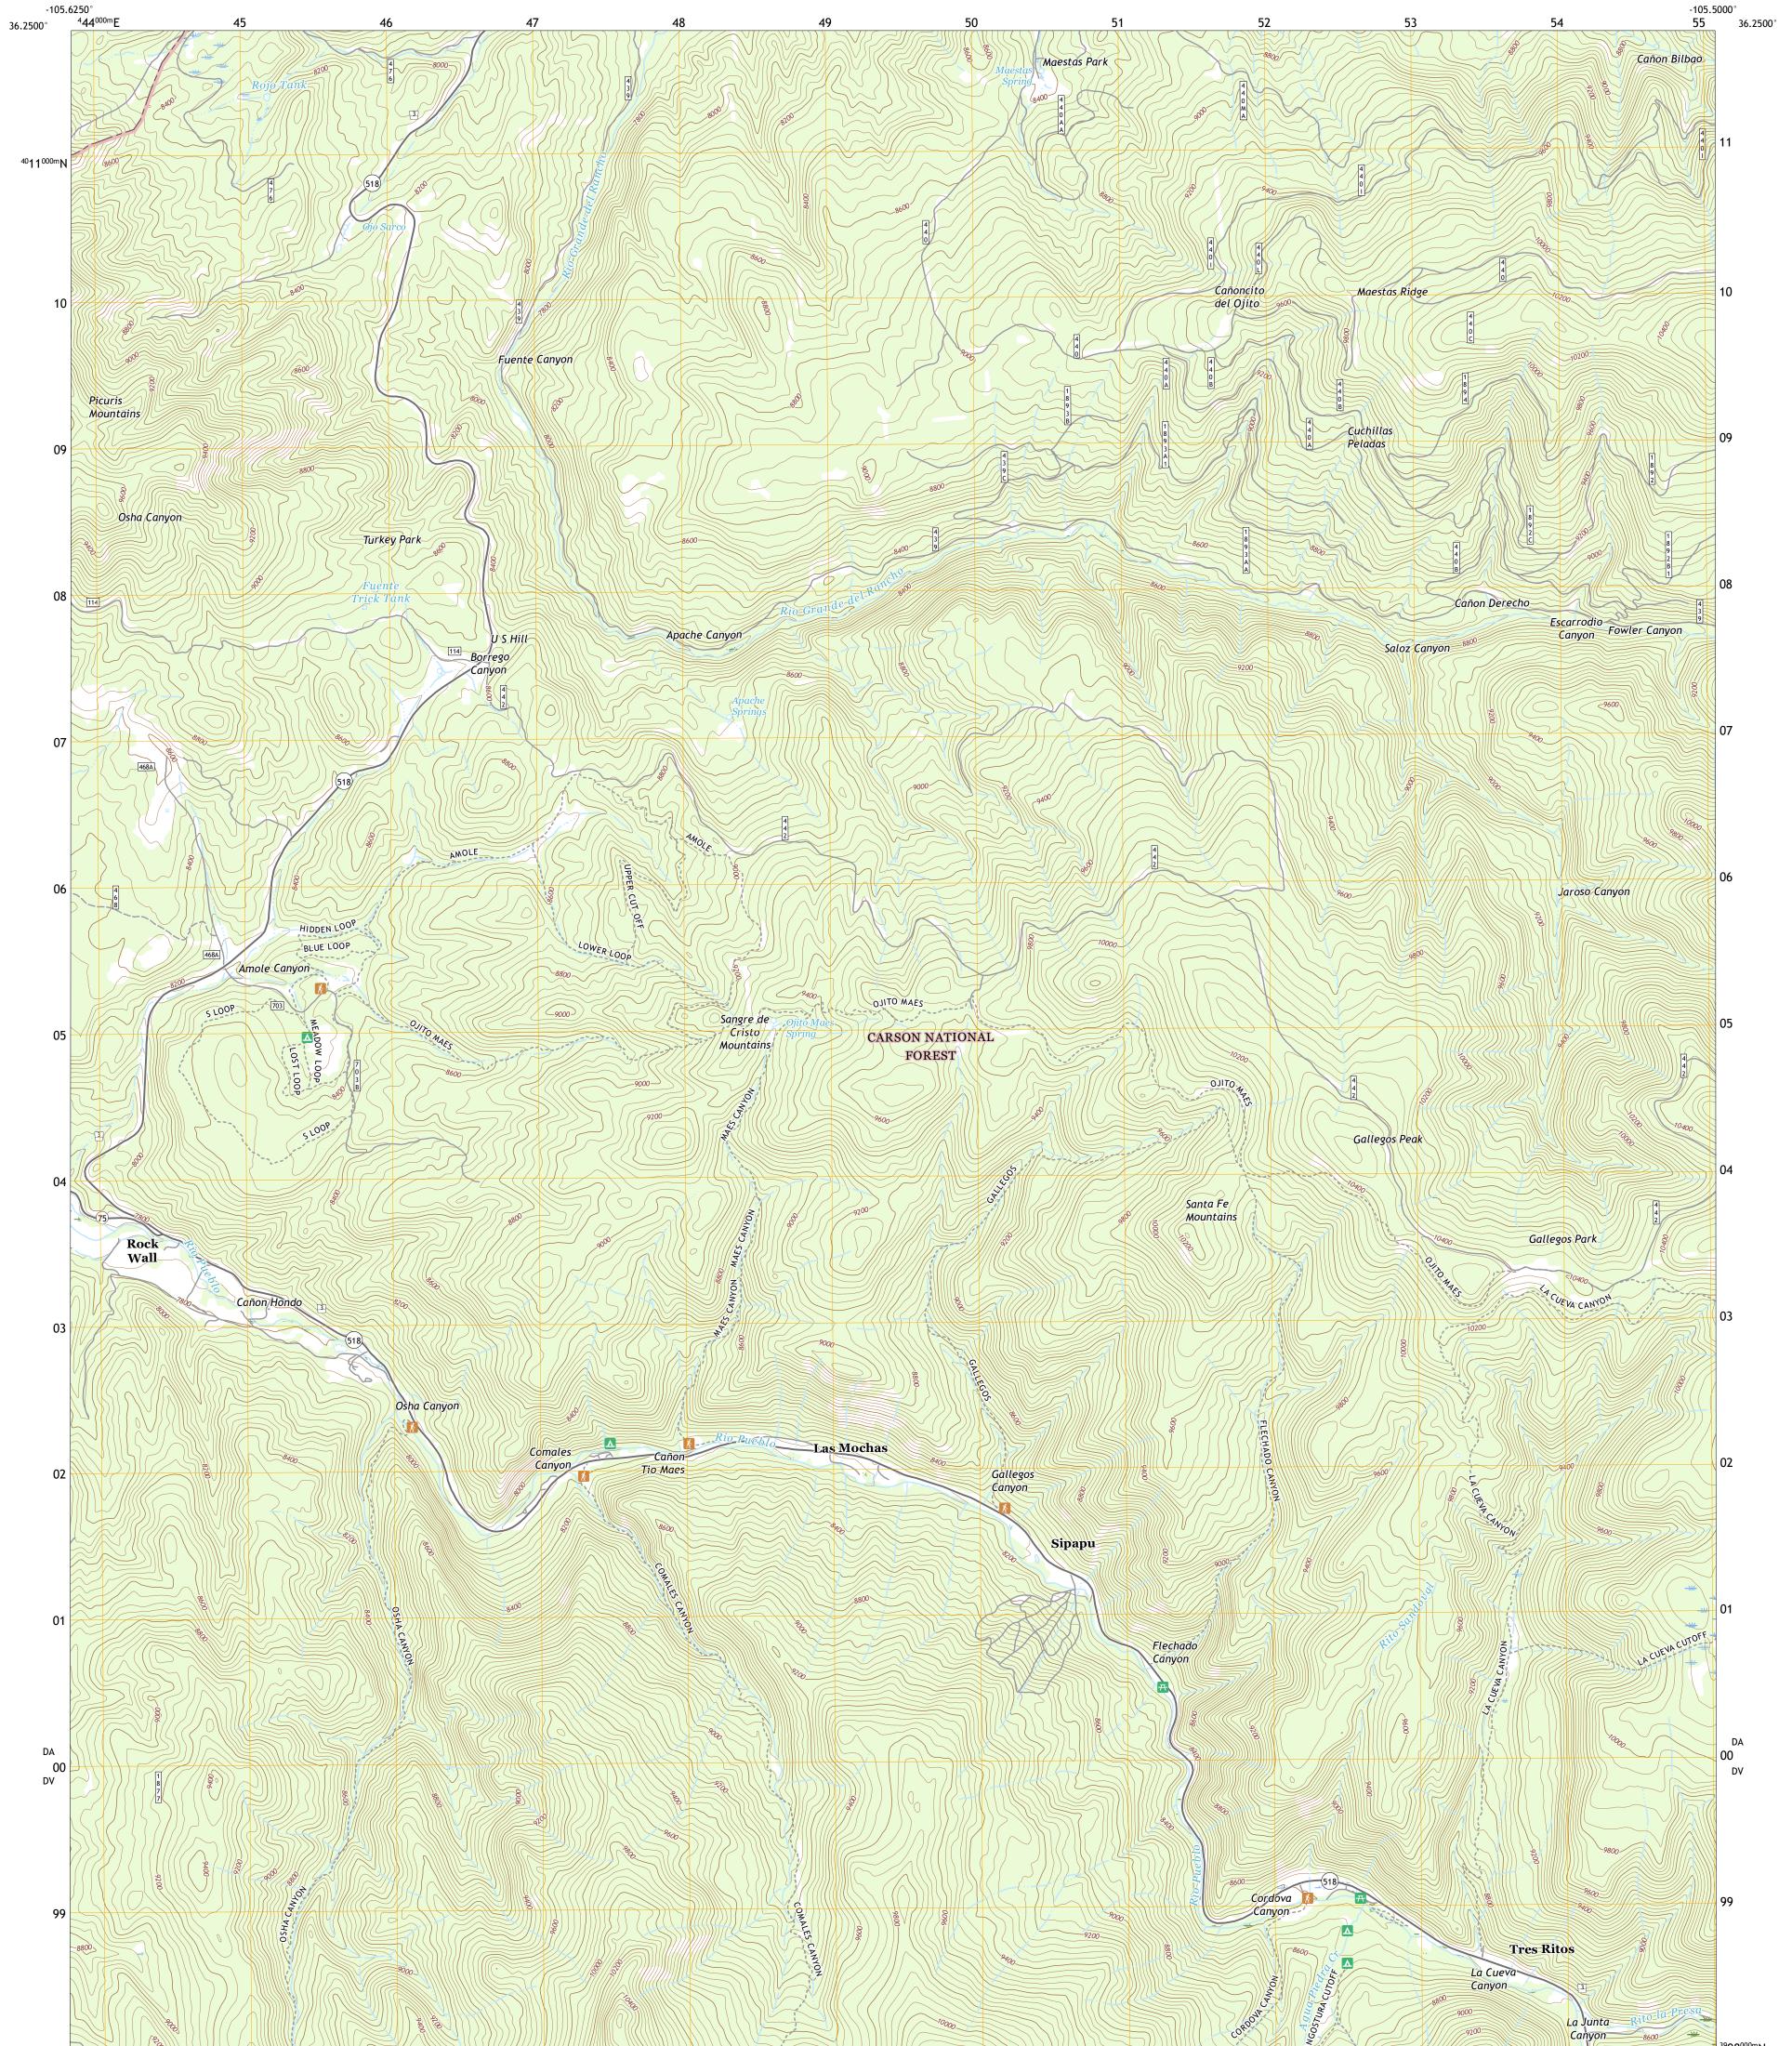

USSEST SEPARCE USSEST

TRES RITOS QUADRANGLE NEW MEXICO - TAOS COUNTY 7.5-MINUTE SERIES

Produced by the United States Geological Survey North American Datum of 1983 (NAD83) World Geodetic System of 1984 (WGS84). Projection and 1 000-meter grid:Universal Transverse Mercator, Zone 13S This map is not a legal document. Boundaries may be generalized for this map scale. Private lands within government reservations may not be shown. Obtain permission before entering private lands.

Imagery......NAIP, July 2016 - August 2016 Roads.....U.S. Census Bureau, 2016 Roads within US Forest Service Lands......FSTopo Data with limited Forest Service updates, 2013 Names.......GNIS, 1980 - 2019 