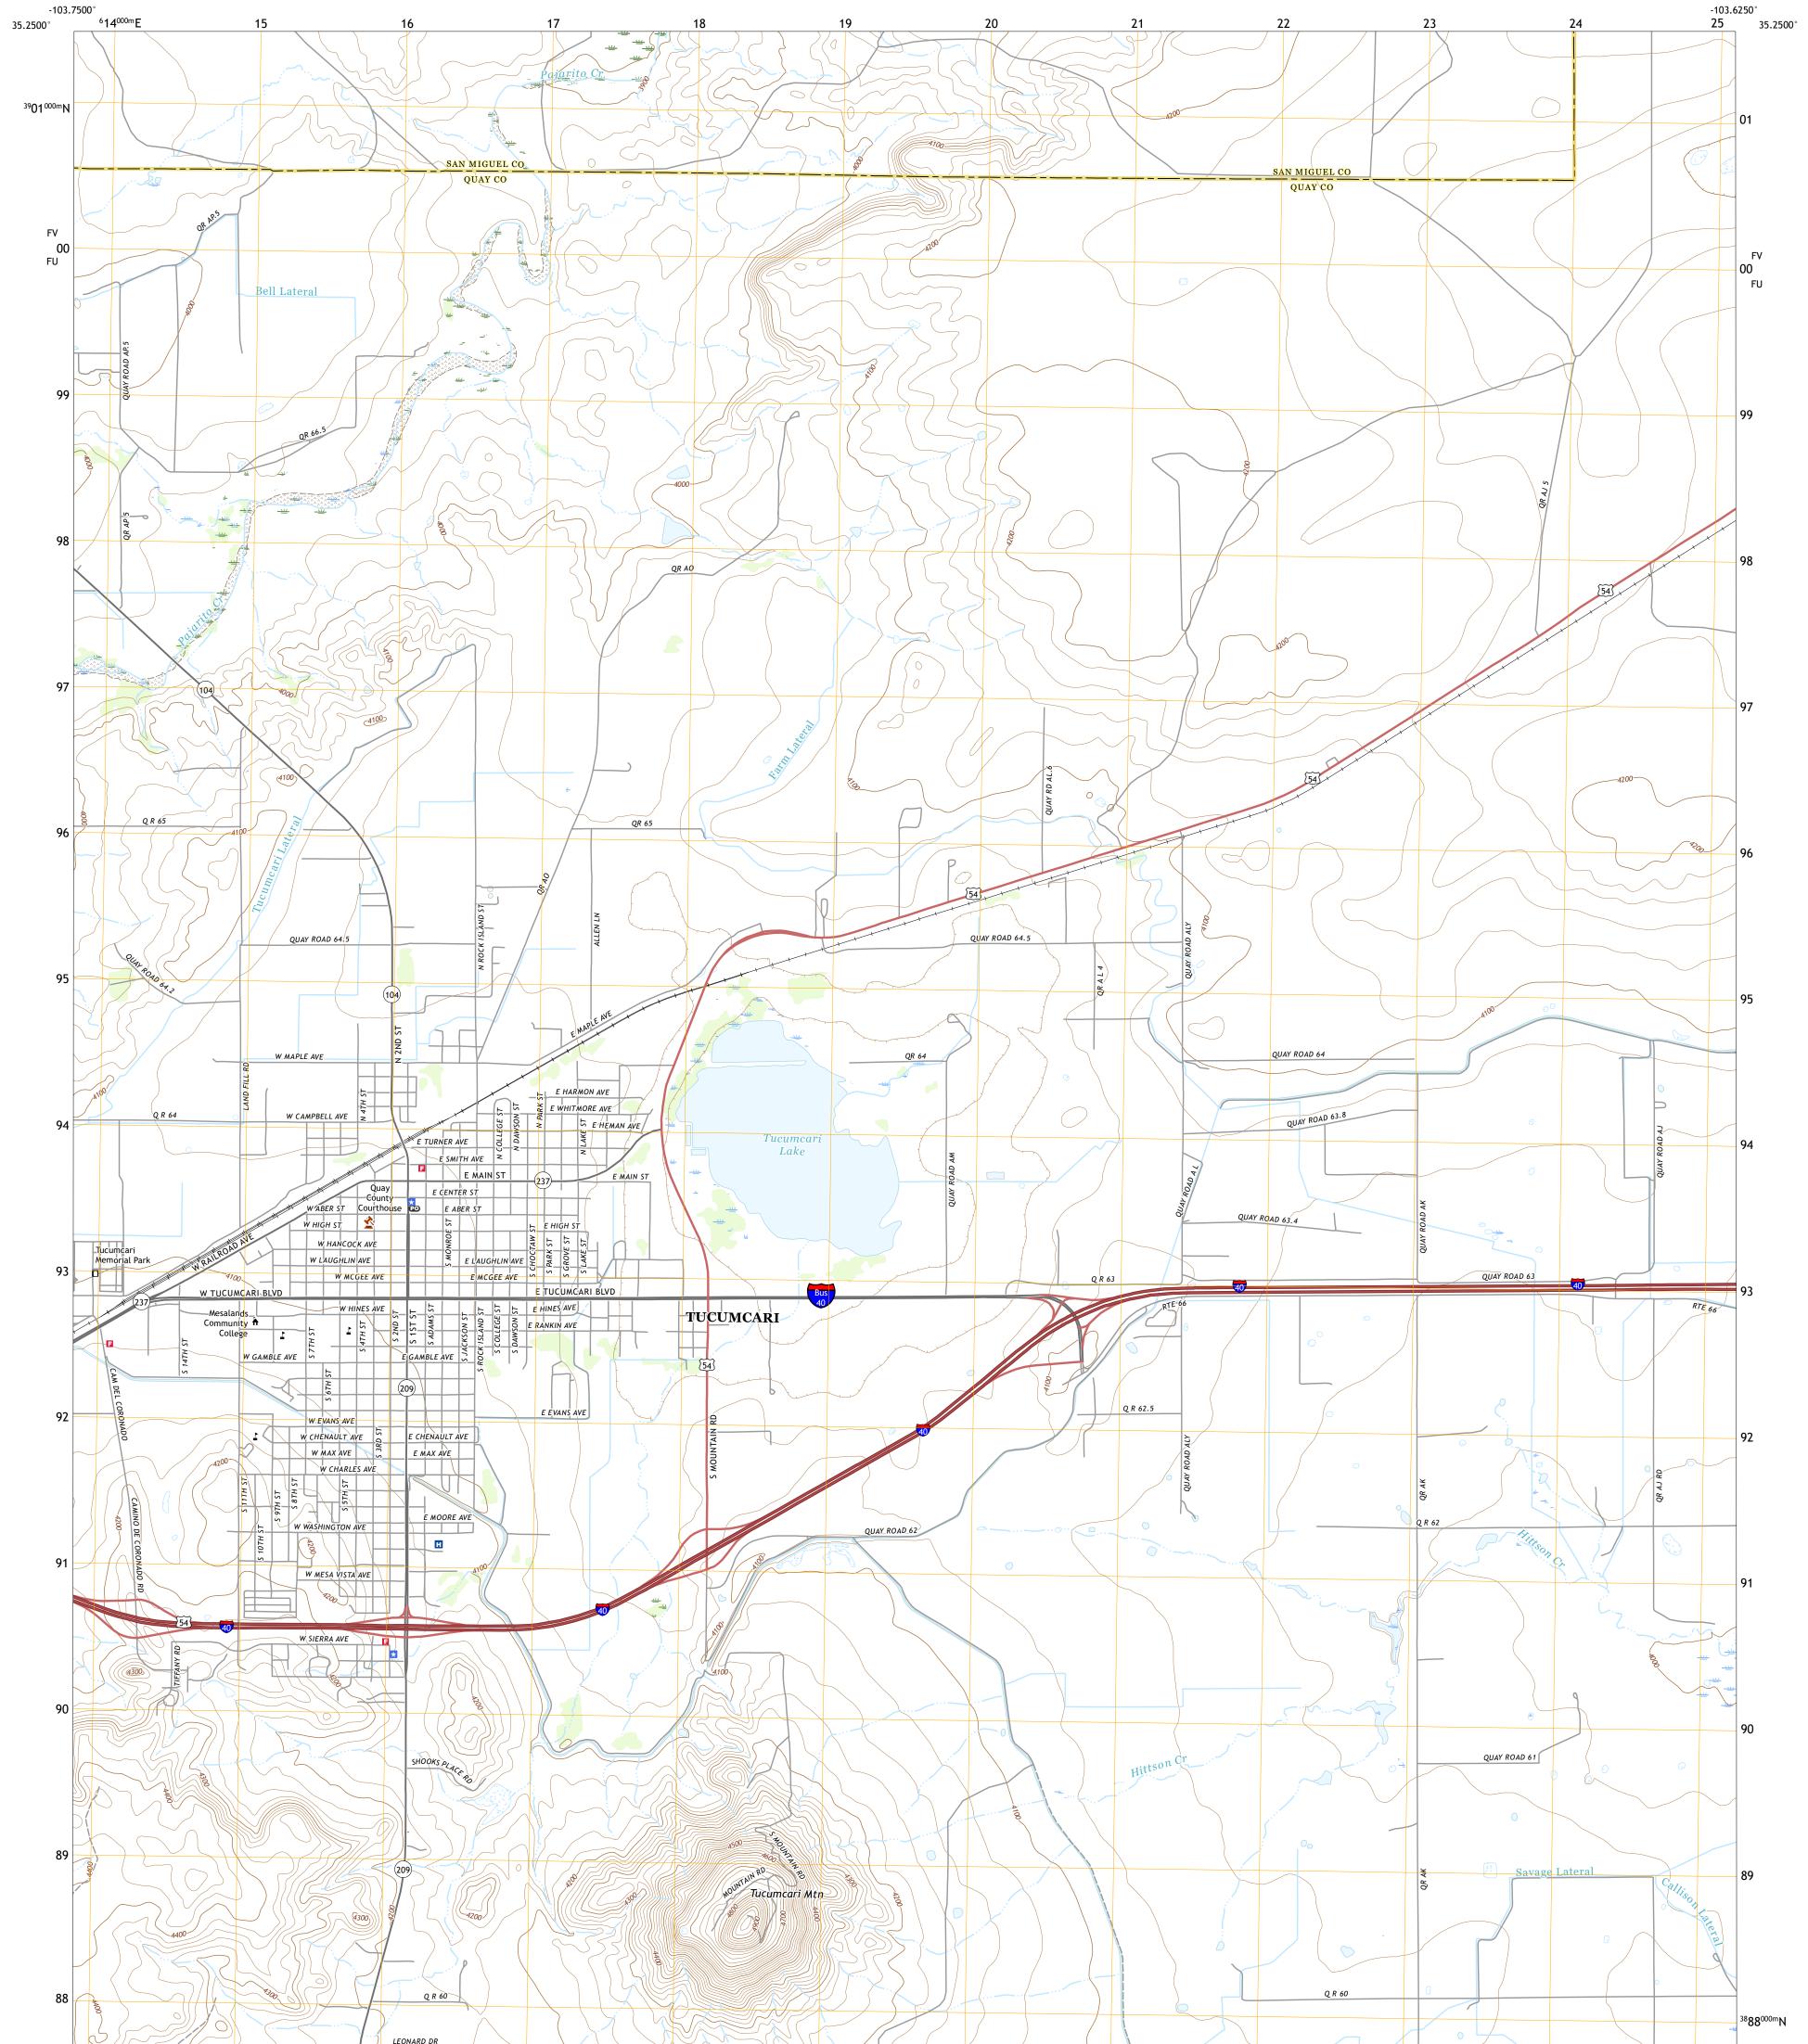

## U.S. DEPARTMENT OF THE INTERIOR U.S. GEOLOGICAL SURVEY

Produced by the United States Geological Survey North American Datum of 1983 (NAD83) World Geodetic System of 1984 (WGS84). Projection and 1 000-meter grid:Universal Transverse Mercator, Zone 13S This map is not a legal document. Boundaries may be generalized for this map scale. Private lands within government reservations may not be shown. Obtain permission before entering private lands.

Imagery......NAIP, May 2016 - August 2016Roads......U.S.CensusNames......GNIS, 1980 - 2019Hydrography.....National Hydrography Dataset, 1899 - 2018Contours.....National Elevation Dataset, 1999Boundaries.....Multiple sources; see metadata file 2017 - 2018Public Land Survey System......BLM, 2019Wetlands.....FWS National Wetlands Inventory 1983 - 2005

## NSN. 7 6 4 3 0 1 6 3 8 4 3 1 5 NGA REF NO. US GSX 2 4 K 4 5 8 5 4