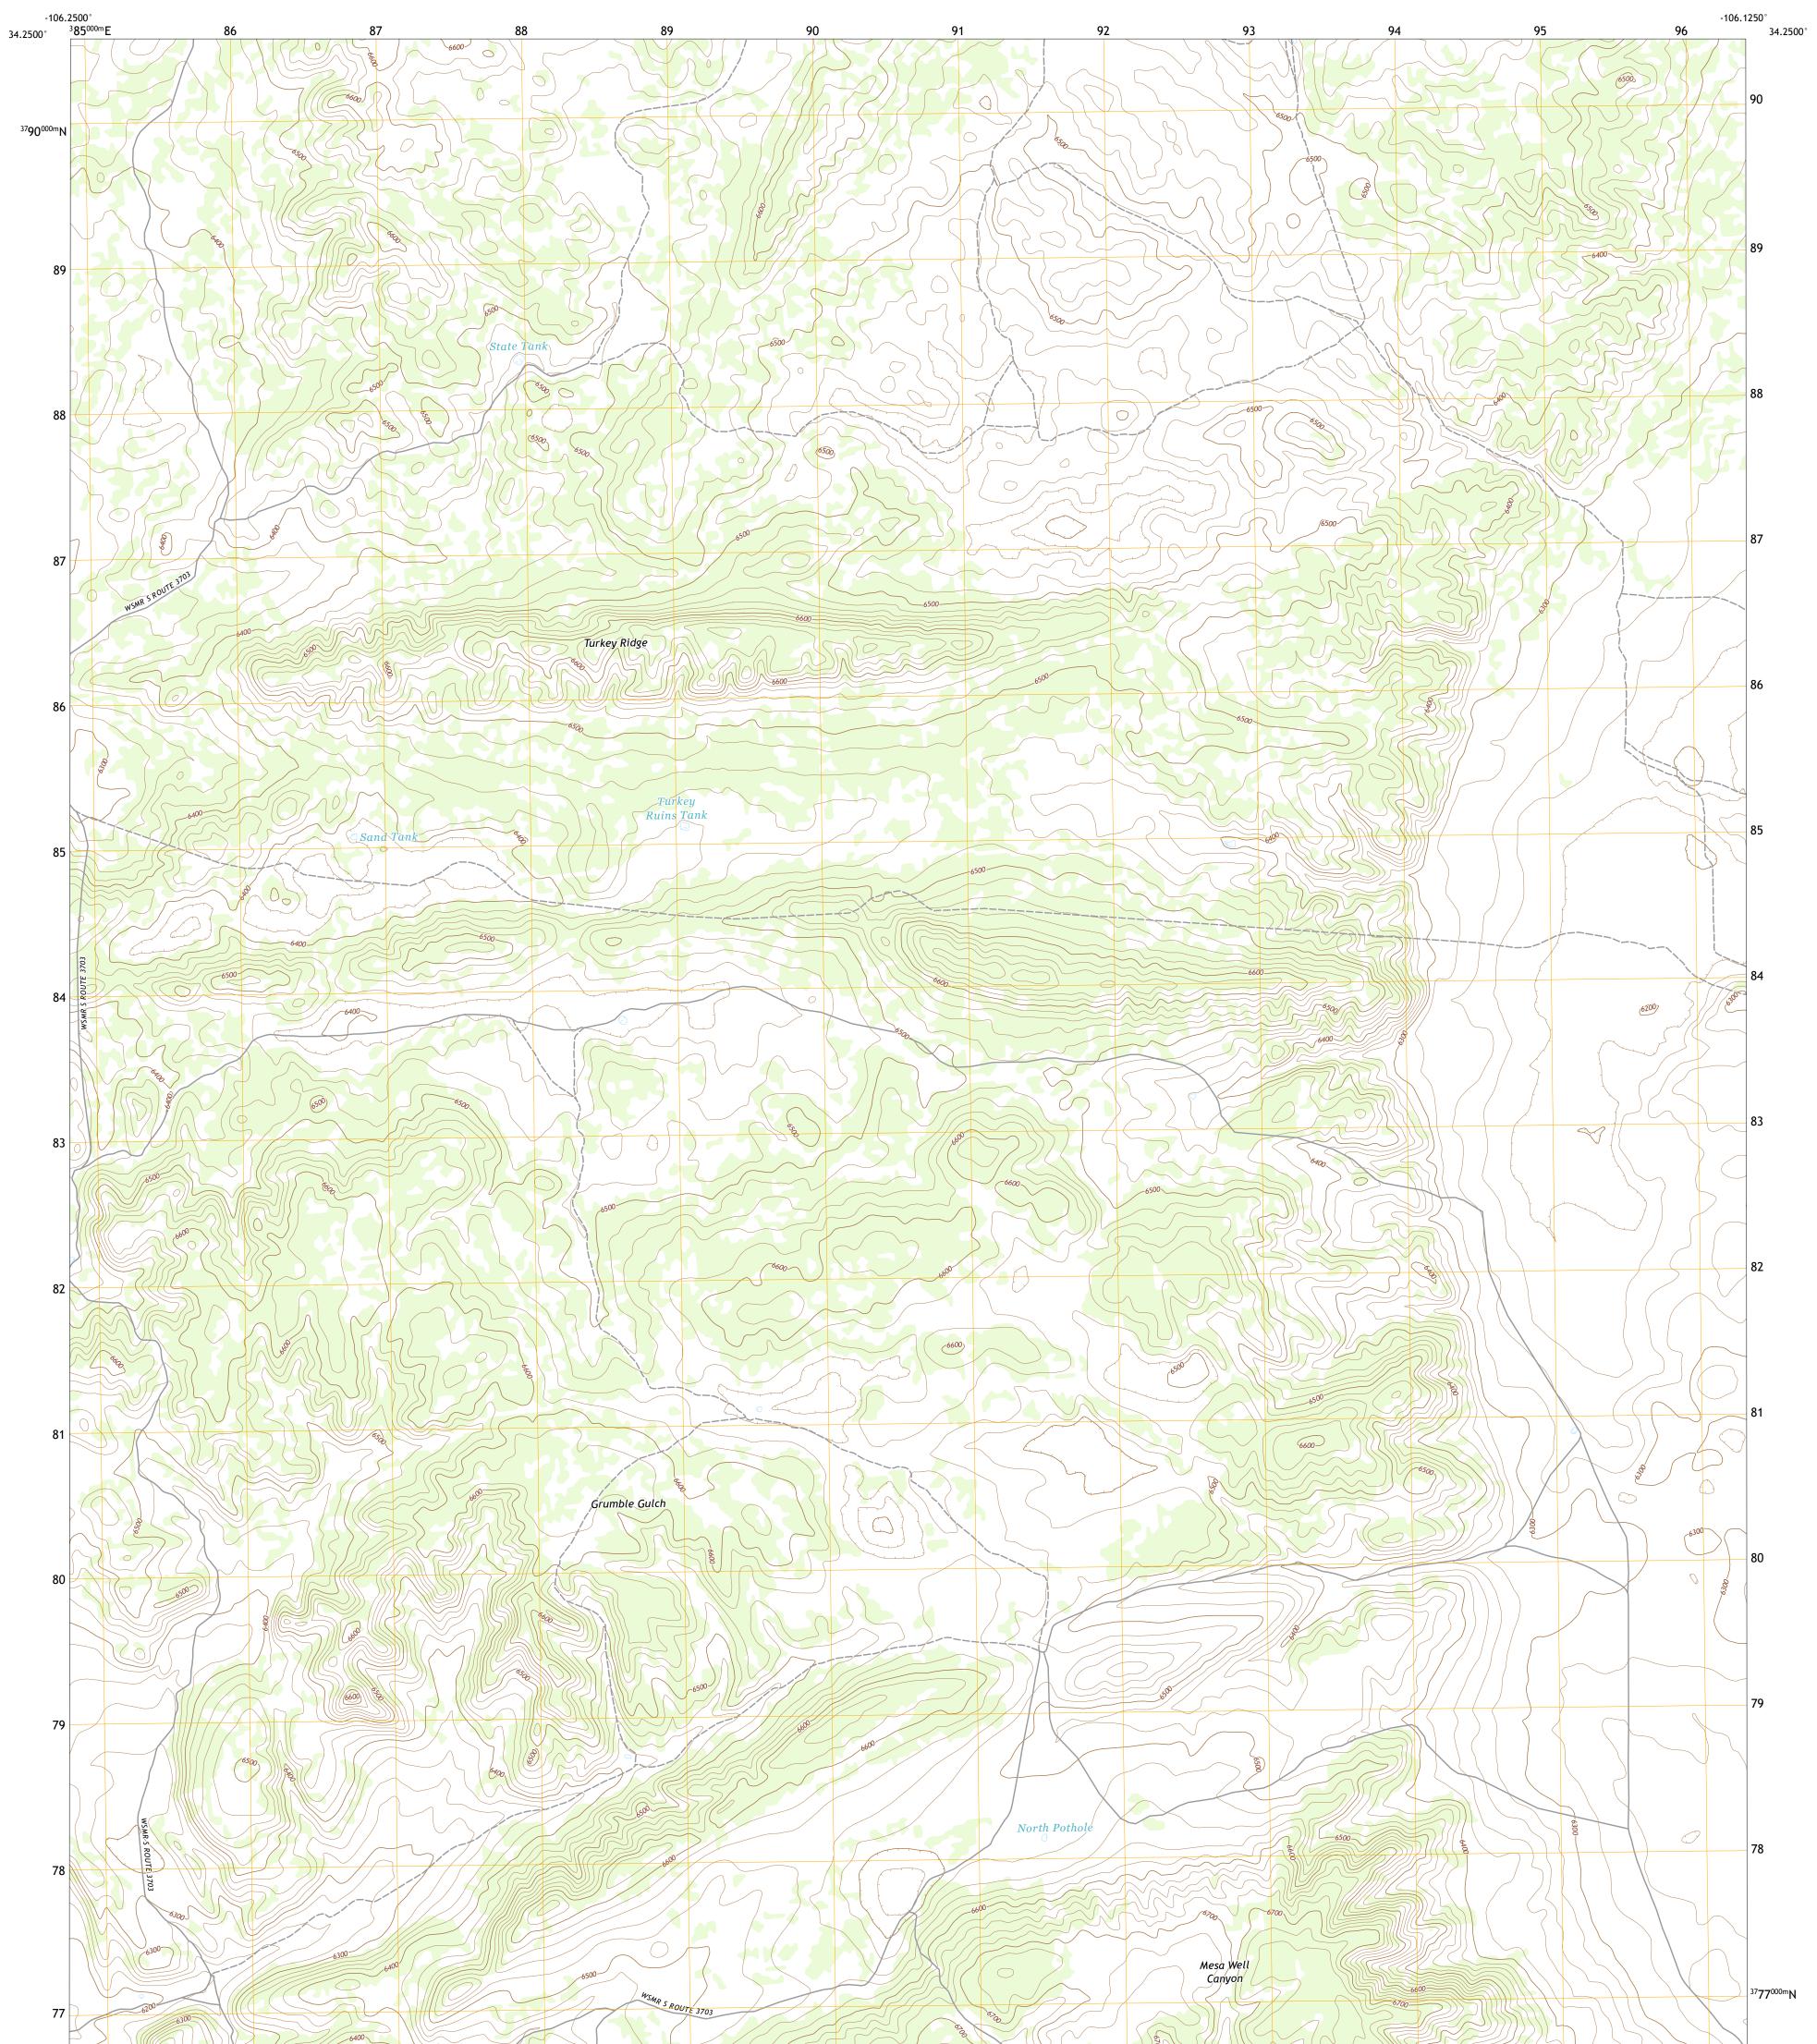

## U.S. DEPARTMENT OF THE INTERIOR U.S. GEOLOGICAL SURVEY

TURKEY RIDGE QUADRANGLE NEW MEXICO - SOCORRO COUNTY 7.5-MINUTE SERIES

Produced by the United States Geological Survey North American Datum of 1983 (NAD83) World Geodetic System of 1984 (WGS84). Projection and 1 000-meter grid:Universal Transverse Mercator, Zone 13S This map is not a legal document. Boundaries may be generalized for this map scale. Private lands within government reservations may not be shown. Obtain permission before entering private lands.