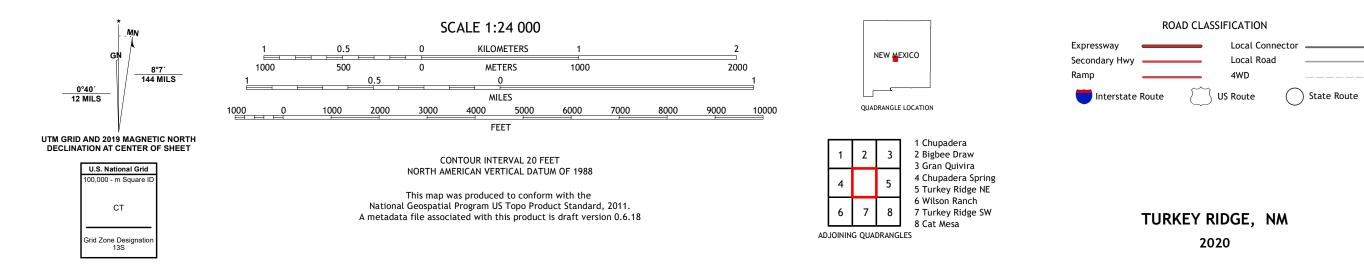

## U.S. DEPARTMENT OF THE INTERIOR U.S. GEOLOGICAL SURVEY

TURKEY RIDGE QUADRANGLE NEW MEXICO - SOCORRO COUNTY 7.5-MINUTE SERIES

Produced by the United States Geological Survey North American Datum of 1983 (NAD83) World Geodetic System of 1984 (WGS84). Projection and 1 000-meter grid:Universal Transverse Mercator, Zone 13S This map is not a legal document. Boundaries may be generalized for this map scale. Private lands within government reservations may not be shown. Obtain permission before entering private lands.

Imagery......NAIP, July 2016 - August 2016 Roads......ORIS, 1980 - 2019 Hydrography......GNIS, 1980 - 2019 Contours.....National Hydrography Dataset, 2001 - 2019 Contours.....National Elevation Dataset, 1999 Boundaries.....Multiple sources; see metadata file 2017 - 2018 Public Land Survey System......BLM, 2019 Wetlands.....BLM, 2019