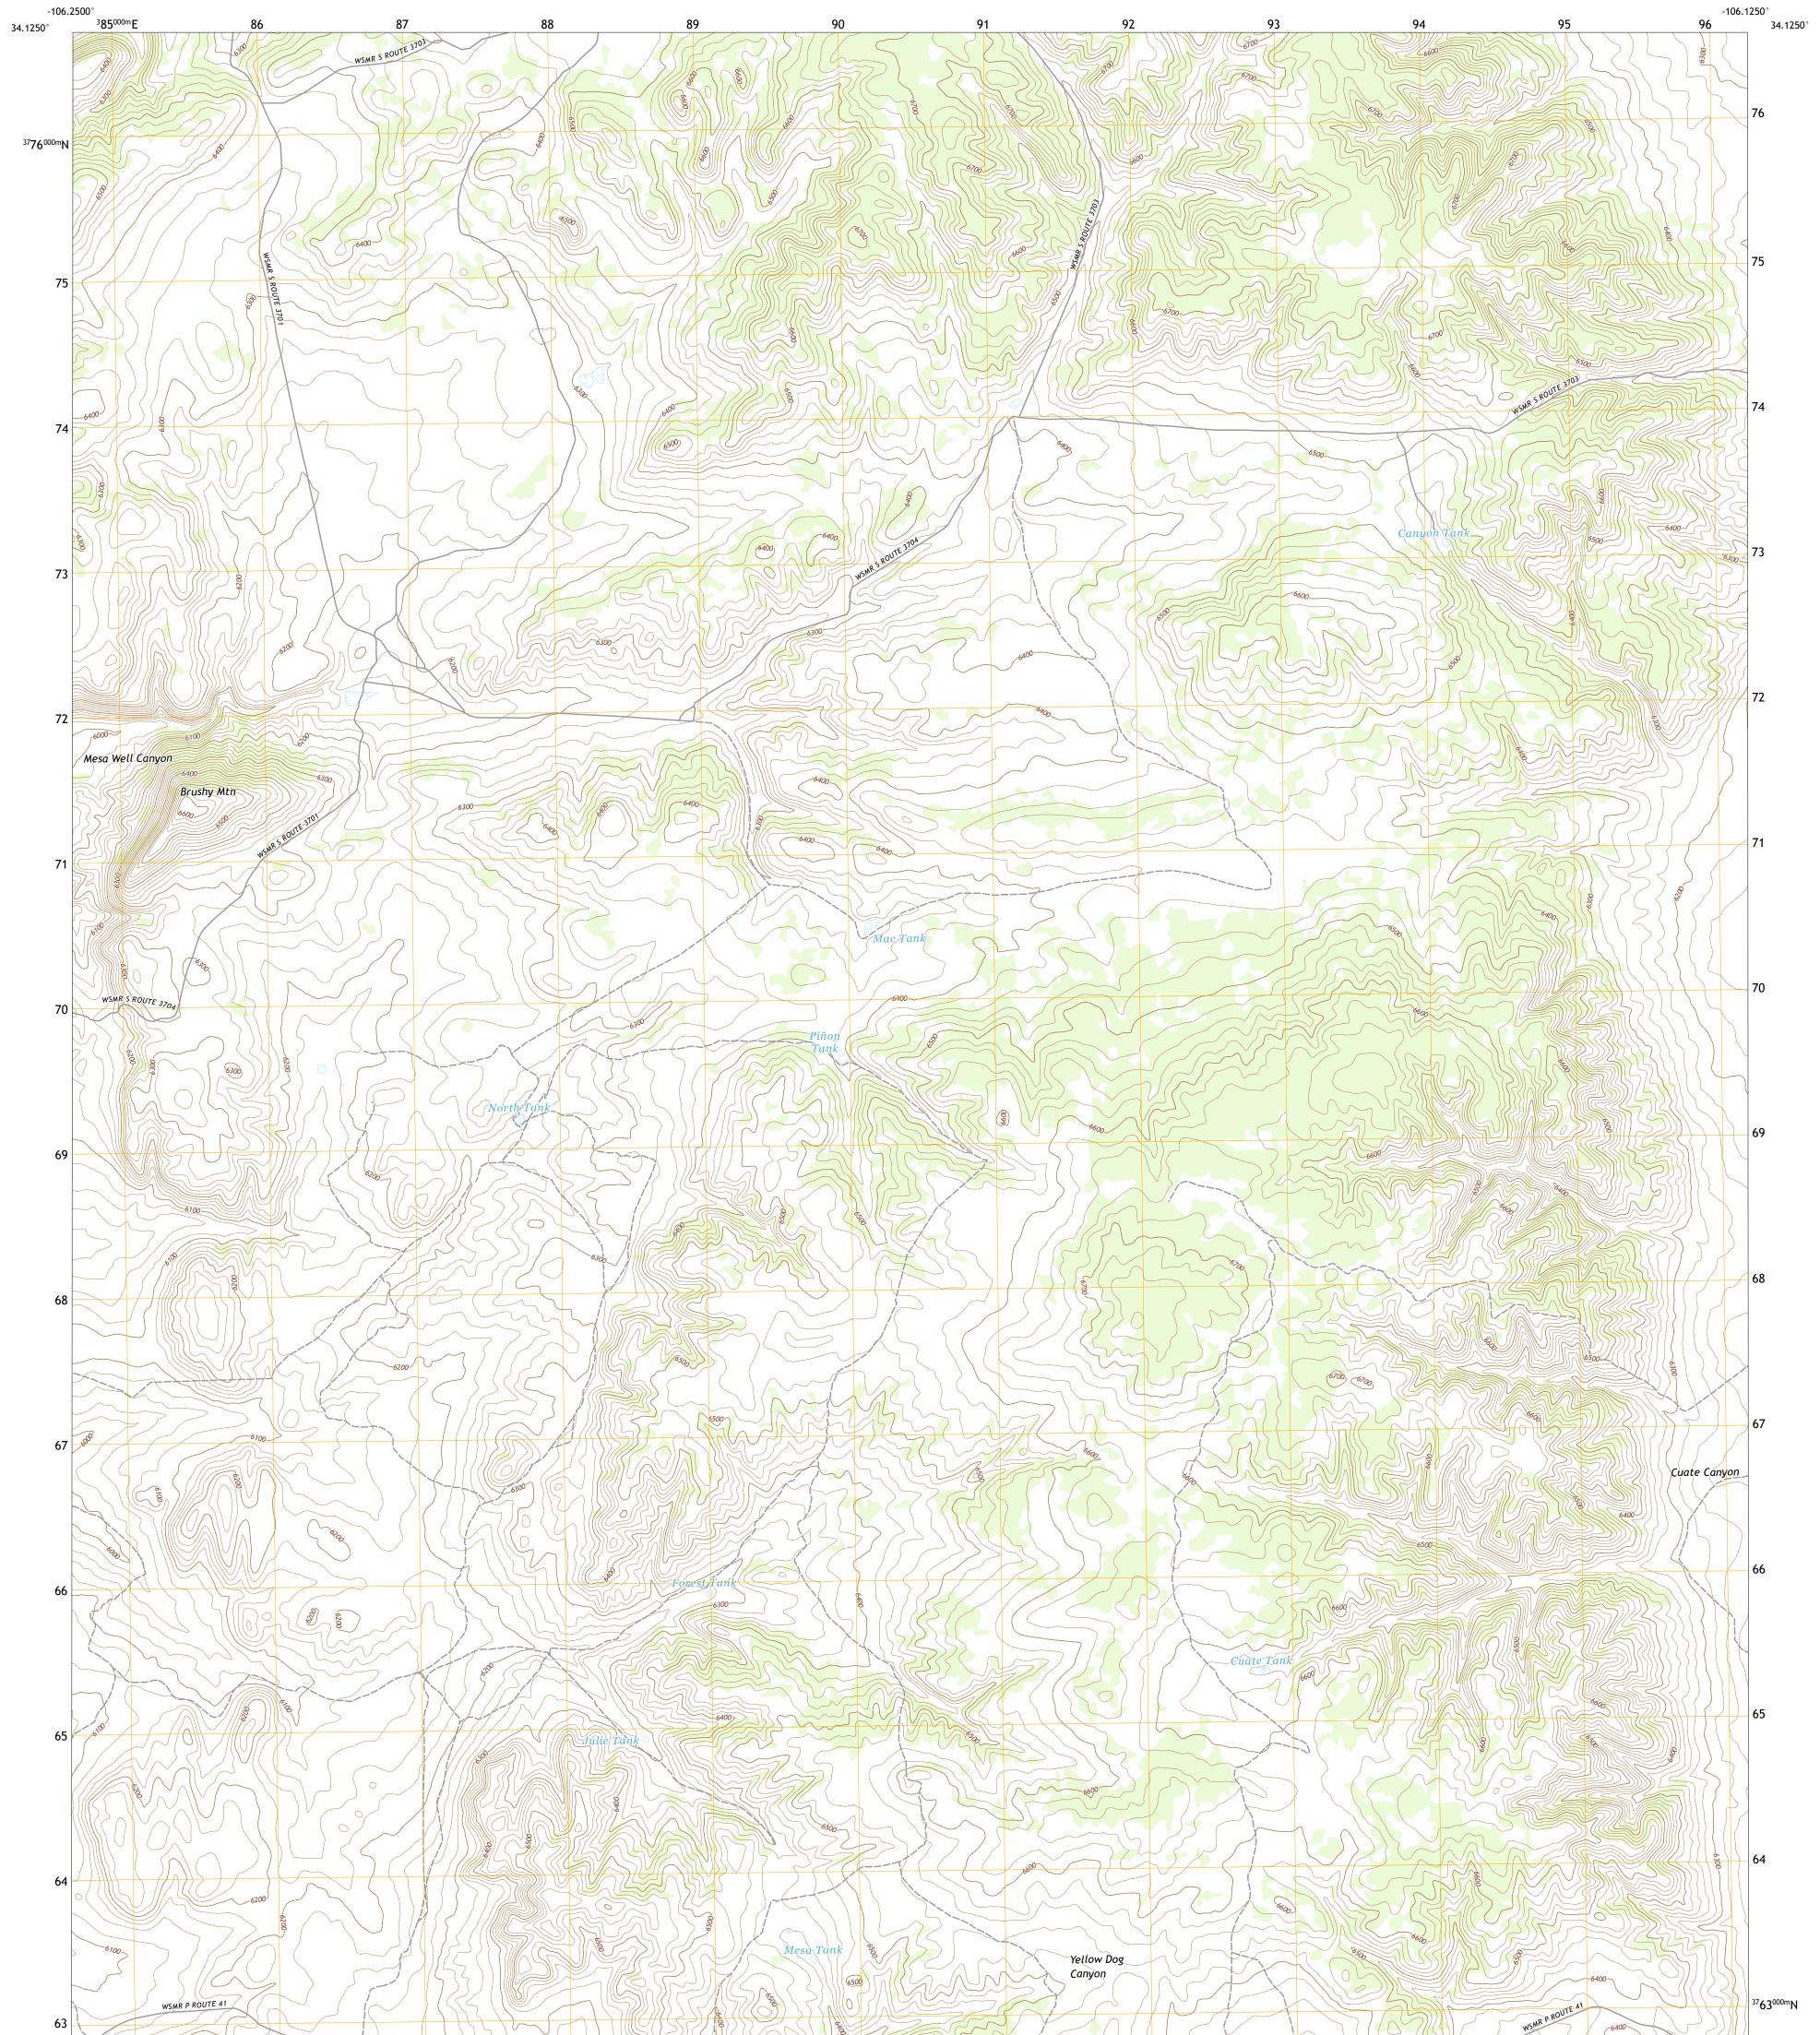

## U.S. DEPARTMENT OF THE INTERIOR U.S. GEOLOGICAL SURVEY

TURKEY RIDGE SW QUADRANGLE NEW MEXICO - SOCORRO COUNTY 7.5-MINUTE SERIES

Produced by the United States Geological Survey North American Datum of 1983 (NAD83) World Geodetic System of 1984 (WGS84). Projection and 1 000-meter grid:Universal Transverse Mercator, Zone 13S This map is not a legal document. Boundaries may be generalized for this map scale. Private lands within government reservations may not be shown. Obtain permission before entering private lands.

 Imagery......NAIP, July 2016 - August 2016

 Roads......NAIP, July 2016 - August 2016

 Roads......Naional U.S. Census Bureau, 2016

 Names......GNIS, 1980 - 1992

 Hydrography......Rational Hydrography Dataset, 2001 - 2019

 Contours......National Elevation Dataset, 1999 - 2000

 Boundaries......Multiple sources; see metadata file 2017 - 2018

 Public Land Survey System........BLM, 2019

 Wetlands......FWS National Wetlands Inventory Not Available