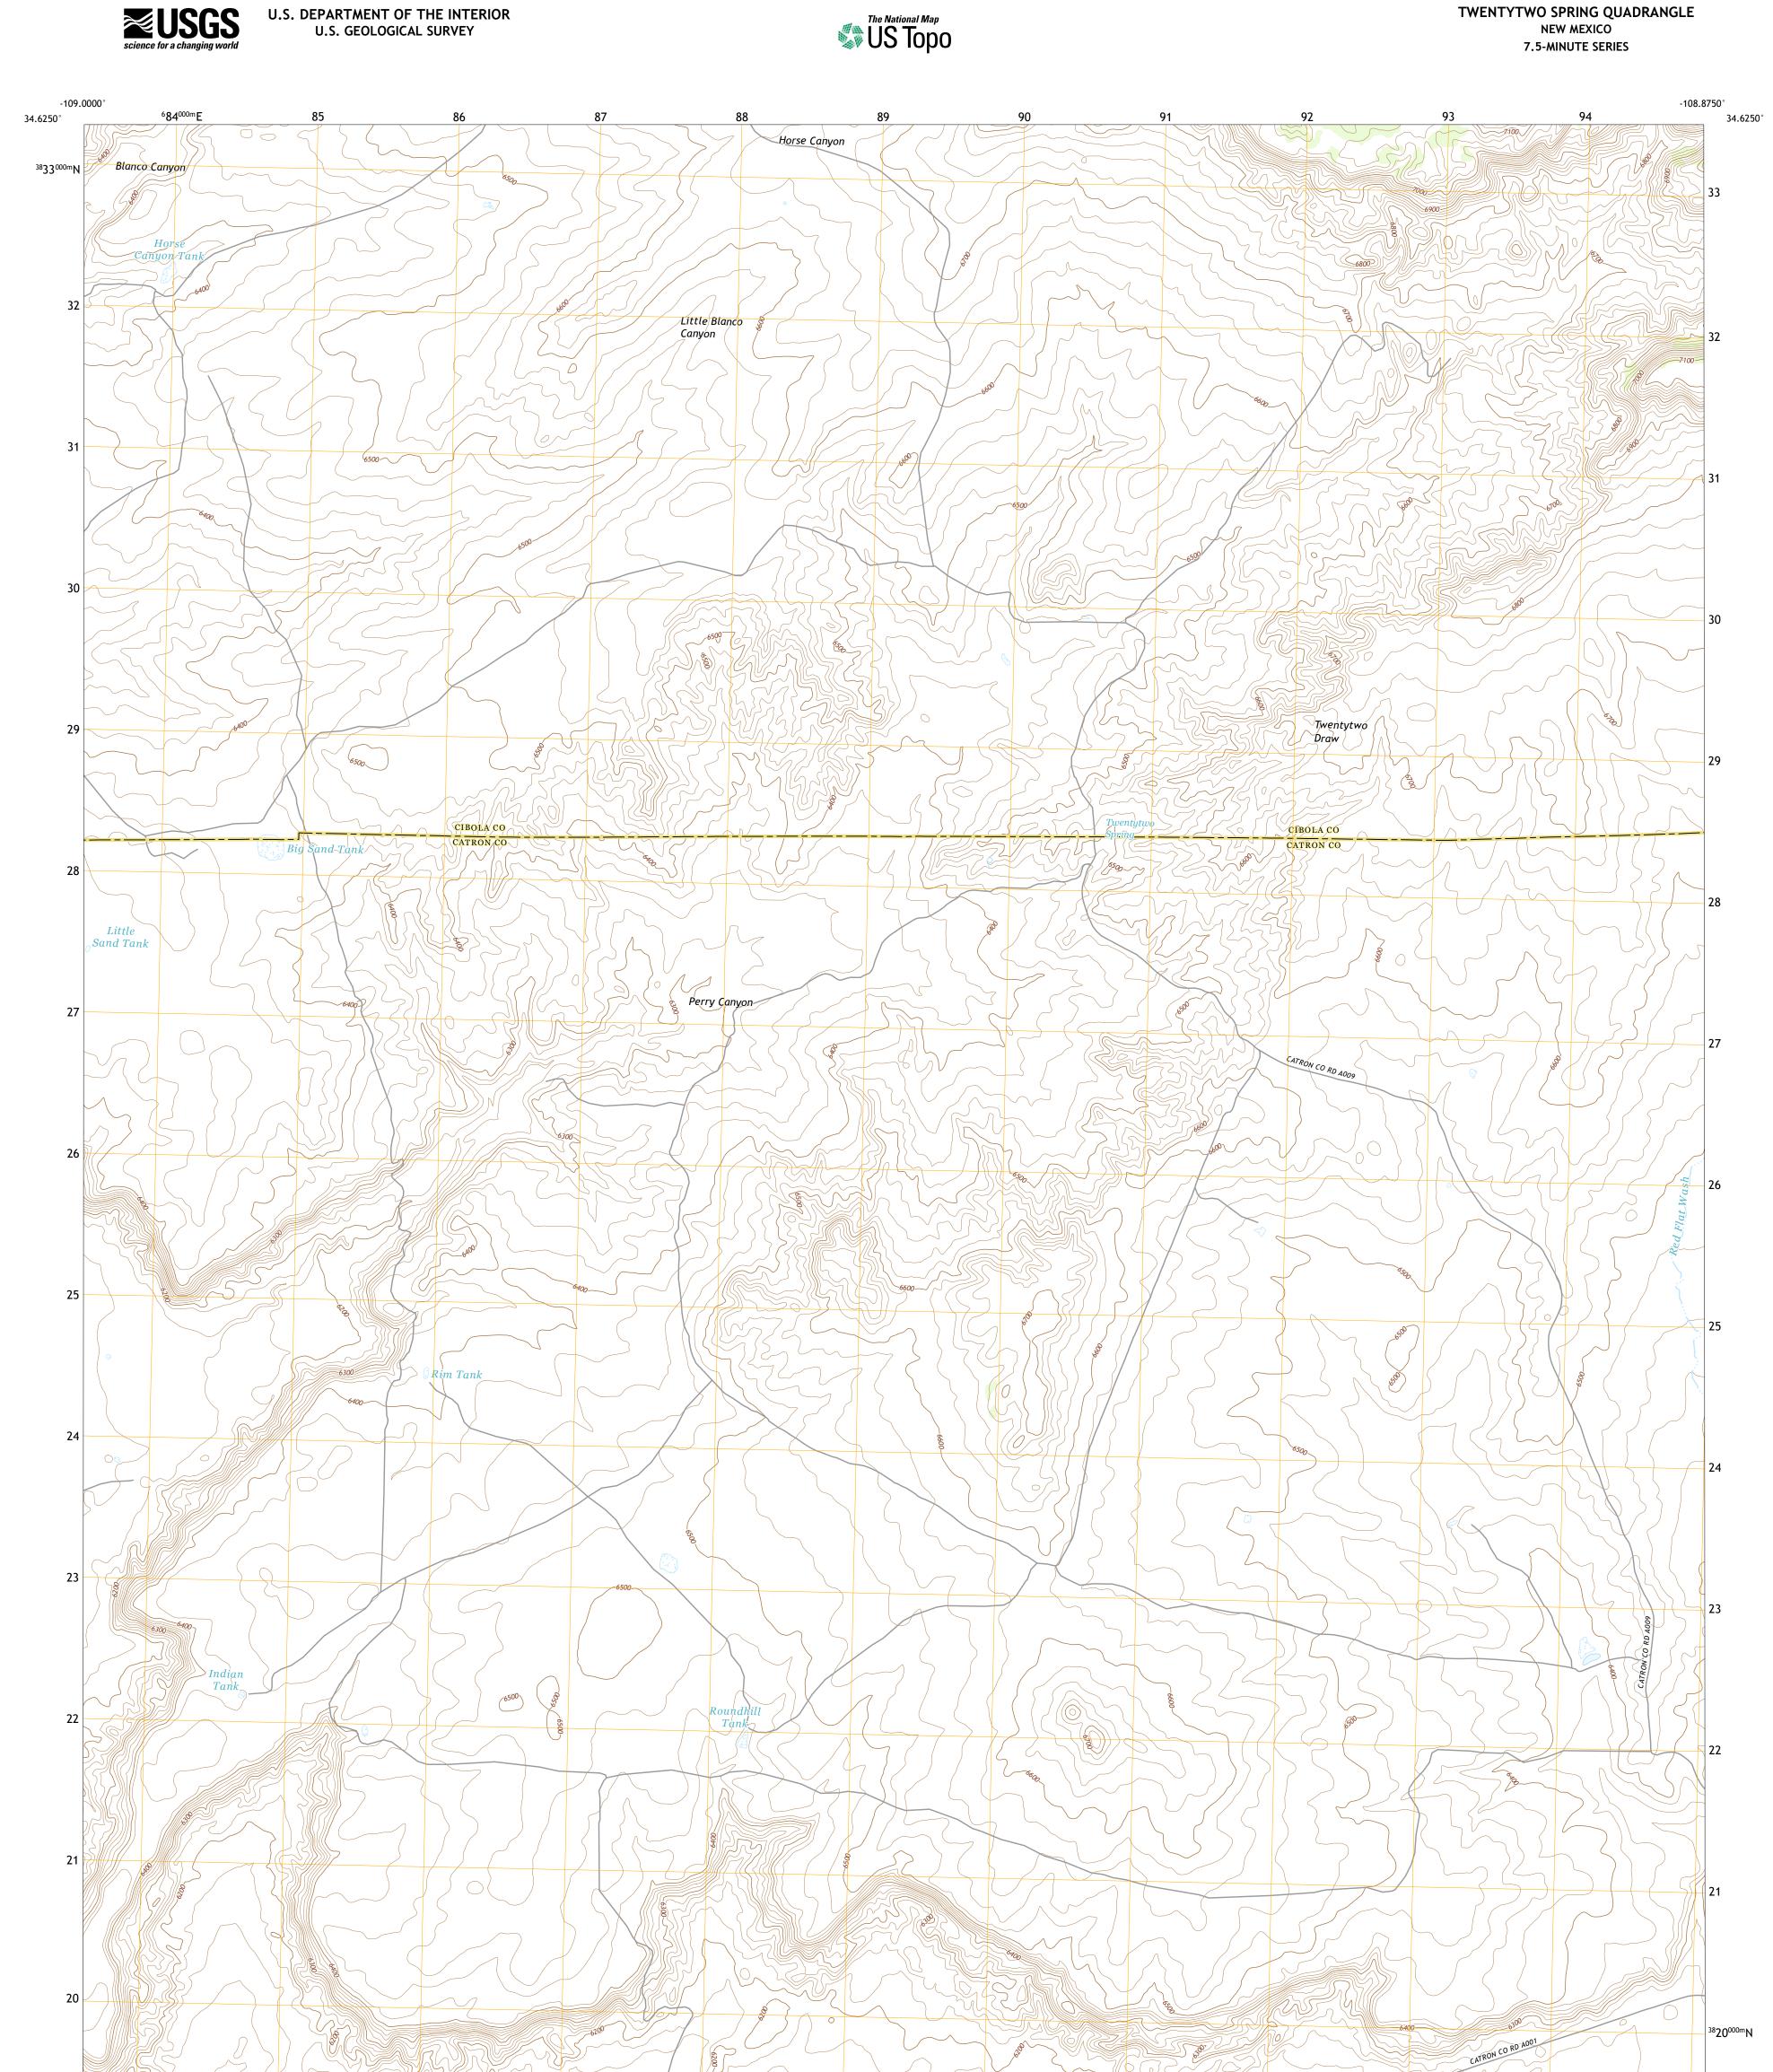

Produced by the United States Geological Survey North American Datum of 1983 (NAD83) World Geodetic System of 1984 (WGS84). Projection and 1 000-meter grid:Universal Transverse Mercator, Zone 12S This map is not a legal document. Boundaries may be generalized for this map scale. Private lands within government reservations may not be shown. Obtain permission before entering private lands.

Imagery......NAIP, May 2016 - August 2016 Roads......ONIS, 1980 - 2010 Names......GNIS, 1980 - 2010 Hydrography......Call Hydrography Dataset, 2005 - 2019 Contours.....National Hydrography Dataset, 2005 - 2019 Contours.....National Elevation Dataset, 1999 - 2000 Boundaries.....Multiple sources; see metadata file 2017 - 2018 Public Land Survey System......BLM, 2019 Wetlands......BLM, 2019