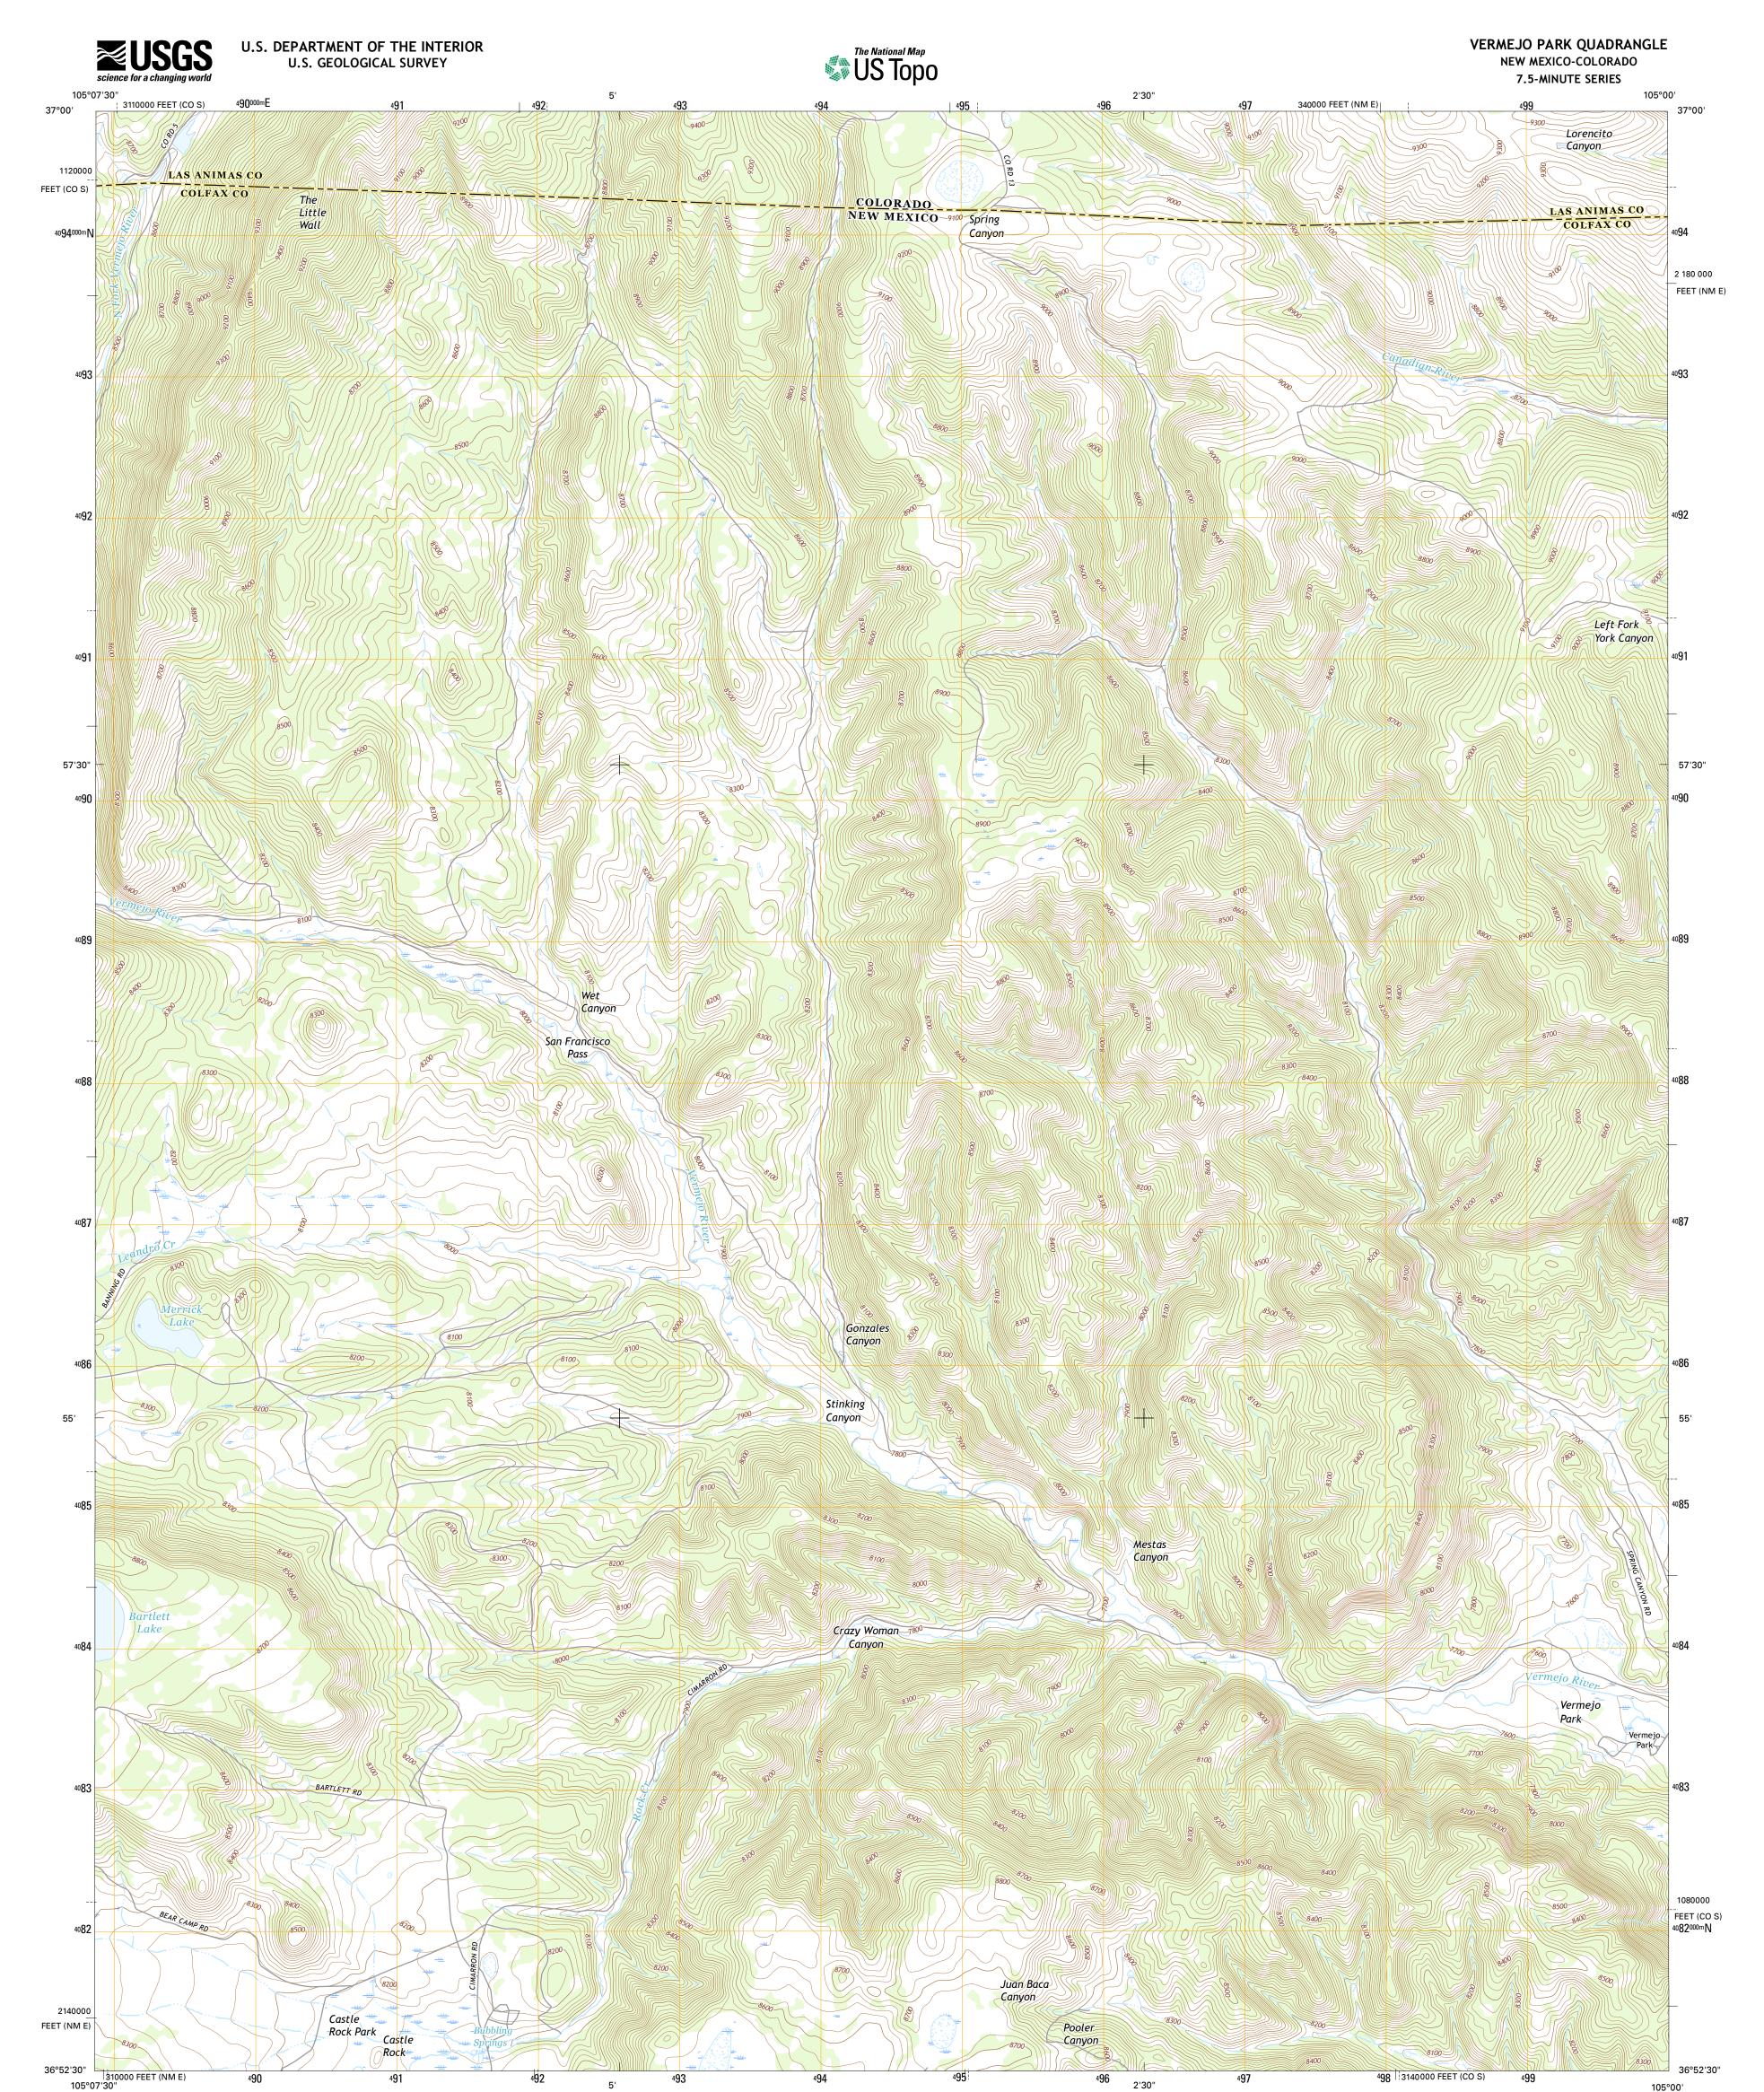

Produced by the United States Geological Survey North American Datum of 1983 (NAD83) World Geodetic System of 1984 (WGS84). Projection and 1 000-meter grid: Universal Transverse Mercator, Zone 13S 10 000-foot ticks: New Mexico Coordinate System of 1983 (east zone). Colorado Coordinate System of 1983 (cost zone), Colorado Coordinate System of 1983 (south zone)

8° 7' 144 MILS

0° 2' 1 MILS

UTM GRID AND 2017 MAGNETIC NORTH DECLINATION AT CENTER OF SHEET

U.S. National Grid 100,000-m Square ID

DA

Grid Zone Designation 13S

This map is not a legal document. Boundaries may be generalized for this map scale. Private lands within government reservations may not be shown. Obtain permission before entering private lands.

This map was produced to conform with the National Geospatial Program US Topo Product Standard, 2011. A metadata file associated with this product is draft version 0.6.19

105°00'