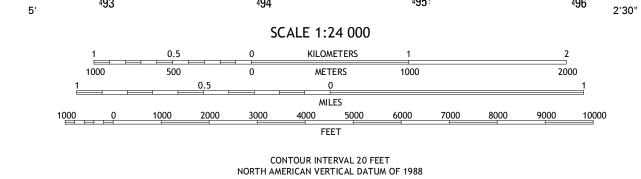

This map was produced to conform with the National Geospatial Program US Topo Product Standard, 2011. A metadata file associated with this product is draft version 0.6.19

105°00'