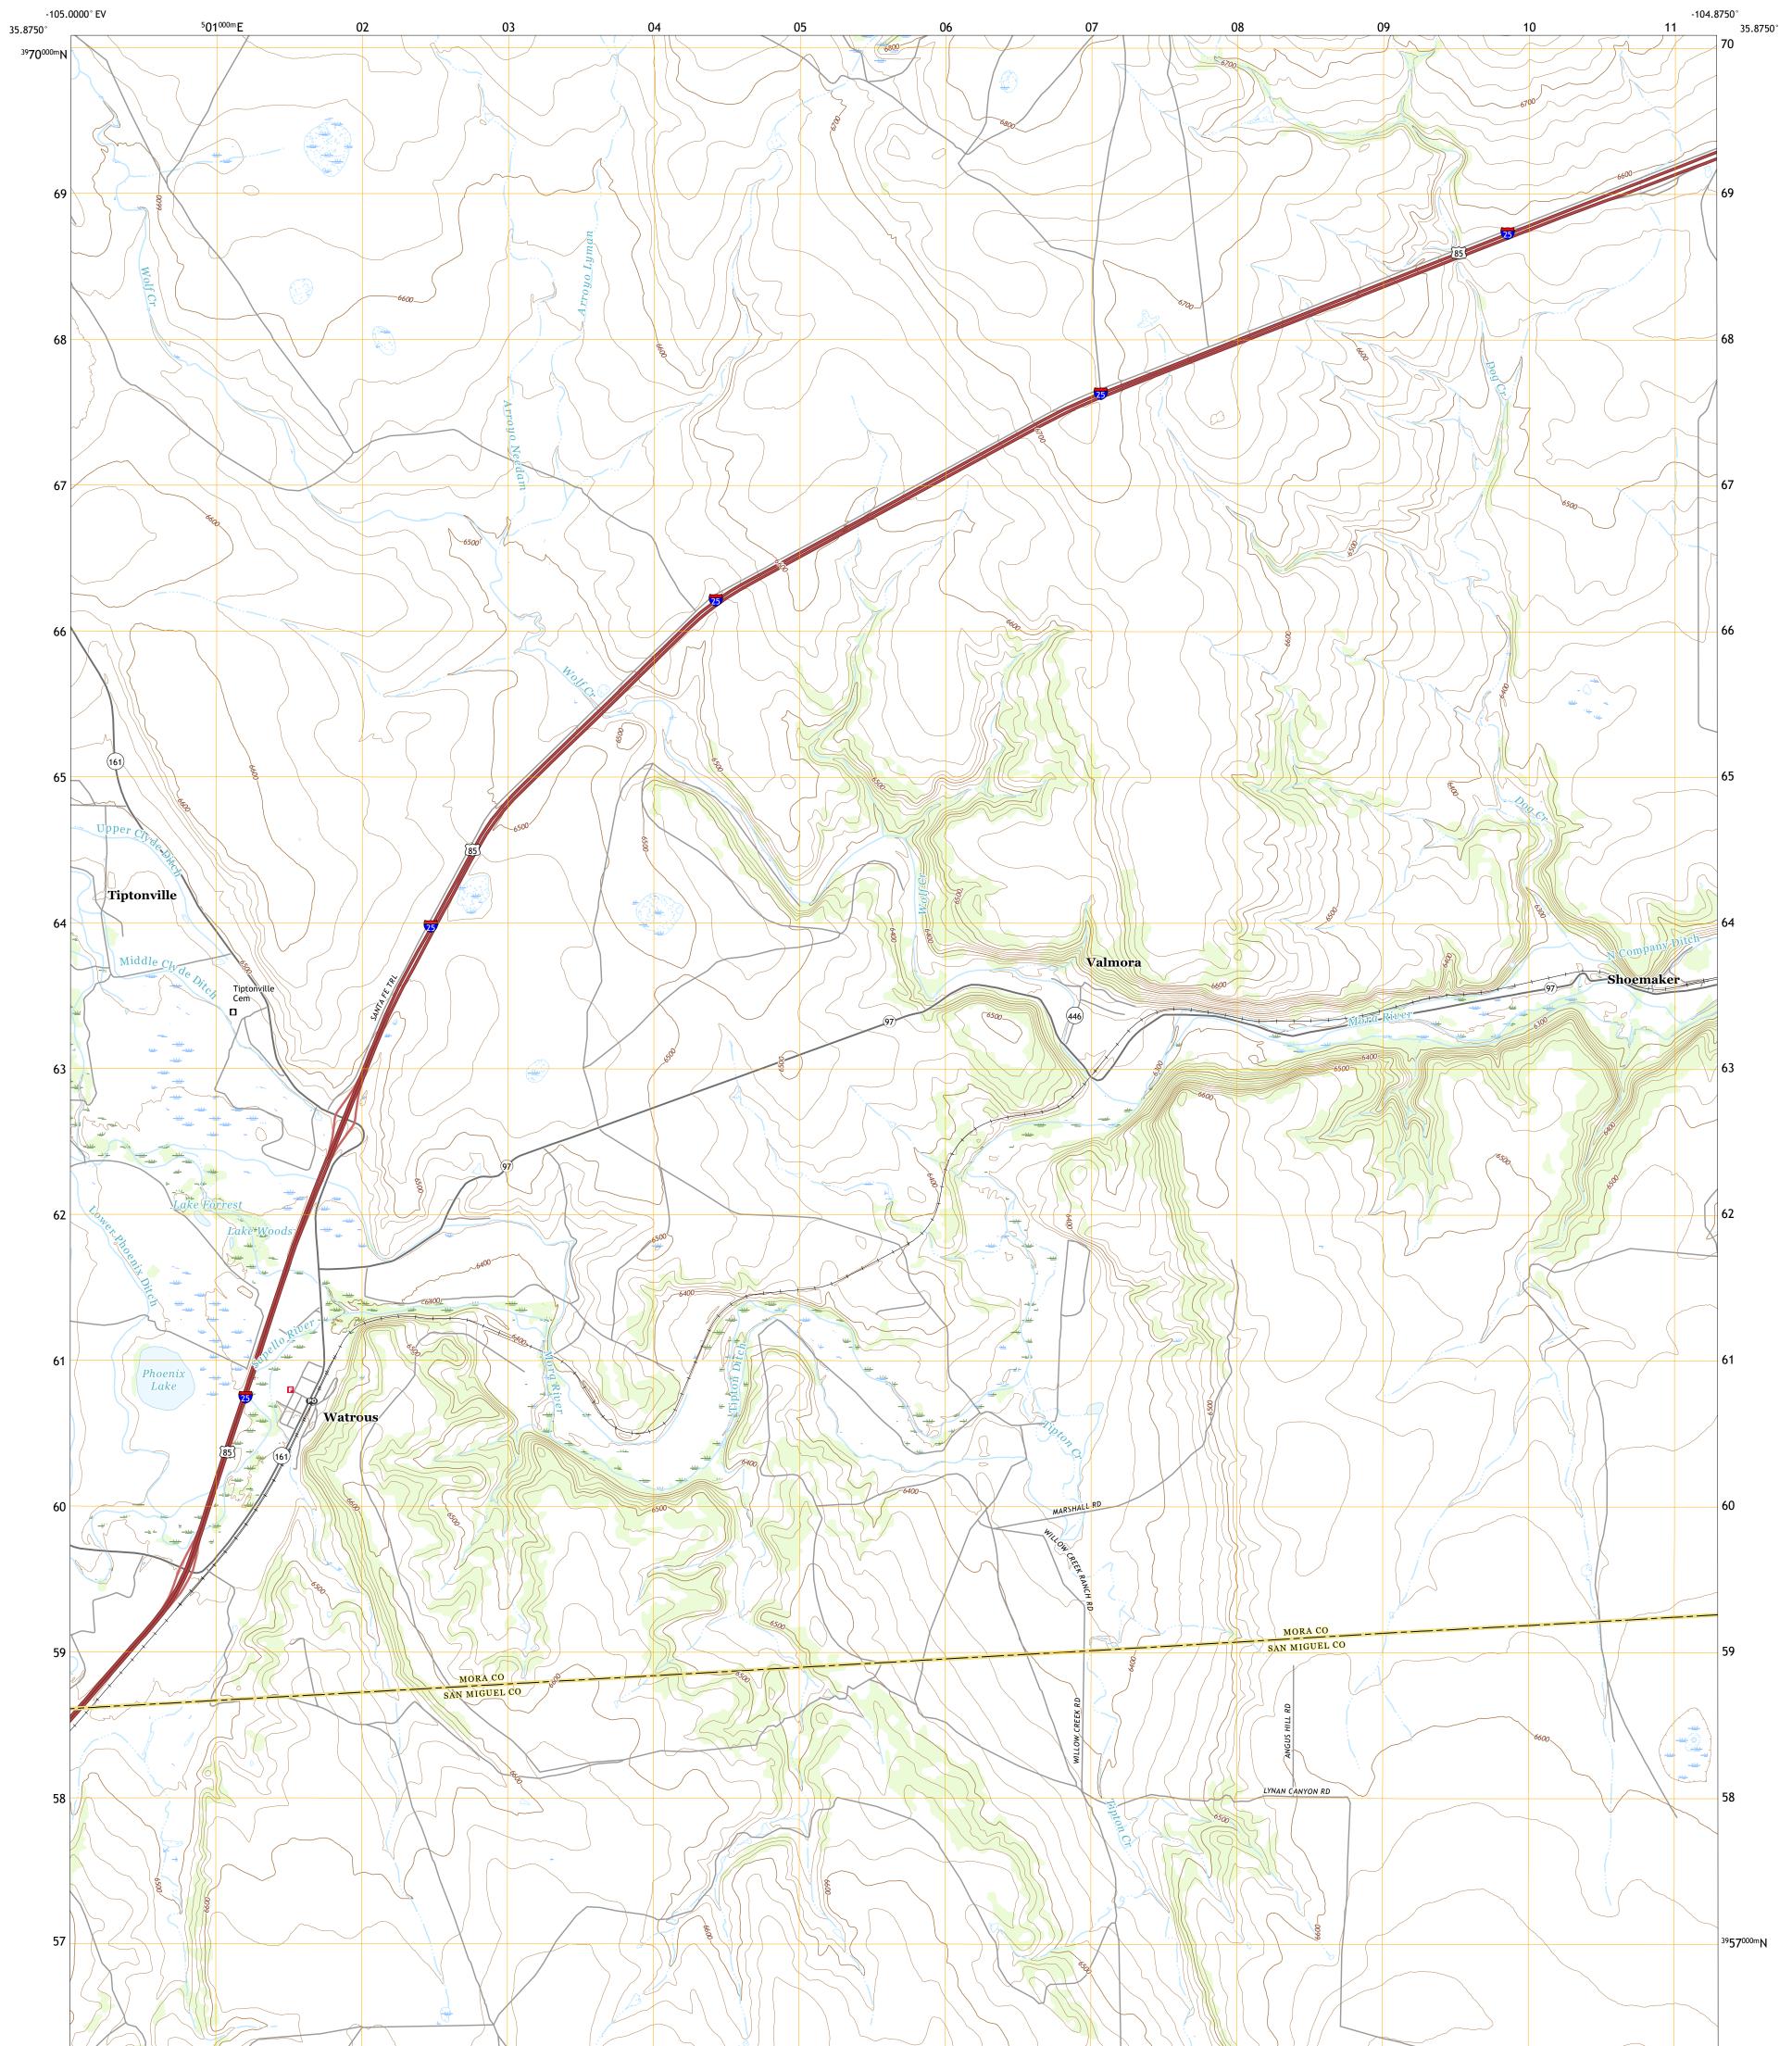

## U.S. DEPARTMENT OF THE INTERIOR U.S. GEOLOGICAL SURVEY

WATROUS QUADRANGLE NEW MEXICO 7.5-MINUTE SERIES

Produced by the United States Geological Survey North American Datum of 1983 (NAD83) World Geodetic System of 1984 (WGS84). Projection and 1 000-meter grid:Universal Transverse Mercator, Zone 135 This map is not a legal document. Boundaries may be generalized for this map scale. Private lands within government reservations may not be shown. Obtain permission before entering private lands.

 Imagery.......NAIP, May 2016 - August 2016

 Roads......U.S. Census
 Bureau, 2016

 Names......GNIS, 1980 - 2019

 Hydrography.....National Hydrography Dataset, 2004 - 2019

 Contours.....Nutiple sources; see metadata file 2017 - 2018

 Wetlands......FWS
 National
 Wetlands
 Inventory
 2009