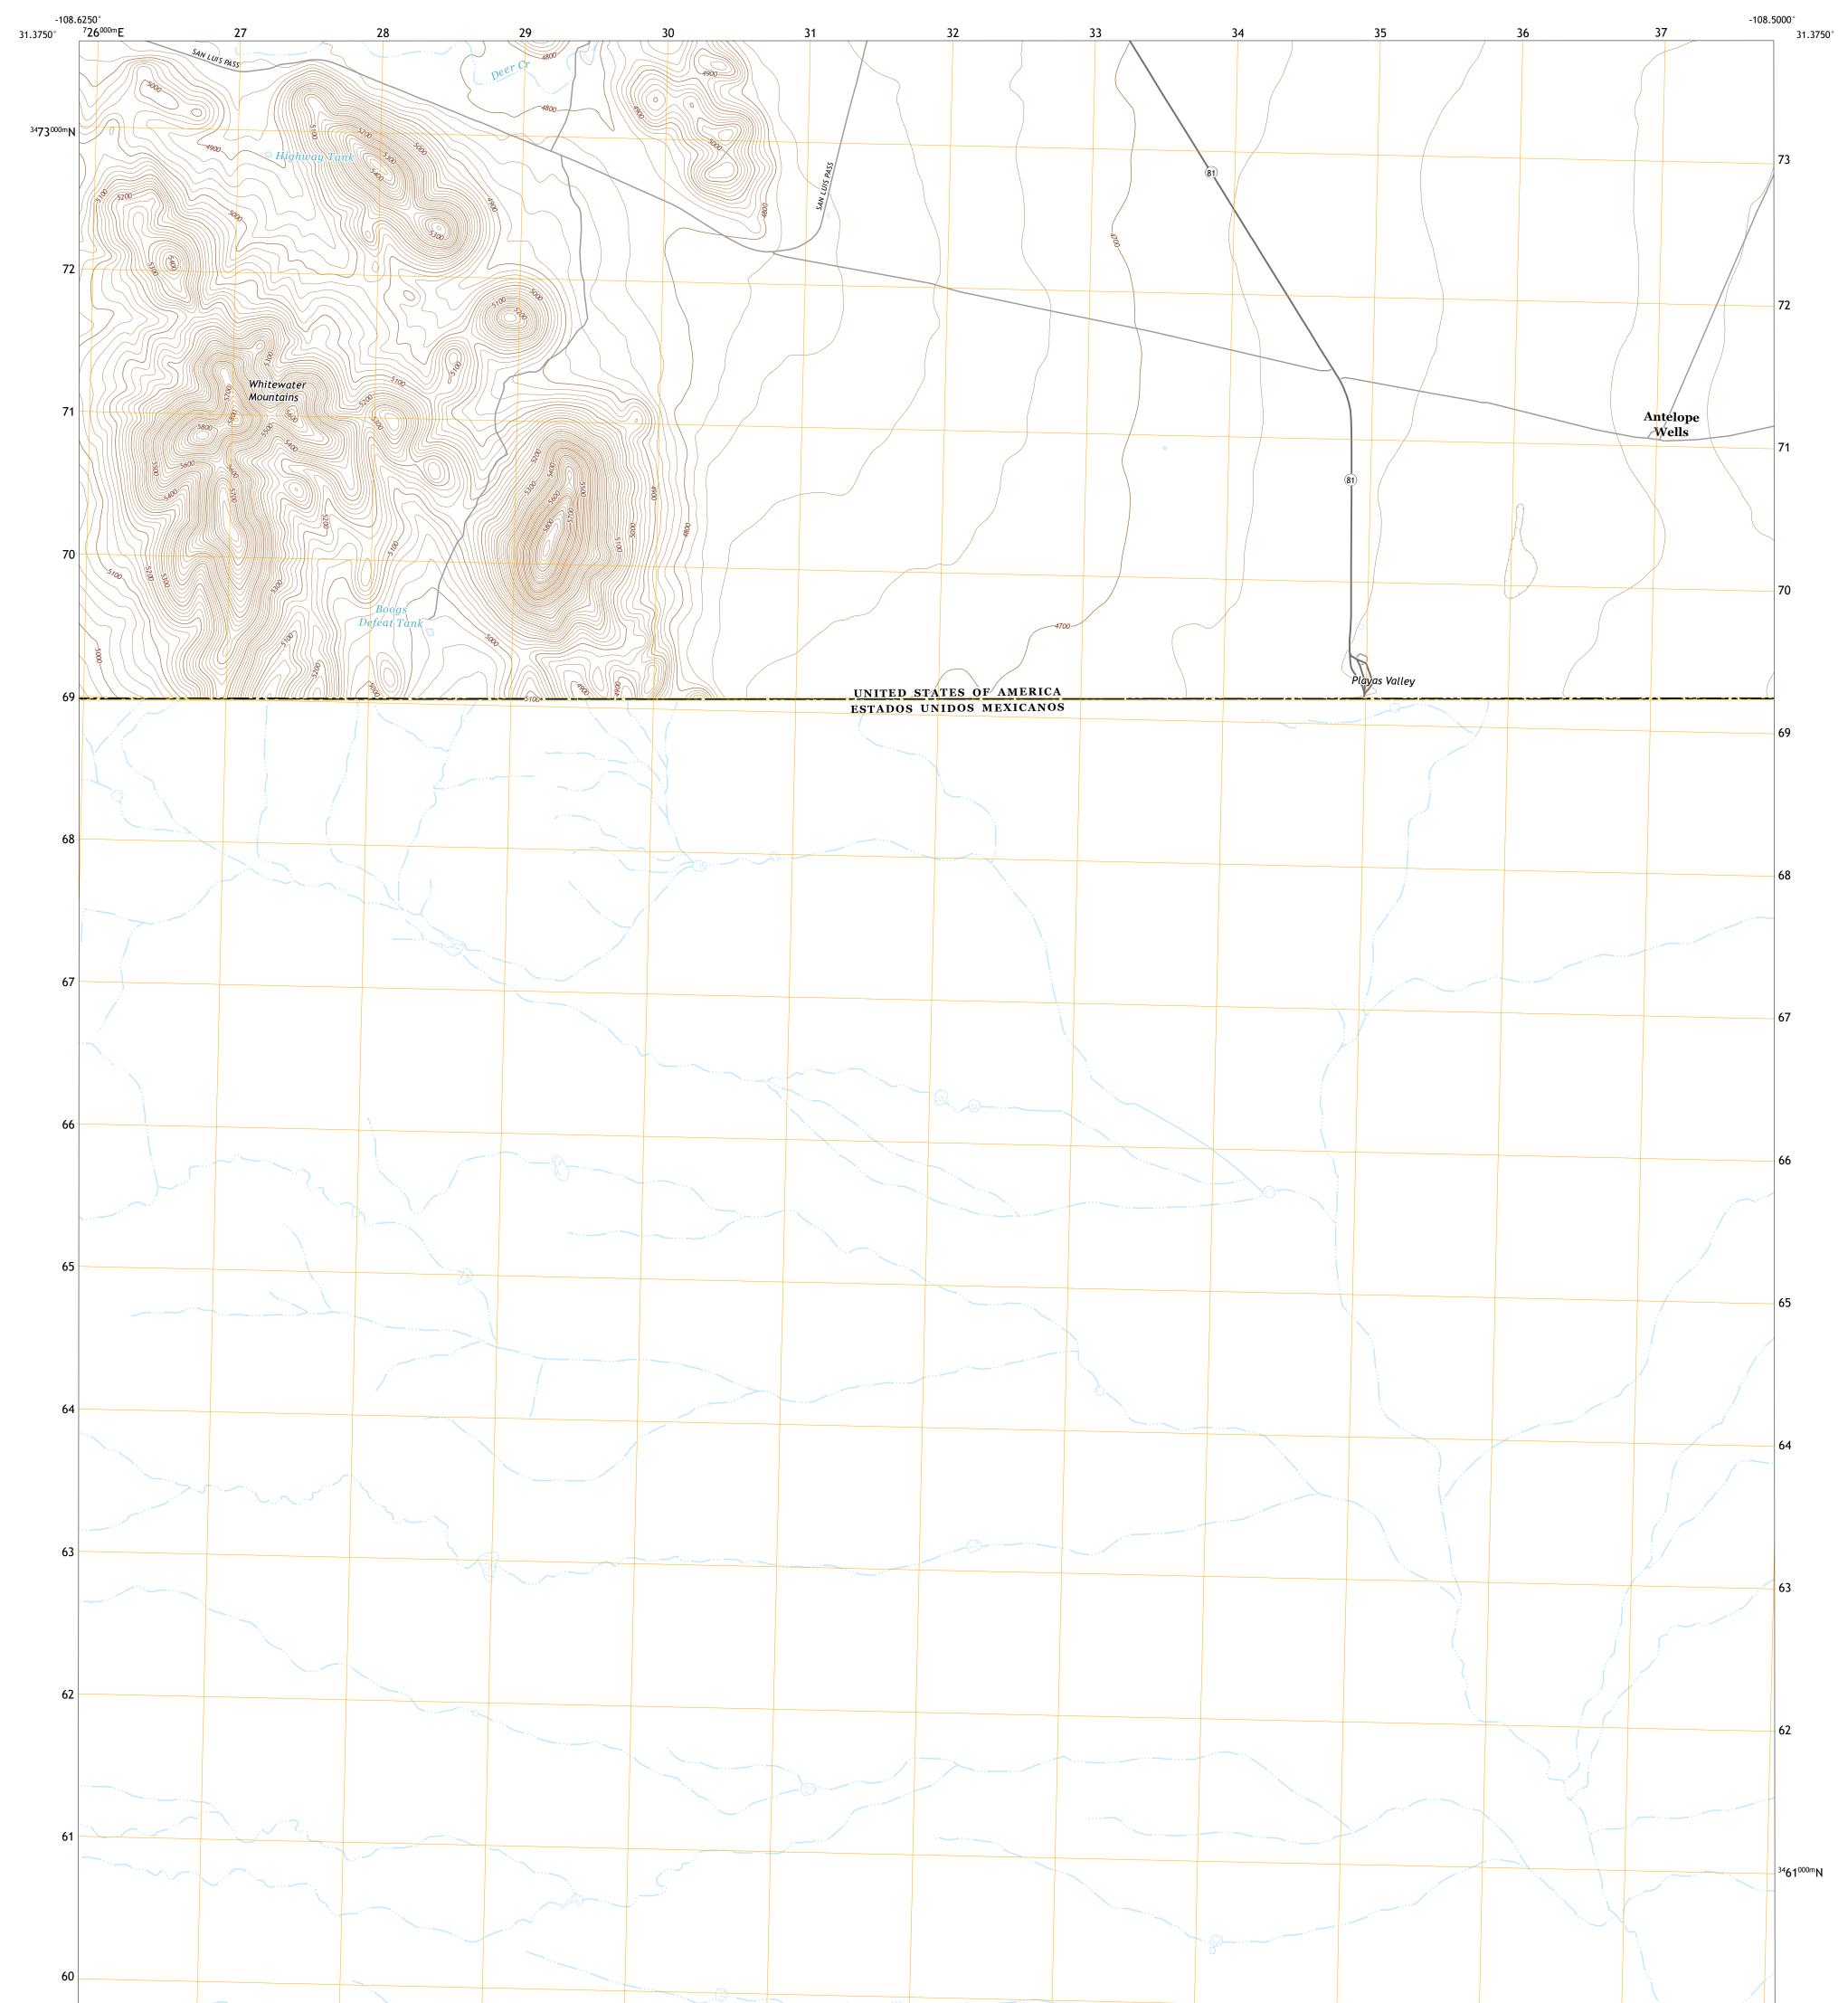

## WHITEWATER MOUNTAINS QUADRANGLE NEW MEXICO - HIDALGO COUNTY 7.5-MINUTE SERIES

Produced by the United States Geological Survey North American Datum of 1983 (NAD83) World Geodetic System of 1984 (WGS84). Projection and 1 000-meter grid:Universal Transverse Mercator, Zone 12R This map is not a legal document. Boundaries may be generalized for this map scale. Private lands within government reservations may not be shown. Obtain permission before entering private lands.

Imagery......NAIP, June 2016 - August 2016 Roads......ONS, 1980 - 2000 Names......GNIS, 1980 - 2000 Hydrography......GNIS, 1980 - 2000 Hydrography Dataset, 2002 - 2018 Contours.....National Hydrography Dataset, 2002 - 2018 Contours.....National Elevation Dataset, 2012 Boundaries.....Multiple sources; see metadata file 2017 - 2018 Public Land Survey System......BLM, 2019 Wetlands......BLM, 2019