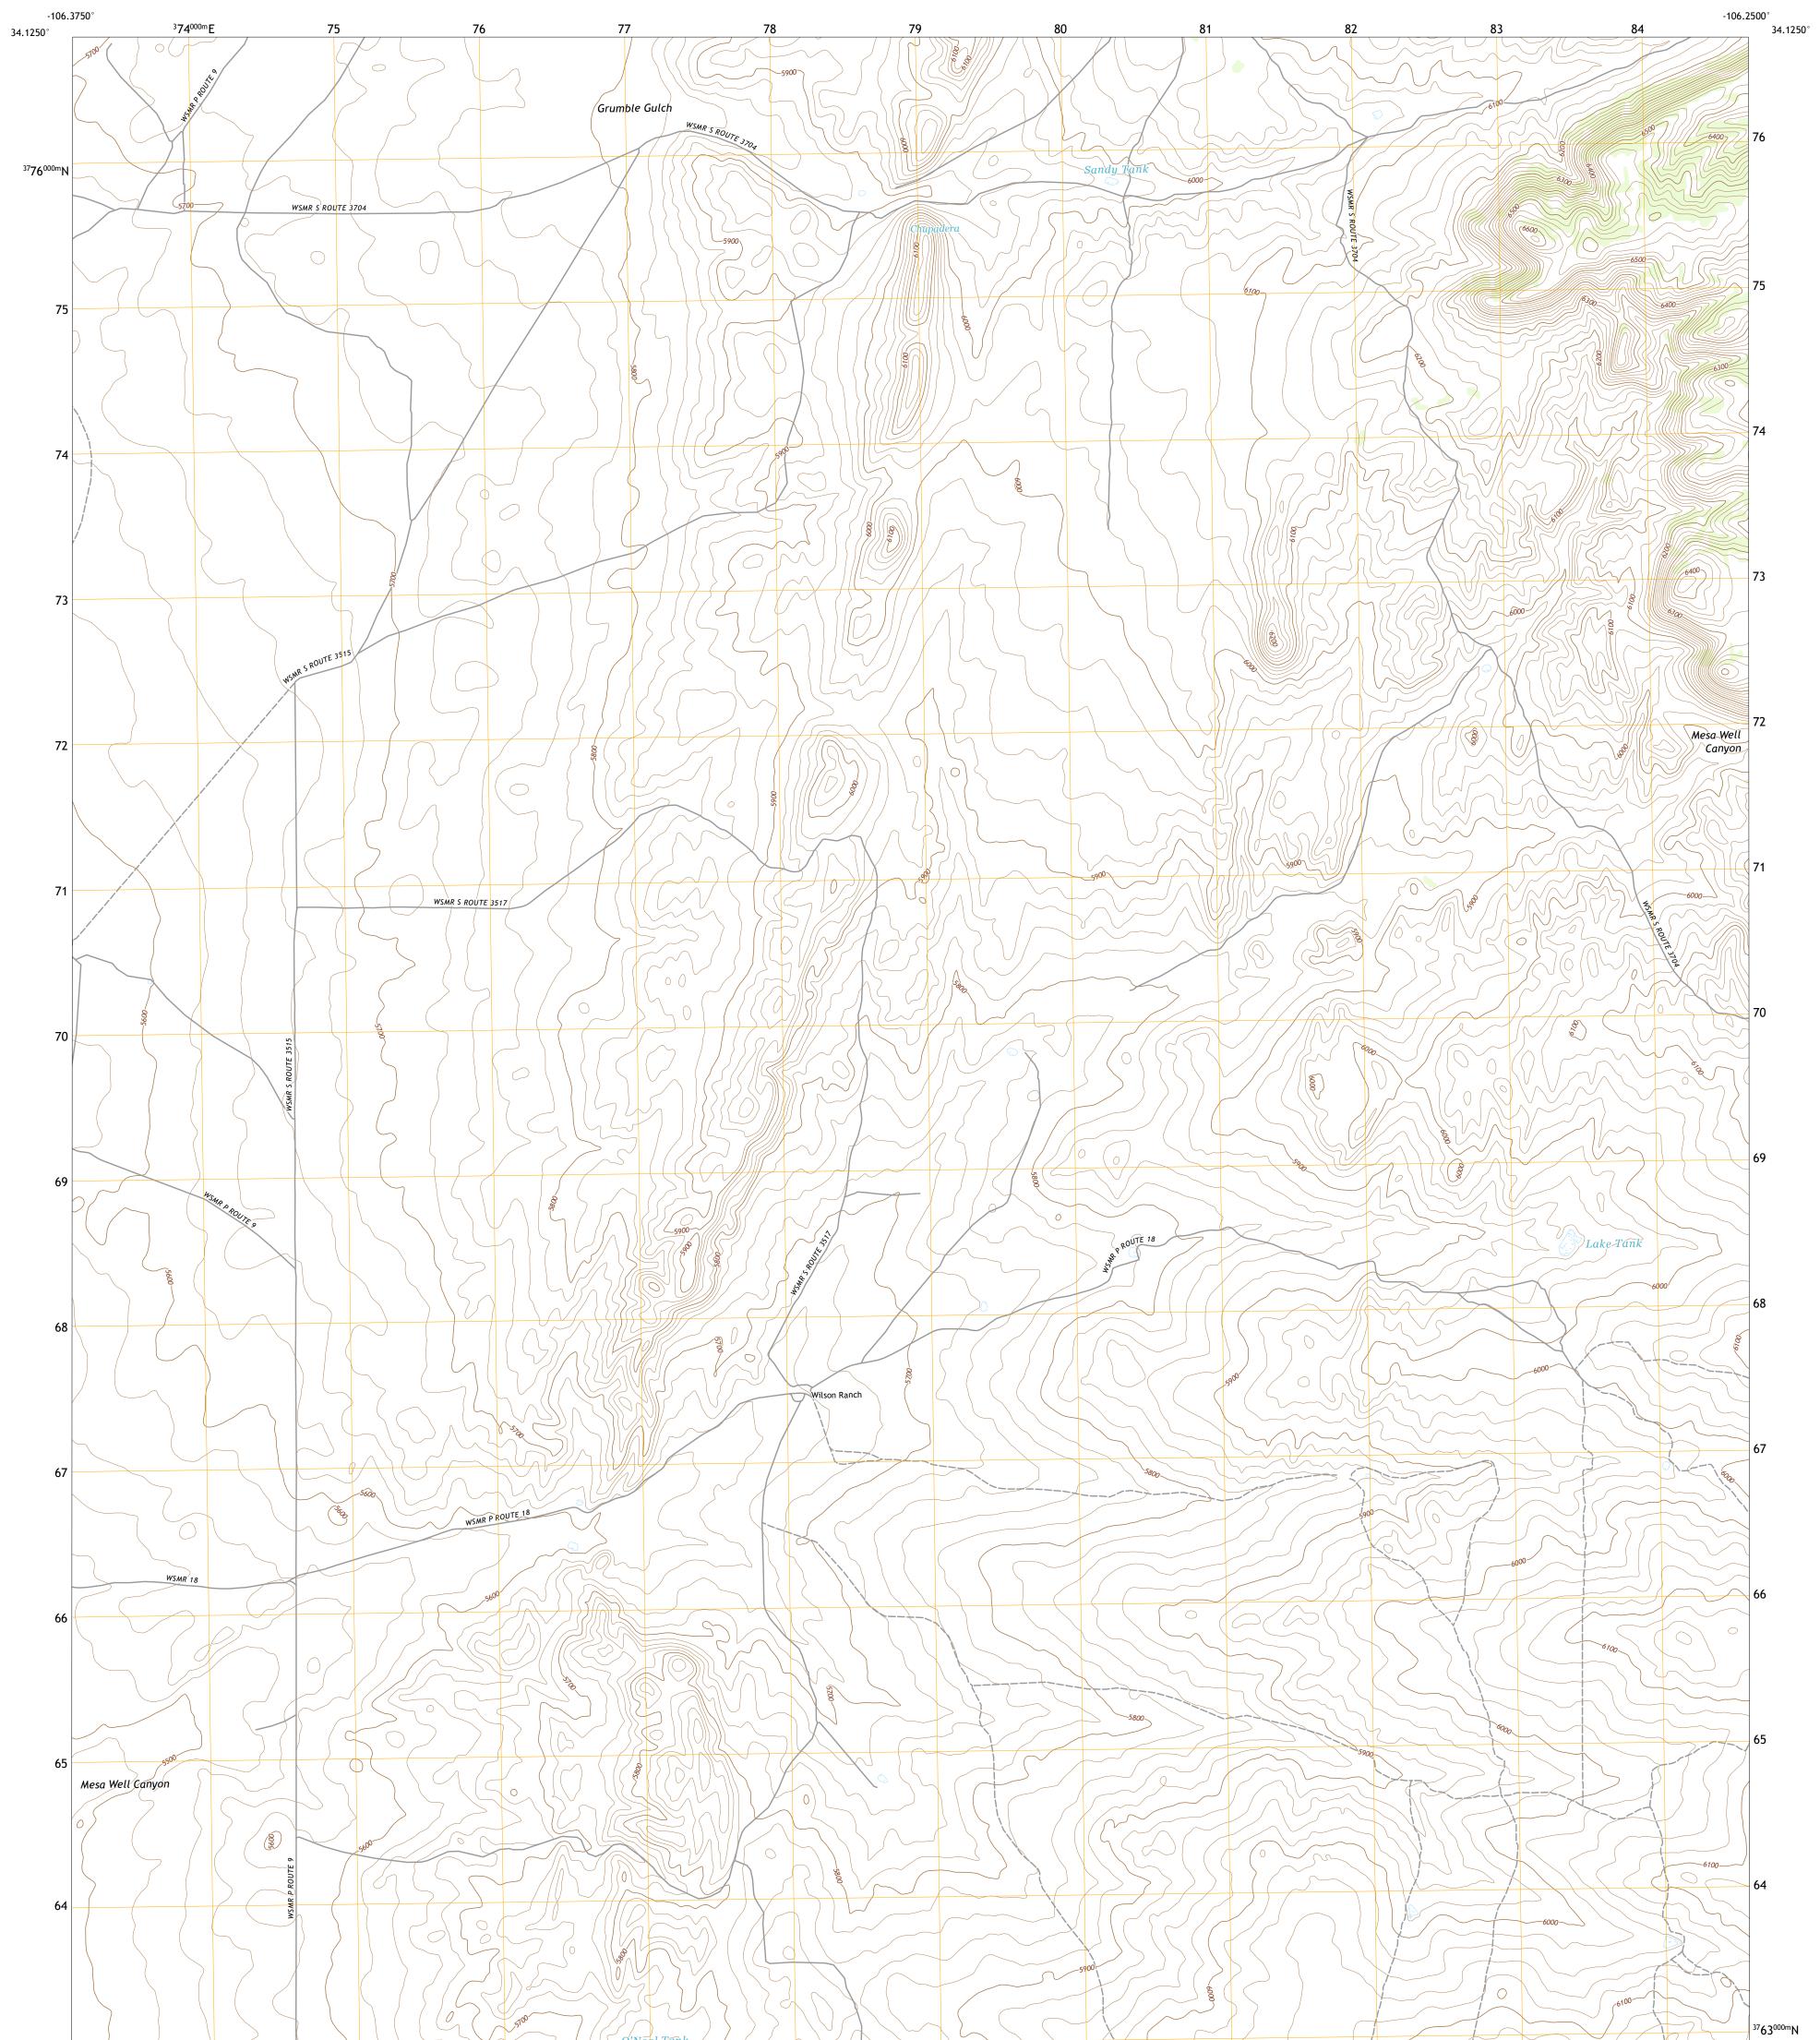

## U.S. DEPARTMENT OF THE INTERIOR U.S. GEOLOGICAL SURVEY

Produced by the United States Geological Survey North American Datum of 1983 (NAD83) World Geodetic System of 1984 (WGS84). Projection and 1 000-meter grid:Universal Transverse Mercator, Zone 13S This map is not a legal document. Boundaries may be generalized for this map scale. Private lands within government reservations may not be shown. Obtain permission before entering private lands.

 Imagery......NAIP, July 2016 - August 2016

 Roads......NAIP, July 2016 - August 2016

 Roads......Naional U.S. Census Bureau, 2016

 Names......GNIS, 1980 - 1993

 Hydrography......Sational Hydrography Dataset, 2002 - 2019

 Contours......National Elevation Dataset, 1999 - 2000

 Boundaries......Multiple sources; see metadata file 2017 - 2018

 Public Land Survey System.......BLM, 2019

 Wetlands......FWS National Wetlands Inventory Not Available