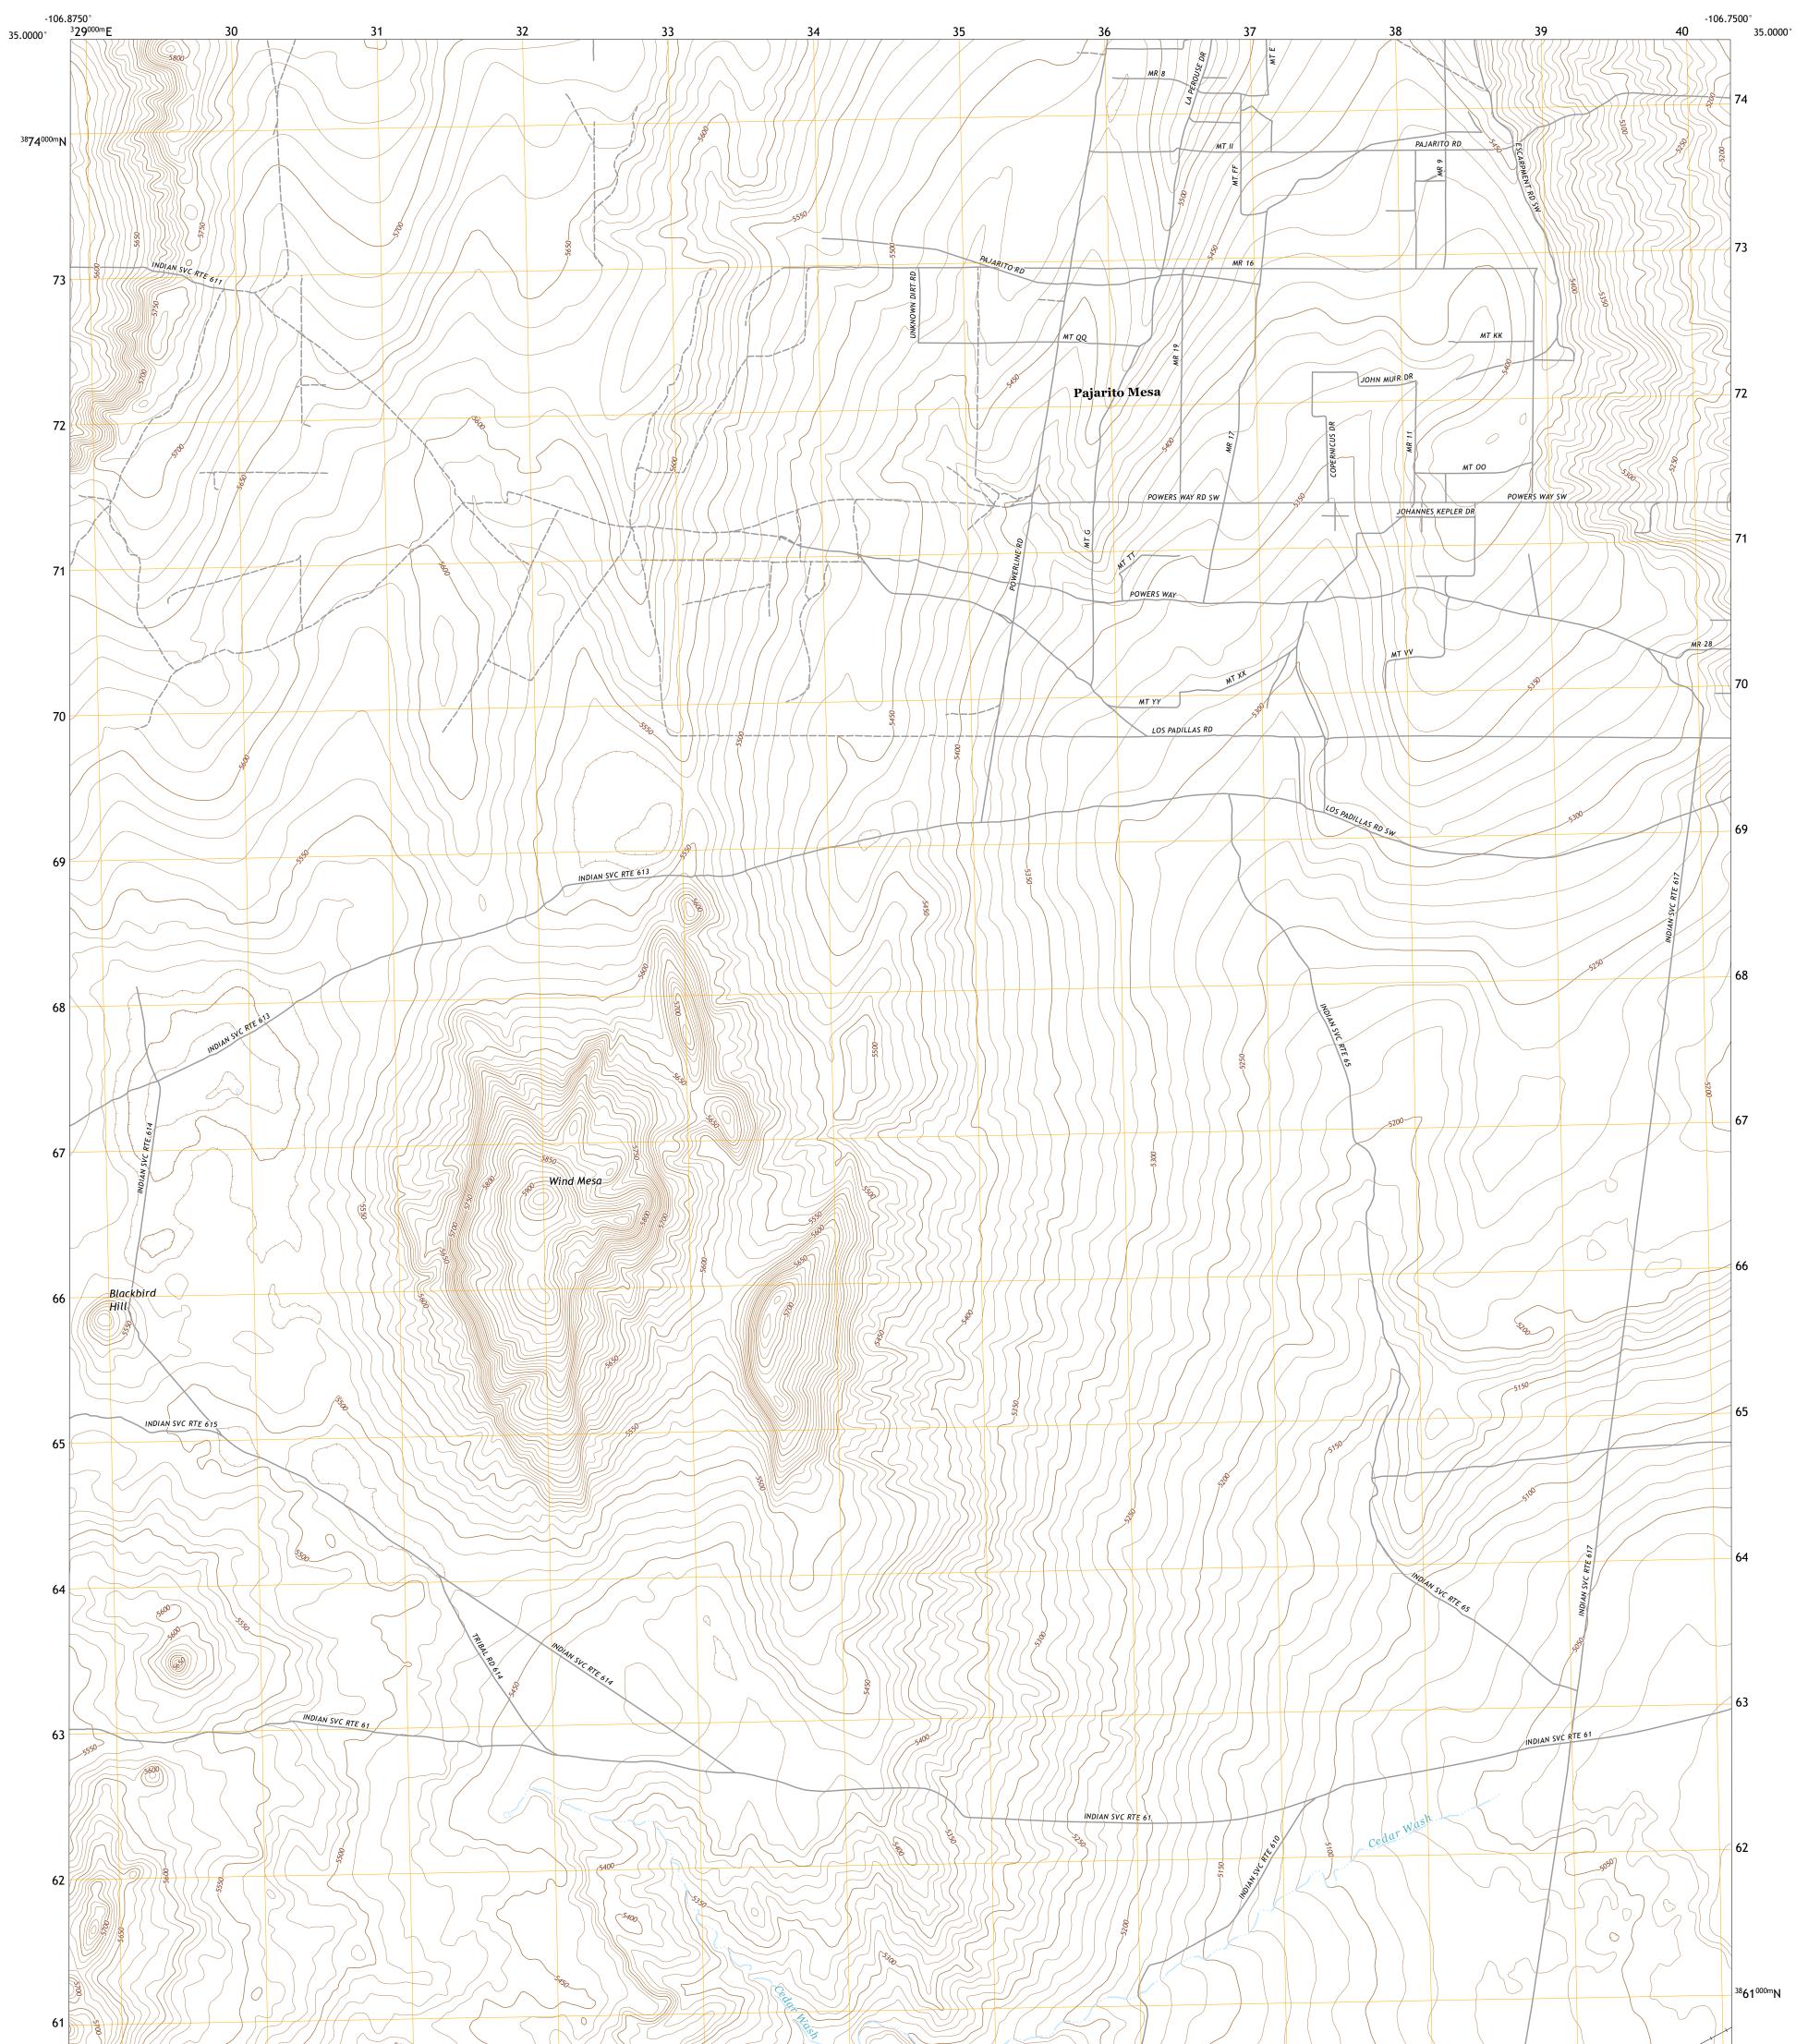

## U.S. DEPARTMENT OF THE INTERIOR U.S. GEOLOGICAL SURVEY

WIND MESA QUADRANGLE NEW MEXICO - BERNALILLO COUNTY 7.5-MINUTE SERIES

Produced by the United States Geological Survey North American Datum of 1983 (NAD83) World Geodetic System of 1984 (WGS84). Projection and 1 000-meter grid:Universal Transverse Mercator, Zone 13S This map is not a legal document. Boundaries may be generalized for this map scale. Private lands within government reservations may not be shown. Obtain permission before entering private lands.