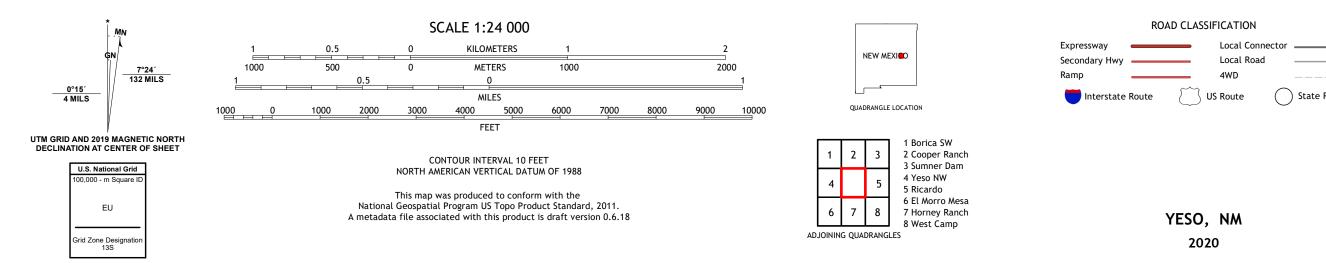

## U.S. DEPARTMENT OF THE INTERIOR U.S. GEOLOGICAL SURVEY

Produced by the United States Geological Survey North American Datum of 1983 (NAD83) World Geodetic System of 1984 (WGS84). Projection and 1 000-meter grid:Universal Transverse Mercator, Zone 13S This map is not a legal document. Boundaries may be generalized for this map scale. Private lands within government reservations may not be shown. Obtain permission before entering private lands.

Imagery.... Roads..... Names..... ......NAIP, May 2016 - August 2016 U.S. Census Bureau, 2016 .....GNIS, 1980 - 2019 

 Names......GNN, 1980 - 2019

 Hydrography.....National Hydrography Dataset, 2002 - 2018

 Contours.....National Elevation Dataset, 2019

 Boundaries.....Multiple sources; see metadata file 2017 - 2018

 Public Land Survey System......BLM, 2019

 Wetlands......FWS National Wetlands Inventory 1983

## NSN. 7 6 4 3 0 1 6 3 8 4 4 5 9 NGA REF NO. US GSX 2 4 K 5 0 1 0 3

\_\_\_\_

State Route