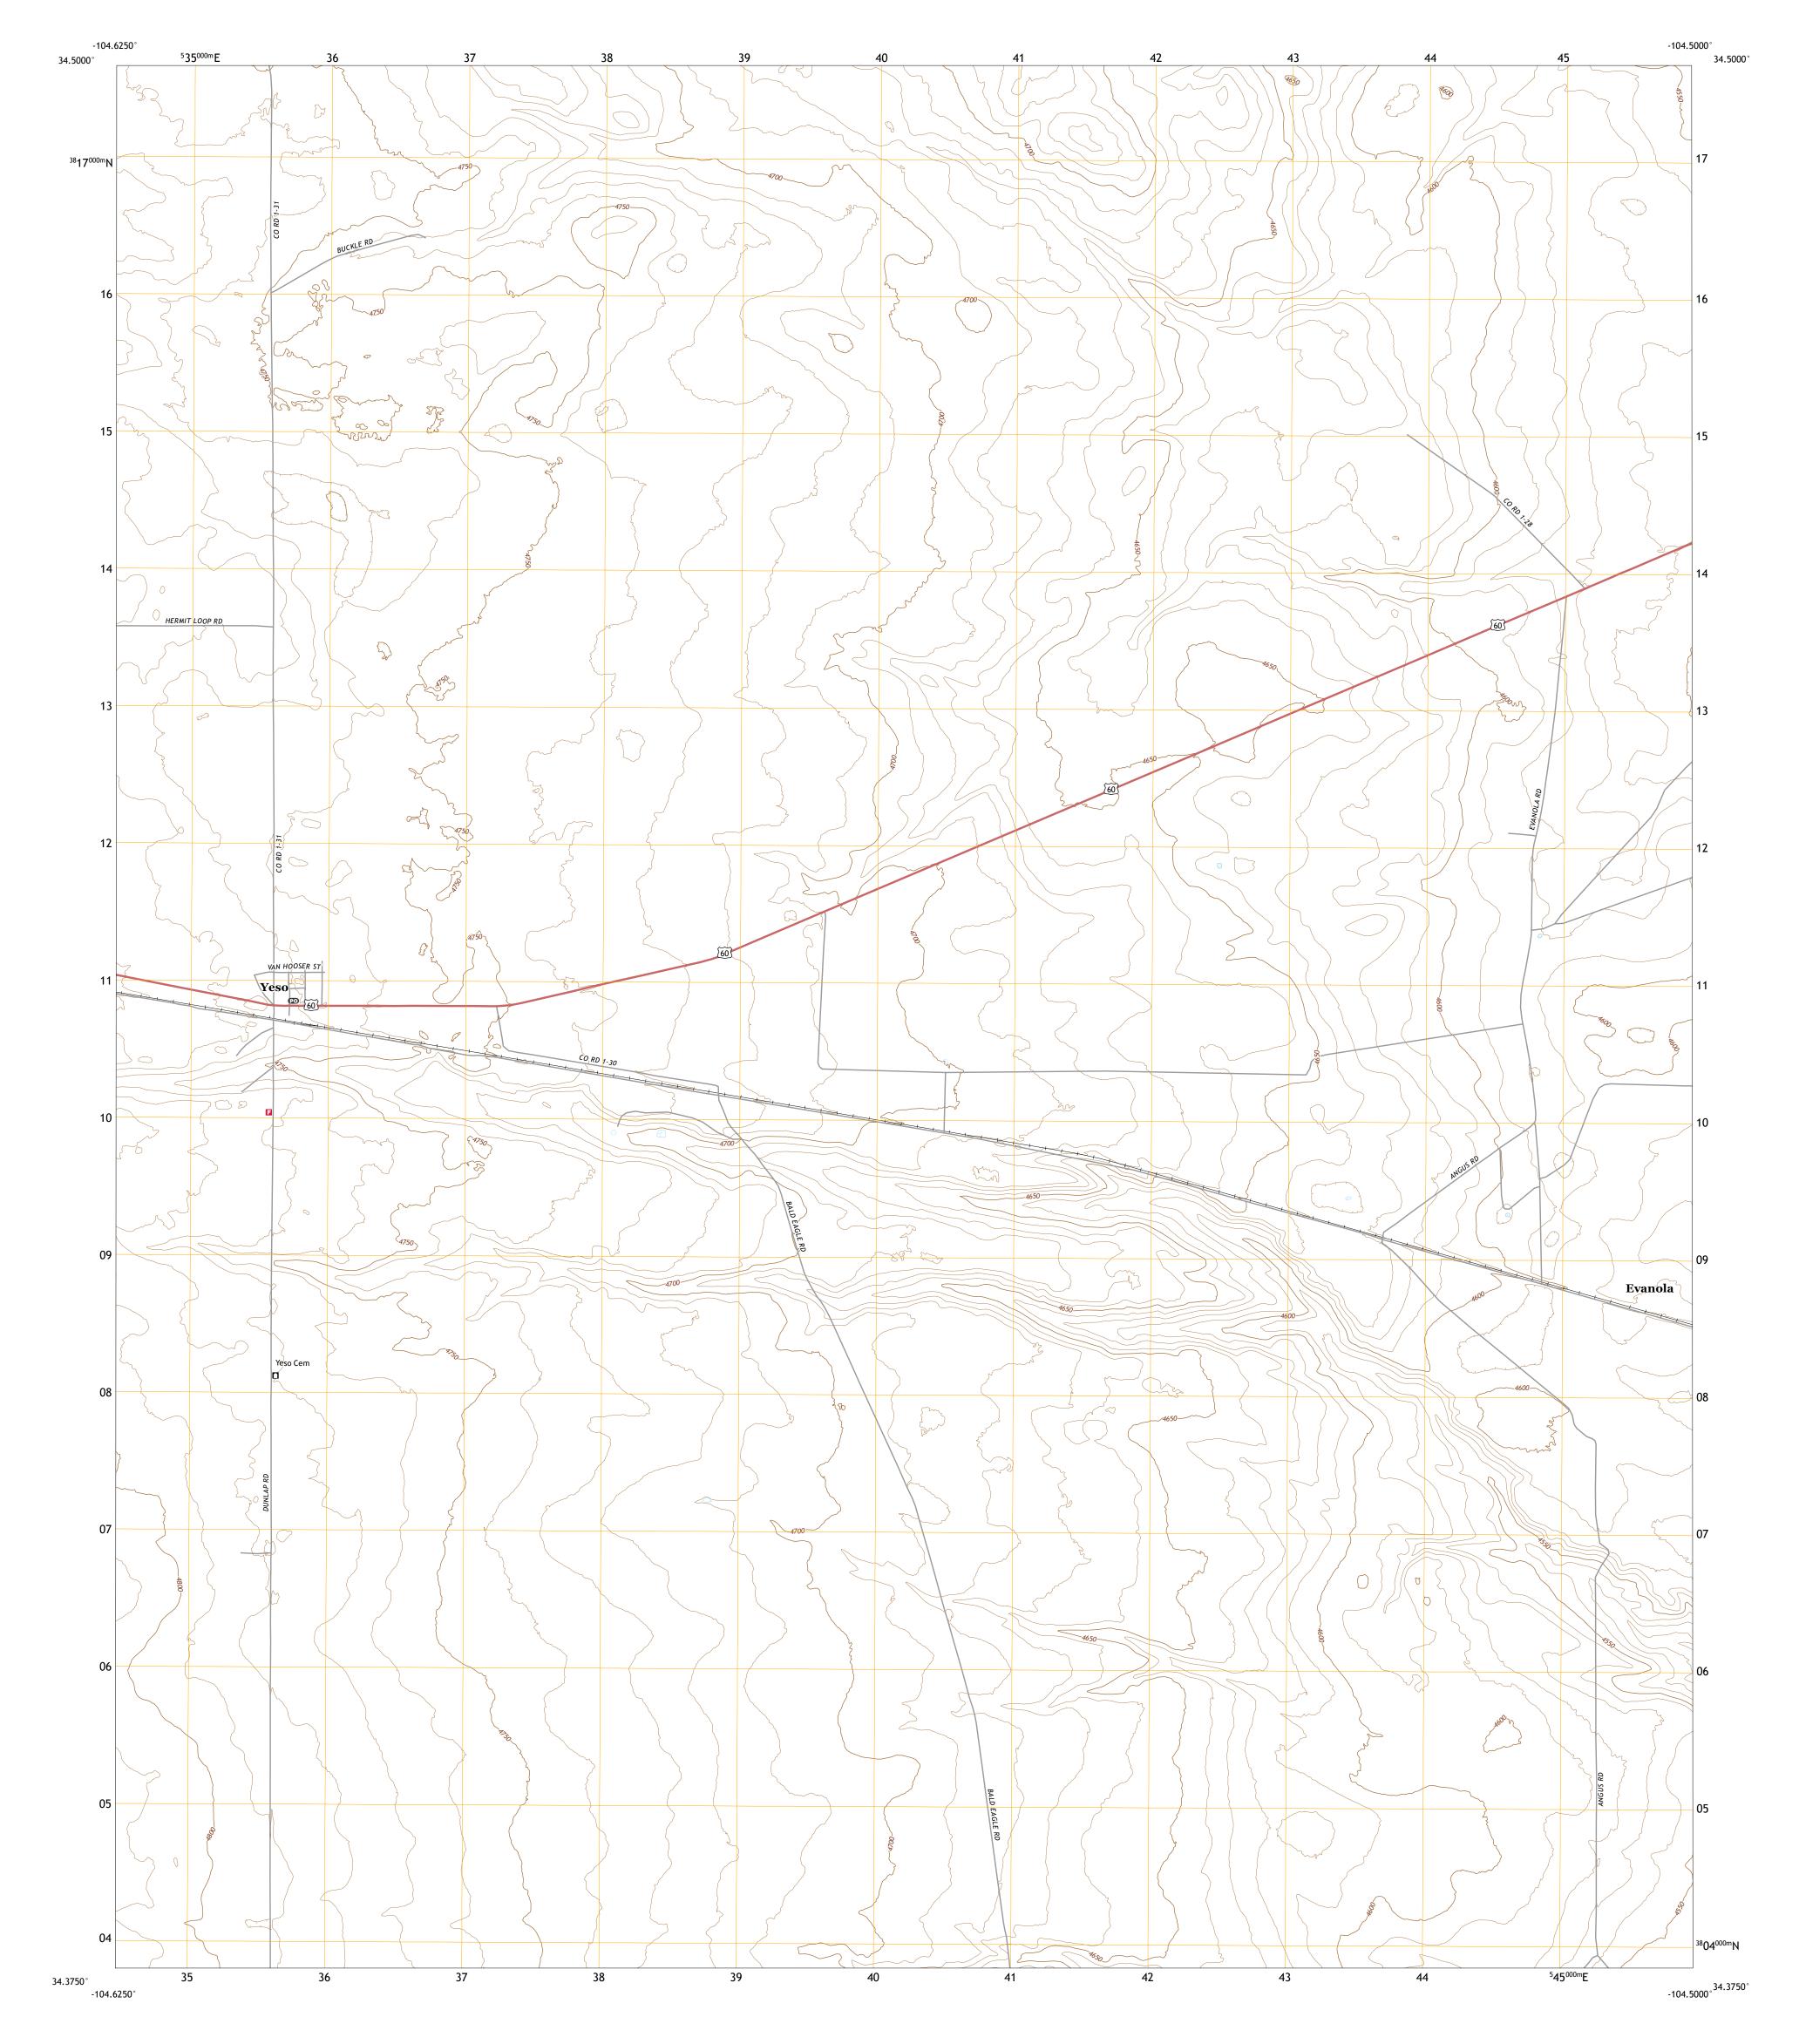

## U.S. DEPARTMENT OF THE INTERIOR U.S. GEOLOGICAL SURVEY

Produced by the United States Geological Survey North American Datum of 1983 (NAD83) World Geodetic System of 1984 (WGS84). Projection and 1 000-meter grid:Universal Transverse Mercator, Zone 13S This map is not a legal document. Boundaries may be generalized for this map scale. Private lands within government reservations may not be shown. Obtain permission before entering private lands.