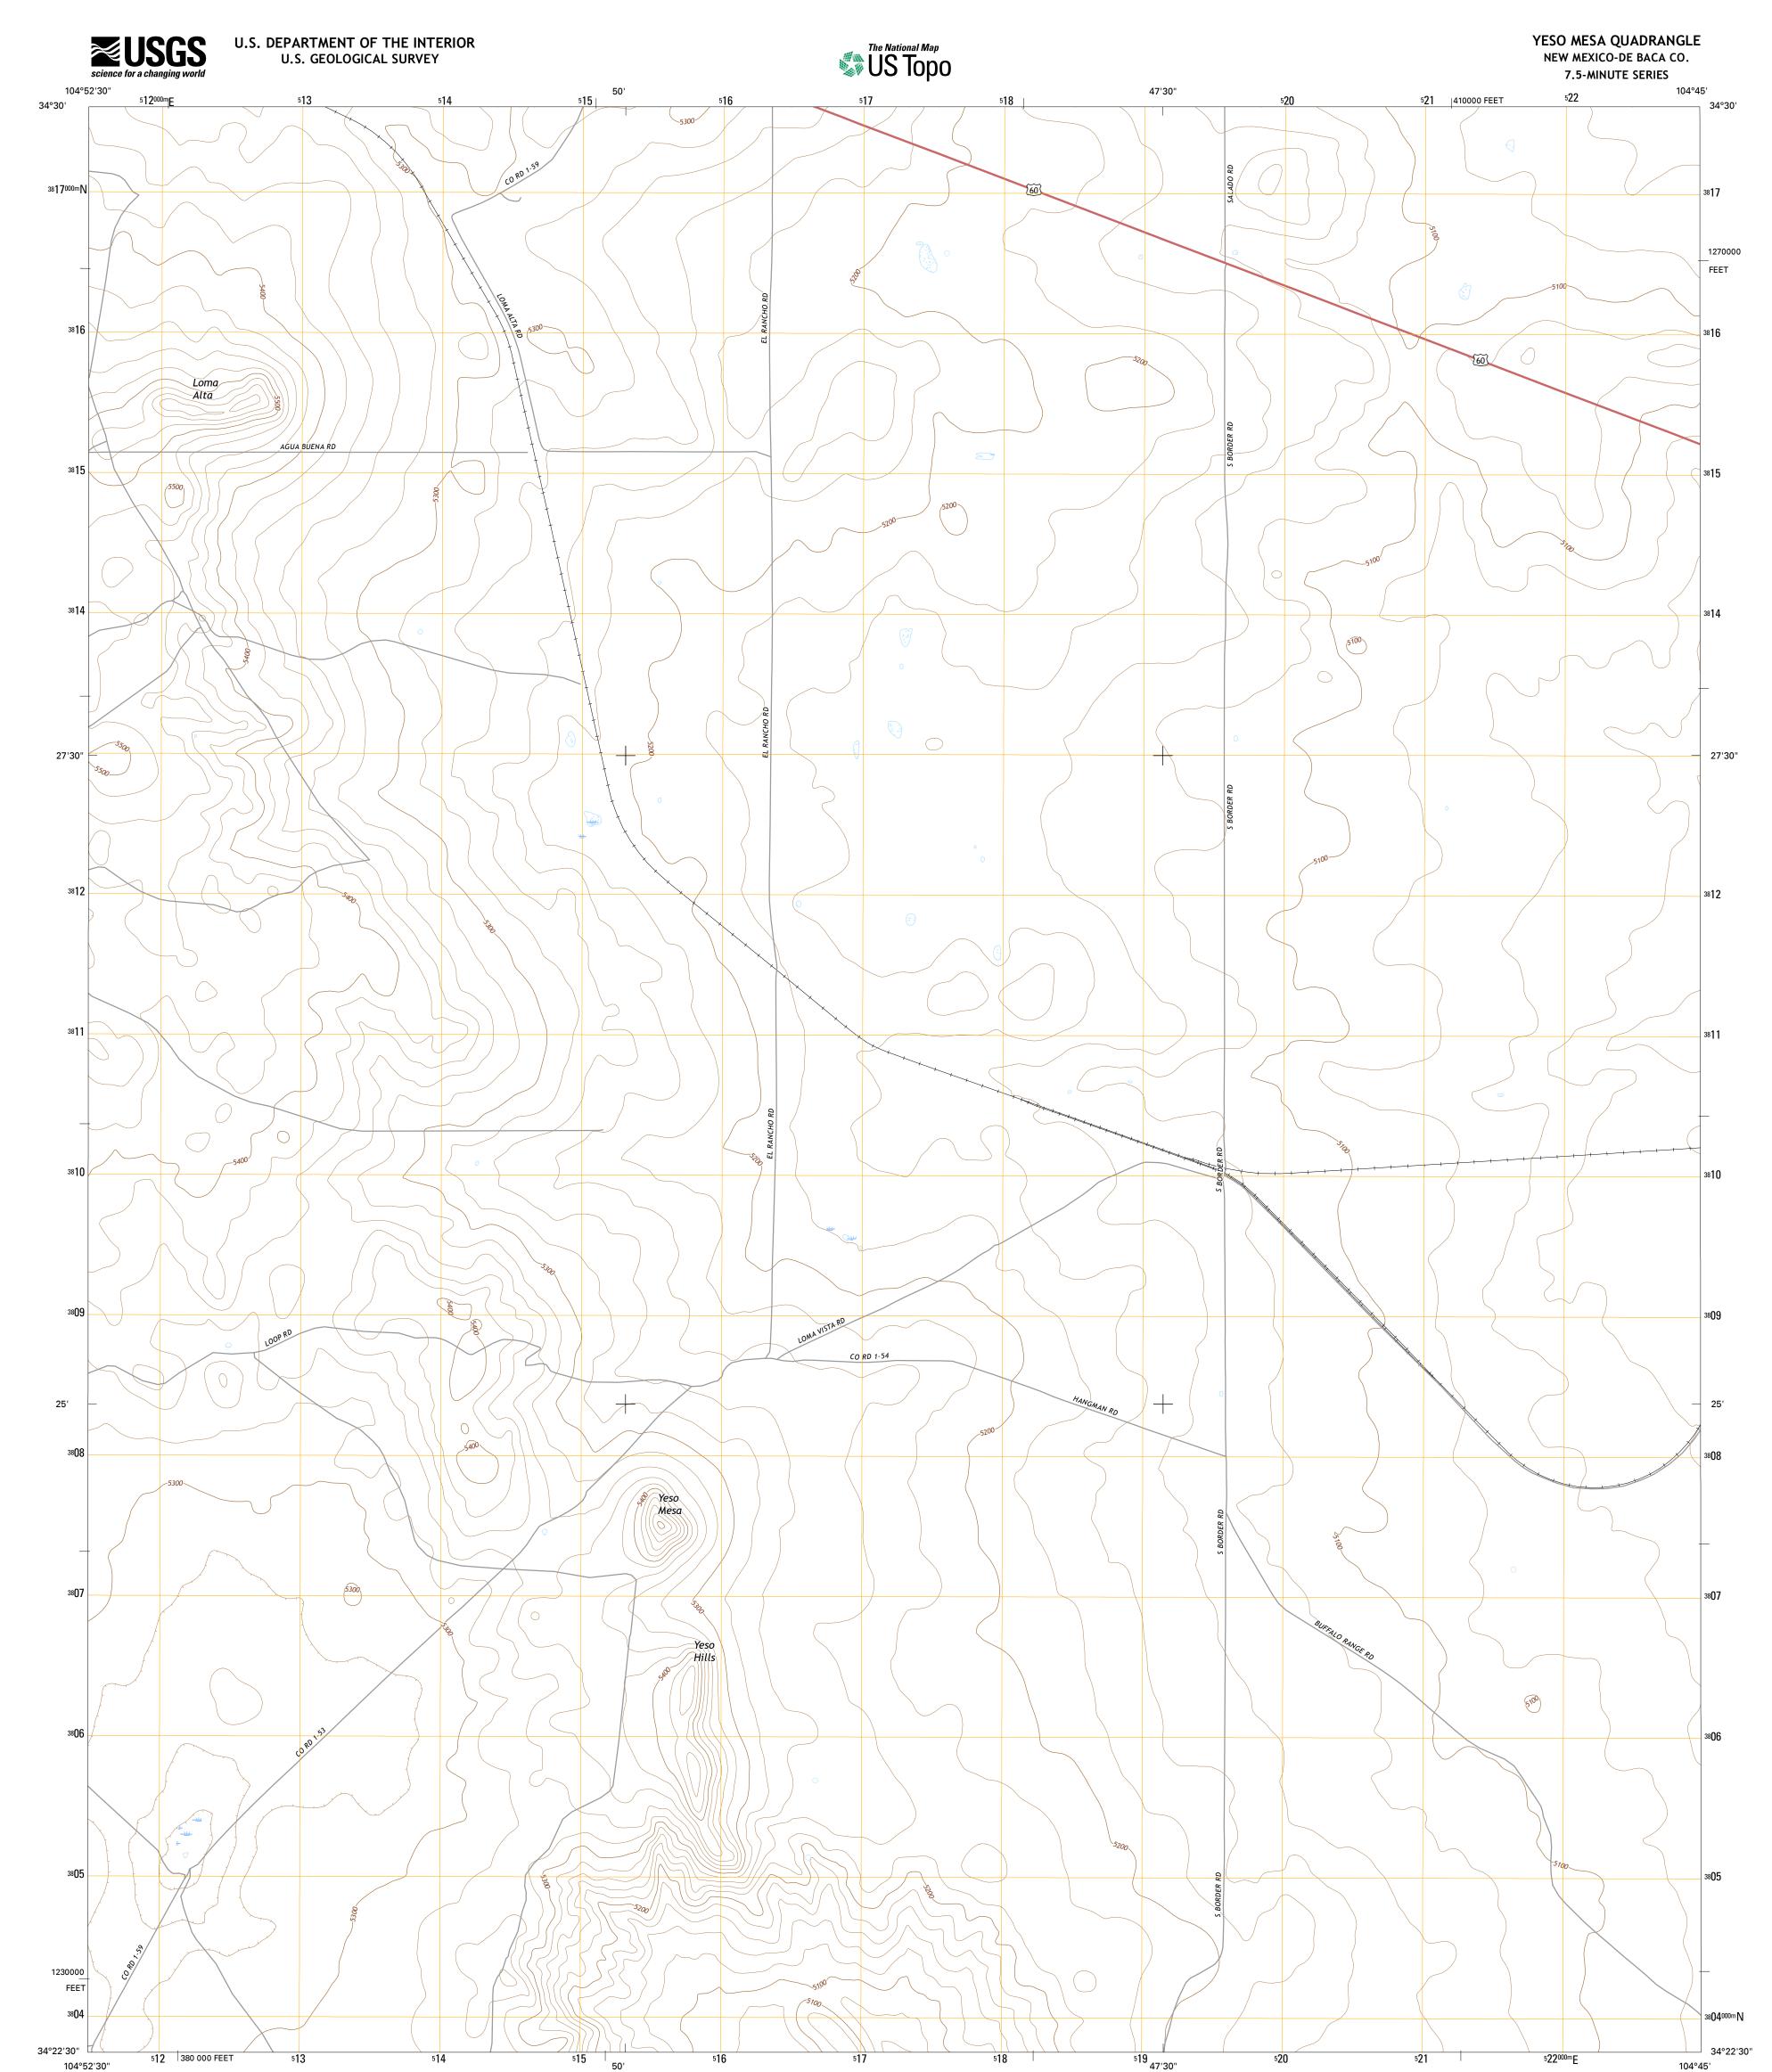

Produced by the United States Geological Survey North American Datum of 1983 (NAD83) World Geodetic System of 1984 (WGS84). Projection and 1 000-meter grid: Universal Transverse Mercator, Zone 13S 10 000-foot ticks: New Mexico Coordinate System of 1983 (east zone)

This map is not a legal document. Boundaries may be generalized for this map scale. Private lands within government reservations may not be shown. Obtain permission before entering private lands. entering private lands. Imagery.....NAIP, September 2014 Roads......U.S. Census Bureau, 2015 - 2016 Names.....GNIS, 2016 Hydrography.....National Hydrography Dataset, 2014 Contours.....National Elevation Dataset, 1999 Boundaries.....Multiple sources; see metadata file 1972 - 2016 Public Land Survey System.....BLM, 2016 Wetlands......F