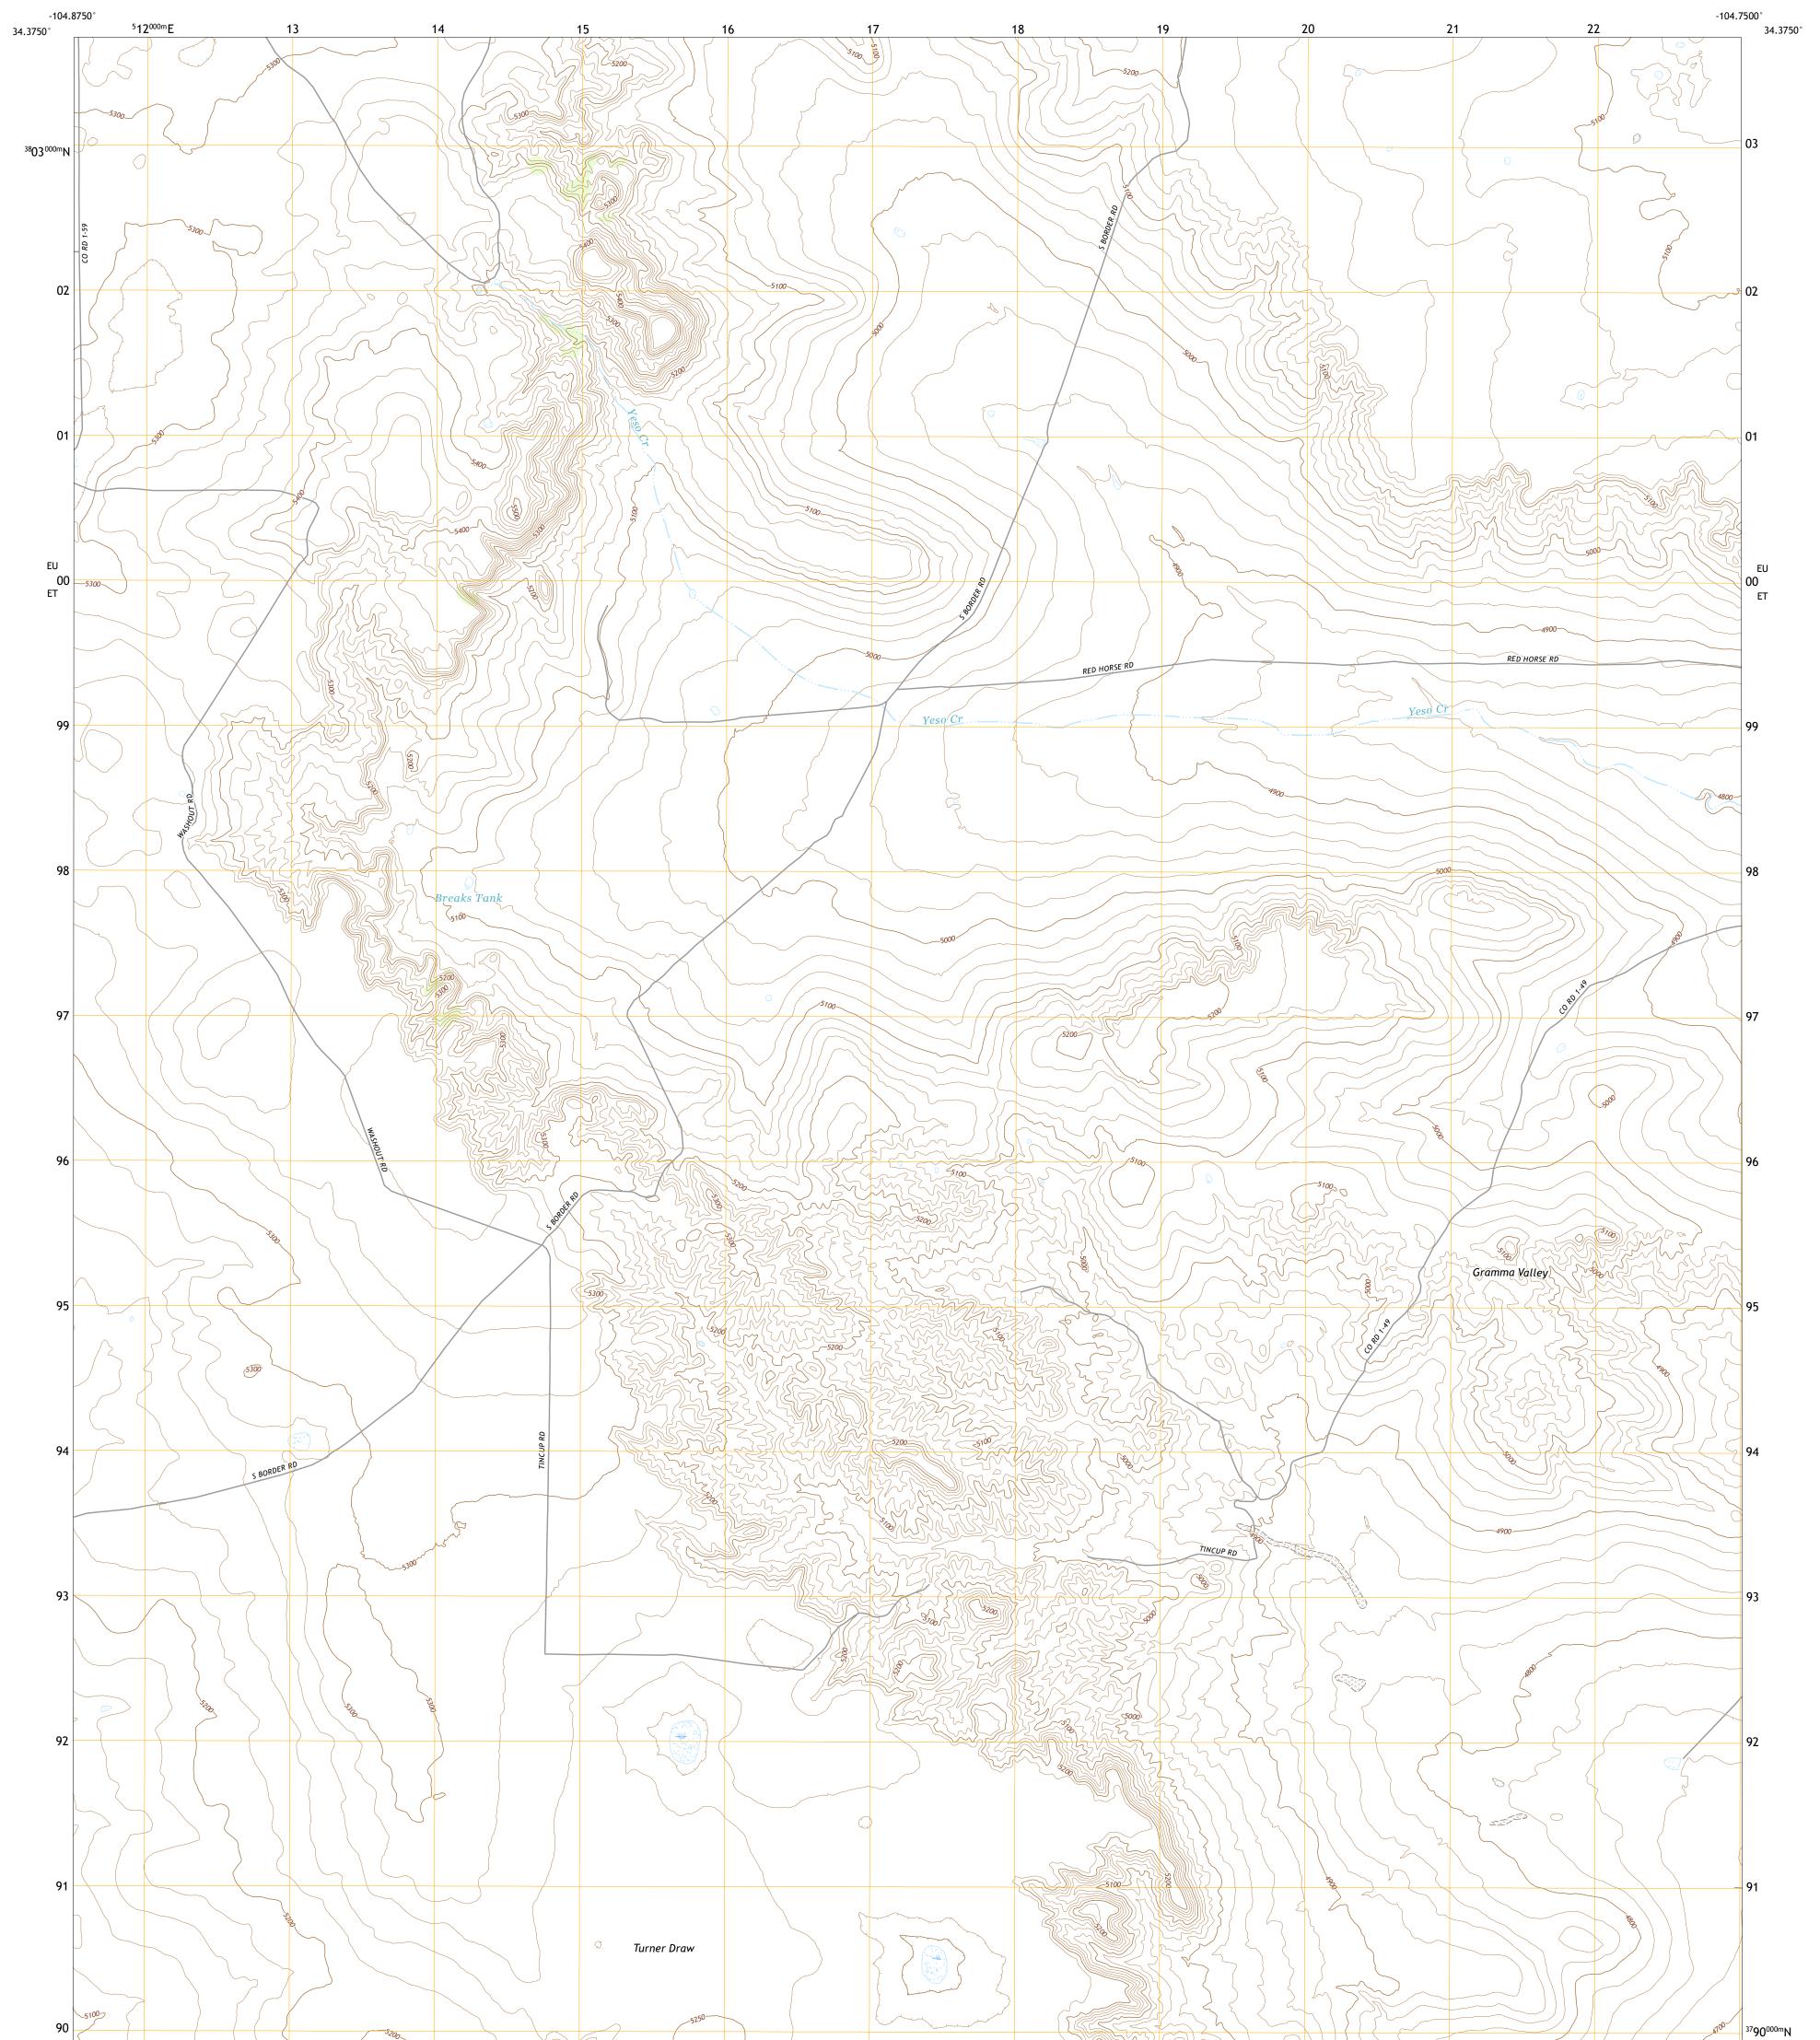

## YESO MESA SE QUADRANGLE NEW MEXICO - DE BACA COUNTY 7.5-MINUTE SERIES

**Produced by the United States Geological Survey** North American Datum of 1983 (NAD83) World Geodetic System of 1984 (WGS84). Projection and 1 000-meter grid:Universal Transverse Mercator, Zone 13S This map is not a legal document. Boundaries may be generalized for this map scale. Private lands within government reservations may not be shown. Obtain permission before entering private lands.

 Imagery.......NAIP, May 2016 - August 2016

 Roads......U.S.
 Census
 Bureau, 2016

 Names......GNIS, 1980

 Hydrography.....National Hydrography Dataset, 2002 - 2018

 Contours.....National Elevation Dataset, 2019

 Boundaries......Multiple sources; see metadata file 2017 - 2018

 Public Land Survey System.......BLM, 2019

 Wetlands......FWS
 National Wetlands
 Inventory 1983

NSN. 7643016384460 NGA REF NO. US GSX24K72119