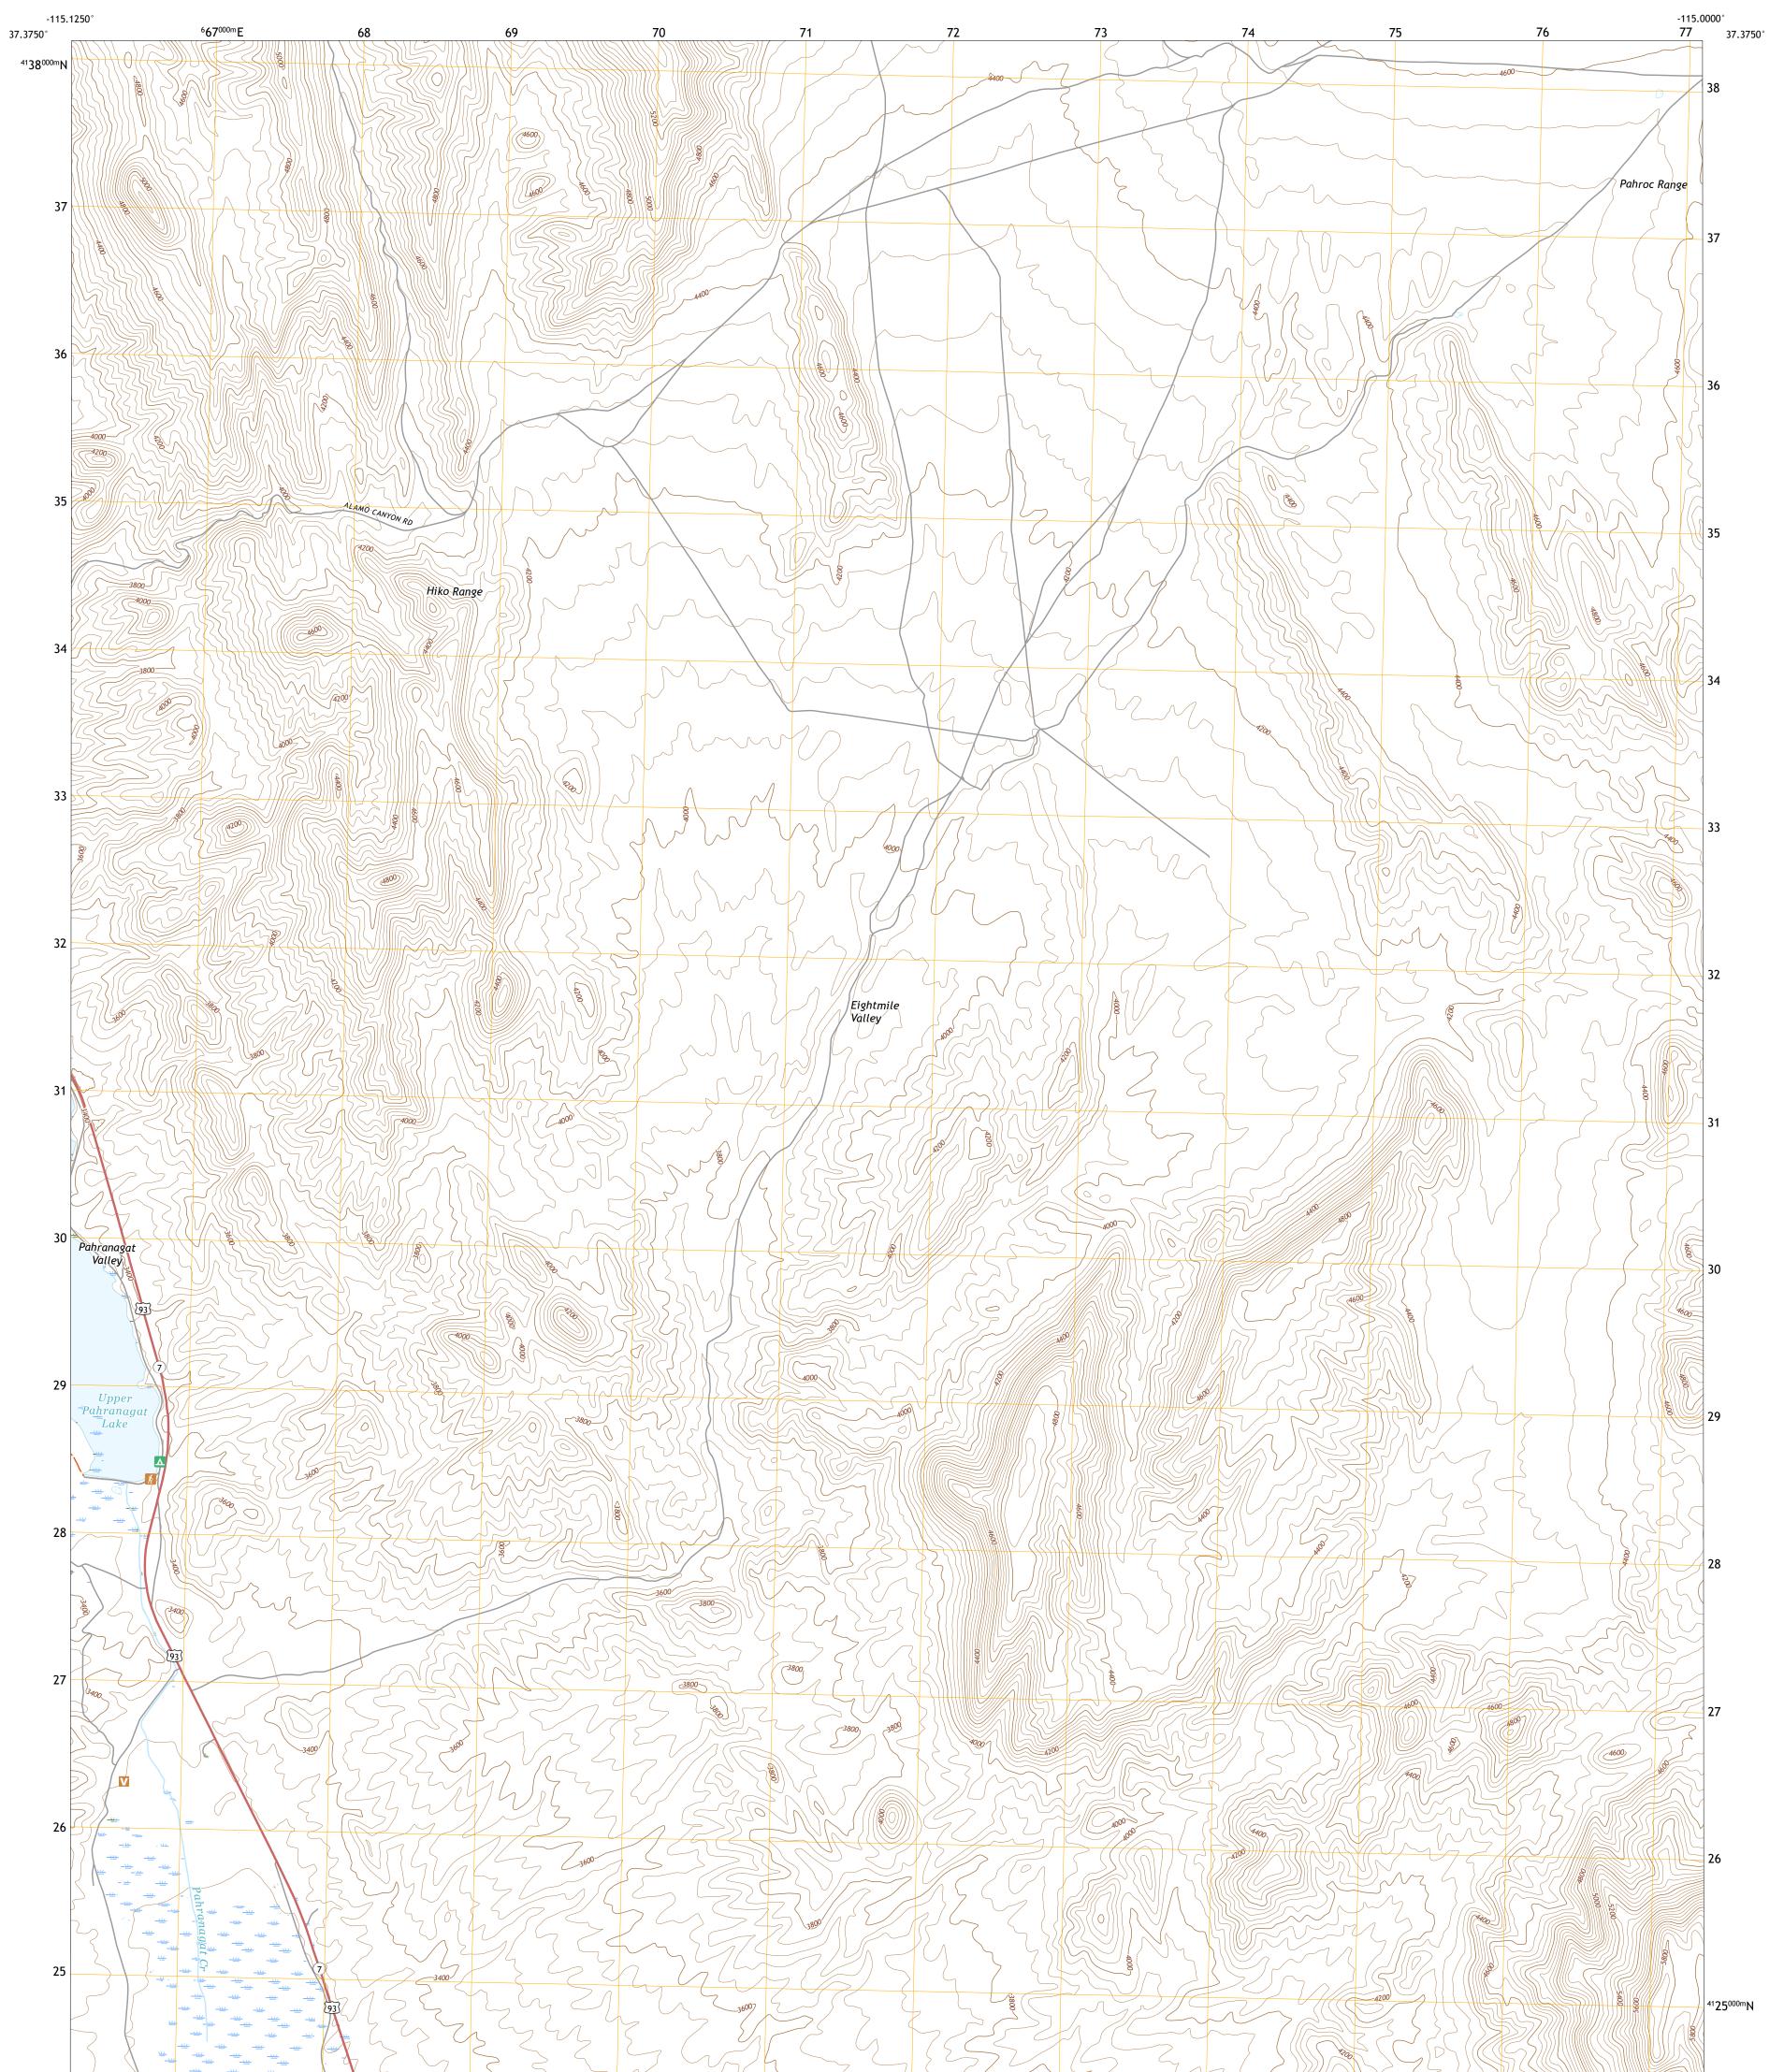

## U.S. DEPARTMENT OF THE INTERIOR U.S. GEOLOGICAL SURVEY

ALAMO SE QUADRANGLE NEVADA - LINCOLN COUNTY 7.5-MINUTE SERIES

**Produced by the United States Geological Survey** North American Datum of 1983 (NAD83) World Geodetic System of 1984 (WGS84). Projection and 1 000-meter grid:Universal Transverse Mercator, Zone 11S This map is not a legal document. Boundaries may be generalized for this map scale. Private lands within government reservations may not be shown. Obtain permission before entering private lands.

Imagery......NAIP, July 2017 - November 2017 Roads......GNIS, 1980 - 2018 Names......GNIS, 1980 - 1990 Hydrography......National Hydrography Dataset, 2005 - 2020 Contours.....National Elevation Dataset, 2005 Boundaries.....Multiple sources; see metadata file 2019 - 2021 Public Land Survey System......BLM, 2020 Wetlands......BLM, 2006