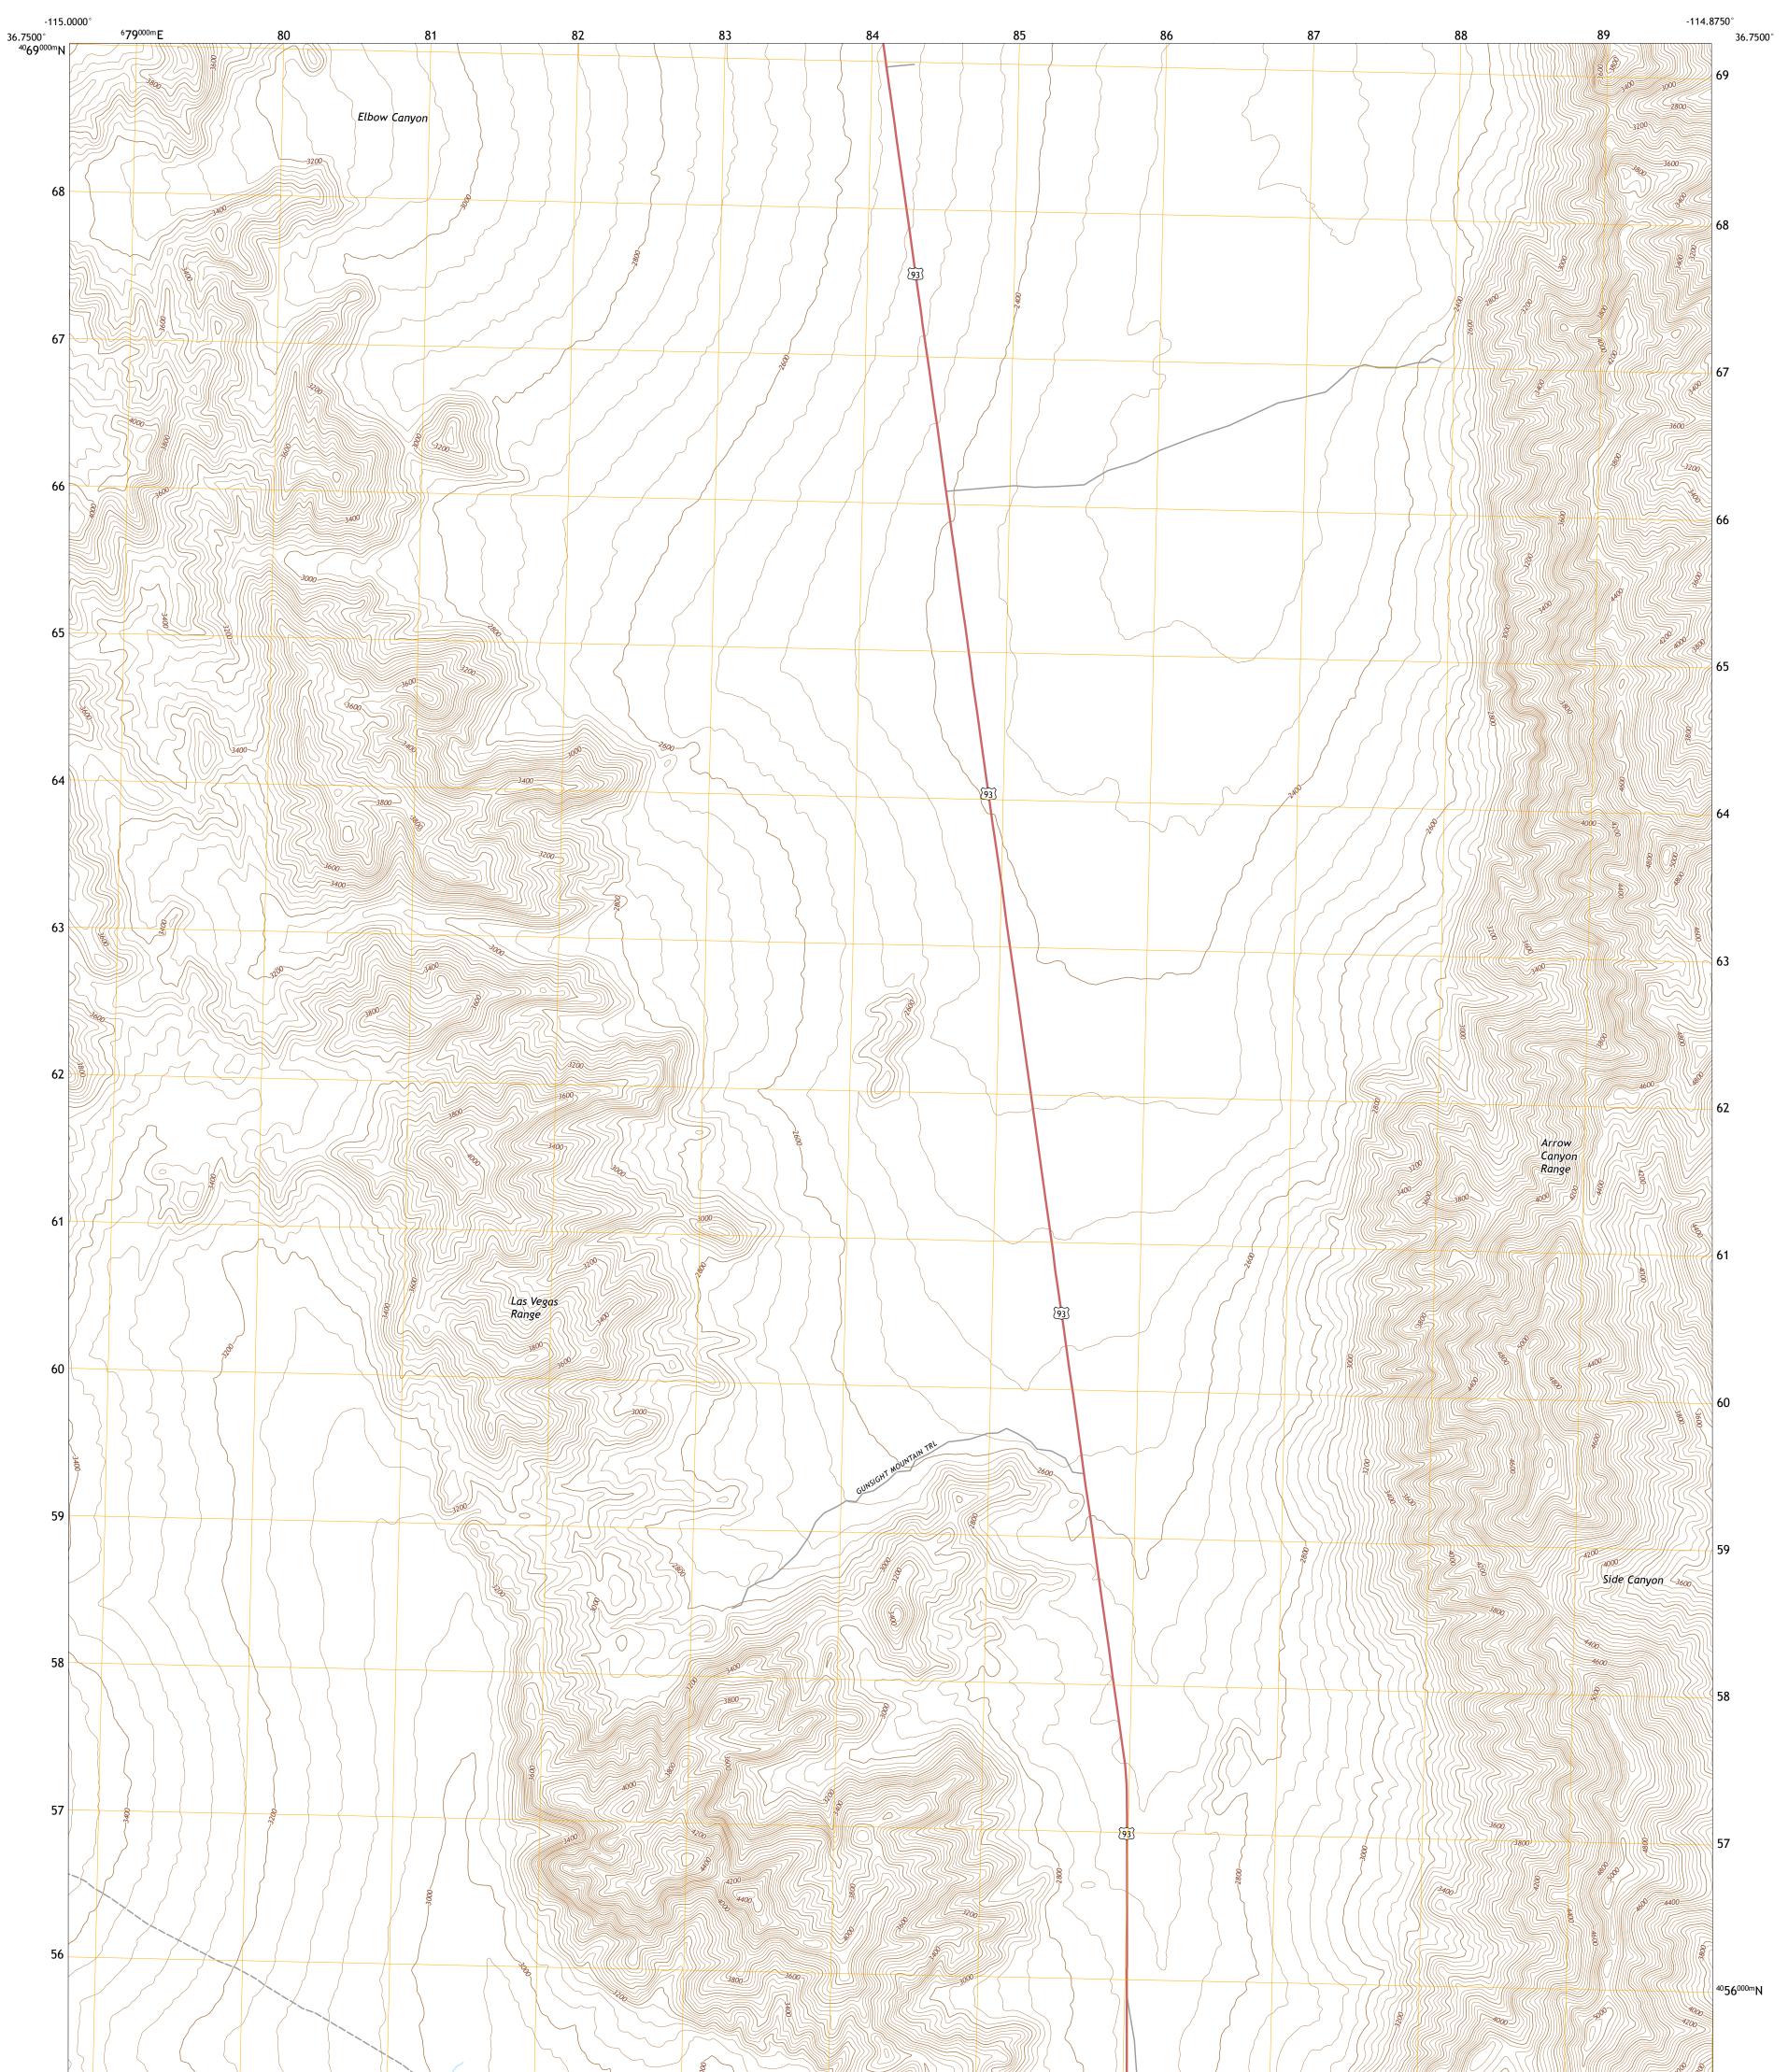

ARROW CANYON NW QUADRANGLE NEVADA - CLARK COUNTY 7.5-MINUTE SERIES

Produced by the United States Geological Survey North American Datum of 1983 (NAD83) World Geodetic System of 1984 (WGS84). Projection and 1 000-meter grid:Universal Transverse Mercator, Zone 11S This map is not a legal document. Boundaries may be generalized for this map scale. Private lands within government reservations may not be shown. Obtain permission before entering private lands.