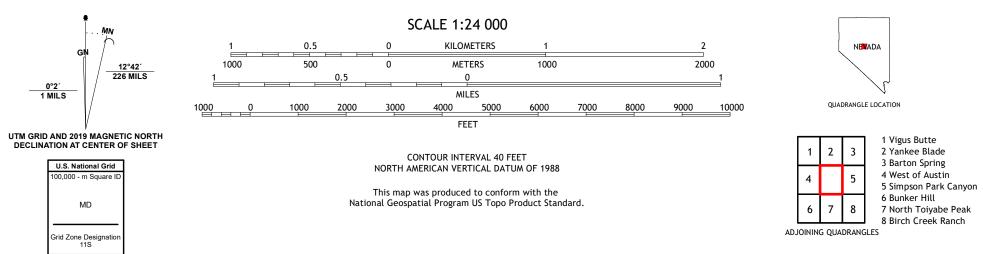

## U.S. DEPARTMENT OF THE INTERIOR U.S. GEOLOGICAL SURVEY

PORTS SPRACE

AUSTIN QUADRANGLE NEVADA - LANDER COUNTY 7.5-MINUTE SERIES

Produced by the United States Geological Survey North American Datum of 1983 (NAD83) World Geodetic System of 1984 (WGS84). Projection and 1 000-meter grid:Universal Transverse Mercator, Zone 11S This map is not a legal document. Boundaries may be generalized for this map scale. Private lands within government reservations may not be shown. Obtain permission before entering private lands.