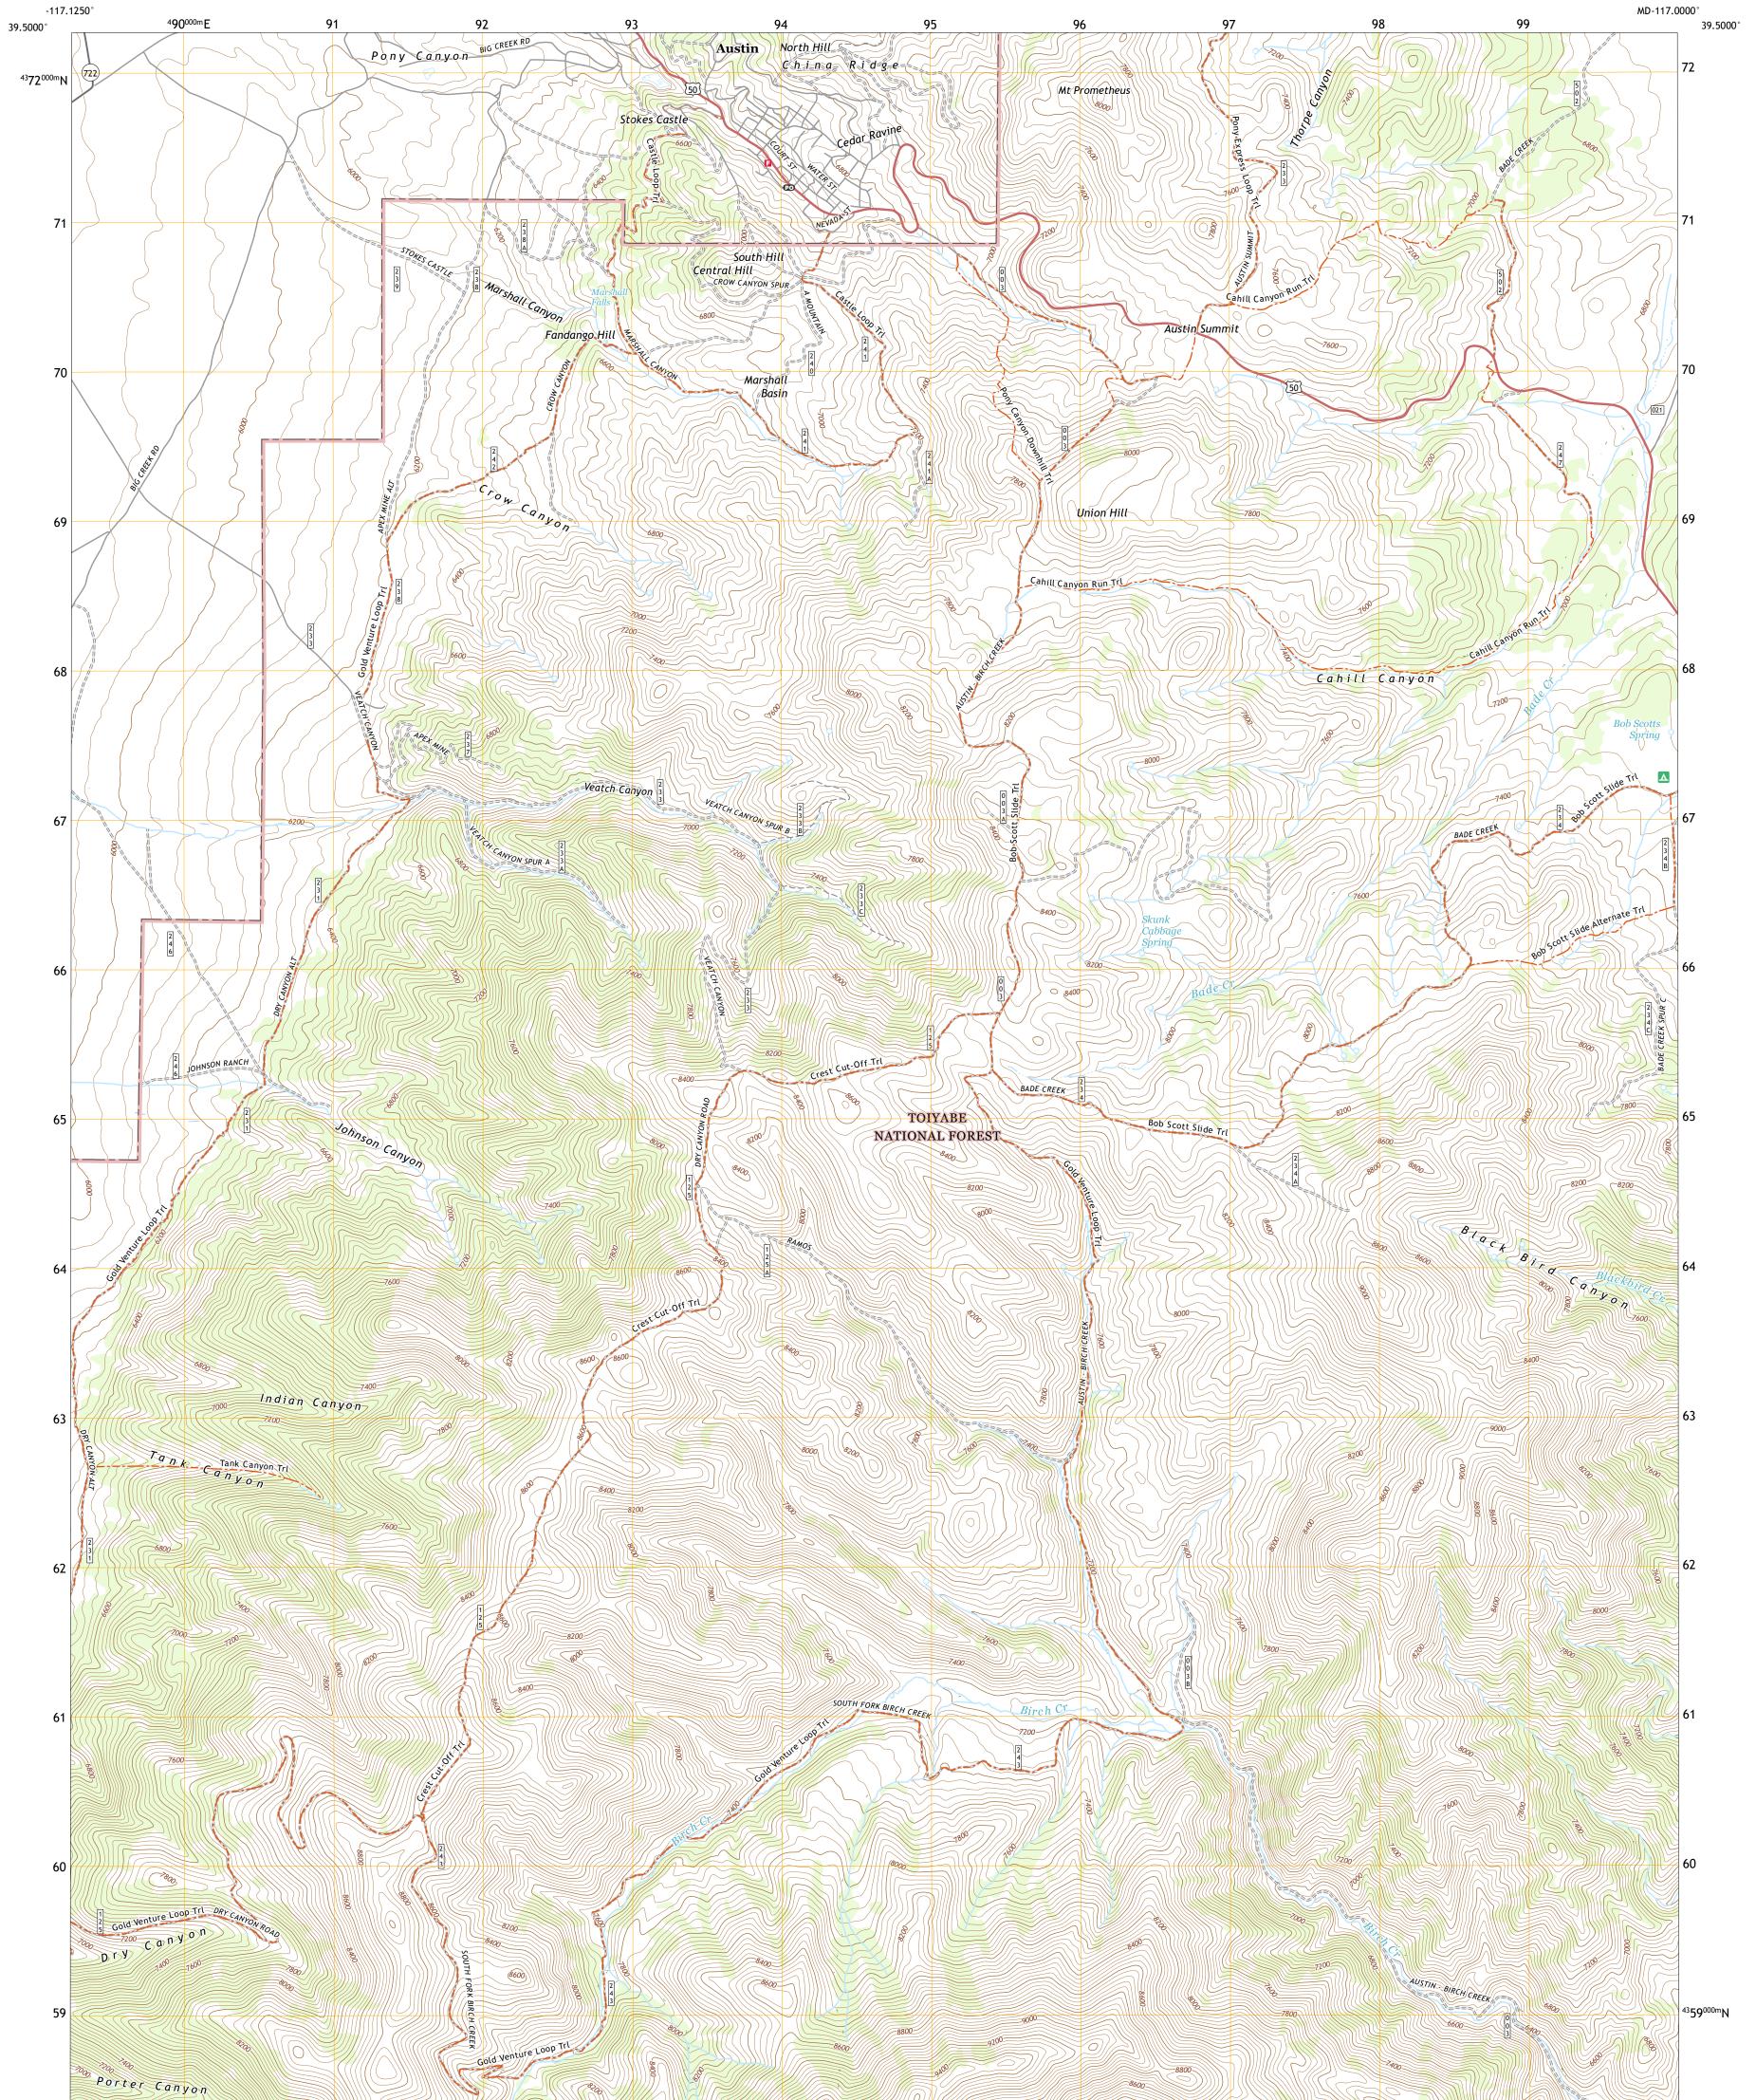

## U.S. DEPARTMENT OF THE INTERIOR U.S. GEOLOGICAL SURVEY

PORTS SPRACE

AUSTIN QUADRANGLE NEVADA - LANDER COUNTY 7.5-MINUTE SERIES

Produced by the United States Geological Survey North American Datum of 1983 (NAD83) World Geodetic System of 1984 (WGS84). Projection and 1 000-meter grid:Universal Transverse Mercator, Zone 11S This map is not a legal document. Boundaries may be generalized for this map scale. Private lands within government reservations may not be shown. Obtain permission before entering private lands.