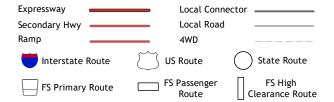

ROAD CLASSIFICATION

Check with local Forest Service unit for current travel conditions and restrictions.

2021